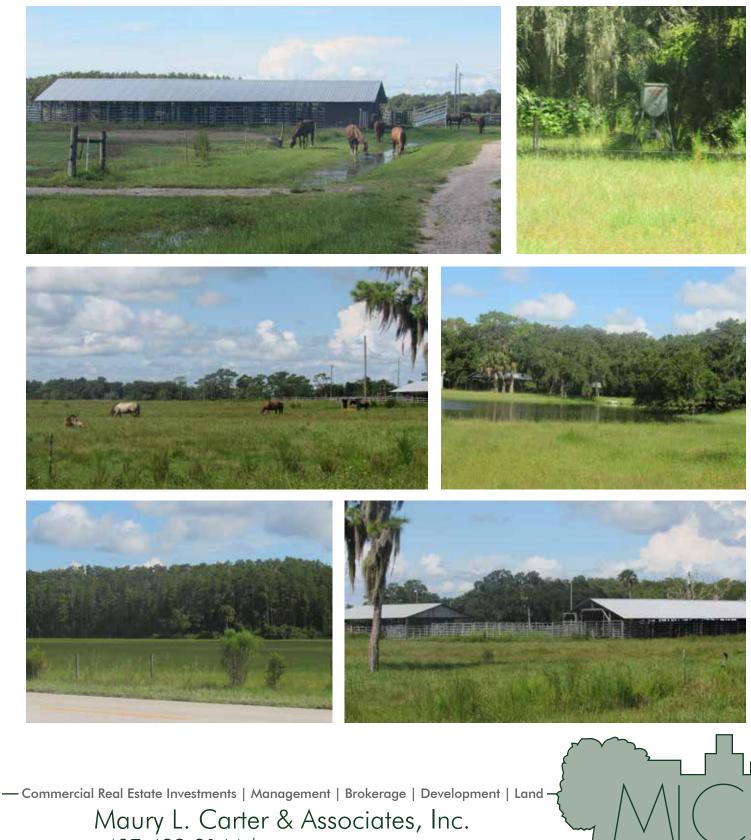

#### DESCRIPTION

This fully functional ranch is well situated just south of St. Cloud, Florida and offers beautiful view of oak hammocks and improved pastures. The ranch has been well maintained and managed throughout its history. Fenced and cross-fenced, improved roads, barns, working cow pens, implement sheds and a walk-in cooler. The diversity of the landscape is truly awe-inspiring. Ancient oak hammocks are scattered across the property and blend nicely with the open improved pastures. This is a generational ranch with a rich history in the Florida cattle industry and will carry up to 400 head of cattle. Opportunities to expand into sod operation, berry production, commercial hay operations, etc. This property offers many possible diverse uses.