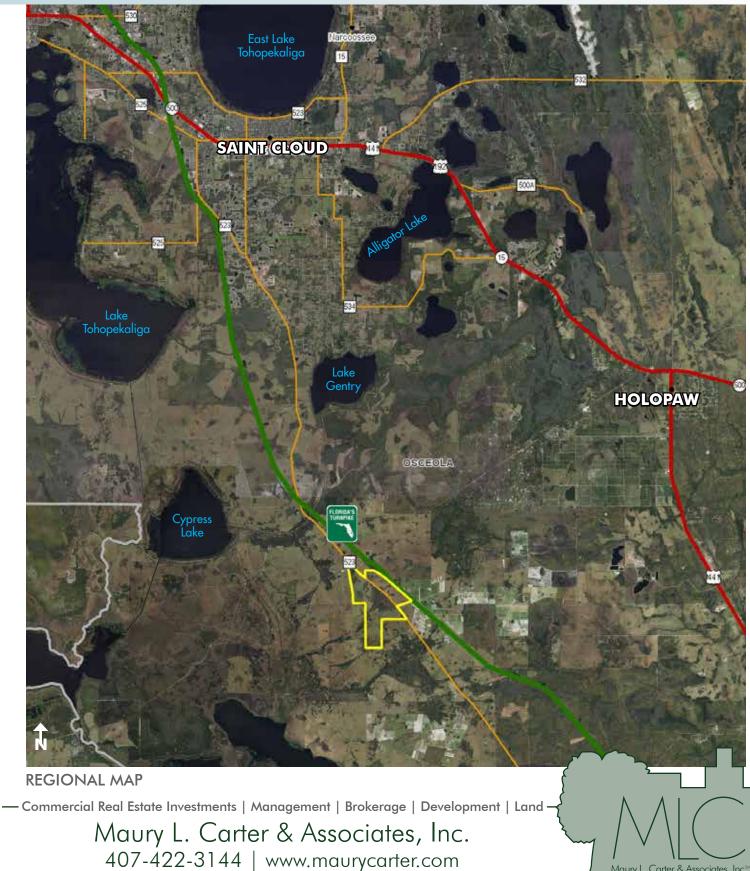

### LOCATION/DRIVE TIMES

Main entrance located 10 miles south of St. Cloud and 15 miles from the Florida Turnpike interchange at Kissimmee Park Road; 35 miles to Orlando International Airport; an hour drive to the beach; and an hour to the theme parks.