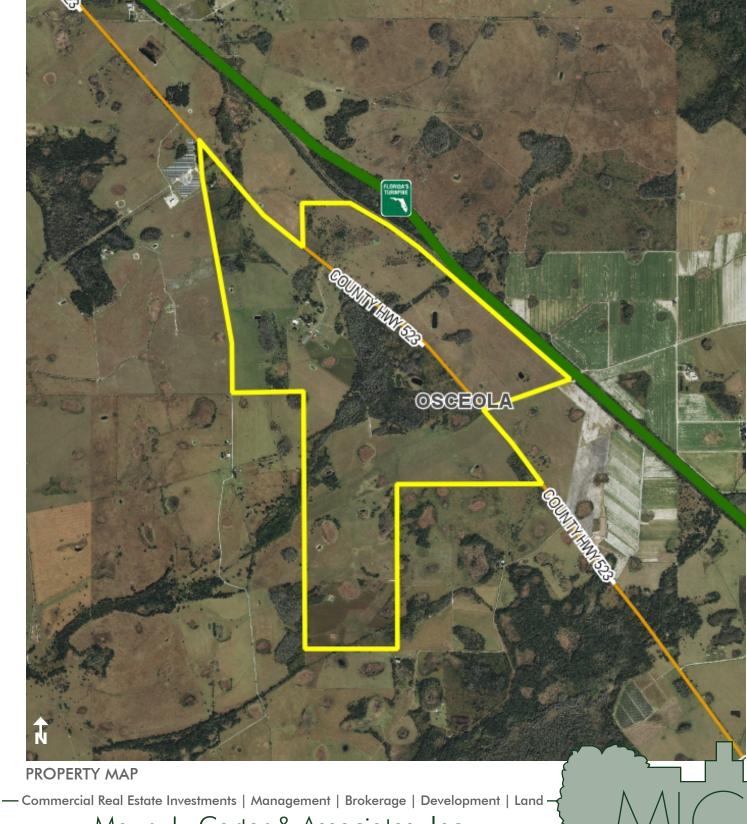

### SIZE

1,506  $\pm$  acres - WILL DIVIDE

### PRICING OPTIONS

Option 1: 1,506± acres = \$12,750,000 Option 2: 353± acres on E side of Canoe Creek Rd \$3,500,000

### ROAD FRONTAGE

 $2.3\pm$  miles on Canoe Creek Rd