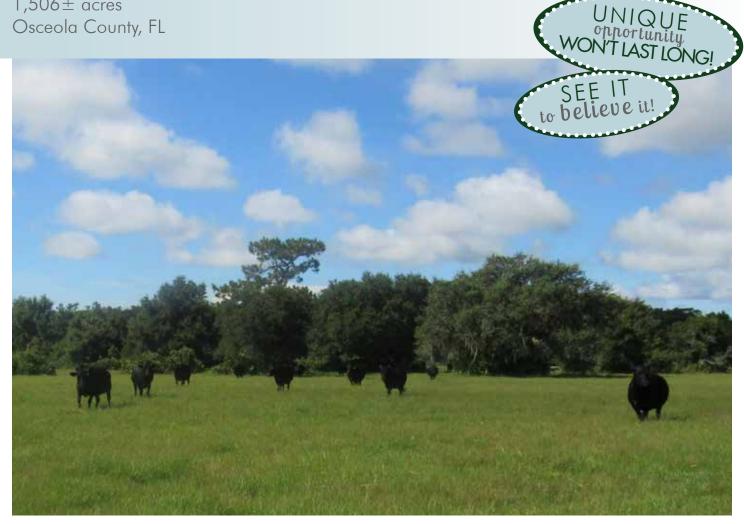

$1,506 \pm acres$ Osceola County, FL

FULLY OPERATIONAL CATTLE RANCH located in the heart of Central Florida just south of St. Cloud. This ranch offers homesteads, barns, equipment sheds, cow pens and is fenced and cross-fenced. Own a piece of the deep ranching heritage that has made the area one of the largest producers of beef cattle. Tremendous opportunities for this one of a kind ranch.

#### DESCRIPTION

This fully functional ranch is well situated just south of St. Cloud, Florida and offers beautiful view of oak hammocks and improved pastures. The ranch has been well maintained and managed throughout its history. Fenced and cross-fenced, improved roads, barns, working cow pens, implement sheds and a walk-in cooler. The diversity of the landscape is truly awe-inspiring. Ancient oak hammocks are scattered across the property and blend nicely with the open improved pastures. This is a generational ranch with a rich history in the Florida cattle industry and will carry up to 400 head of cattle. Opportunities to expand into sod operation, berry production, commercial hay operations, etc. This property offers many possible diverse uses.