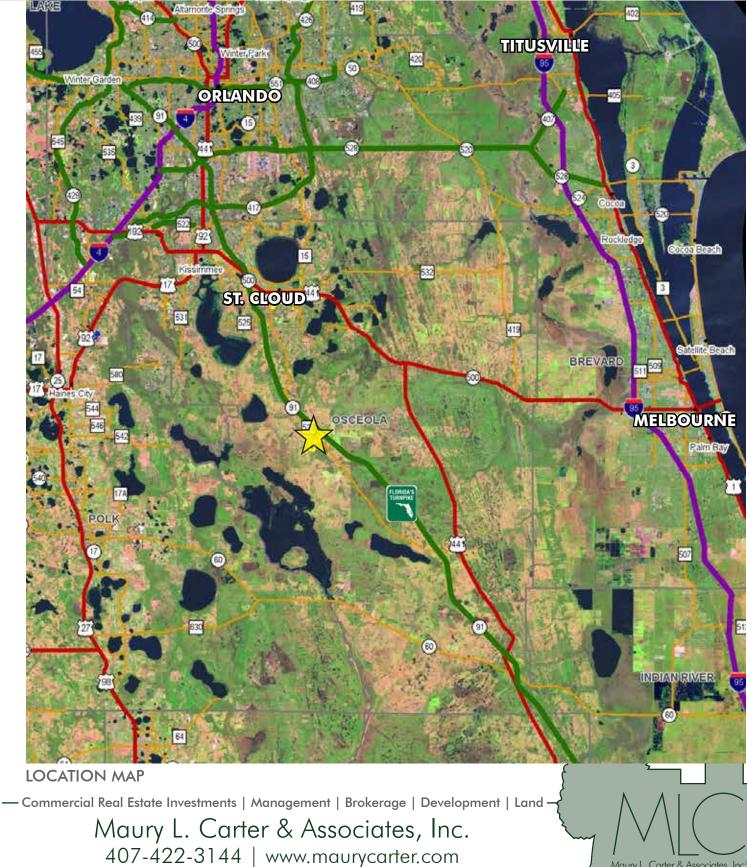

### LOCATION/DRIVE TIMES

Main entrance located 10 miles south of St. Cloud and 15 miles from the Florida Turnpike interchange at Kissimmee Park Road; 35 miles to Orlando International Airport; an hour drive to the beach; and an hour to the theme parks.