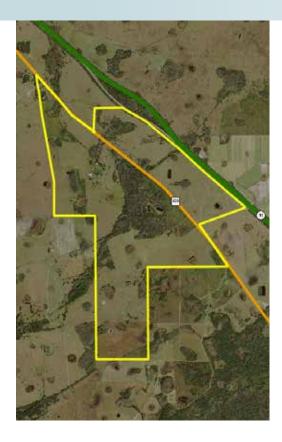

### LOCATION/DRIVE TIMES

Main entrance located 10 miles south of St. Cloud and 15 miles from the Florida Turnpike interchange at Kissimmee Park Road; 35 miles to Orlando International Airport; an hour drive to the beach; and an hour to the theme parks.

### SIZE

1,506  $\pm$  acres - WILL DIVIDE

### PRICING OPTIONS

Option 1: 1,506± acres = \$12,750,000 Option 2: 353± acres on E side of Canoe Creek Rd \$3,500,000

### ROAD FRONTAGE

 $2.3\pm$  miles on Canoe Creek Rd