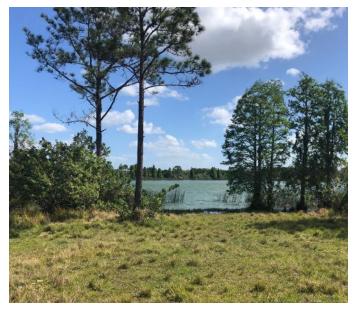

#### DESCRIPTION

District Line Ranch offers world class recreation and hobby farming opportunities. This property is located on previously mined phosphate land. Once the phosphate mining was completed, beautiful man made lakes were left in place to enjoy world class fresh water fishing, water sports, boating and other water activities. There is nearly 2.7 miles of lake frontage on this 128± acres. This property is also currently used for cattle ranching and would be ideal for a hobby farmer or ranching use.