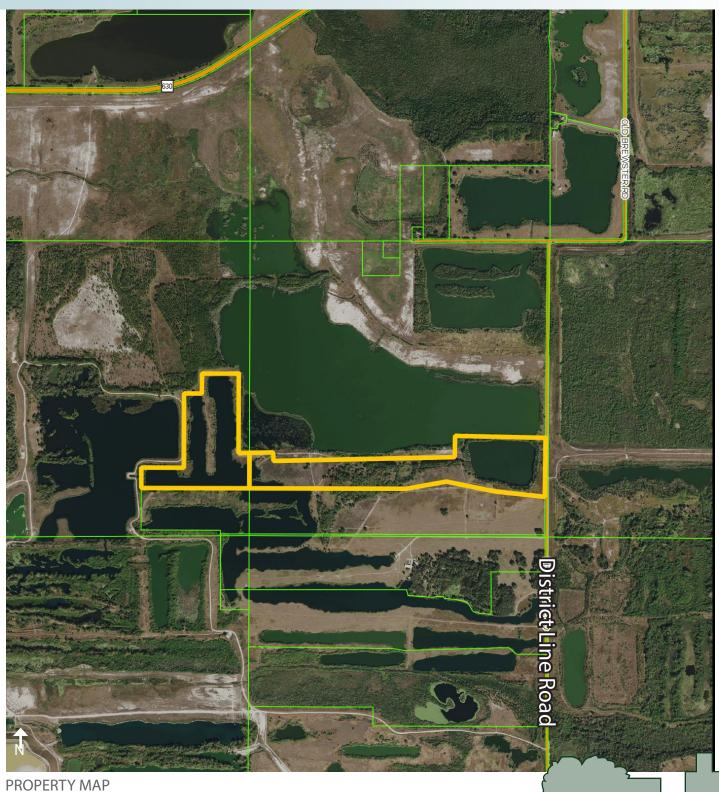

#### DESCRIPTION

District Line Ranch offers world class recreation and hobby farming opportunities. This property is located on previously mined phosphate land. Once the phosphate mining was completed, beautiful man made lakes were left in place to enjoy world class fresh water fishing, water sports, boating and other water activities. There is nearly 2.7 miles of lake frontage on this 128± acres. This property is also currently used for cattle ranching and would be ideal for a hobby farmer or ranching use.

### LOCATION

Located in Polk County on District Line Road.

SIZE

128± Acres

**PRICE** 

NOW: \$320,000 or \$2,5000/acre WAS: \$448,000 or \$3,500/acre

ZONING

Agricultural/Residential - 1 unit/5 acres

**Utilities** 

None - Septic and Well to be installed

PARCEL IDs 243204000000012020 243203000000021020

Commercial Real Estate Investments | Management | Brokerage | Development | Land

128± acres Polk, County, FL