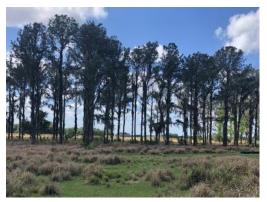

#### DESCRIPTION

District Line Ranch offers world class recreation and hobby farming opportunities. This property is located on previously mined phosphate land. Once the phosphate mining was completed, beautiful man made lakes were left in place to enjoy world class fresh water fishing, water sports, boating and other water activities. There is nearly 2.7 miles of lake frontage on this 128± acres. This property is also currently used for cattle ranching and would be ideal for a hobby farmer or ranching use.