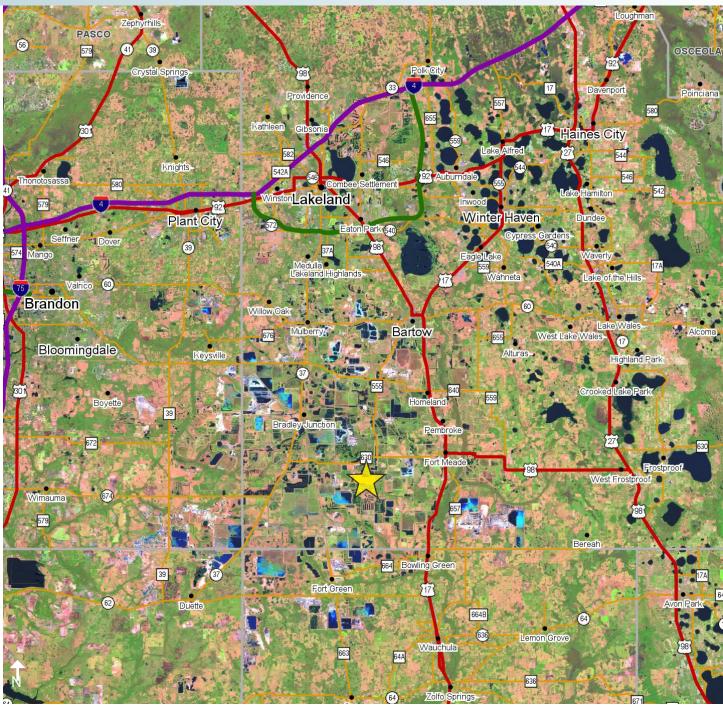

### LOCATION

Located in Polk County on District Line Road.

SIZE

128± Acres

**PRICE** 

NOW: \$320,000 or \$2,5000/acre WAS: \$448,000 or \$3,500/acre

ZONING

Agricultural/Residential - 1 unit/5 acres

**LOCATION MAP** 