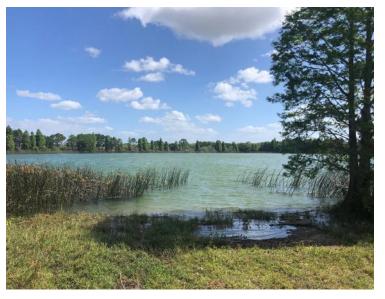

#### DESCRIPTION

District Line Ranch offers world class recreation and hobby farming opportunities. This property is located on previously mined phosphate land. Once the phosphate mining was completed, beautiful man made lakes were left in place to enjoy world class fresh water fishing, water sports, boating and other water activities. There is nearly 2.7 miles of lake frontage on this 128± acres. This property is also currently used for cattle ranching and would be ideal for a hobby farmer or ranching use.