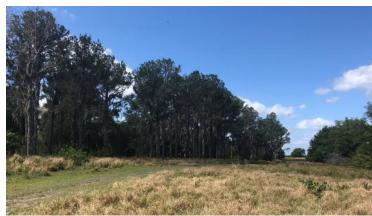

#### DESCRIPTION

District Line Ranch offers world class recreation and hobby farming opportunities. This property is located on previously mined phosphate land. Once the phosphate mining was completed, beautiful man made lakes were left in place to enjoy world class fresh water fishing, water sports, boating and other water activities. There is nearly 2.7 miles of lake frontage on this 128± acres. This property is also currently used for cattle ranching and would be ideal for a hobby farmer or ranching use.