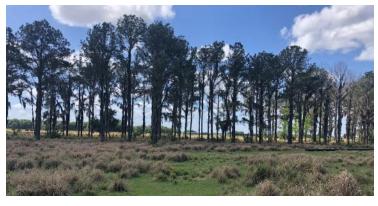

#### DESCRIPTION

District Line Ranch offers world class recreation and hobby farming opportunities. This property is located on previously mined phosphate land. Once the phosphate mining was completed, beautiful man made lakes were left in place to enjoy world class fresh water fishing, water sports, boating and other water activities. There is nearly 2.7 miles of lake frontage on this 128± acres. This property is also currently used for cattle ranching and would be ideal for a hobby farmer or ranching use.