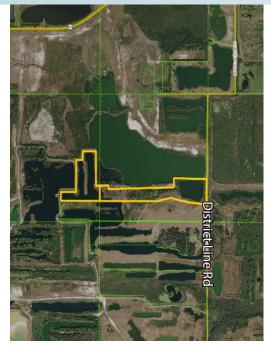

**LOCATION MAP** 

### LOCATION

Located in Polk County on District Line Road.

SIZE

128± Acres

**PRICE** 

NOW: \$320,000 or \$2,5000/acre WAS: \$448,000 or \$3,500/acre

ZONING

Agricultural/Residential - 1 unit/5 acres