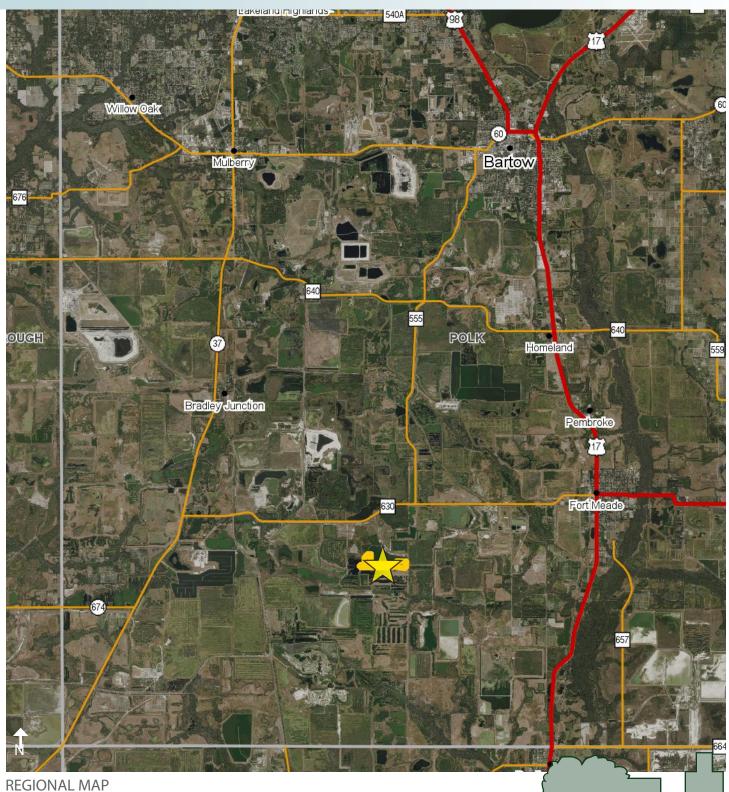

### LOCATION

Located in Polk County on District Line Road.

SIZE

128± Acres

**PRICE** 

NOW: \$320,000 or \$2,5000/acre WAS: \$448,000 or \$3,500/acre

ZONING

Agricultural/Residential - 1 unit/5 acres

**LOCATION MAP** 