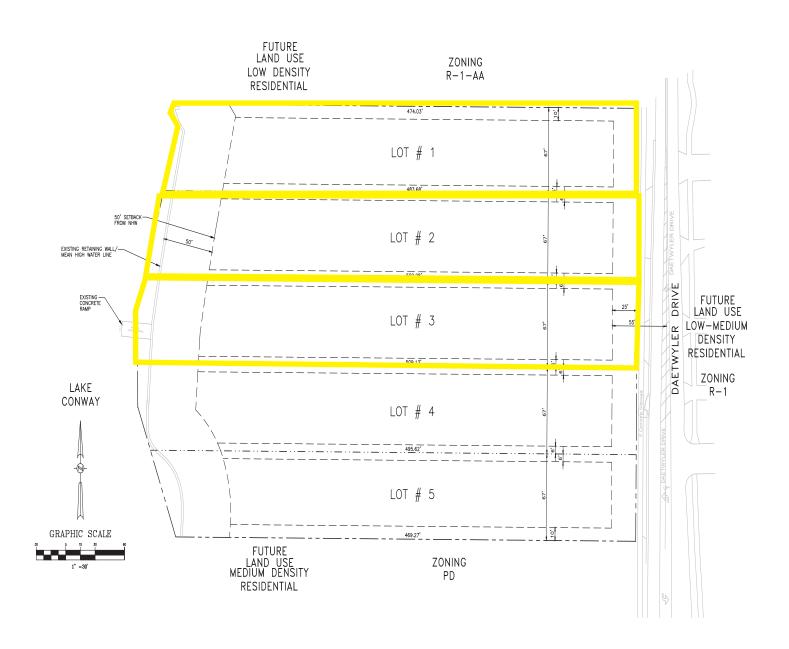

#### **FRONTAGE**

Lake: 215 feet of frontage along Lake Conway

Road: 200 feet on Daetwyler Drive

LAKEFRONT LOTS AVAILABLE - LOTS 1, 2 & 3 PRICE PER LOT - \$495,000

#### POTENTIAL DEVELOPMENT SCENARIOS

PRICE - 38% PRICE REDUCTION

NOW: \$3,300,000 WAS: \$5,350,000

- 30 Townhomes or
- 11 Single Family Homes

See pages 5 & 6 for concept plans

**Lakefront Lots** Orange County, FL

Maury L. Carter & Associates, Inc. sh Licensed Real Estate Broker

**PROPERTY MAP** 

Commercial Real Estate Investments | Management | Brokerage | Development | Land

Lakefront Lots Orange County, FL