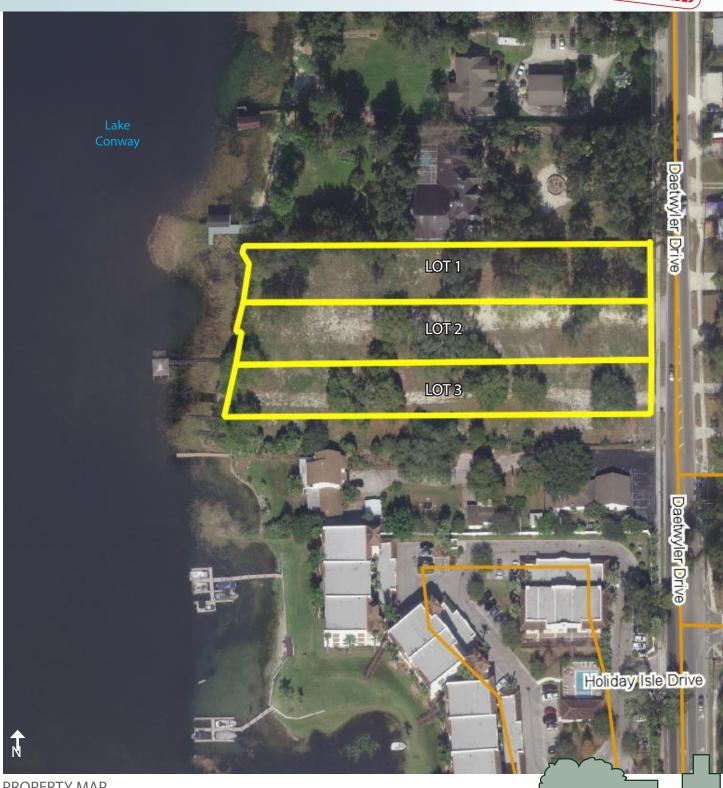

#### **FRONTAGE**

Lake: 215 feet of frontage along Lake Conway

Road: 200 feet on Daetwyler Drive

LAKEFRONT LOTS AVAILABLE - LOTS 1, 2 & 3 PRICE PER LOT - \$495,000

**Lakefront Lots** Orange County, FL

Maury L. Carter & Associates, Inc. sh Licensed Real Estate Broker

**PROPERTY MAP** 

Commercial Real Estate Investments | Management | Brokerage | Development | Land

Lakefront Lots Orange County, FL