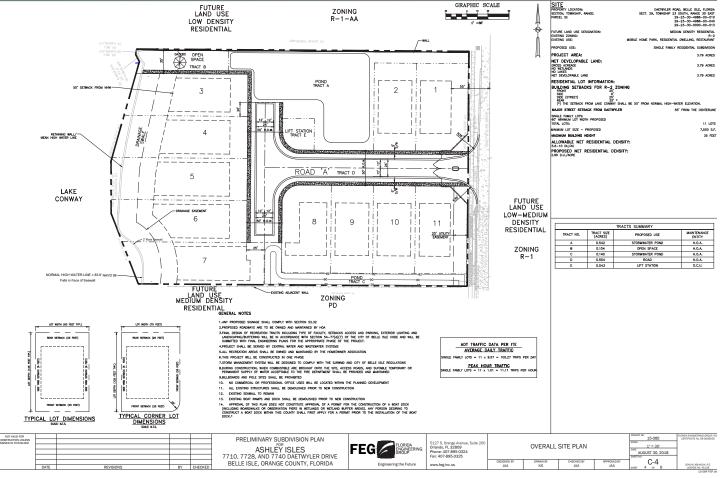

#### POTENTIAL DEVELOPMENT SCENARIOS

PRICE - 38% PRICE REDUCTION

NOW: \$3,300,000 WAS: \$5,350,000

- 30 Townhomes or
- 11 Single Family Homes

See pages 5 & 6 for concept plans

Commercial Real Estate Investments | Management | Brokerage | Development | Land

Lakefront Lots Orange County, FL

PRELIMINARY SITE GEOMETRY PLAN

Lakefront Lots Orange County, FL

**OVERALL SITE PLAN** 