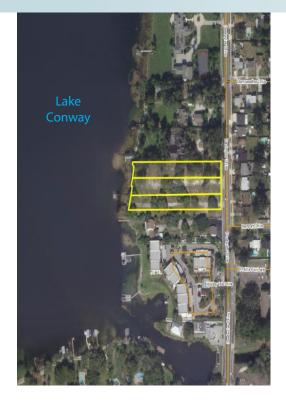

#### LOCATION

Daetwyler Drive in Belle Isle, Florida

**ZONING/FLU** 

R-2

#### **FRONTAGE**

Lake: 215 feet of frontage along Lake Conway

Road: 200 feet on Daetwyler Drive

LAKEFRONT LOTS AVAILABLE - LOTS 1, 2 & 3 PRICE PER LOT - \$495,000