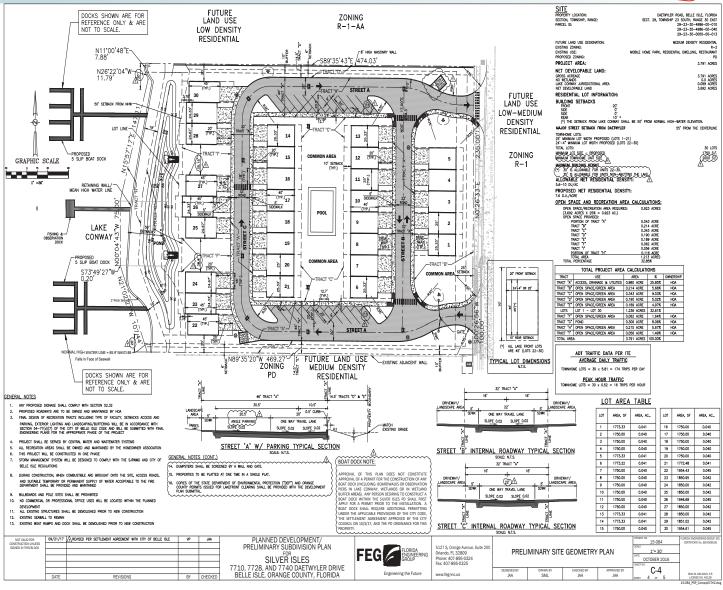

#### POTENTIAL DEVELOPMENT SCENARIOS

PRICE - 38% PRICE REDUCTION

NOW: \$3,300,000 WAS: \$5,350,000

- 30 Townhomes or
- 11 Single Family Homes

See pages 5 & 6 for concept plans

Commercial Real Estate Investments | Management | Brokerage | Development | Land

Lakefront Lots Orange County, FL

PRELIMINARY SITE GEOMETRY PLAN

Lakefront Lots Orange County, FL

**OVERALL SITE PLAN** 