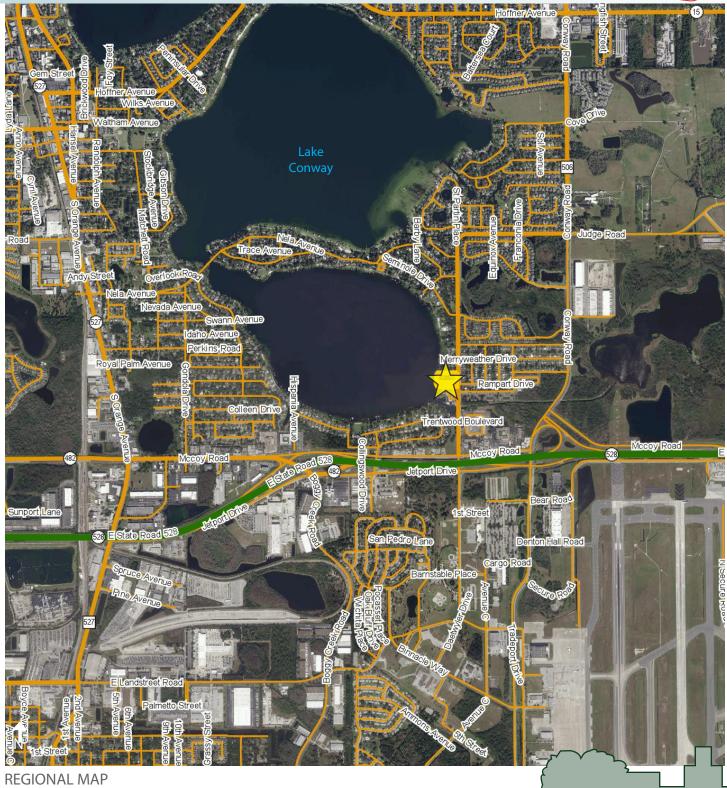

#### DESCRIPTION

ATTENTION RESIDENTIAL DEVELOPERS...THIS WON'T LAST! Excellent development site on the Conway chain of lakes offering beautiful views of Lake Conway within a short distance from city amenities. This site is located approximately10 minutes from Orlando International Airport, 20 minutes from Downtown Orlando and 25 minutes from Walt Disney World and the attractions. Extensive economic activity in Orange County make this prime property for residential development. A 40' wide concrete dock, ramp and sea wall are located on the property that will can stay in place with deeded access if the single family development option is chosen. Dock will need to be removed if townhomes are developed.