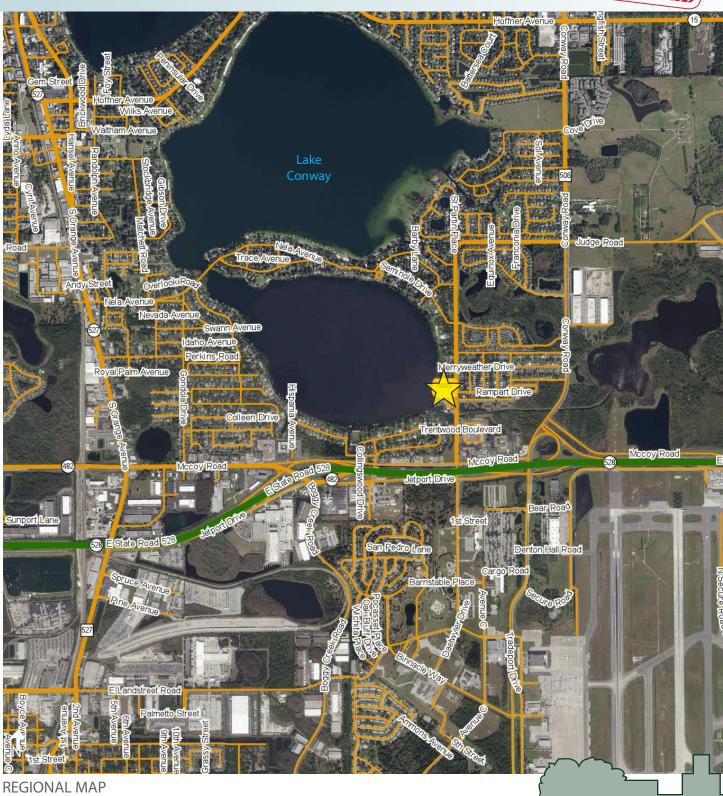

ge County make this prime property for residential development. The entire 400 feet of lake Frontage is protected by a sea wall with a centrally located boat ramp all grandfathered in on this development site.

Offering subject to errors, omission, prior sale or withdrawal without notice.

Commercial Real Estate Investments | Management | Brokerage | Development | Land

Maury L. Carter & Associates, Inc. 407-422-3144 | www.maurycarter.com



3.76± acres
Orange County, FL



Maury L. Carter & Associates, Inc. sh Licensed Real Estate Broker



Commercial Real Estate Investments | Management | Brokerage | Development | Land

Maury L. Carter & Associates, Inc. 407-422-3144 | www.maurycarter.com

3.76± acres Orange County, FL



Maury L. Carter & Associates, Inc. ™ Licensed Real Estate Broker



Commercial Real Estate Investments | Management | Brokerage | Development | Land

Maury L. Carter & Associates, Inc. 407-422-3144 | www.maurycarter.com

3.76± acres Orange County, FL



Maury L. Carter & Associates, Inc. sh Licensed Real Estate Broker



Commercial Real Estate Investments | Management | Brokerage | Development | Land

Maury L. Carter & Associates, Inc. 407-422-3144 | www.maurycarter.com

3.76± acres Orange County, FL





PRELIMINARY SITE GEOMETRY PLAN



3.76± acres Orange County, FL





**OVERALL SITE PLAN**