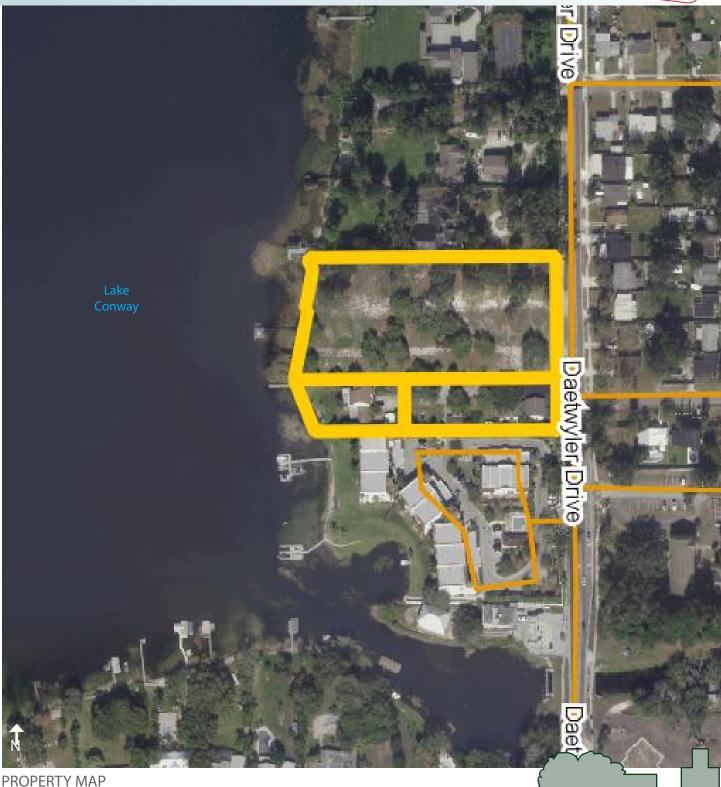

### LOCATION

Daetwyler Drive in Belle Isle, Florida

### **FRONTAGE**

Lake: 400 feet of frontage along Lake Conway

Road: 330 feet on Daetwyler Drive

### DESCRIPTION

ATTENTION RESIDENTIAL DEVELOPERS...THIS WON'T LAST! Excellent development site on the Conway chain of lakes offering beautiful views of Lake Conway within a short distance from city amenities. This site is located approximately10 minutes from Orlando International Airport, 20 minutes from Downtown Orlando and 25 minutes from Walt Disney World and the attractions. Extensive economic activity in Orange County make this prime property for residential development. The entire 400 feet of lake Frontage is protected by a sea wall with a centrally located boat ramp all grandfathered in on this development site.