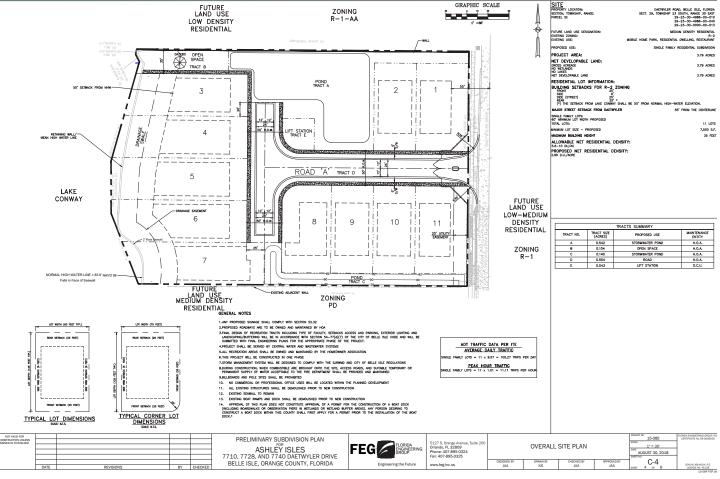

### POTENTIAL DEVELOPMENT SCENARIOS

- 30 Townhomes or
- 11 Single Family Homes

See pages 5 & 6 for concept plans

3.76± acres Orange County, FL

PRELIMINARY SITE GEOMETRY PLAN

3.76± acres Orange County, FL

**OVERALL SITE PLAN** 