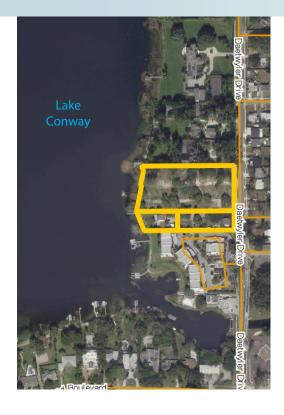

### LOCATION

Daetwyler Drive in Belle Isle, Florida

### **FRONTAGE**

Lake: 400 feet of frontage along Lake Conway

Road: 330 feet on Daetwyler Drive

### DESCRIPTION

ATTENTION RESIDENTIAL DEVELOPERS...THIS WON'T LAST! Excellent development site on the Conway chain of lakes offering beautiful views of Lake Conway within a short distance from city amenities. This site is located approximately10 minutes from Orlando International Airport, 20 minutes from Downtown Orlando and 25 minutes from Walt Disney World and the attractions. Extensive economic activity in Orange County make this prime property for residential development. The entire 400 feet of lake Frontage is protected by a sea wall with a centrally located boat ramp all grandfathered in on this development site.