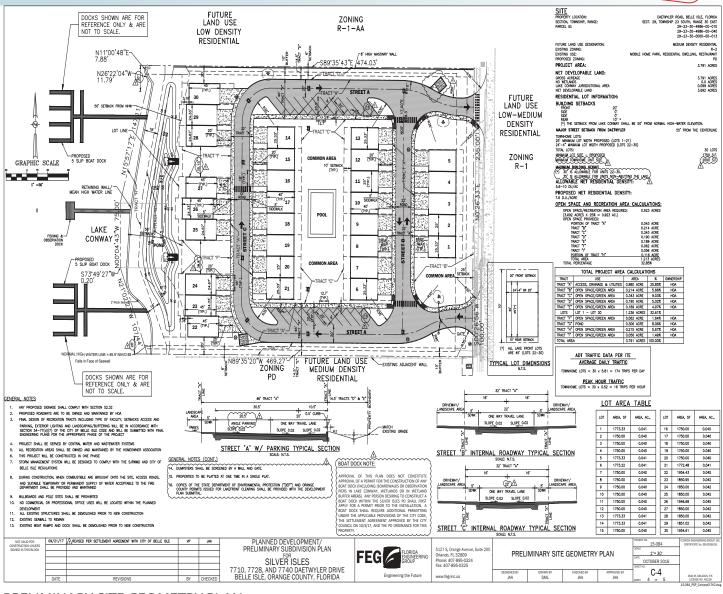

### POTENTIAL DEVELOPMENT SCENARIOS

- 30 Townhomes or
- 11 Single Family Homes

See pages 5 & 6 for concept plans

3.76± acres Orange County, FL

PRELIMINARY SITE GEOMETRY PLAN

3.76± acres Orange County, FL

**OVERALL SITE PLAN** 