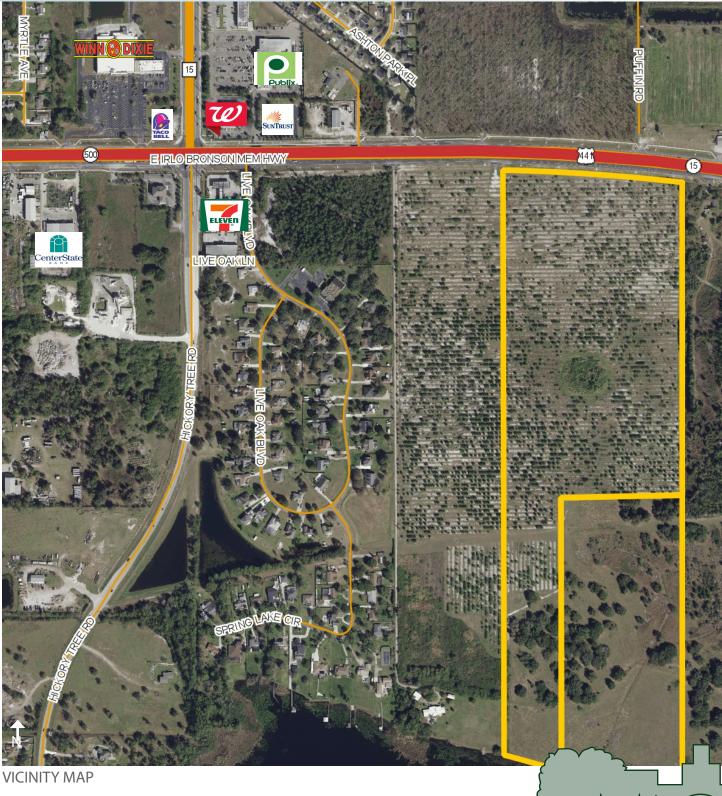

### DESCRIPTION

Premier residential and commercial development Land in one of the country's hottest residential development markets, St Cloud, Osceola County, FL.

This 89+/- acres boasts both 15+/- acres of prime commercial frontage on HWY 441/192 and 74+/acres of some of the best residential development land in all of Central Florida. The residential acreage has approximately 1,200' of lake frontage on Live Oak Lake. See attached aerials. Just minutes from Publix, Walgreens & other retail opportunities.

Seller will divide commercial from the residential, or sell it all to one buyer. Zoning details listed above.

#### FLU

Commerical - 15± acres Med & Low Dens. Res. - 74± acres