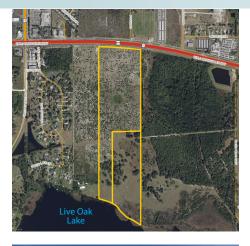

89± Acres in Osceola County E. Irlo Bronson Memorial Highway

### DESCRIPTION

Premier residential and commercial development Land in one of the country's hottest residential development markets, St Cloud, Osceola County, FL.

This 89+/- acres boasts both 15+/- acres of prime commercial frontage on HWY 441/192 and 74+/acres of some of the best residential development land in all of Central Florida. The residential acreage has approximately 1,200' of lake frontage on Live Oak Lake. See attached aerials. Just minutes from Publix, Walgreens & other retail opportunities.

89± Acres in Osceola County E. Irlo Bronson Memorial Highway

LOCATION MAP

Commercial Real Estate Investments | Management | Brokerage | Development | Land

Maury L. Carter & Associates, Inc. 407-422-3144 | www.maurycarter.com