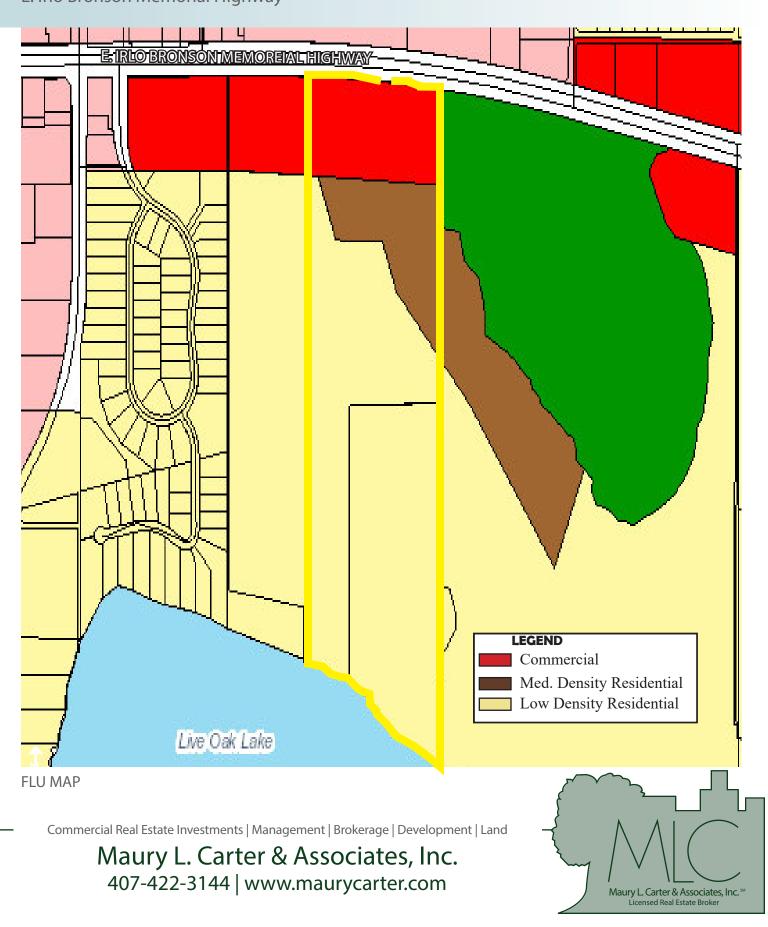

#### FLU

Commerical - 15± acres Med & Low Dens. Res. - 74± acres

Seller will divide commercial from the residential, or sell it all to one buyer. Zoning details listed above.