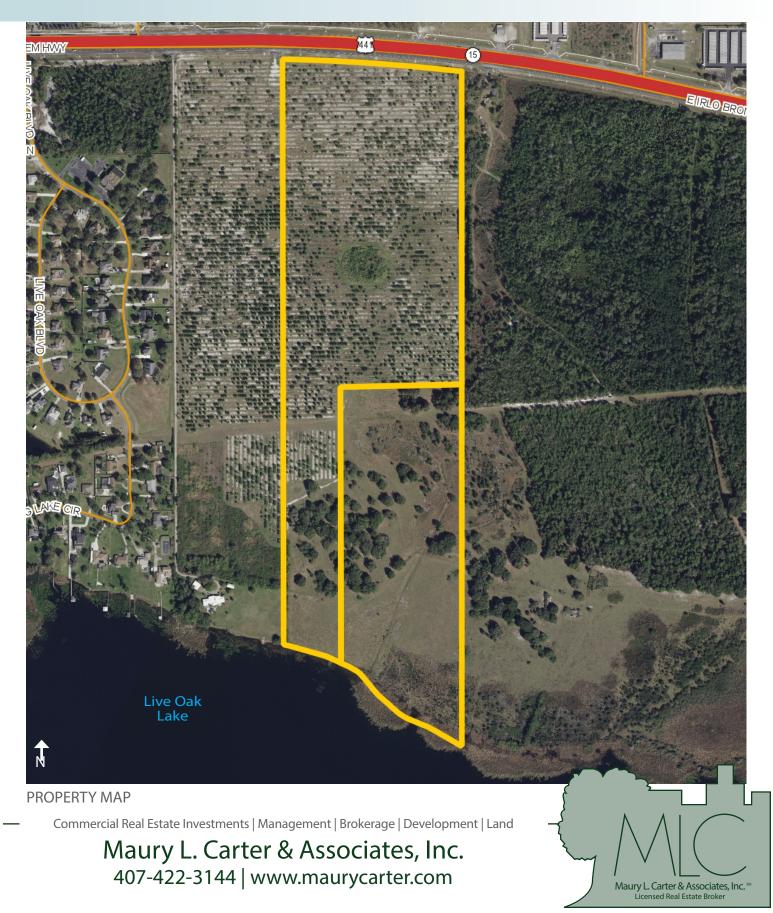

### DESCRIPTION

Premier residential and commercial development Land in one of the country's hottest residential development markets, St Cloud, Osceola County, FL.

This 89+/- acres boasts both 15+/- acres of prime commercial frontage on HWY 441/192 and 74+/acres of some of the best residential development land in all of Central Florida. The residential acreage has approximately 1,200' of lake frontage on Live Oak Lake. See attached aerials. Just minutes from Publix, Walgreens & other retail opportunities.