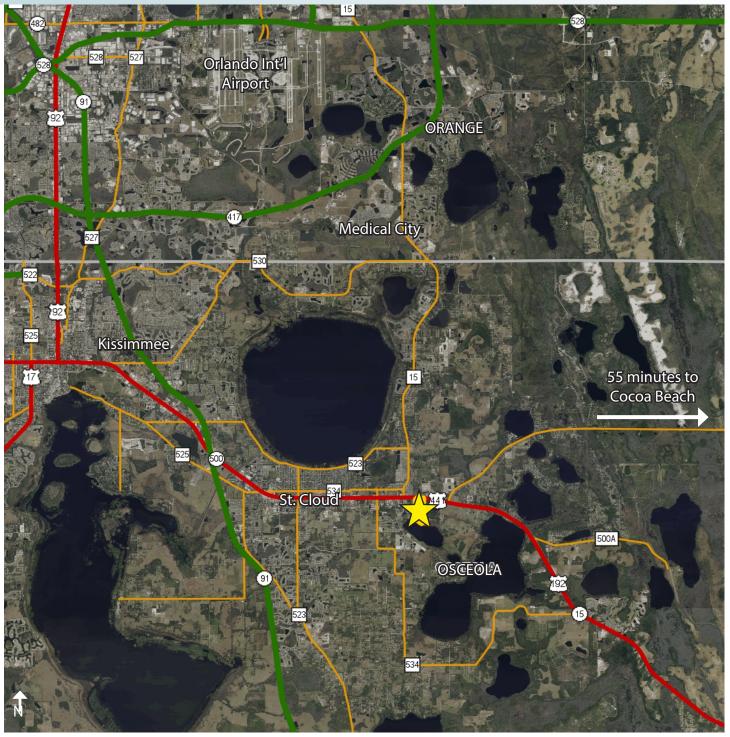

#### LOCATION

Located 20 minutes from Lake Nona/Medical City, 40 minutes from Downtown Orlando.

89± Acres in Osceola County E. Irlo Bronson Memorial Highway

LOCATION MAP

Commercial Real Estate Investments | Management | Brokerage | Development | Land

Maury L. Carter & Associates, Inc. 407-422-3144 | www.maurycarter.com