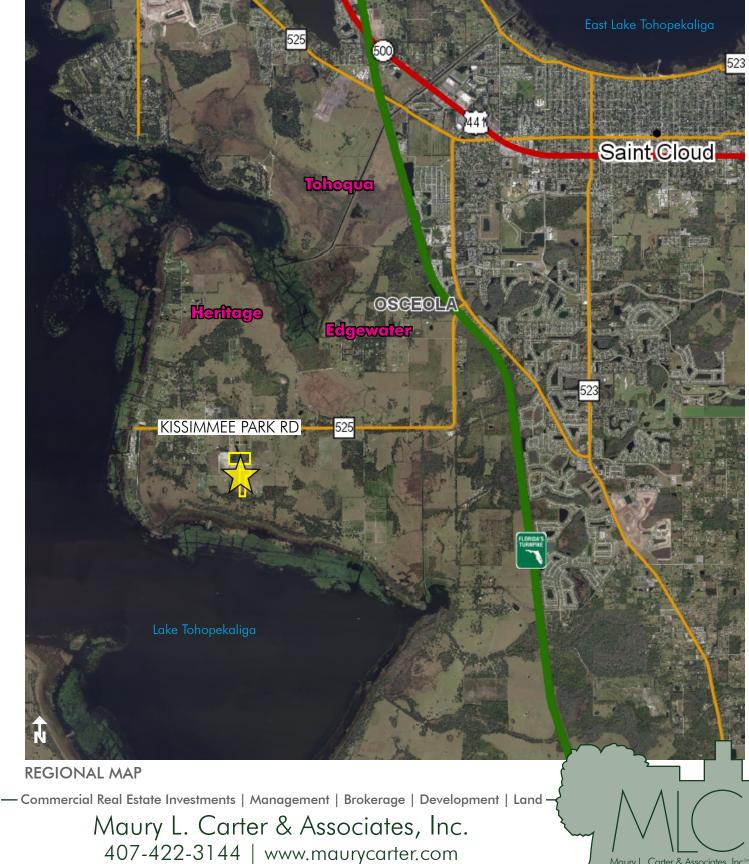

## LOCATION

Just 10 miles south of Medical City in one of the fastest growing areas of the U.S., these two tracts are located on Osceola Road near Kissimmee Park Road. Located within the Urban Growth Boundaries for Osceola County and just 15 minutes from Orlando International Airport and 30 minutes to the theme parks. Near the future construction of the Osceola Beltway and just a few minutes away from the turnpike interchange, providing access to I-4, I-95 and I-75.