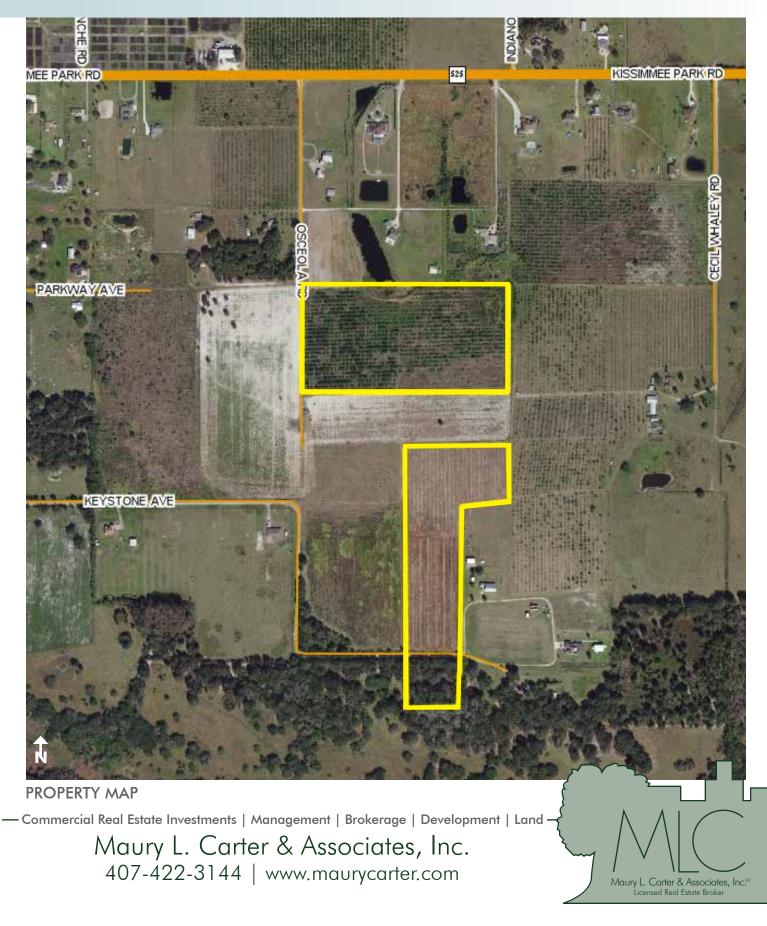

35± acres - WILL DIVIDE Osceola County, FL

## LOCATION

Just 10 miles south of Medical City in one of the fastest growing areas of the U.S., these two tracts are located on Osceola Road near Kissimmee Park Road. Located within the Urban Growth Boundaries for Osceola County and just 15 minutes from Orlando International Airport and 30 minutes to the theme parks. Near the future construction of the Osceola Beltway and just a few minutes away from the turnpike interchange, providing access to I-4, I-95 and I-75.

### DESCRIPTION

Don't miss this unique investment opportunity! 15-acre and 20-acre tracts for sale in Kissimmee Park. These former orange groves are in the heart of the Edgewater and Heritage development area. They offer many opportunities to build a nice residential home or as a short-term investment with pending development coming to the area. No other tracts this size currently available in the Kissimmee Park area.

# LAND FOR SALE

35± acres - WILL DIVIDE Osceola County, FL

35± acres - WILL DIVIDE Osceola County, FL

Maury L. Carter & Associates, Inc. Licensed Real Estate Broker

35± acres - WILL DIVIDE Osceola County, FL