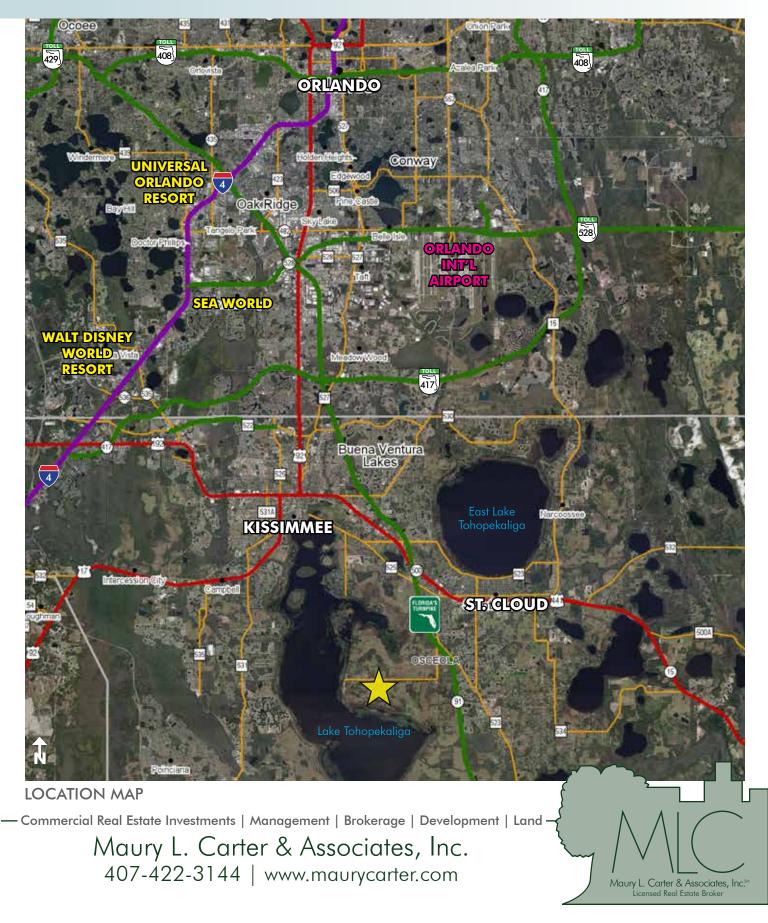

## LOCATION

Just 10 miles south of Medical City in one of the fastest growing areas of the U.S., these two tracts are located on Osceola Road near Kissimmee Park Road. Located within the Urban Growth Boundaries for Osceola County and just 15 minutes from Orlando International Airport and 30 minutes to the theme parks. Near the future construction of the Osceola Beltway and just a few minutes away from the turnpike interchange, providing access to I-4, I-95 and I-75.