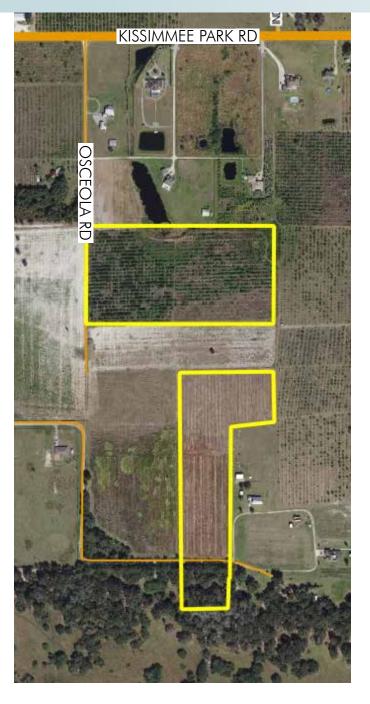

35± acres - WILL DIVIDE Osceola County, FL

### DESCRIPTION

Don't miss this unique investment opportunity! 15-acre and 20-acre tracts for sale in Kissimmee Park. These former orange groves are in the heart of the Edgewater and Heritage development area. They offer many opportunities to build a nice residential home or as a short-term investment with pending development coming to the area. No other tracts this size currently available in the Kissimmee Park area.

# LAND FOR SALE

35± acres - WILL DIVIDE Osceola County, FL

35± acres - WILL DIVIDE Osceola County, FL

Maury L. Carter & Associates, Inc. Licensed Real Estate Broker

35± acres - WILL DIVIDE Osceola County, FL