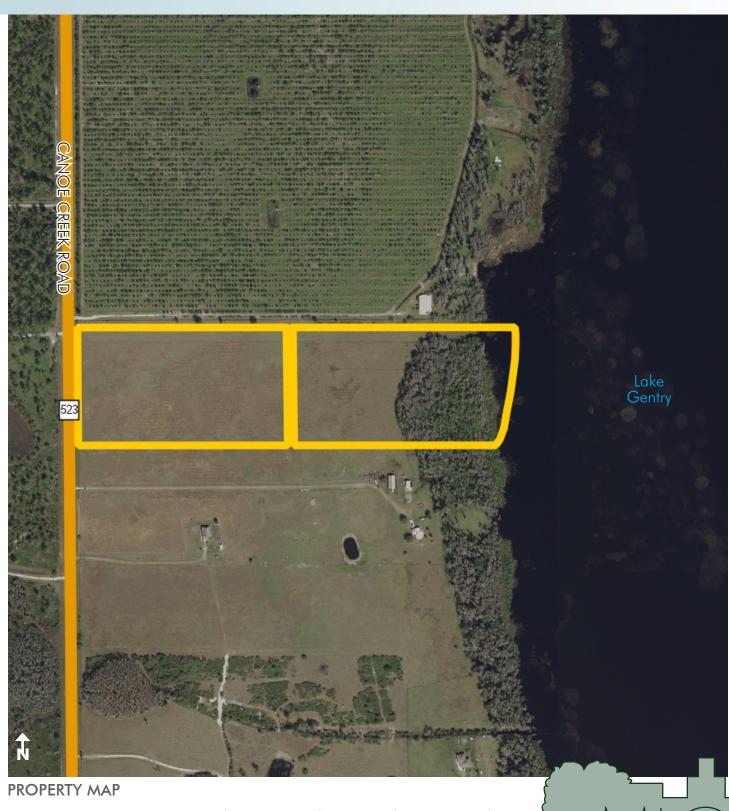

### **DESCRIPTION**

This property is conveniently located just 15 minutes south of St. Cloud, Fl and a short 45 minute drive to downtown Orlando. This is one of the few properties with hard frontage on Lake Gentry. The property boasts agriculture qualities with a one of a kind water feature. Come see why this can serve as your next estate property, or residential development.

#### ROAD FRONTAGE

Canoe Creek Road

### **PARCEL ID**

3-27-30-4950-0001-0650

Offering subject to errors, omission, prior sale or withdrawal without notice.

— Commercial Real Estate Investments | Management | Brokerage | Development | Land -