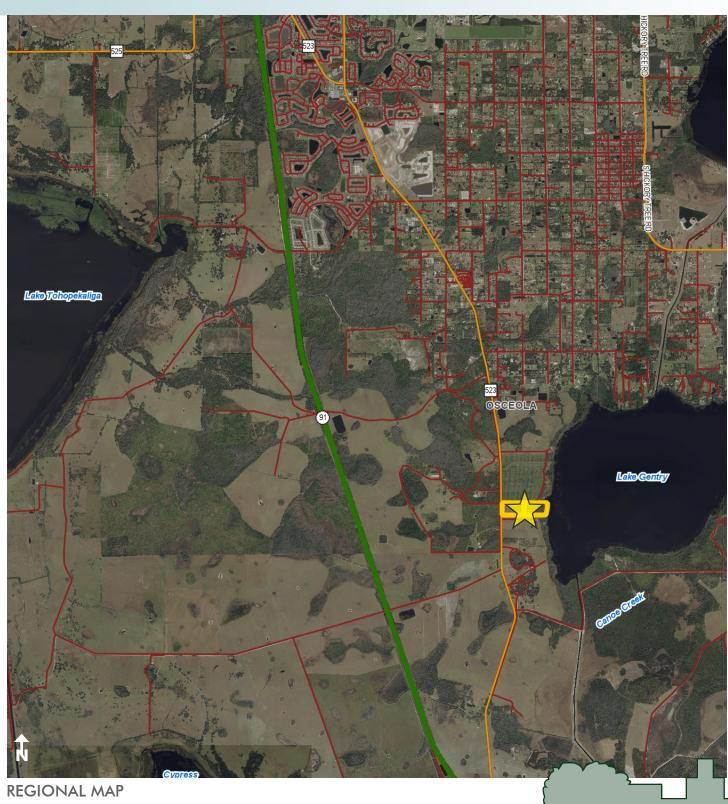

### **DESCRIPTION**

This property is conveniently located just 15 minutes south of St. Cloud, Fl and a short 45 minute drive to downtown Orlando. This is one of the few properties with hard frontage on Lake Gentry. The property boasts agriculture qualities with a one of a kind water feature. Come see why this can serve as your next estate property, or residential development.

#### ROAD FRONTAGE

Canoe Creek Road

### **PARCEL ID**

3-27-30-4950-0001-0650

Offering subject to errors, omission, prior sale or withdrawal without notice.

— Commercial Real Estate Investments | Management | Brokerage | Development | Land -