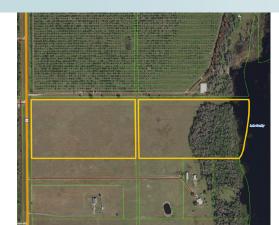

### **DESCRIPTION**

This property is conveniently located just 15 minutes south of St. Cloud, Fl and a short 45 minute drive to downtown Orlando. This is one of the few properties with hard frontage on Lake Gentry. The property boasts agriculture qualities with a one of a kind water feature. Come see why this can serve as your next estate property, or residential development.

#### ROAD FRONTAGE

Canoe Creek Road

### **PARCEL ID**

3-27-30-4950-0001-0650

Offering subject to errors, omission, prior sale or withdrawal without notice.

— Commercial Real Estate Investments | Management | Brokerage | Development | Land -