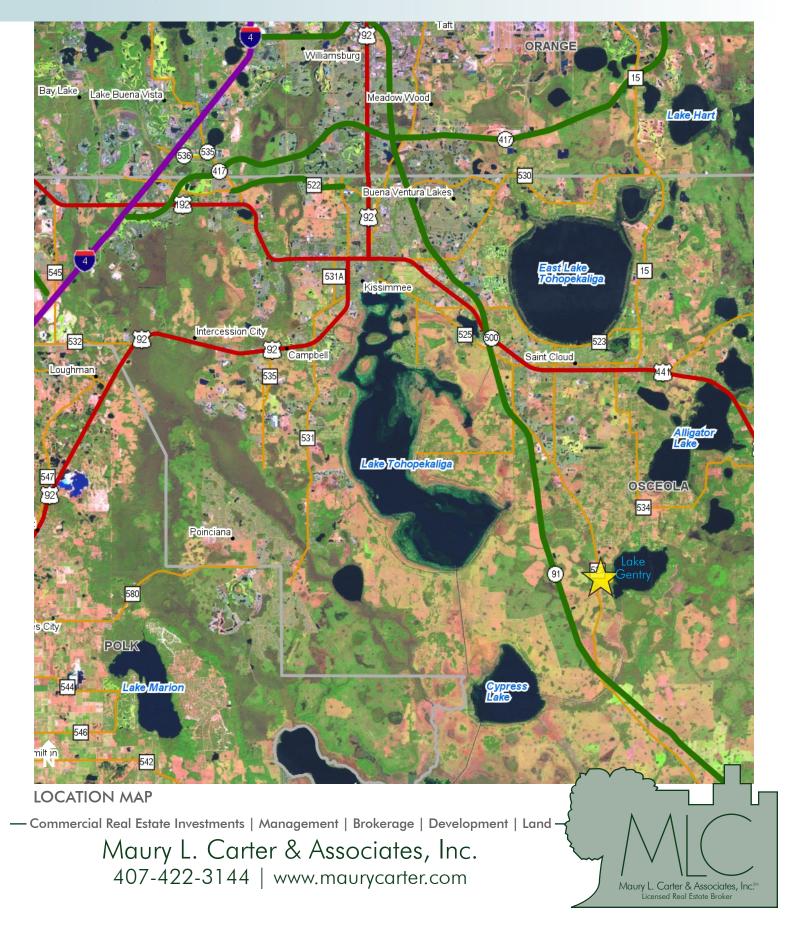

### **DESCRIPTION**

This property is conveniently located just 15 minutes south of St. Cloud, Fl and a short 45 minute drive to downtown Orlando. This is one of the few properties with hard frontage on Lake Gentry. The property boasts agriculture qualities with a one of a kind water feature. Come see why this can serve as your next estate property, or residential development.