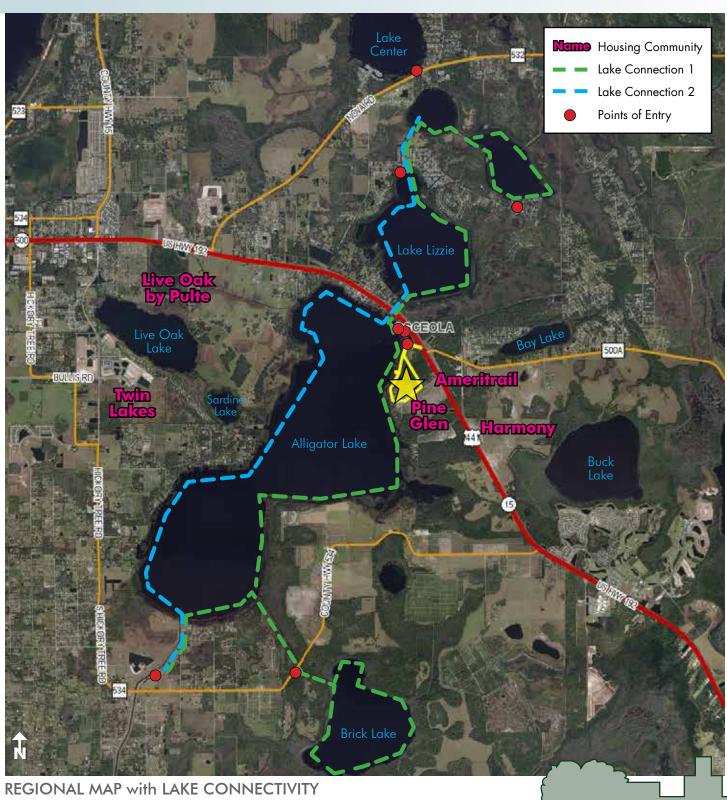

## LOCATION/DESCRIPTION

Unique property located on Whip O Will Lane, Barker Road and Jenscot Road, across from the community of Harmony in St. Cloud, Osceola County, Florida. Direct access to Alligator Lake, as well as the six lakes on the Alligator chain. Direct frontage on Whip O Will Lane and adjacent to the Pine Glen development. This pristine property offers the possibility of waterfront homes with lake access - a highly desirable and marketable opportunity in the heart of Central Florida.