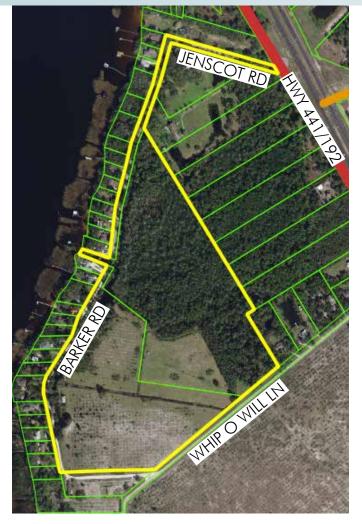

## LOCATION/DESCRIPTION

Unique property located on Whip O Will Lane, Barker Road and Jenscot Road, across from the community of Harmony in St. Cloud, Osceola County, Florida. Direct access to Alligator Lake, as well as the six lakes on the Alligator chain. Direct frontage on Whip O Will Lane and adjacent to the Pine Glen development. This pristine property offers the possibility of waterfront homes with lake access - a highly desirable and marketable opportunity in the heart of Central Florida.

#### **PARCEL IDs**

14-26-31-0000-0050-0000 14-26-31-5475-0001-00K0 14-26-31-0000-0120-0000

Offering subject to errors, omission, prior sale or withdrawal without notice.

- Commercial Real Estate Investments | Management | Brokerage | Development | Land -