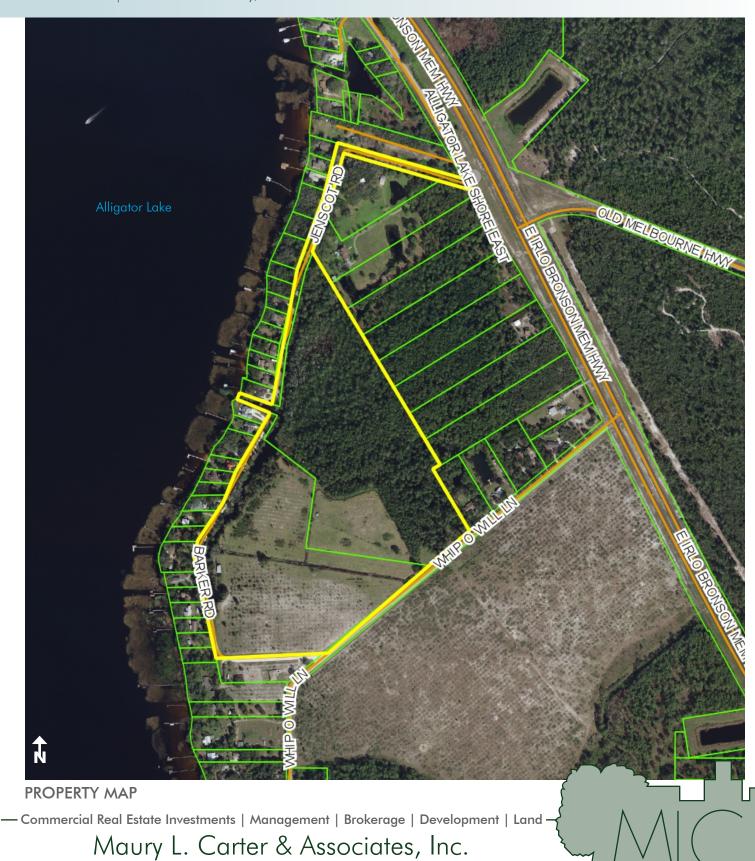

## LOCATION/DESCRIPTION

Unique property located on Whip O Will Lane, Barker Road and Jenscot Road, across from the community of Harmony in St. Cloud, Osceola County, Florida. Direct access to Alligator Lake, as well as the six lakes on the Alligator chain. Direct frontage on Whip O Will Lane and adjacent to the Pine Glen development. This pristine property offers the possibility of waterfront homes with lake access - a highly desirable and marketable opportunity in the heart of Central Florida.

#### **PARCEL IDs**

14-26-31-0000-0050-0000 14-26-31-5475-0001-00K0 14-26-31-0000-0120-0000

Offering subject to errors, omission, prior sale or withdrawal without notice.

- Commercial Real Estate Investments | Management | Brokerage | Development | Land -