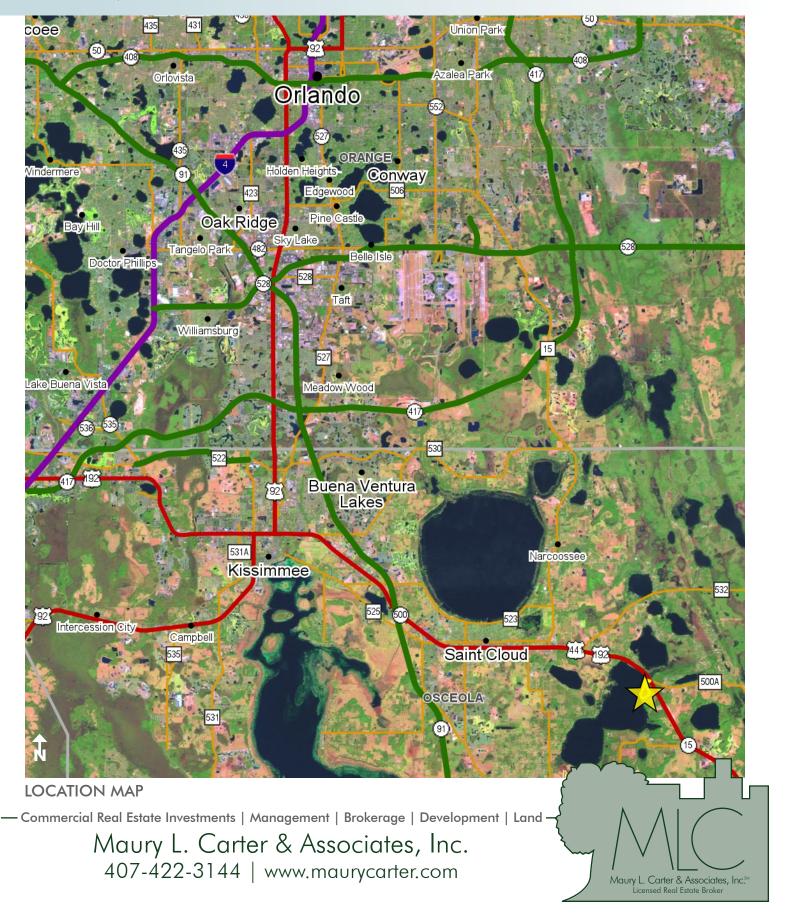

## LOCATION/DESCRIPTION

Unique property located on Whip O Will Lane, Barker Road and Jenscot Road, across from the community of Harmony in St. Cloud, Osceola County, Florida. Direct access to Alligator Lake, as well as the six lakes on the Alligator chain. Direct frontage on Whip O Will Lane and adjacent to the Pine Glen development. This pristine property offers the possibility of waterfront homes with lake access - a highly desirable and marketable opportunity in the heart of Central Florida.