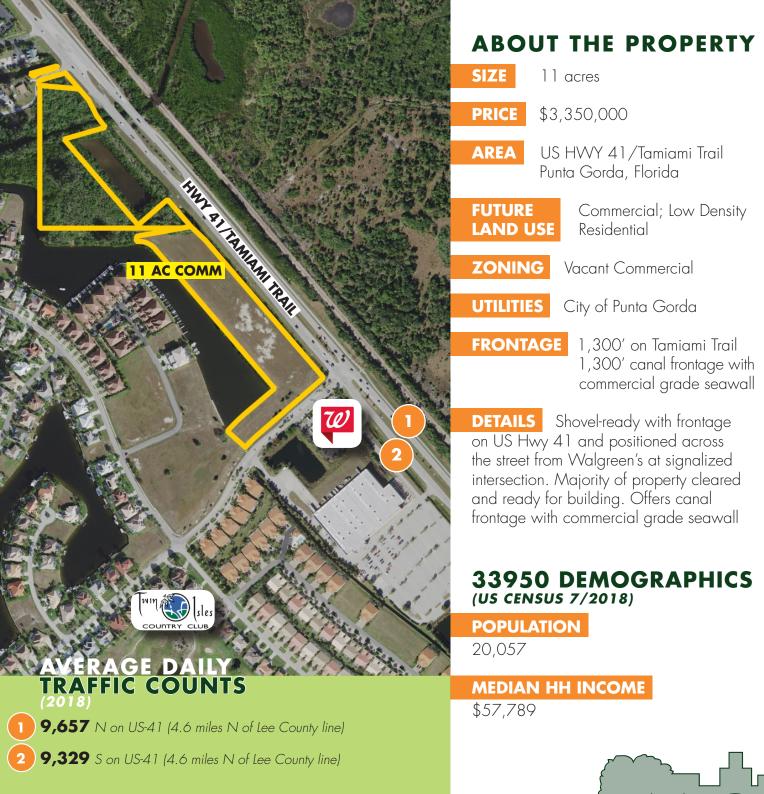

# 11 AC US HWY 41 & CANAL FRONT COMMERCIAL - CHARLOTTE COUNTY 3699 & 3771 Tamiami Trail, Punta Gorda, FL 33950

### MAURY L. CARTER & ASSOCIATES, INC. Licensed Real Estate Brokers | www.maurycarter.com | 407-422-3144