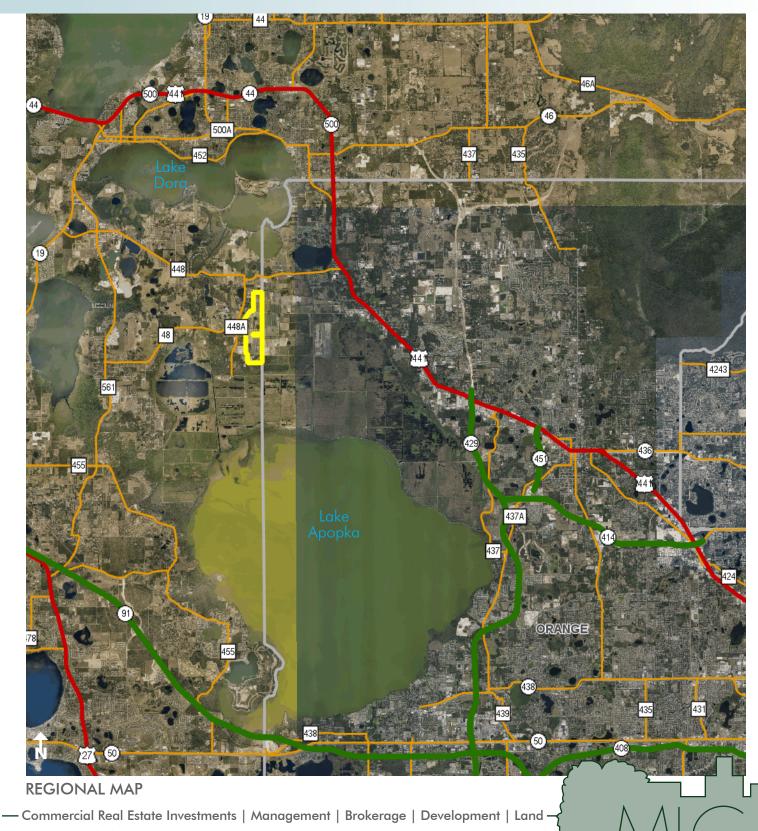

The property does not have a physical address, but is located near the western most portion of Duda Road in eastern Lake County (the county border for Lake and Orange County runs the eastern portion of the property).

# ZONING

Agricultural - 1 unit/5 acres

Offering subject to errors, omission, prior sale or withdrawal without notice.

--- Commercial Real Estate Investments | Management | Brokerage | Development | Land --