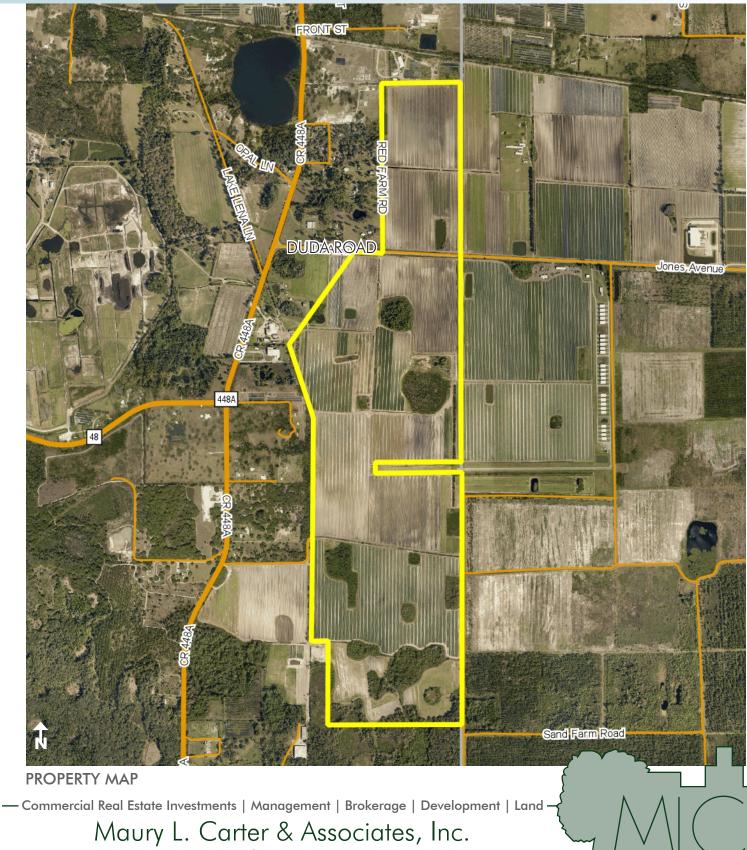

The property does not have a physical address, but is located near the western most portion of Duda Road in eastern Lake County (the county border for Lake and Orange County runs the eastern portion of the property).

### SIZE

 $500\pm$  Acres - Approximately 90% net crop land

### WELLS & IRRIGATION

4"-10" wells with 99 acres currntly in overhead irrigation

- Seepage and drip irrigation are in place through out the farm

- All acreage is irrigated