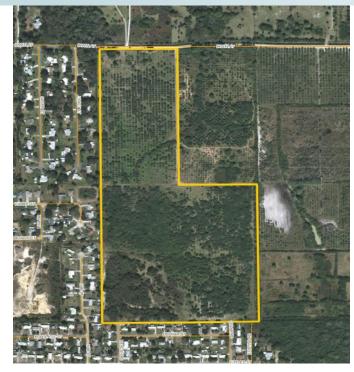

### LOCATION/PARCEL ID

3425 Irwin Avenue Mims, FL 32754

PID: 21-35-05-00-504

### SIZE

61 ± acres

#### **ROAD FRONTAGE**

660' on Irwin Avenue

BUILDERS & DEVELOPERS - TAKE NOTICE! This property has been approved for a density of 2.7 lots per acre, about 165 lots total. This property was previously a citrus grove and now is vacant land used for cattle grazing. This property could be perfect for recreational enthusiasts or those looking for "extra elbow room" to buy and build an estate. Perfect for hobby farming and ranching or equestrian activities. This property is located 30 minutes from New Smyrna Beach and 10 minutes from Titusville and the Space Coast.