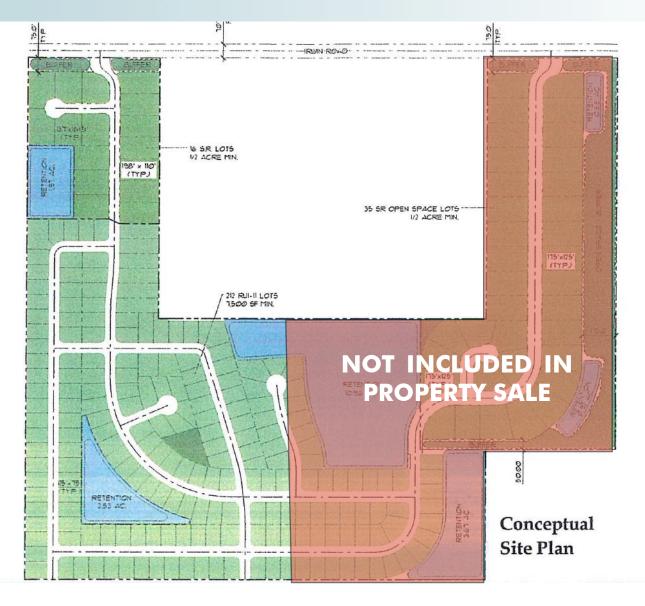

#### **ROAD FRONTAGE**

660' on Irwin Avenue

BUILDERS & DEVELOPERS - TAKE NOTICE! This property has been approved for a density of 2.7 lots per acre, about 165 lots total. This property was previously a citrus grove and now is vacant land used for cattle grazing. This property could be perfect for recreational enthusiasts or those looking for "extra elbow room" to buy and build an estate. Perfect for hobby farming and ranching or equestrian activities. This property is located 30 minutes from New Smyrna Beach and 10 minutes from Titusville and the Space Coast.