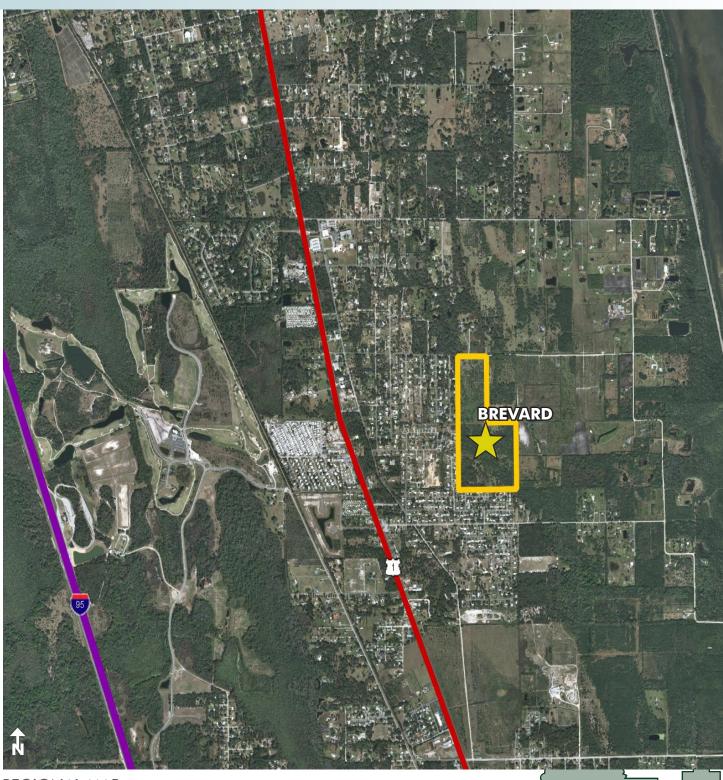

**REGIONAL MAP** 

— Commercial Real Estate Investments | Management | Brokerage | Development | Land -

Maury L. Carter & Associates, Inc. 407-422-3144 | www.maurycarter.com

 $61 \pm acres$ Mims, Brevard County, FL