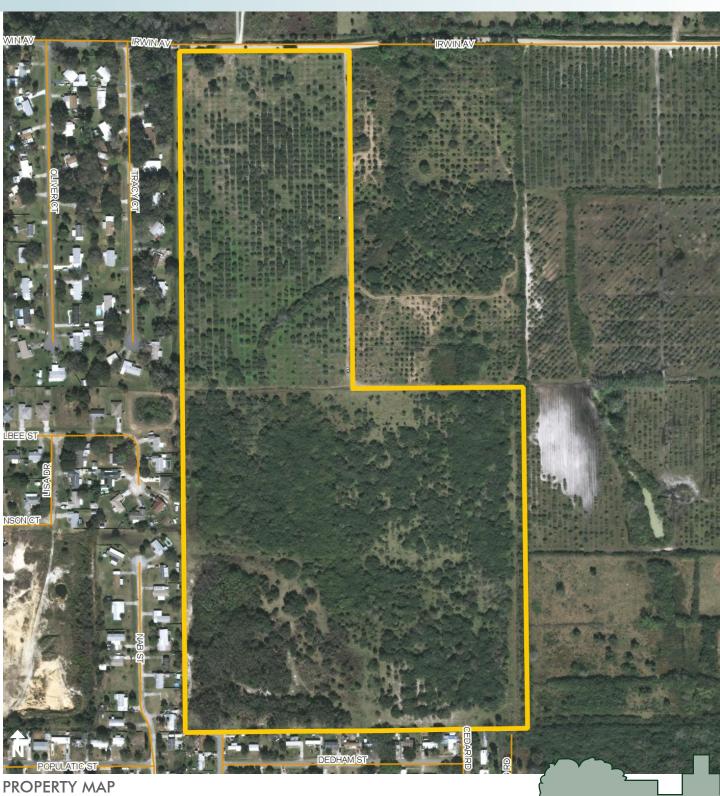

### LOCATION/PARCEL ID

3425 Irwin Avenue Mims, FL 32754

PID: 21-35-05-00-504

### SIZE

61 ± acres

#### **ROAD FRONTAGE**

660' on Irwin Avenue

BUILDERS & DEVELOPERS - TAKE NOTICE! This property has been approved for a density of 2.7 lots per acre, about 165 lots total. This property was previously a citrus grove and now is vacant land used for cattle grazing. This property could be perfect for recreational enthusiasts or those looking for "extra elbow room" to buy and build an estate. Perfect for hobby farming and ranching or equestrian activities. This property is located 30 minutes from New Smyrna Beach and 10 minutes from Titusville and the Space Coast.