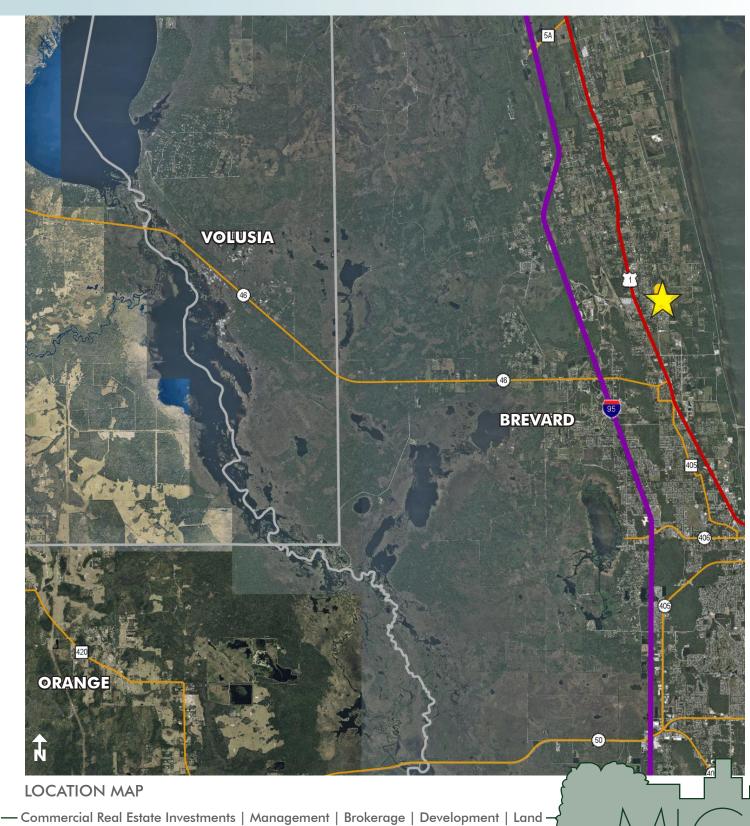

**REGIONAL MAP** 

— Commercial Real Estate Investments | Management | Brokerage | Development | Land -

Maury L. Carter & Associates, Inc. 407-422-3144 | www.maurycarter.com

 $61 \pm acres$ Mims, Brevard County, FL