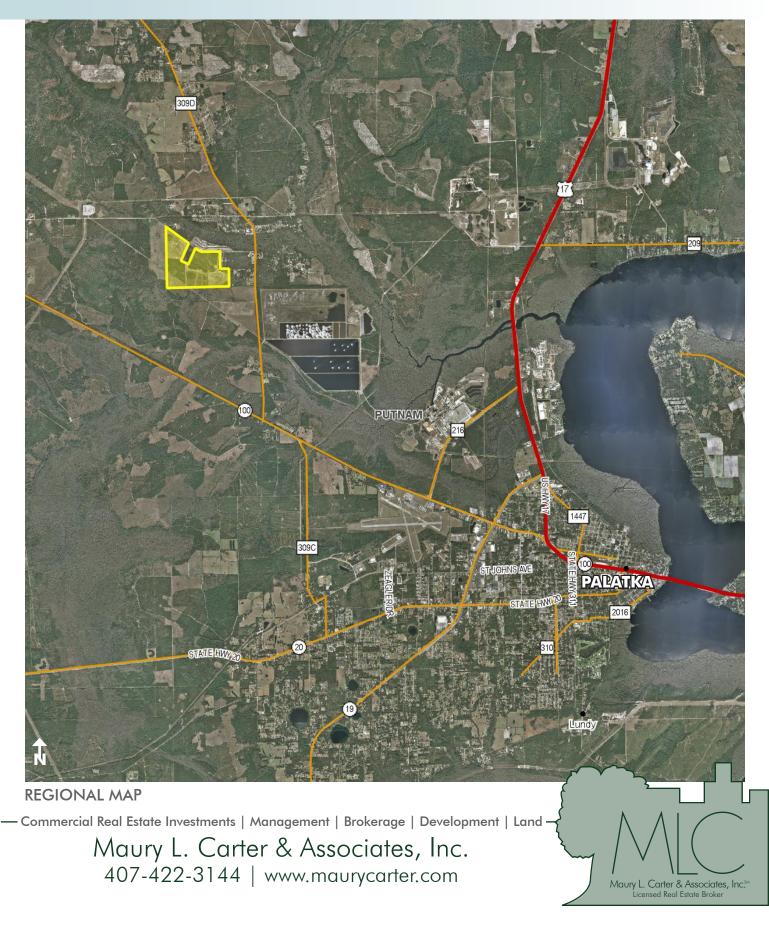

## LOCATION

Located at 289 Old Starke Road, Palatka, FL 32177. Approximately 15 minutes to downtown Palatka, 1 hour west to Gainesville and 1 hour east to St. Augustine and the east coast. Close proximity to SR 100, Hwy 17, SR 20.