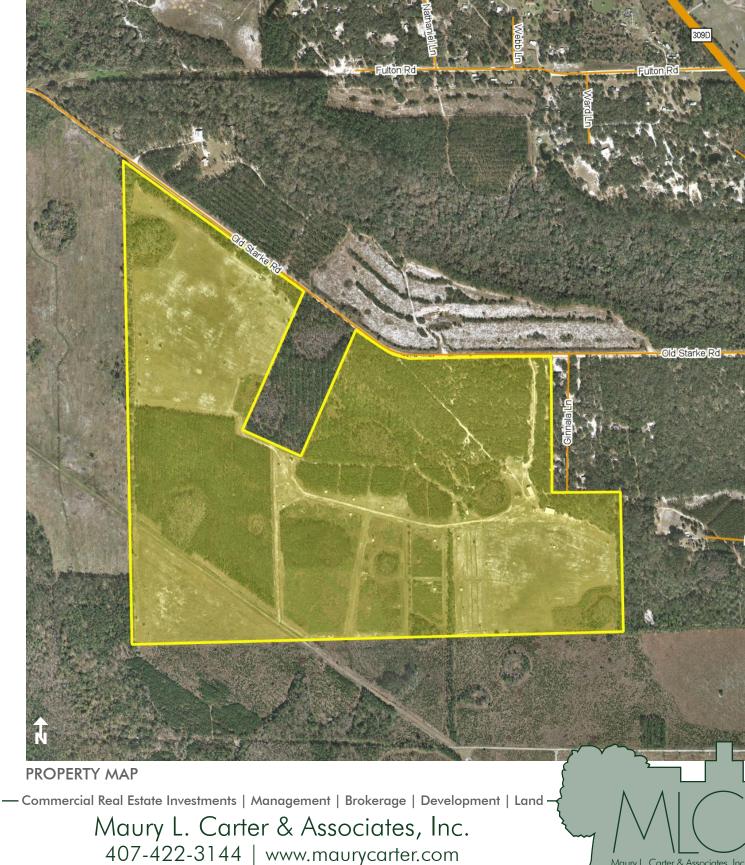

300± acres Palatka, Putnam County, FL

# SIZE

300± acres

### ROAD FRONTAGE

4100' $\pm$  on Old Starke Road

### DESCRIPTION

Farmers, ranchers, equestrian, high fenced game operations, recreational enthusiasts and other land buyers, this is the opportunity for you! Owner operated. Old Starke Road Ranch is currently being utilized for horse and cattle ranching and previously for goat farming. Perfect for a recreational buyer. Live, recreate, hunt, four wheel, engage in equestrian activities, cattle ranching, hobby farming, etc. While the property is high fenced, there are not many deer within the property's boundaries. However, deer and wildlife could either be brought in to start of permitted high fenced operation OR some portions of the perimeter fence could be lowered in order for deer, turkey and hogs to enter the property and use the environment as its home.