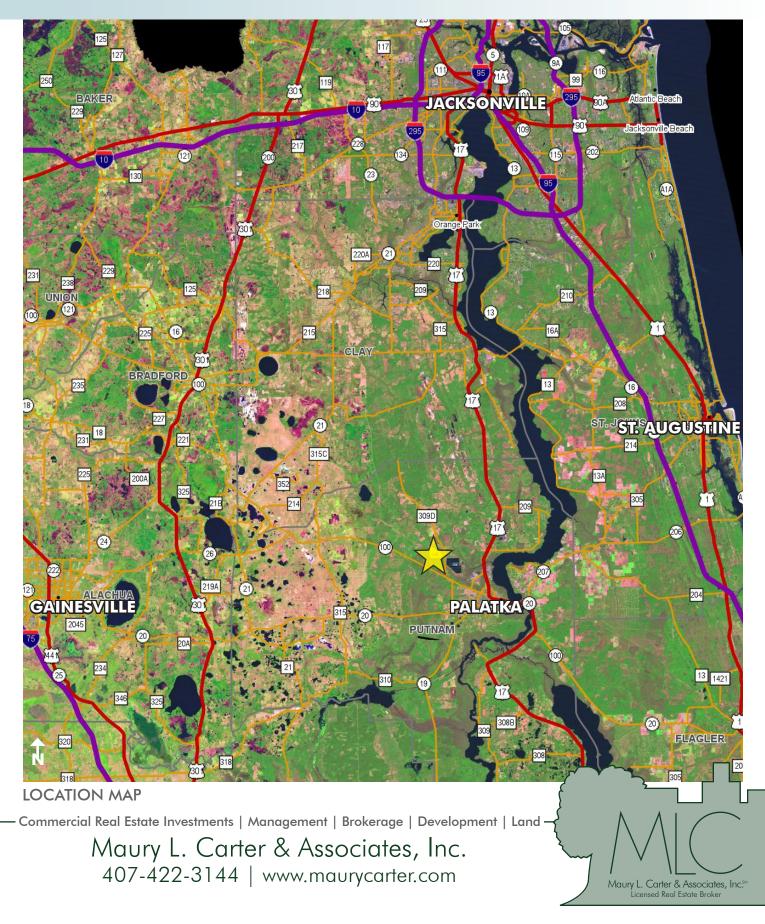

## LOCATION

Located at 289 Old Starke Road, Palatka, FL 32177. Approximately 15 minutes to downtown Palatka, 1 hour west to Gainesville and 1 hour east to St. Augustine and the east coast. Close proximity to SR 100, Hwy 17, SR 20.