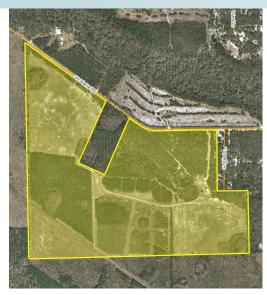

300± acres Palatka, Putnam County, FL

# SIZE

300± acres

### ROAD FRONTAGE

4100' $\pm$  on Old Starke Road

### DESCRIPTION

Farmers, ranchers, equestrian, high fenced game operations, recreational enthusiasts and other land buyers, this is the opportunity for you! Owner operated. Old Starke Road Ranch is currently being utilized for horse and cattle ranching and previously for goat farming. Perfect for a recreational buyer. Live, recreate, hunt, four wheel, engage in equestrian activities, cattle ranching, hobby farming, etc. While the property is high fenced, there are not many deer within the property's boundaries. However, deer and wildlife could either be brought in to start of permitted high fenced operation OR some portions of the perimeter fence could be lowered in order for deer, turkey and hogs to enter the property and use the environment as its home.