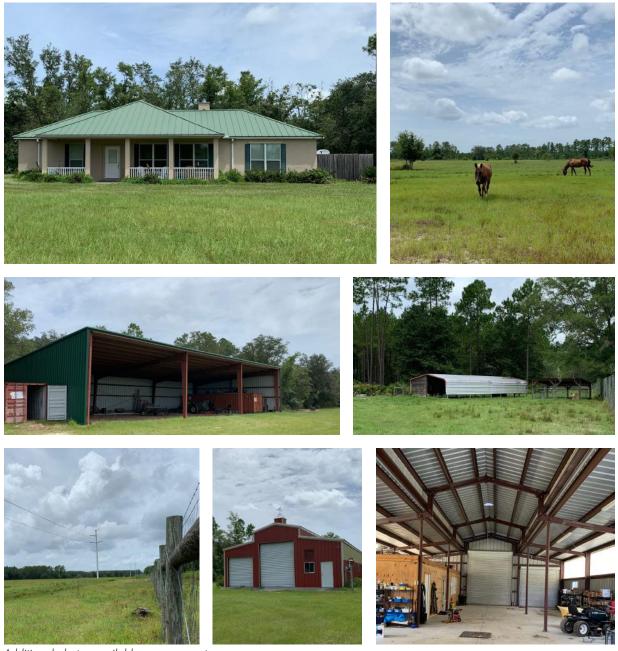

#### **IMPROVEMENTS**

- Single family residence: 1,650 sf, 3 bed/2 bath
- Double bay drive through steel barn: 40'x80'
- Loading shed/poll barn: 50x60

### DESCRIPTION

Farmers, ranchers, equestrian, high fenced game operations, recreational enthusiasts and other land buyers, this is the opportunity for you! Owner operated. Old Starke Road Ranch is currently being utilized for horse and cattle ranching and previously for goat farming. Perfect for a recreational buyer. Live, recreate, hunt, four wheel, engage in equestrian activities, cattle ranching, hobby farming, etc. While the property is high fenced, there are not many deer within the property's boundaries. However, deer and wildlife could either be brought in to start of permitted high fenced operation OR some portions of the perimeter fence could be lowered in order for deer, turkey and hogs to enter the property and use the environment as its home.

 $300 \pm acres$ Palatka, Putnam County, FL

Additional photos available upon request.

--- Commercial Real Estate Investments | Management | Brokerage | Development | Land -

Maury L. Carter & Associates, Inc. 407-422-3144 | www.maurycarter.com