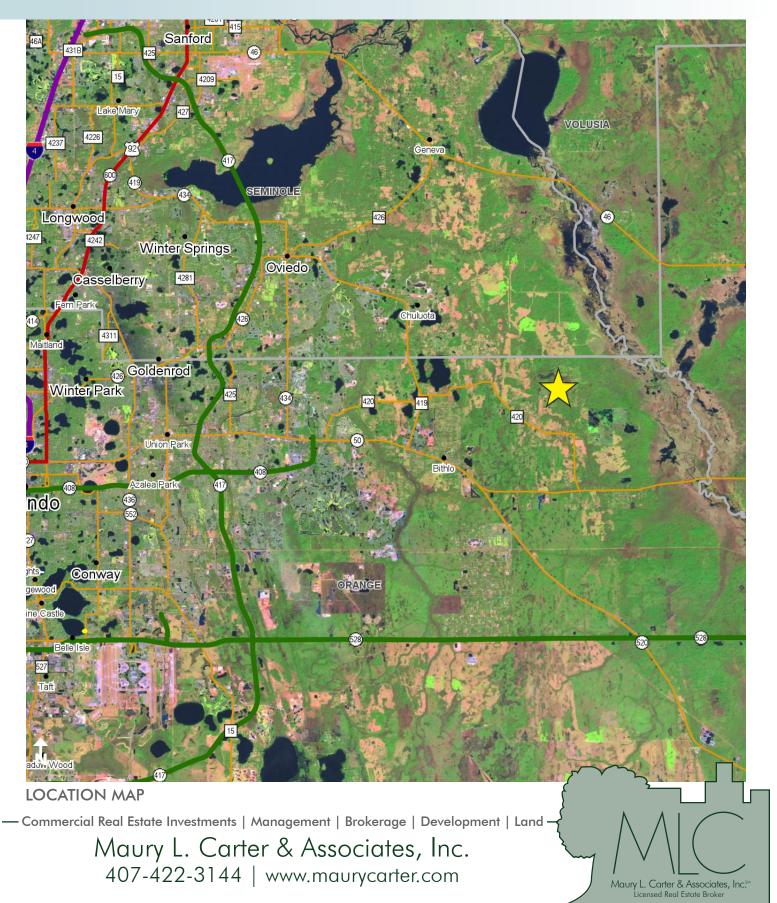

### LOCATION

Phillips Road, Christmas, FL 32709

#### ROAD FRONTAGE

Access off of Phillips Road