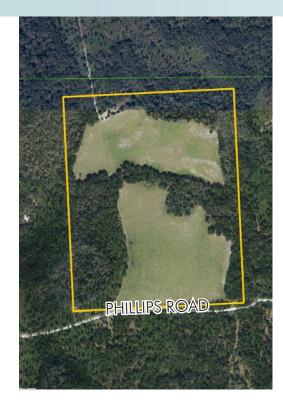

### LOCATION

Phillips Road, Christmas, FL 32709

#### SIZE

88± acres

#### ROAD FRONTAGE

Access off of Phillips Road