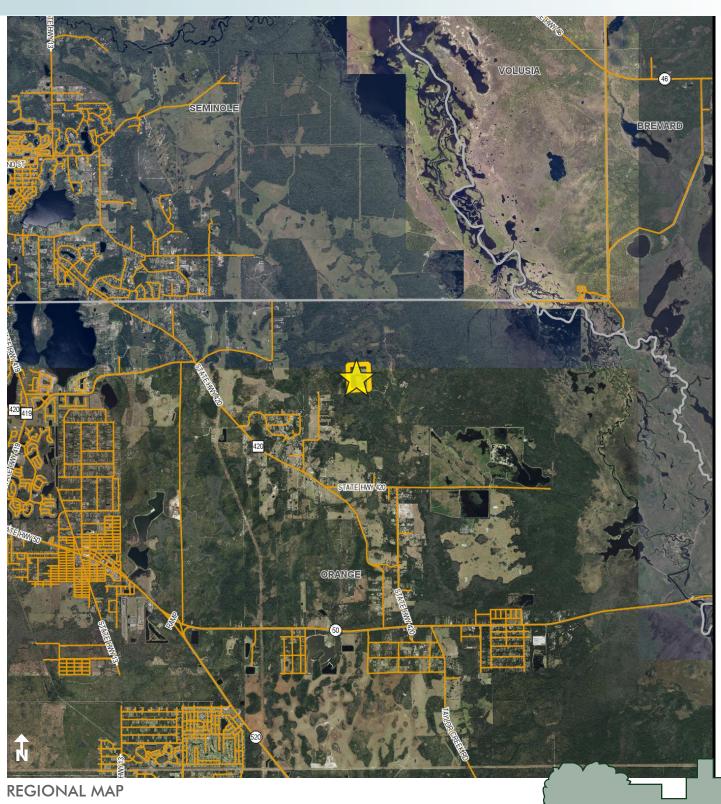

### LOCATION

Phillips Road, Christmas, FL 32709

#### ROAD FRONTAGE

Access off of Phillips Road