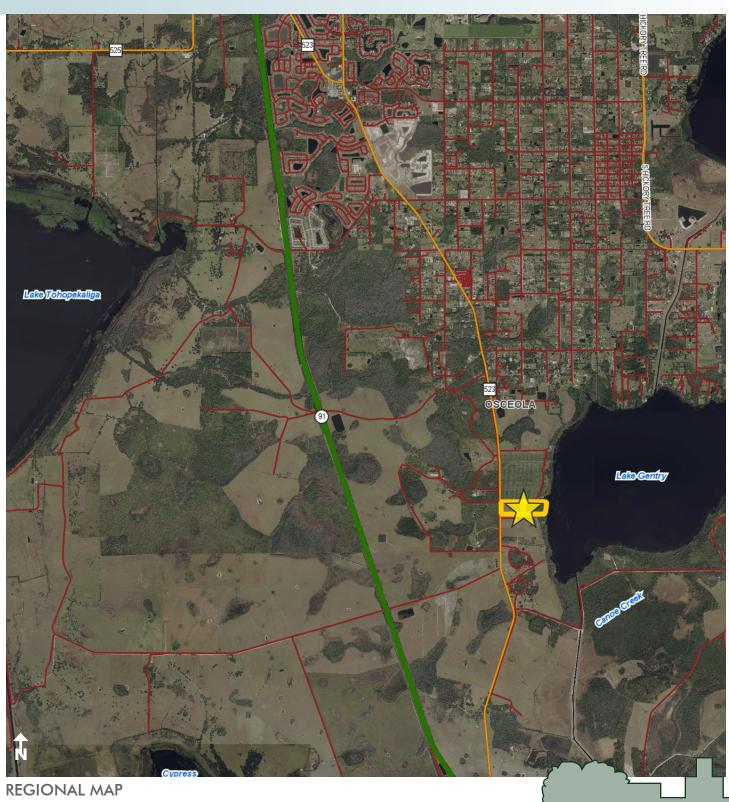

34.5± acres Osceola County, FL

#### **DESCRIPTION**

This property is conveniently located just 15 minutes south of St. Cloud, Fl and a short 45 minute drive to downtown Orlando. This is one of the few properties with hard frontage on Lake Gentry. The property boasts agriculture qualities with a one of a kind water feature. Come see why this can serve as your next estate property, or residential development.

#### **ROAD FRONTAGE**

Canoe Creek Road