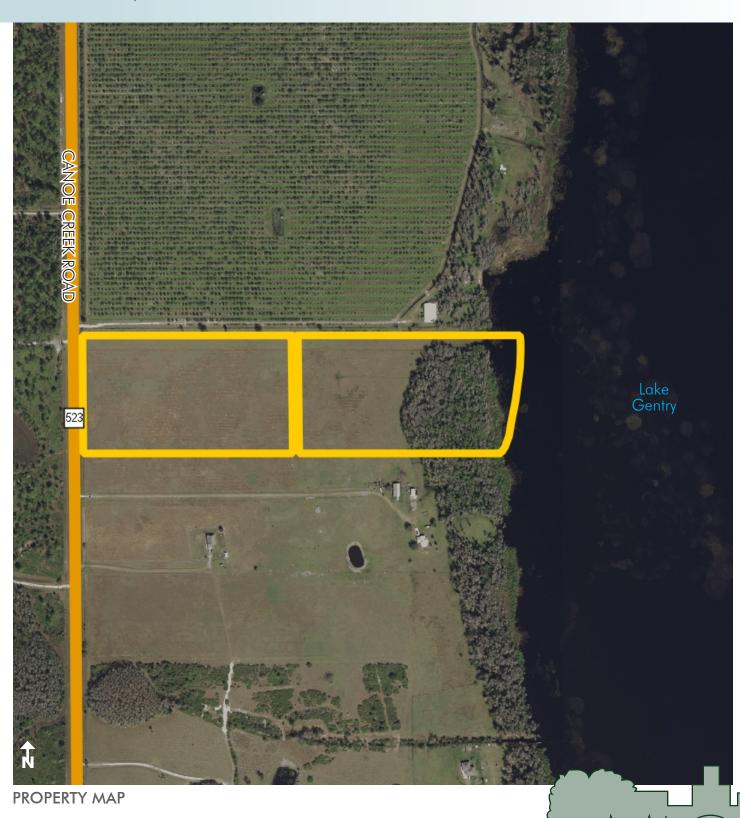

#### **DESCRIPTION**

This property is conveniently located just 15 minutes south of St. Cloud, Fl and a short 45 minute drive to downtown Orlando. This is one of the few properties with hard frontage on Lake Gentry. The property boasts agriculture qualities with a one of a kind water feature. Come see why this can serve as your next estate property, or residential development.

#### **ROAD FRONTAGE**

Canoe Creek Road