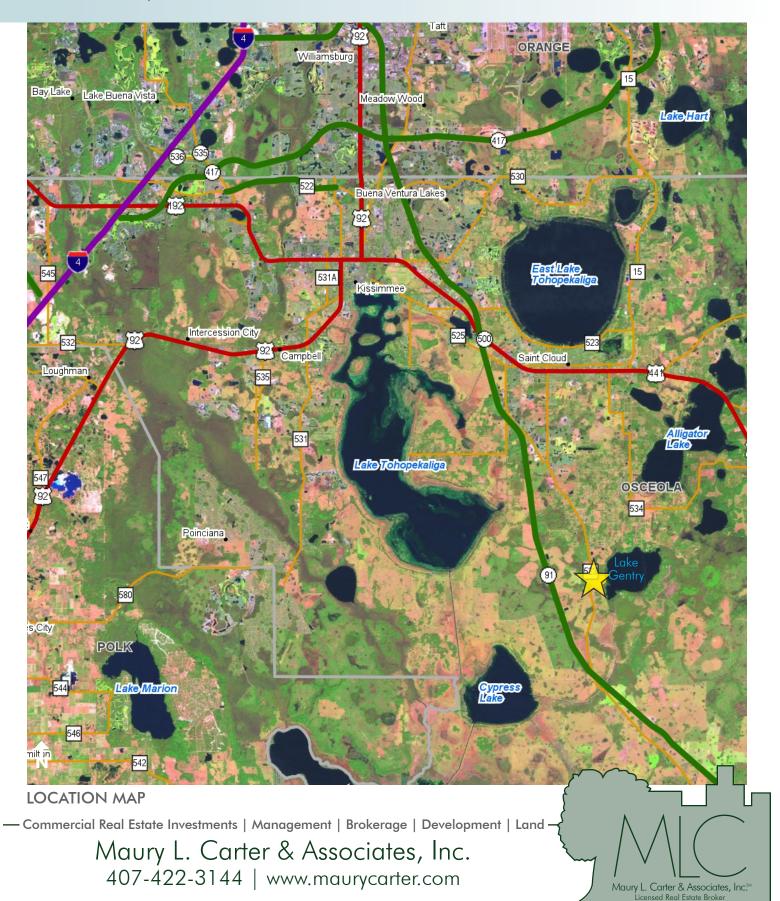

34.5± acres Osceola County, FL

#### **DESCRIPTION**

This property is conveniently located just 15 minutes south of St. Cloud, Fl and a short 45 minute drive to downtown Orlando. This is one of the few properties with hard frontage on Lake Gentry. The property boasts agriculture qualities with a one of a kind water feature. Come see why this can serve as your next estate property, or residential development.