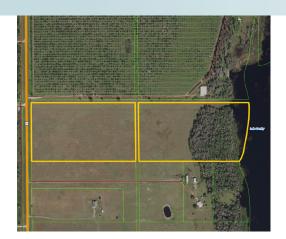

#### **DESCRIPTION**

This property is conveniently located just 15 minutes south of St. Cloud, Fl and a short 45 minute drive to downtown Orlando. This is one of the few properties with hard frontage on Lake Gentry. The property boasts agriculture qualities with a one of a kind water feature. Come see why this can serve as your next estate property, or residential development.

#### **ROAD FRONTAGE**

Canoe Creek Road