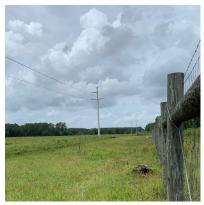

### ROAD FRONTAGE

4100' ± on Old Starke Road

### **FENCING**

Property completely perimeter fenced (with hog wire). In addition, all interior cross fencing is hog wire.

In addition to the above, high tension transmission lines run through the southwest corner of this property. This property might be a good long term candidate for solar power.

Offering subject to errors, omission, prior sale or