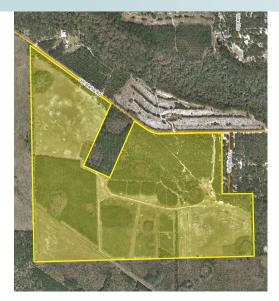

### SIZE

300± acres

### ROAD FRONTAGE

4100' ± on Old Starke Road

### **FENCING**

Property completely perimeter fenced (with hog wire). In addition, all interior cross fencing is hog wire.

### DESCRIPTION

Farmers, ranchers, equestrian, high fenced game operations, recreational enthusiasts and other land buyers, this is the opportunity for you! Owner operated. Old Starke Road Ranch is currently being utilized for horse and cattle ranching and previously for goat farming. Perfect for a recreational buyer. Live, recreate, hunt, four wheel, engage in equestrian activities, cattle ranching, hobby farming, etc. While the property is high fenced, there are not many deer within the property's boundaries. However, deer and wildlife could either be brought in to start of permitted high fenced operation OR some portions of the perimeter fence could be lowered in order for deer, turkey and hogs to enter the property and use the environment as its home.