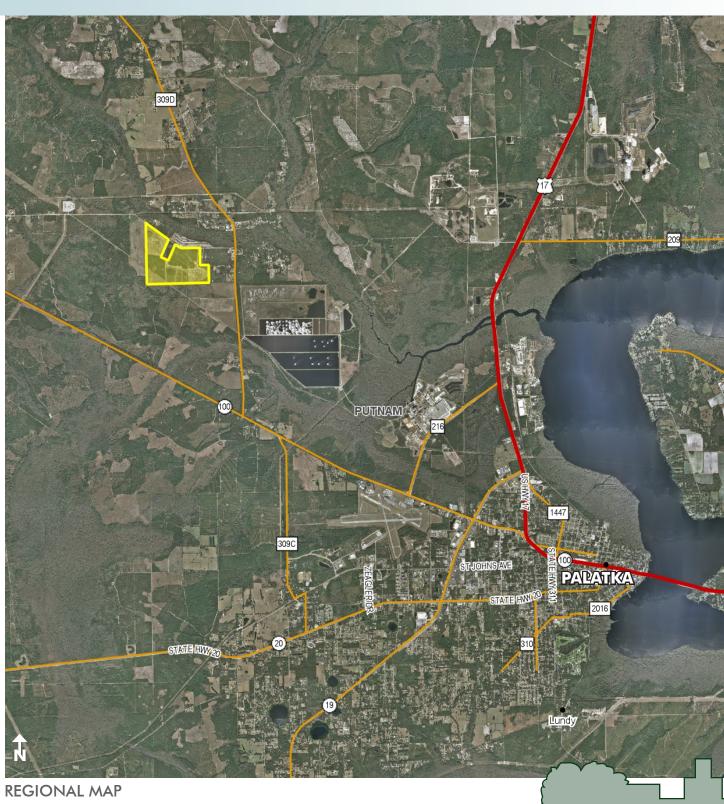

### LOCATION

Located at 289 Old Starke Road, Palatka, FL 32177. Approximately 15 minutes to downtown Palatka, 1 hour west to Gainesville and 1 hour east to St. Augustine and the east coast. Close proximity to SR 100, Hwy 17, SR 20.

### ROAD FRONTAGE

4100' ± on Old Starke Road