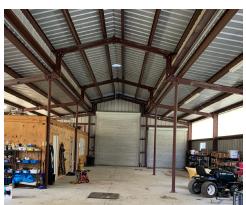

### **IMPROVEMENTS**

- Single family residence: 1,650 sf, 3 bed/2 bath - Double bay drive through steel barn: 40'x80'

- Loading shed/poll barn: 50x60