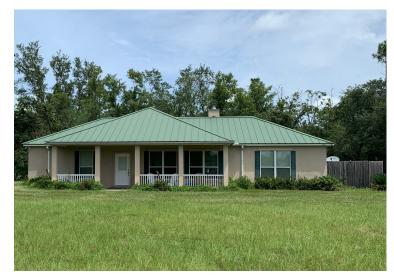

### **IMPROVEMENTS**

- Single family residence: 1,650 sf, 3 bed/2 bath - Double bay drive through steel barn: 40'x80'

- Loading shed/poll barn: 50x60