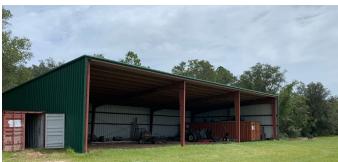

### **IMPROVEMENTS**

- Single family residence: 1,650 sf, 3 bed/2 bath - Double bay drive through steel barn: 40'x80'

- Loading shed/poll barn: 50x60