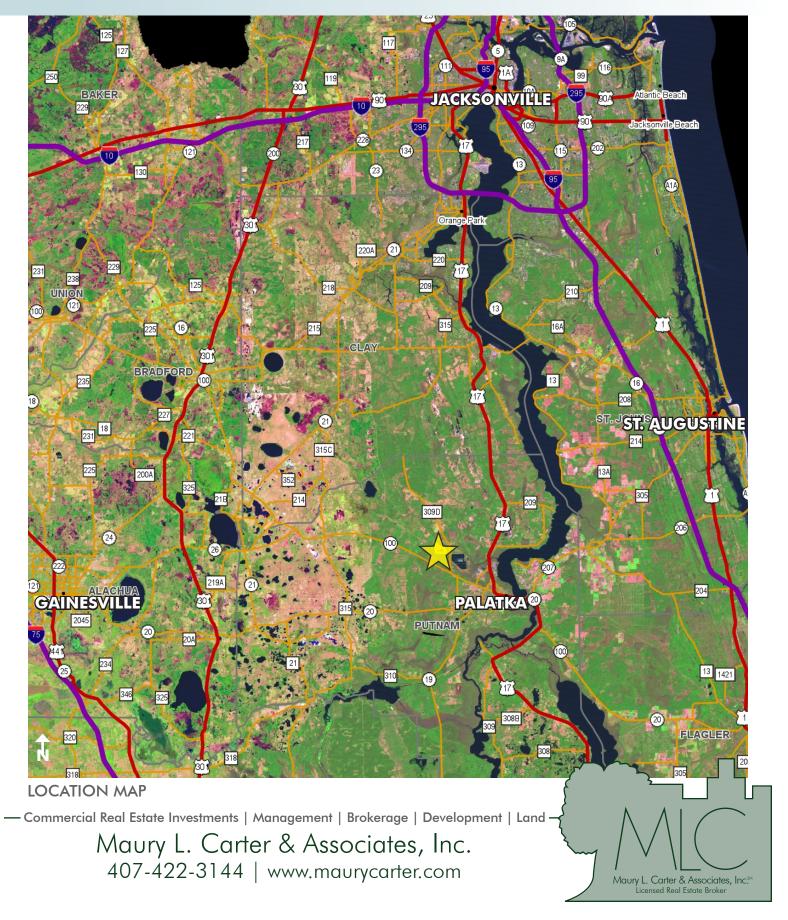

### LOCATION

Located at 289 Old Starke Road, Palatka, FL 32177. Approximately 15 minutes to downtown Palatka, 1 hour west to Gainesville and 1 hour east to St. Augustine and the east coast. Close proximity to SR 100, Hwy 17, SR 20.