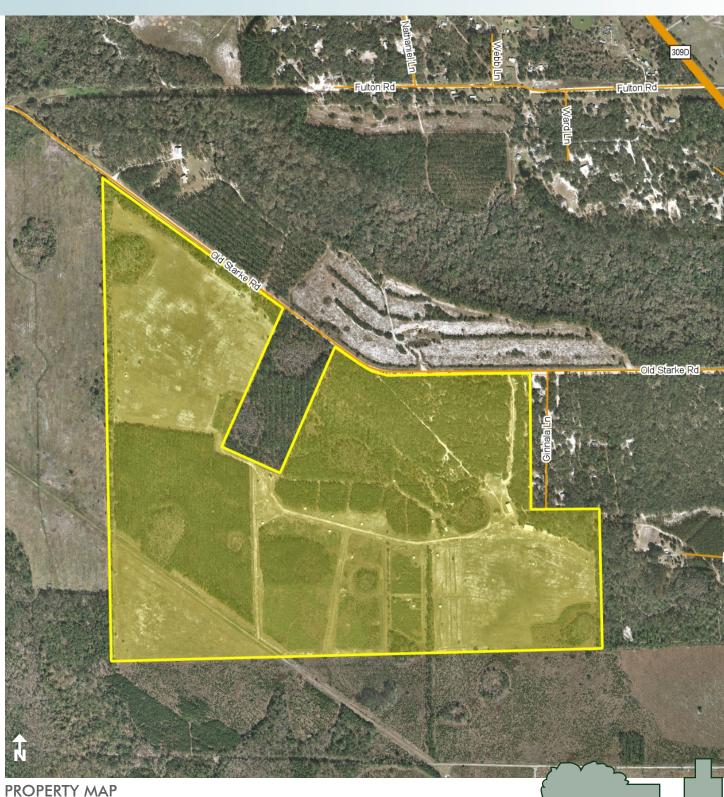

### SIZE

300± acres

### ROAD FRONTAGE

4100' ± on Old Starke Road

### **PIDs**

18-09-26-0000-0020-0040 18-09-26-8363-0010-0010