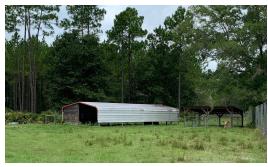

### **IMPROVEMENTS**

- Single family residence: 1,650 sf, 3 bed/2 bath - Double bay drive through steel barn: 40'x80'

- Loading shed/poll barn: 50x60