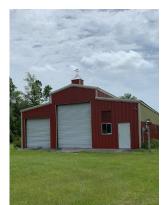

### **IMPROVEMENTS**

- Single family residence: 1,650 sf, 3 bed/2 bath - Double bay drive through steel barn: 40'x80'

- Loading shed/poll barn: 50x60