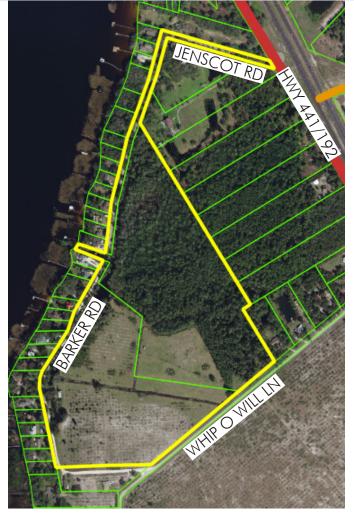

#### LOCATION/DESCRIPTION

Unique property located on Whip O Will Lane, Barker Road and Jenscot Road, across from the community of Harmony in St. Cloud, Osceola County, Florida. Direct access to Alligator Lake, as well as the six lakes on the Alligator chain. Direct frontage on Whip O Will Lane and adjacent to the Pine Glen development. This pristine property offers the possibility of waterfront homes with lake access - a highly desirable and marketable opportunity in the heart of Central Florida.

### **SIZE**

 $64 \pm acres$ 

#### **PARCEL IDs**

14-26-31-0000-0050-0000 14-26-31-5475-0001-00K0 14-26-31-0000-0120-0000

Offering subject to errors, omission, prior sale or withdrawal without notice.

— Commercial Real Estate Investments | Management | Brokerage | Development | Land