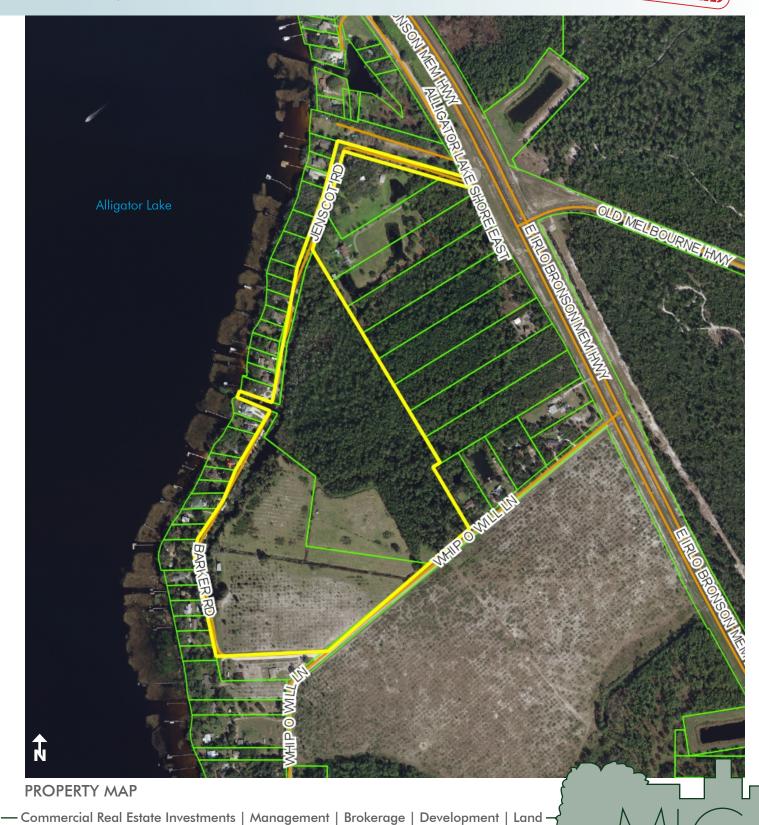

#### LOCATION/DESCRIPTION

Unique property located on Whip O Will Lane, Barker Road and Jenscot Road, across from the community of Harmony in St. Cloud, Osceola County, Florida. Direct access to Alligator Lake, as well as the six lakes on the Alligator chain. Direct frontage on Whip O Will Lane and adjacent to the Pine Glen development. This pristine property offers the possibility of waterfront homes with lake access - a highly desirable and marketable opportunity in the heart of Central Florida.

### **SIZE**

 $64 \pm acres$ 

#### **PARCEL IDs**

14-26-31-0000-0050-0000 14-26-31-5475-0001-00K0 14-26-31-0000-0120-0000

Offering subject to errors, omission, prior sale or withdrawal without notice.

— Commercial Real Estate Investments | Management | Brokerage | Development | Land