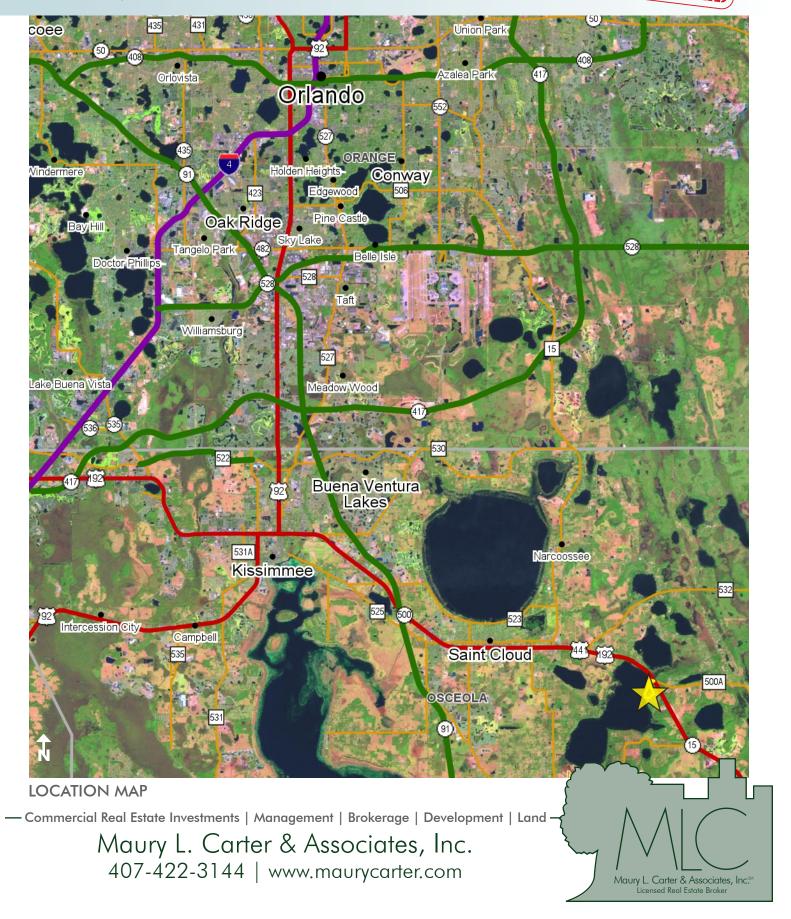

#### LOCATION/DESCRIPTION

Unique property located on Whip O Will Lane, Barker Road and Jenscot Road, across from the community of Harmony in St. Cloud, Osceola County, Florida. Direct access to Alligator Lake, as well as the six lakes on the Alligator chain. Direct frontage on Whip O Will Lane and adjacent to the Pine Glen development. This pristine property offers the possibility of waterfront homes with lake access - a highly desirable and marketable opportunity in the heart of Central Florida.