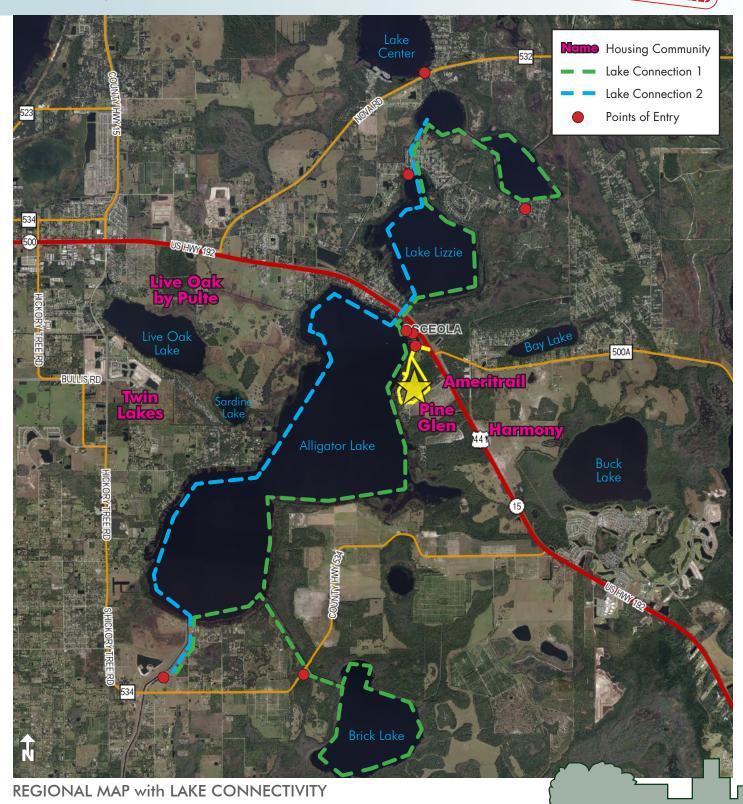

#### LOCATION/DESCRIPTION

Unique property located on Whip O Will Lane, Barker Road and Jenscot Road, across from the community of Harmony in St. Cloud, Osceola County, Florida. Direct access to Alligator Lake, as well as the six lakes on the Alligator chain. Direct frontage on Whip O Will Lane and adjacent to the Pine Glen development. This pristine property offers the possibility of waterfront homes with lake access - a highly desirable and marketable opportunity in the heart of Central Florida.