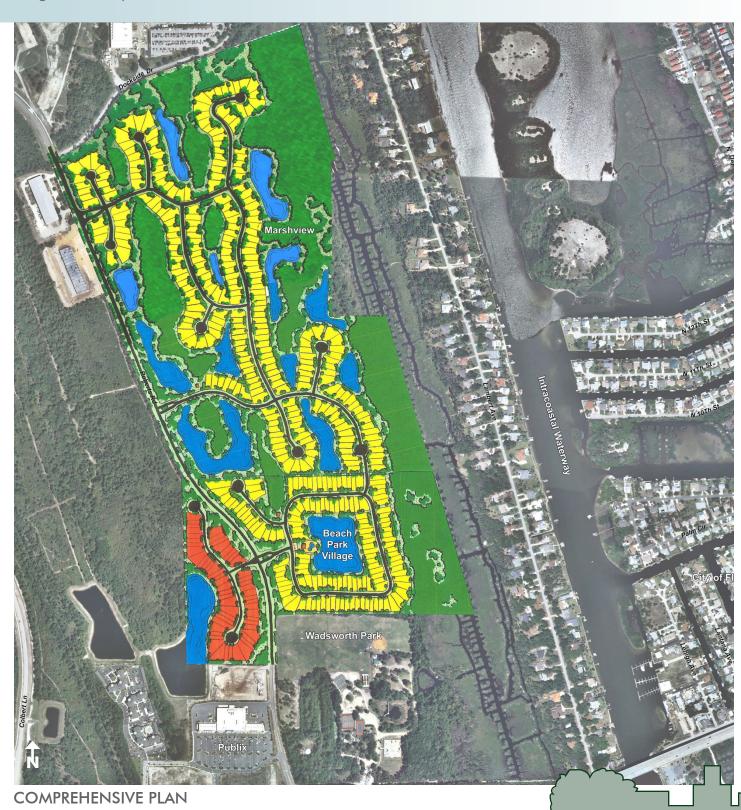

### LOCATION/DESCRIPTION

Coastal development opportunity within 5 minutes of I-95! Perfectly situated less than 3 minutes from the golden sands of Flagler Beach and its ever-expanding offering of river and ocean view restaurants, this is the last treasure along the Flagler and Volusia Coast. A dozen golf courses are within 15 minutes of the project and for the boater, there are numerous marinas and the Intracoastal Waterway less than a mile away. Beach Village is within walking distance to a new Publix shopping center and both projects offer utilities allowing for a mix of multi-family and single-family homes.

## ZONING

PUD (single-family and multi-family)