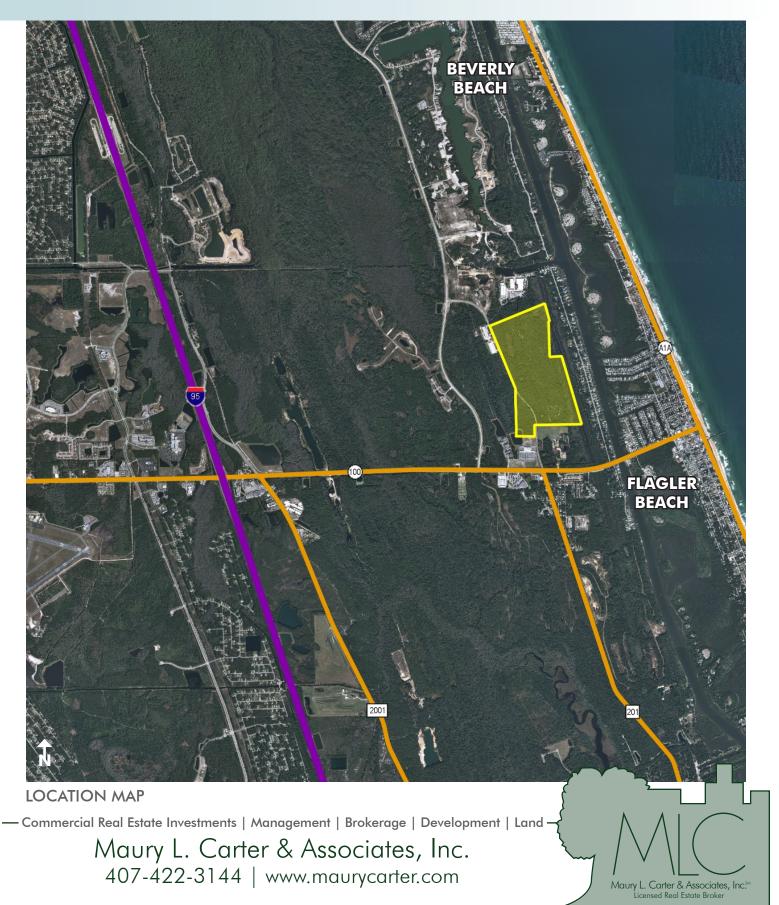

### LOCATION/DESCRIPTION

Coastal development opportunity within 5 minutes of I-95! Perfectly situated less than 3 minutes from the golden sands of Flagler Beach and its ever-expanding offering of river and ocean view restaurants, this is the last treasure along the Flagler and Volusia Coast. A dozen golf courses are within 15 minutes of the project and for the boater, there are numerous marinas and the Intracoastal Waterway less than a mile away. Beach Village is within walking distance to a new Publix shopping center and both projects offer utilities allowing for a mix of multi-family and single-family homes.

#### **UTILITIES**

City of Palm Coast and City of Flagler Beach