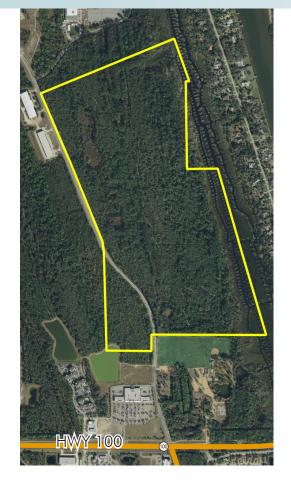

# FLAGLER BEACH COASTAL RESIDENTIAL

204± acres Flagler County, FL

#### SIZE

 $204 \pm acres$ 

#### ROAD FRONTAGE

3,880' ± on Roberts Road

#### **PARCEL IDs**

11-12-31-0650-000A0-0060 - 48.06 acres 02-12-31-0000-01010-0151 - 74.78 acres 02-12-31-0000-01010-0141 - 9.04 acres 02-12-31-0000-01010-0152 - 45.27 acres 02-12-31-0000-01010-0142 - 12.98 acres 11-12-31-0650-000A0-0071 - 15.71 acres