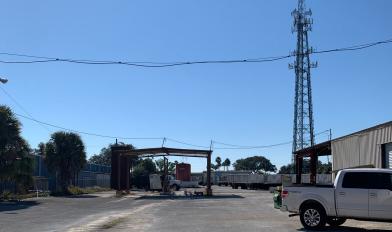

#### **DESCRIPTION**

These 3.21+/- industrial acres have historically been used as an office and logistics hub for a long time Florida citrus company.

The current office building on site was built in 1967 and has several offices inside. The total square footage is estimated to be around 10,000 SF. This property has been used to park dozens upon dozens of fruit trailers for the hauling of citrus fruit. As a support to those efforts, there are three large gas and diesel tanks on site for refueling, as well as a "shop area" for servicing trucks and trailers.

On the SW corner of the property, there is a cell phone tower that encompasses 450+/- total SF (this area is roughly outlined in blue on this page's aerial map). The land that the cell tower is on will convey to the new buyer, but the rights and ownership of the cell tower will run with the current owner. There will be a 20' easement granted to the cell tower to access the tower.