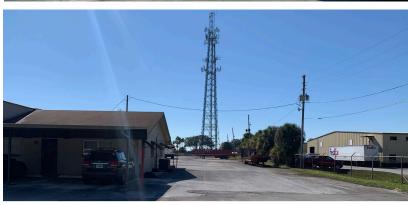

On the SW corner of the property, there is a cell phone tower that encompasses 450+/- total SF (this area is roughly outlined in blue on this page's aerial map). The land that the cell tower is on will convey to the new buyer, but the rights and ownership of the cell tower will run with the current owner. There will be a 20' easement granted to the cell tower to access the tower.