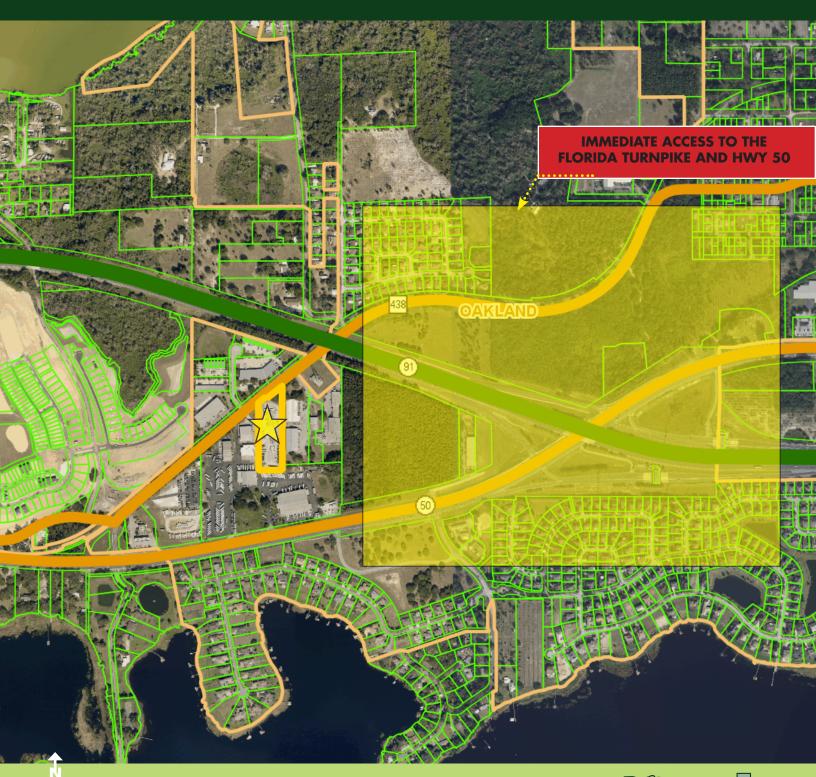

## SEE PAGE 3 FOR ACCESIBILITY TO MAJOR ROADWAYS:

- FLORIDA TURNPIKE
- 408 EXPRESSWAY
- 429 EXPRESSWAY
- I-4 AND I-75

#### **FRONTAGE**

260 feet of frontage on SR 438. This property has immediate access to both Six Laned HWY 50 and the Florida Turnpike. Please see map for reference.

## **OAKLAND INDUSTRIAL PROPERTY**

3.21± ACRES - ORANGE COUNTY 931 W. OAKLAND AVENUE, Winter Garden, FL 34787

**REGIONAL MAP** 

MAURY L. CARTER & ASSOCIATES, INC.

Licensed Real Estate Brokers | www.maurycarter.com | 407-422-3144