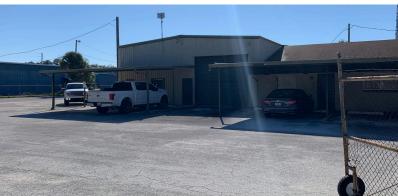

#### **DESCRIPTION**

These 3.21+/- industrial acres have historically been used as an office and logistics hub for a long time Florida citrus company.

The current office building on site was built in 1967 and has several offices inside. The total square footage is estimated to be around 10,000 SF. This property has been used to park dozens upon dozens of fruit trailers for the hauling of citrus fruit. As a support to those efforts, there are three large gas and diesel tanks on site for refueling, as well as a "shop area" for servicing trucks and trailers.