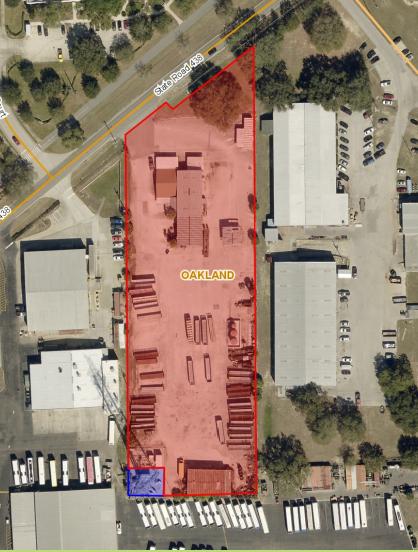

#### **FRONTAGE**

260 feet of frontage on SR 438. This property has immediate access to both Six Laned HWY 50 and the Florida Turnpike. Please see map for reference.

#### **DESCRIPTION**

These 3.21+/- industrial acres have historically been used as an office and logistics hub for a long time Florida citrus company.

The current office building on site was built in 1967 and has several offices inside. The total square footage is estimated to be around 10,000 SF. This property has been used to park dozens upon dozens of fruit trailers for the hauling of citrus fruit. As a support to those efforts, there are three large gas and diesel tanks on site for refueling, as well as a "shop area" for servicing trucks and trailers.

On the SW corner of the property, there is a cell phone tower that encompasses 450+/- total SF (this area is roughly outlined in blue on this page's aerial map). The land that the cell tower is on will convey to the new buyer, but the rights and ownership of the cell tower will run with the current owner. There will be a 20' easement granted to the cell tower to access the tower.