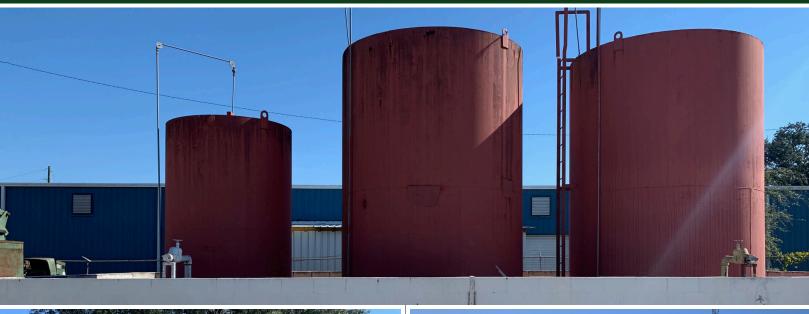

#### **DESCRIPTION**

These 3.21+/- industrial acres have historically been used as an office and logistics hub for a long time Florida citrus company.

The current office building on site was built in 1967 and has several offices inside. The total square footage is estimated to be around 10,000 SF. This property has been used to park dozens upon dozens of fruit trailers for the hauling of citrus fruit. As a support to those efforts, there are three large gas and diesel tanks on site for refueling, as well as a "shop area" for servicing trucks and trailers.