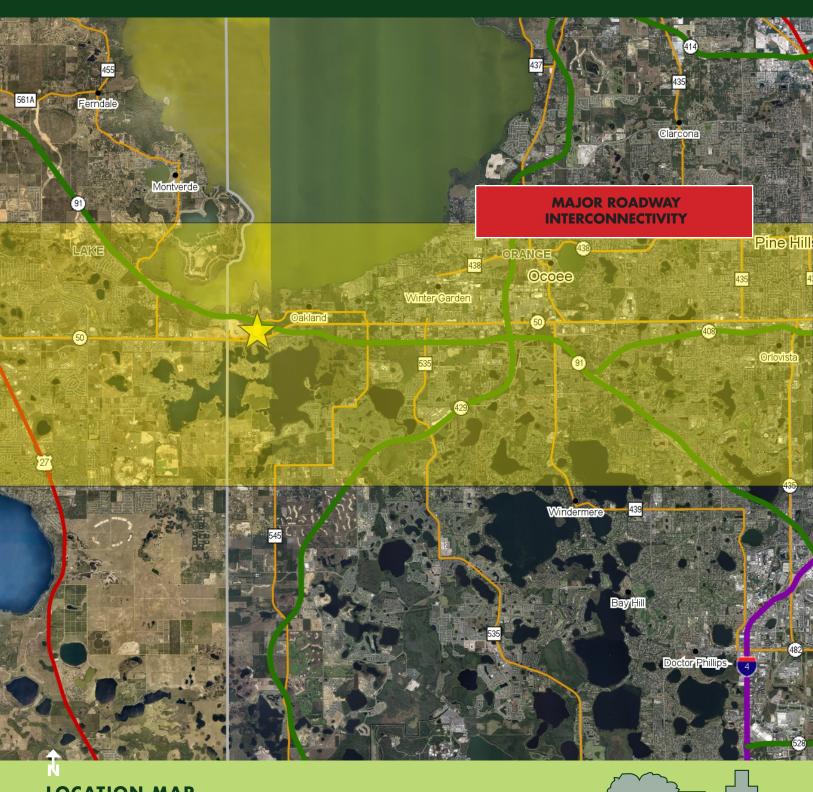

## SEE PAGE 3 FOR ACCESIBILITY TO MAJOR ROADWAYS:

- FLORIDA TURNPIKE
- 408 EXPRESSWAY
- 429 EXPRESSWAY
- I-4 AND I-75

### **OAKLAND INDUSTRIAL PROPERTY**

3.21± ACRES - ORANGE COUNTY 931 W. OAKLAND AVENUE, Winter Garden, FL 34787

**LOCATION MAP** 

MAURY L. CARTER & ASSOCIATES, INC.

Licensed Real Estate Brokers | www.maurycarter.com | 407-422-3144