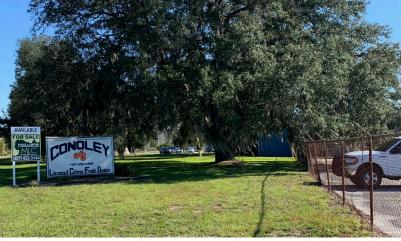

## FOR SALE OR LEASE

### **OAKLAND INDUSTRIAL PROPERTY**

3.21± ACRES - ORANGE COUNTY 931 W. OAKLAND AVENUE, Winter Garden, FL 34787

#### **DESCRIPTION**

These 3.21+/- industrial acres have historically been used as an office and logistics hub for a long time Florida citrus company.

The current office building on site was built in 1967 and has several offices inside. The total square footage is estimated to be around 10,000 SF. This property has been used to park dozens upon dozens of fruit trailers for the hauling of citrus fruit. As a support to those efforts, there are three large gas and diesel tanks on site for refueling, as well as a "shop area" for servicing trucks and trailers.