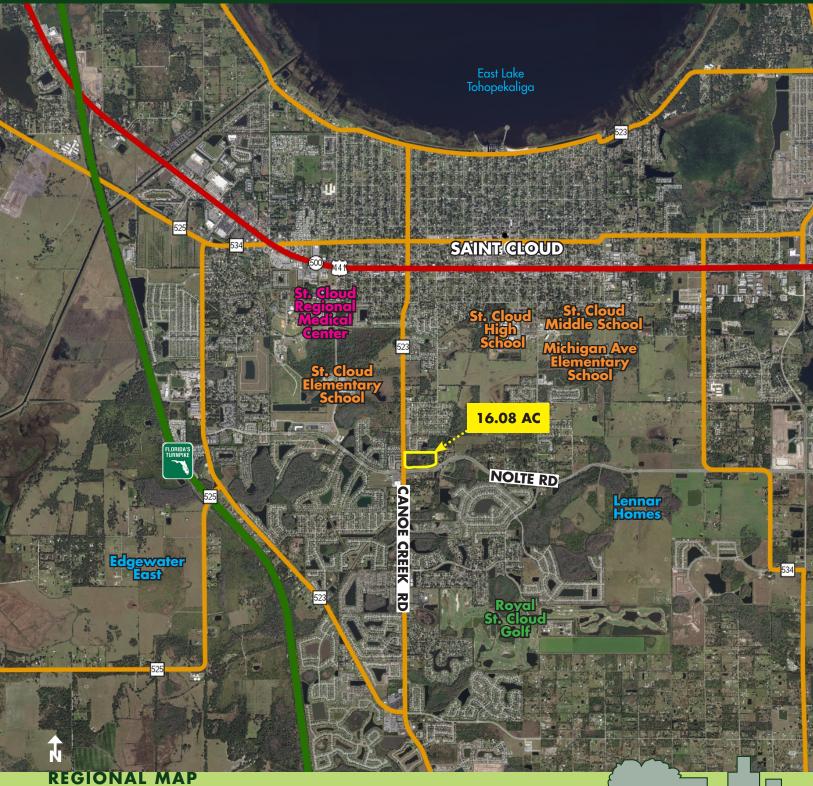

# PROPERTY HIGHLIGHTS

**AREA** Prime location for development and growth for both commercial and residential uses.

**PROXIMITY** Close to downtown St. Cloud, Lake Nona/Medical City, Neo City, and not far from the beaches. Within commuting distance to downtown Orlando, Kissimmee, Walt Disney World Resort, Universal Studios, Sea World and the tourist corridor.

GROWTH Extensive economic activity in Osceola County and St. Cloud makes this a prime property for development and growth for both commercial and residential uses in the area. Strong economic growth is expected to continue in the region.