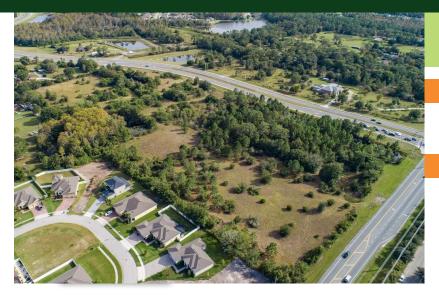

# PROPERTY HIGHLIGHTS

**AREA** Prime location for development and growth for both commercial and residential uses.

**PROXIMITY** Close to downtown St. Cloud, Lake Nona/Medical City, Neo City, and not far from the beaches. Within commuting distance to downtown Orlando, Kissimmee, Walt Disney World Resort, Universal Studios, Sea World and the tourist corridor.

GROWTH Extensive economic activity in Osceola County and St. Cloud makes this a prime property for development and growth for both commercial and residential uses in the area. Strong economic growth is expected to continue in the region.