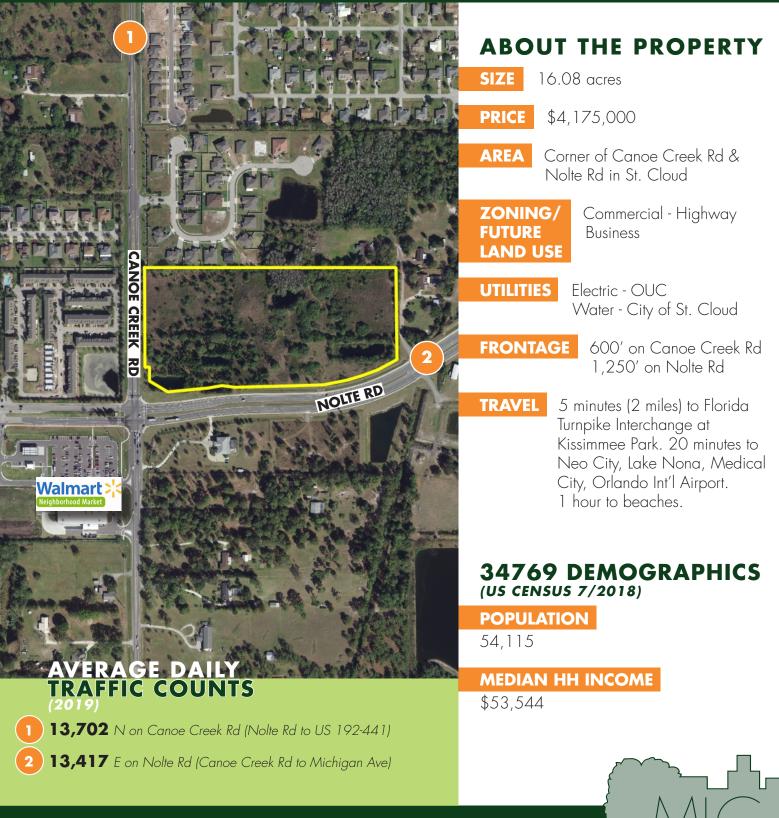

# 16 AC ST. CLOUD PRIME COMMERCIAL

Canoe Creek Rd & Nolte Rd, St. Cloud Osceola County, FL 34769

#### **16 AC ST. CLOUD PRIME COMMERCIAL** Canoe Creek Rd & Nolte Rd, St. Cloud Osceola County, FL 34769