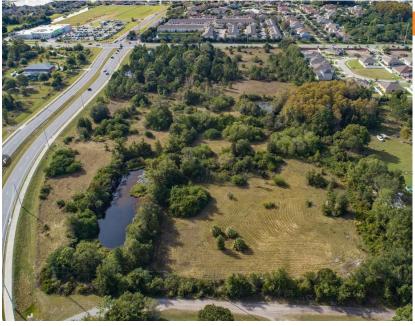

# PROPERTY HIGHLIGHTS

**AREA** Prime location for development and growth for both commercial and residential uses.

**PROXIMITY** Close to downtown St. Cloud, Lake Nona/Medical City, Neo City, and not far from the beaches. Within commuting distance to downtown Orlando, Kissimmee, Walt Disney World Resort, Universal Studios, Sea World and the tourist corridor.

GROWTH Extensive economic activity in Osceola County and St. Cloud makes this a prime property for development and growth for both commercial and residential uses in the area. Strong economic growth is expected to continue in the region.