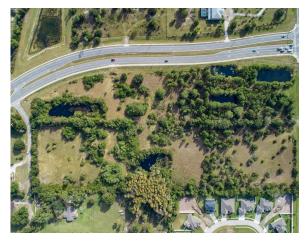

## 16 AC ST. CLOUD PRIME COMMERCIAL Canoe Creek Rd & Nolte Rd, St. Cloud

Osceola County, FL 34769

Maury L. Carter & Associates, Inc

# 16 AC ST. CLOUD PRIME COMMERCIAL

Canoe Creek Rd & Nolte Rd, St. Cloud Osceola County, FL 34769

# PROPERTY HIGHLIGHTS

**AREA** Prime location for development and growth for both commercial and residential uses.

**PROXIMITY** Close to downtown St. Cloud, Lake Nona/Medical City, Neo City, and not far from the beaches. Within commuting distance to downtown Orlando, Kissimmee, Walt Disney World Resort, Universal Studios, Sea World and the tourist corridor.