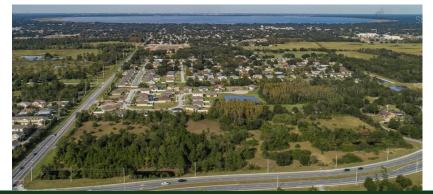

## 16 AC ST. CLOUD PRIME COMMERCIAL Canoe Creek Rd & Nolte Rd, St. Cloud

Osceola County, FL 34769

Maury L. Carter & Associates, Inc

# 16 AC ST. CLOUD PRIME COMMERCIAL

Canoe Creek Rd & Nolte Rd, St. Cloud Osceola County, FL 34769

# PROPERTY HIGHLIGHTS

**AREA** Prime location for development and growth for both commercial and residential uses.

**PROXIMITY** Close to downtown St. Cloud, Lake Nona/Medical City, Neo City, and not far from the beaches. Within commuting distance to downtown Orlando, Kissimmee, Walt Disney World Resort, Universal Studios, Sea World and the tourist corridor.