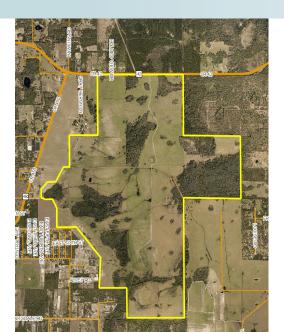

1,241 ± acres Lake County, FL

**LOCATION MAP** 

1,241 ± acres Lake County, FL

Maury L. Carter & Associates, Inc.<sup>5,6</sup> Licensed Real Estate Broker

— Commercial Real Estate Investments | Management | Brokerage | Development | Land -