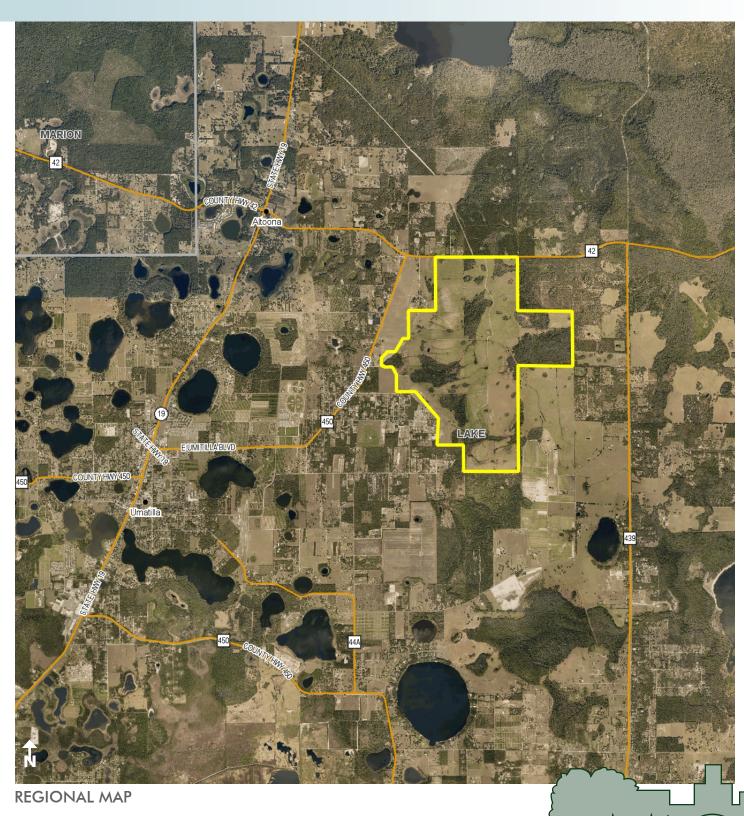

### DESCRIPTION/LOCATION

Springwater ranch offers beautiful vistas that overlook rolling hills only found in parts of central Florida. Due to the climate and fertile soils, this ranch lays the groundwork for a year-round highly productive cow/calf operation or major equine destination. Springwater, unlike most ranches, offers highly improved pastures with little wetlands and tremendous road frontage on Highway 42.

This property is conveniently located one-hour Northwest of downtown Orlando and just twenty minutes north of the growing city of Mount Dora. Given its proximity to major roadways like Highway 429, we believe Springwater ranch will enjoy appreciation through time and potential for future development.

Springwater Ranch is a sportsman's paradise that is home to an abundance of wildlife. Located just south of the Ocala National Forest; this ranch is home to Deer, Turkey, Quail, Ducks, and many other species of wildlife that call Florida home.

1,241 ± acres Lake County, FL

**LOCATION MAP** 

1,241 ± acres Lake County, FL

Maury L. Carter & Associates, Inc.<sup>5,6</sup> Licensed Real Estate Broker

— Commercial Real Estate Investments | Management | Brokerage | Development | Land -