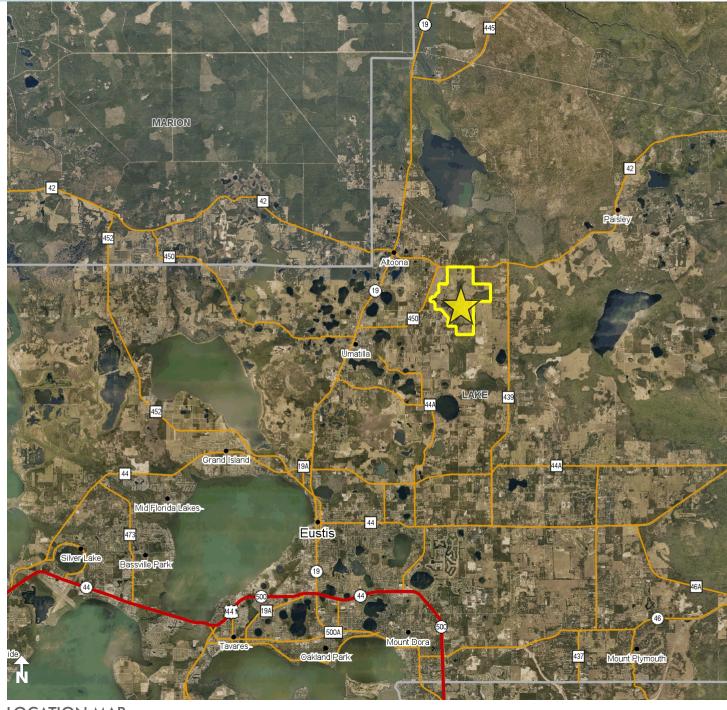

This property is conveniently located one-hour Northwest of downtown Orlando and just twenty minutes north of the growing city of Mount Dora. Given its proximity to major roadways like Highway 429, we believe Springwater ranch will enjoy appreciation through time and potential for future development.

1,241 ± acres Lake County, FL

**LOCATION MAP** 

1,241 ± acres Lake County, FL

Maury L. Carter & Associates, Inc.<sup>5,6</sup> Licensed Real Estate Broker

— Commercial Real Estate Investments | Management | Brokerage | Development | Land -