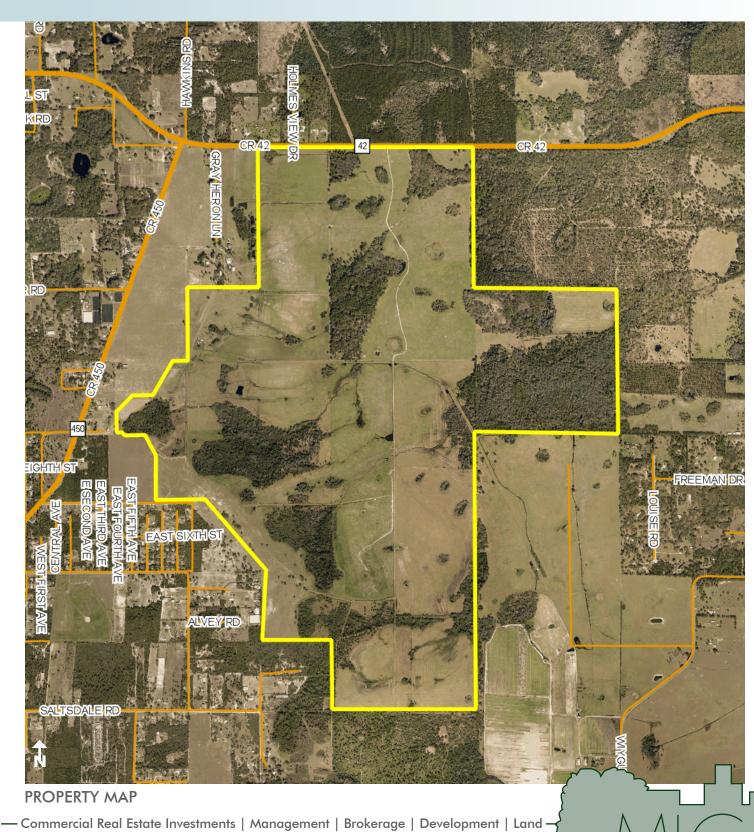

### DESCRIPTION/LOCATION

Springwater ranch offers beautiful vistas that overlook rolling hills only found in parts of central Florida. Due to the climate and fertile soils, this ranch lays the groundwork for a year-round highly productive cow/calf operation or major equine destination. Springwater, unlike most ranches, offers highly improved pastures with little wetlands and tremendous road frontage on Highway 42.

Springwater Ranch is a sportsman's paradise that is home to an abundance of wildlife. Located just south of the Ocala National Forest; this ranch is home to Deer, Turkey, Quail, Ducks, and many other species of wildlife that call Florida home.

1,241± acres Lake County, FL

Maury L. Carter & Associates, Inc.<sup>5,6</sup> Licensed Real Estate Broker