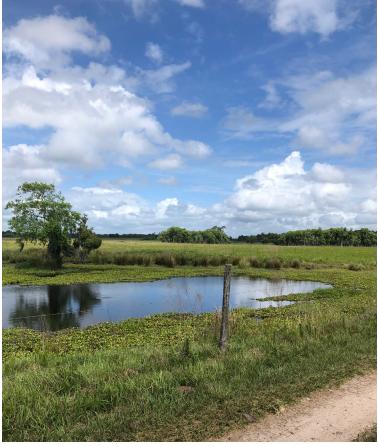

### DESCRIPTION/LOCATION

Springwater ranch offers beautiful vistas that overlook rolling hills only found in parts of central Florida. Due to the climate and fertile soils, this ranch lays the groundwork for a year-round highly productive cow/calf operation or major equine destination. Springwater, unlike most ranches, offers highly improved pastures with little wetlands and tremendous road frontage on Highway 42.

Springwater Ranch is a sportsman's paradise that is home to an abundance of wildlife. Located just south of the Ocala National Forest; this ranch is home to Deer, Turkey, Quail, Ducks, and many other species of wildlife that call Florida home.