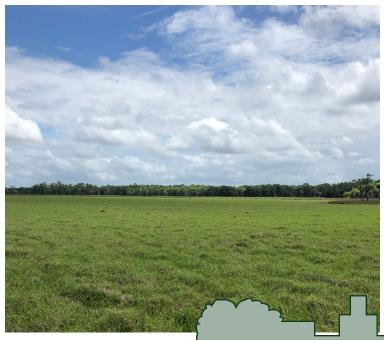

### DESCRIPTION/LOCATION

Springwater ranch offers beautiful vistas that overlook rolling hills only found in parts of central Florida. Due to the climate and fertile soils, this ranch lays the groundwork for a year-round highly productive cow/calf operation or major equine destination. Springwater, unlike most ranches, offers highly improved pastures with little wetlands and tremendous road frontage on Highway 42.