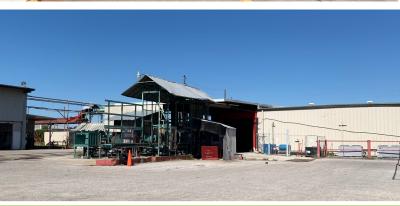

### WINTER GARDEN PACKING HOUSE

6.5± ACRES - ORANGE COUNTY 12488 W. COLONIAL DRIVE, Winter Garden, FL 34787

TRAFFIC COUNTS

**45,943+** on W Colonial Drive (2018)

- On-site refridgeration
- Office/administrative space
- 4 high loading docksfor trucks
- See included site map

### **DESCRIPTION**

This property is located in a highly desirable area for commercial uses in Winter Garden. Water, sewer and electricity are in place.

This property has been historically used as a citrus packing house. Existing on the property are several large warehouse type buildings, totaling nearly 40,000 SF. See included site map.