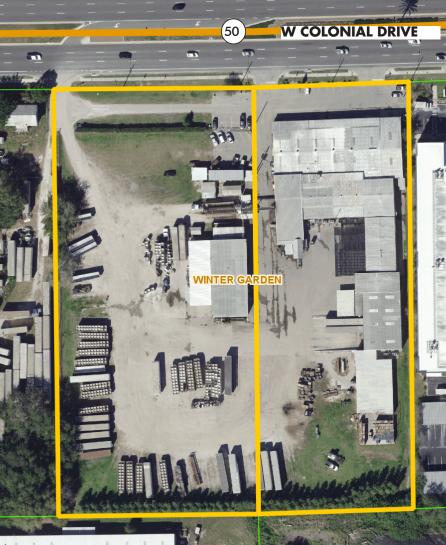

### WINTER GARDEN PACKING HOUSE

6.5± ACRES - ORANGE COUNTY 12488 W. COLONIAL DRIVE, Winter Garden, FL 34787

TRAFFIC COUNTS

**45,943+** on W Colonial Drive (2018)

- On-site refridgeration
- Office/administrative space
- 4 high loading docksfor trucks
- See included site map

### **DESCRIPTION**

This property is located in a highly desirable area for commercial uses in Winter Garden. Water, sewer and electricity are in place.

This property has been historically used as a citrus packing house. Existing on the property are several large warehouse type buildings, totaling nearly 40,000 SF. See included site map.

This property can either be purchased or leased and used with the existing structure in place, or this property can be redeveloped to anything allowable and permitted under the City of Winter Garden's C-2 zoning.