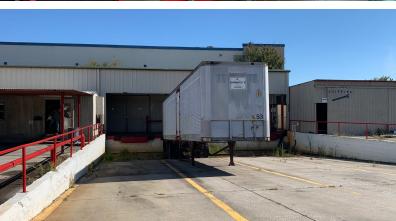

### WINTER GARDEN PACKING HOUSE

6.5± ACRES - ORANGE COUNTY 12488 W. COLONIAL DRIVE, Winter Garden, FL 34787

TRAFFIC COUNTS

**45,943+** on W Colonial Drive (2018)

- On-site refridgeration
- Office/administrative space
- 4 high loading docksfor trucks
- See included site map

### **DESCRIPTION**

This property is located in a highly desirable area for commercial uses in Winter Garden. Water, sewer and electricity are in place.

This property has been historically used as a citrus packing house. Existing on the property are several large warehouse type buildings, totaling nearly 40,000 SF. See included site map.