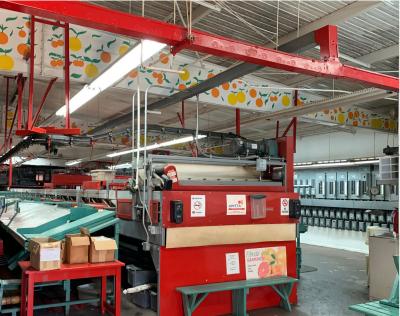

### **DESCRIPTION**

This property is located in a highly desirable area for commercial uses in Winter Garden. Water, sewer and electricity are in place.

This property has been historically used as a citrus packing house. Existing on the property are several large warehouse type buildings, totaling nearly 40,000 SF. See included site map.

This property can either be purchased or leased and used with the existing structure in place, or this property can be redeveloped to anything allowable and permitted under the City of Winter Garden's C-2 zoning.