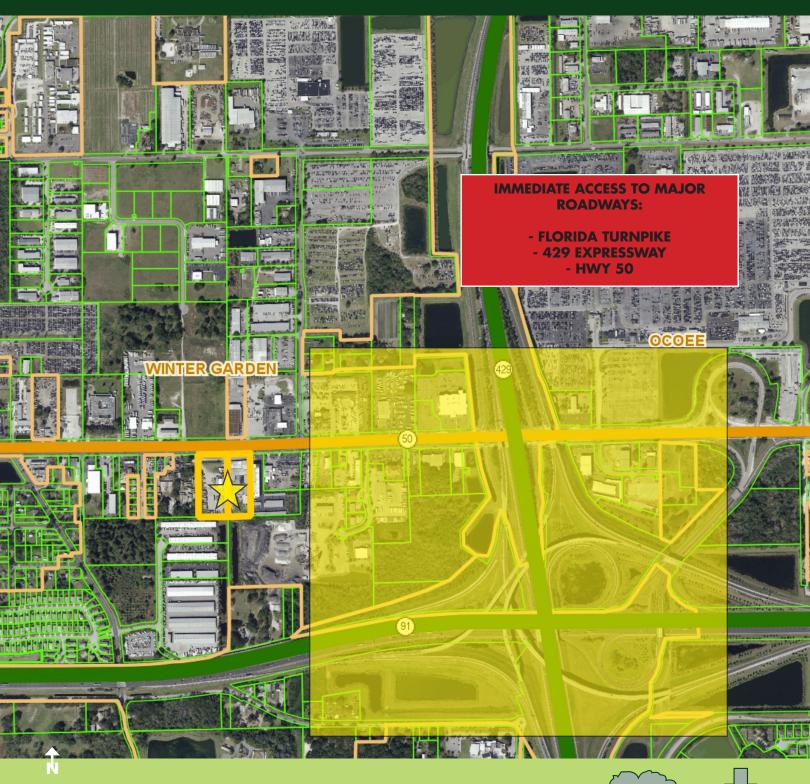

# WINTER GARDEN PACKING HOUSE

6.5± ACRES - ORANGE COUNTY 12488 W. COLONIAL DRIVE, Winter Garden, FL 34787

**REGIONAL MAP** 

**MAURY L. CARTER & ASSOCIATES, INC.** 

Licensed Real Estate Brokers | www.maurycarter.com | 407-422-3144

### **FRONTAGE**

Major Road Frontage on SIX LANE - HWY 50 - 485+/- feet of frontage with right in right out and left turn median cut.

The property is located 2,500' west of the major intersection and interchange of HWY 50 and the 429 Expressway. In addition, immediate access to the Florida Turnpike is within half a mile of the site too.