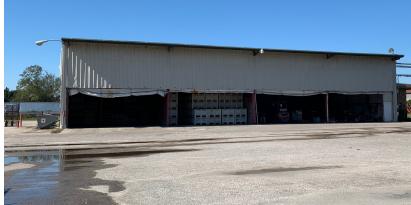

### WINTER GARDEN PACKING HOUSE

6.5± ACRES - ORANGE COUNTY 12488 W. COLONIAL DRIVE, Winter Garden, FL 34787

TRAFFIC COUNTS

**45,943+** on W Colonial Drive (2018)

- On-site refridgeration
- Office/administrative space
- 4 high loading docksfor trucks
- See included site map

### **DESCRIPTION**

This property is located in a highly desirable area for commercial uses in Winter Garden. Water, sewer and electricity are in place.

This property has been historically used as a citrus packing house. Existing on the property are several large warehouse type buildings, totaling nearly 40,000 SF. See included site map.