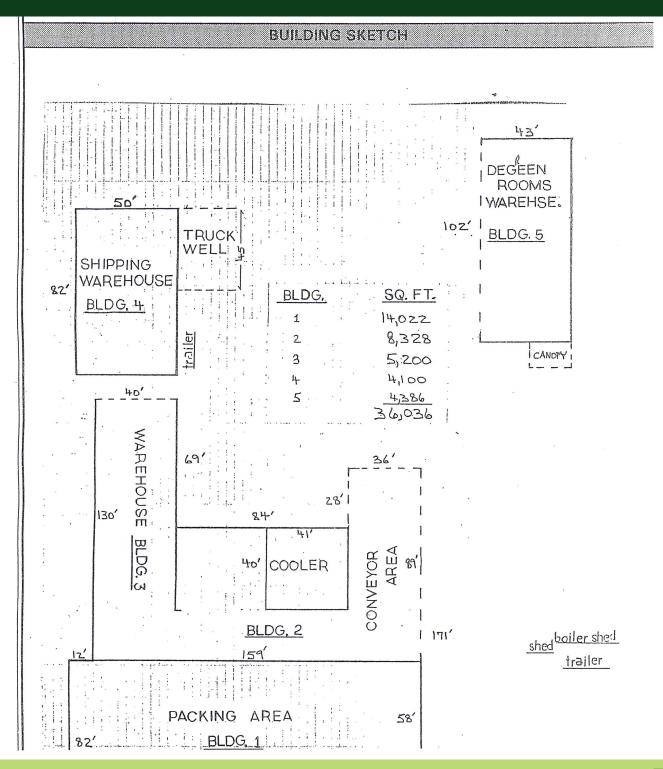

### WINTER GARDEN PACKING HOUSE

6.5± ACRES - ORANGE COUNTY 12488 W. COLONIAL DRIVE, Winter Garden, FL 34787

**BUILDING SKETCH** 

### **DESCRIPTION**

This property is located in a highly desirable area for commercial uses in Winter Garden. Water, sewer and electricity are in place.

This property has been historically used as a citrus packing house. Existing on the property are several large warehouse type buildings, totaling nearly 40,000 SF. See included site map.