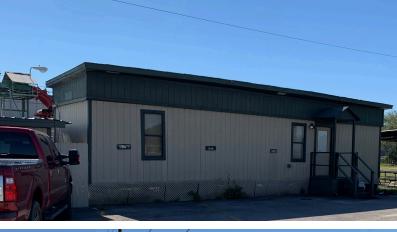

### **DESCRIPTION**

This property is located in a highly desirable area for commercial uses in Winter Garden. Water, sewer and electricity are in place.

This property has been historically used as a citrus packing house. Existing on the property are several large warehouse type buildings, totaling nearly 40,000 SF. See included site map.