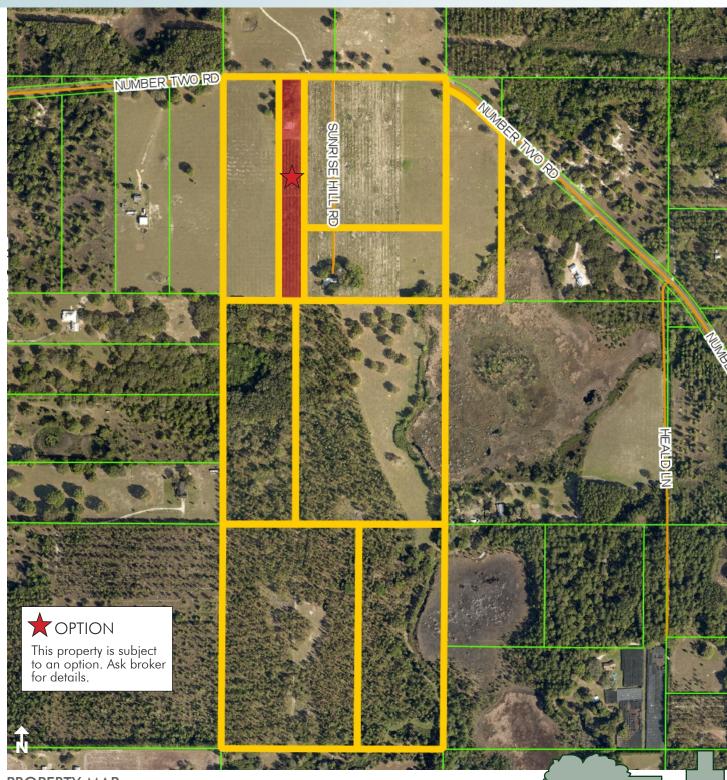

#### SIZE

127± acres - This property is subject to an option. Ask broker for details.

— Commercial Real Estate Investments | Management | Brokerage | Development | Land -

127± acres Howey-in-the-Hills, Lake County, FL

PROPERTY MAP

— Commercial Real Estate Investments | Management | Brokerage | Development | Land -