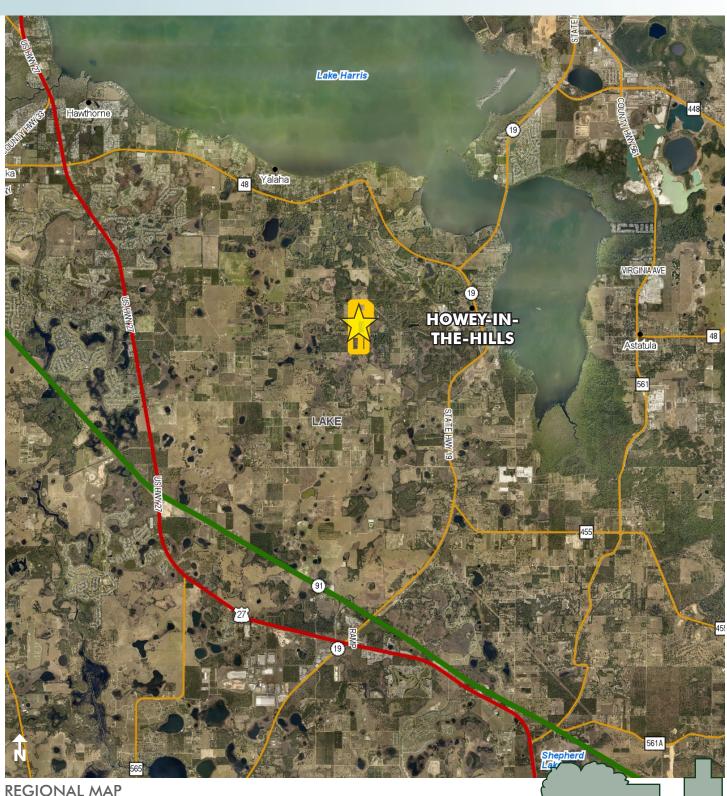

 $127 \pm acres$ Howey-in-the-Hills, Lake County, FL

Maury L. Carter & Associates, Inc.<sup>5,6</sup> Licensed Real Estate Broker

**REGIONAL MAP** 

— Commercial Real Estate Investments | Management | Brokerage | Development | Land -