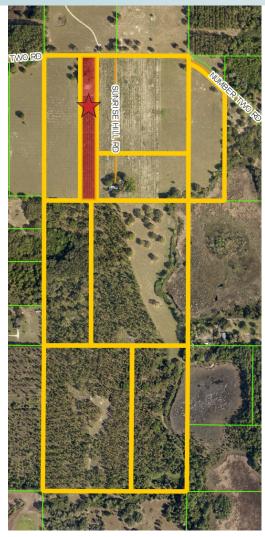

— Commercial Real Estate Investments | Management | Brokerage | Development | Land -

127± acres Howey-in-the-Hills, Lake County, FL

PROPERTY MAP

— Commercial Real Estate Investments | Management | Brokerage | Development | Land -