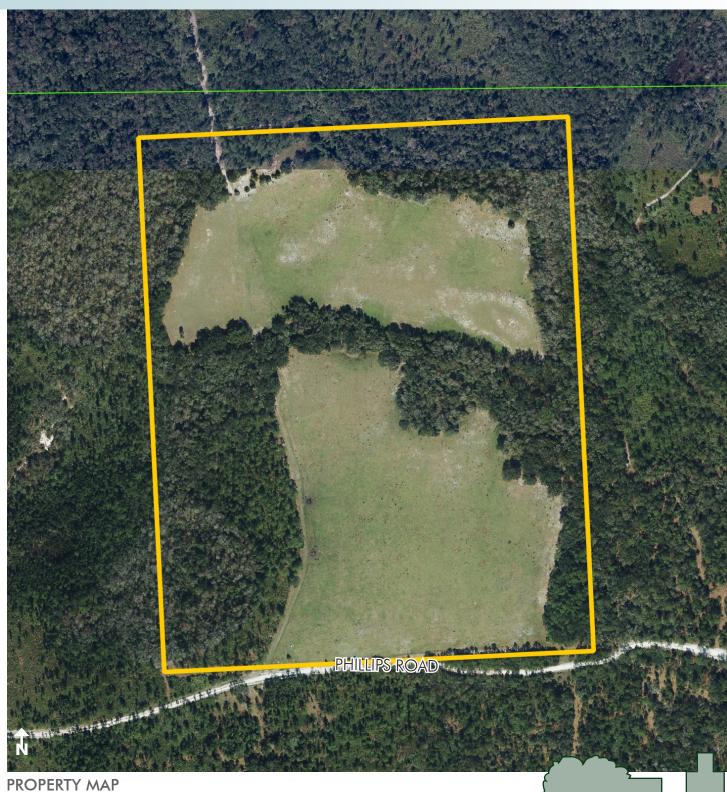

### LOCATION

Phillips Road, Christmas, FL 32709

#### SIZE

88± acres

#### ROAD FRONTAGE

Access off of Phillips Road

This property is full border fenced. Joshua Creek runs and winds through a portion of the property. In addition to a spectacular hunting property, this property would double nicely as a hobby ranch or hobby farm. This ranch offers tremendous potential and endless opportunities for the avid outdoors men, recreationalist, equestrian enthusiast, or other outdoor enthusiasts.

88± acres Orange County, FL

Maury L. Carter & Associates, Inc.: Licensed Real Estate Broker

— Commercial Real Estate Investments | Management | Brokerage | Development | Land -

Maury L. Carter & Associates, Inc. 407-422-3144 | www.maurycarter.com