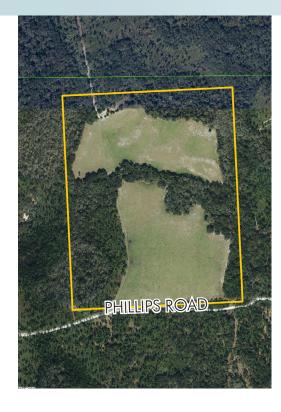

### LOCATION

Phillips Road, Christmas, FL 32709

#### SIZE

88± acres

#### ROAD FRONTAGE

Access off of Phillips Road

### **DESCRIPTION**

This property is the epitome of "Old Florida." This property surrounded by thousands upon thousands of acres of the St. Johns Water Management District land and state owned land. If you are a wildlife enthusiast, this property offers an over abundance of deer, turkey, birds and other native Florida wildlife. There is little to no pressure on the wildlife in the area as the property is surrounded by the previously mentioned government owned lands. Few properties are available with these characteristics, and being so closely located to Orlando. Located just 45 minutes East of Orlando, enjoy the comforts of the country with the convenience of the city.