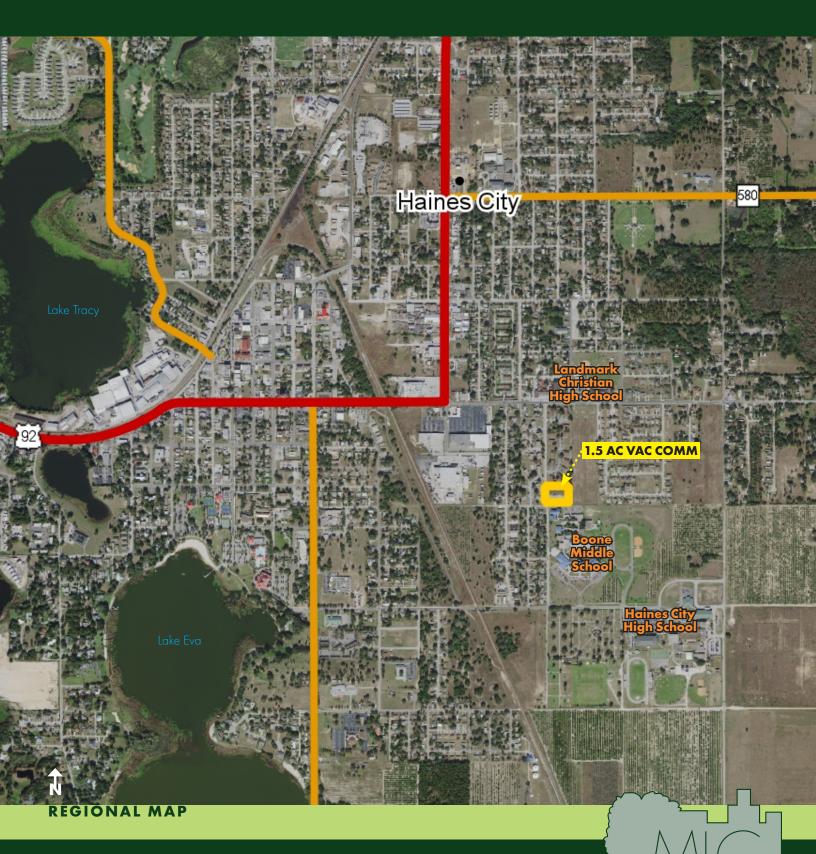

Property (DOR) Use Code Vacant Commercial (Code: 1000)

FRONTAGE

210'± on S 22nd Street 305'± on Norma Avenue

DETAILS Located in the heart of quaint Haines City, ready for development. Directly across the street from Shelley S. Boone Middle school and adjacent to apartments as well as many single family homes. Within a mile of this parcel is a shopping center, churches and Haines City High School.