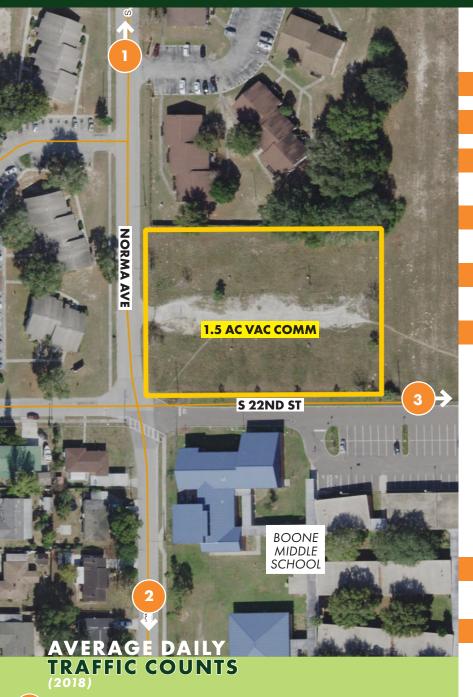

## **ABOUT THE PROPERTY**

**SIZE** 1.5

1.5 acres

PRICE

\$50,000

**AREA** 

Intersection of S 22nd Street and Norma Avenue

ZONING

Property (DOR) Use Code Vacant Commercial (Code: 1000)

FRONTAGE

210'± on S 22nd Street 305'± on Norma Avenue

DETAILS Located in the heart of quaint Haines City, ready for development. Directly across the street from Shelley S. Boone Middle school and adjacent to apartments as well as many single family homes. Within a mile of this parcel is a shopping center, churches and Haines City High School.

## 33844 DEMOGRAPHICS (US CENSUS 7/2018)

**POPULATION** 

25,091

**MEDIAN HH INCOME** 

\$40,241

1 **12,000** E on Hinson Ave (17th St to S 30th St)

**2,600** E on Grace Ave (17th St to S 30th St)

3 6,600 N on S 30th St (Lake Marion Rd to E Hinson Ave)