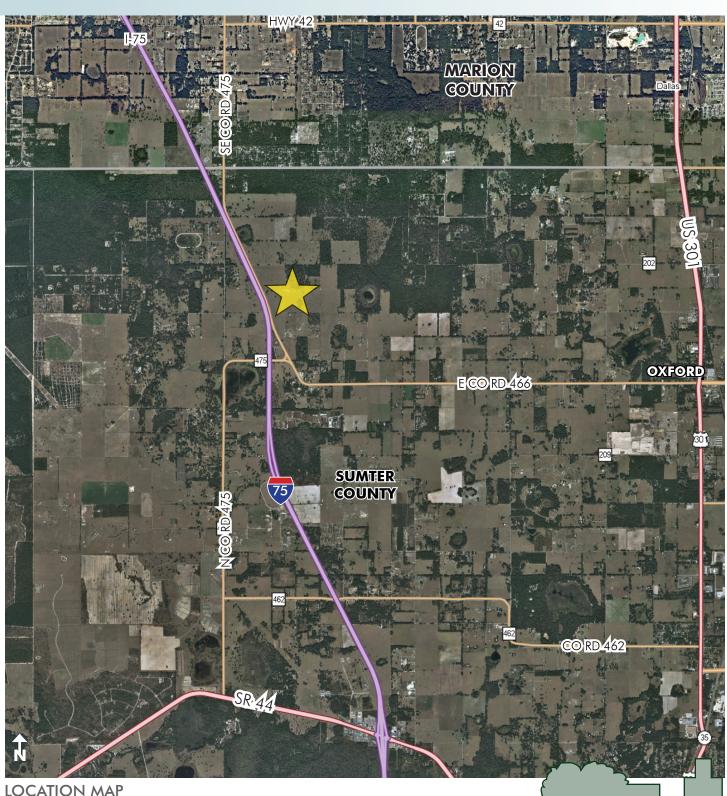

### LOCATION

Property is located north of County Road 466, four miles west of The Villages. It is bisected by Interstate 75 and County Road 475.

# INTERSTATE 75

 $544 \pm acres$ Sumter County, FL

Maury L. Carter & Associates, Inc.<sup>5,6</sup> Licensed Real Estate Broker

LOCATION MAP

— Commercial Real Estate Investments | Management | Brokerage | Development | Land -