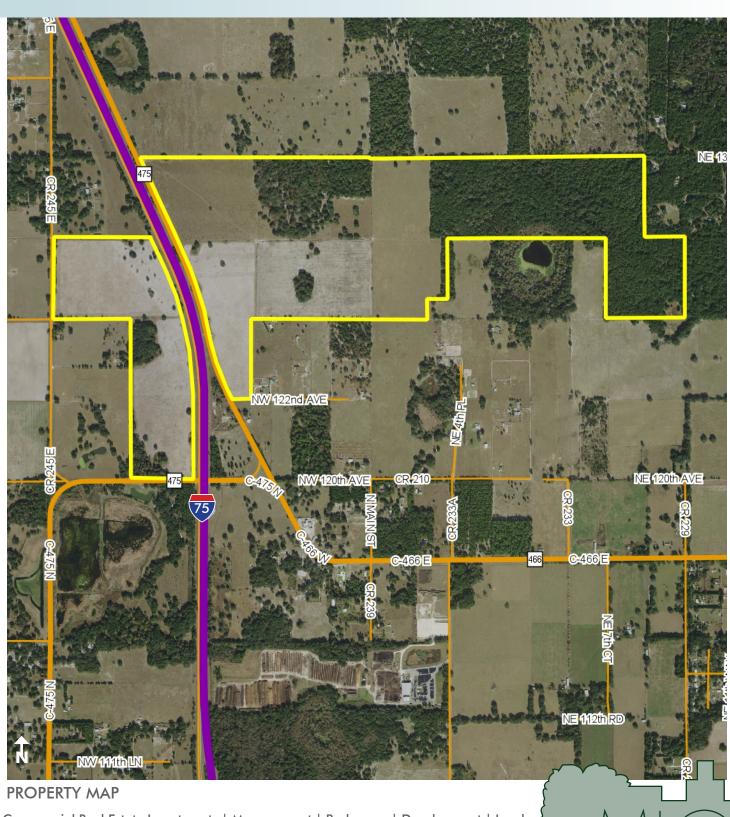

### LOCATION

Property is located north of County Road 466, four miles west of The Villages. It is bisected by Interstate 75 and County Road 475.

### ZONING

Agricultural – 1 unit per 5 acres /  $66.5\pm$  acres Commercial fronting County Road 475.

### ROAD FRONTAGE

4,277' ± on east side of CR 475 (west of I-75) 2,652' ± on west side of I-75 1,330' ± on east side of CR 245 306' ± on north side of NW 122nd Avenue 1,000' ± on north side of CR 475 (east of I-75)

### **DESCRIPTION**

Agricultural – 1 unit / 5 acres. 66.5+/- acres - Commercial fronting CR 475.

Offering subject to errors, omission, prior sale or withdrawal without notice

— Commercial Real Estate Investments | Management | Brokerage | Development | Land