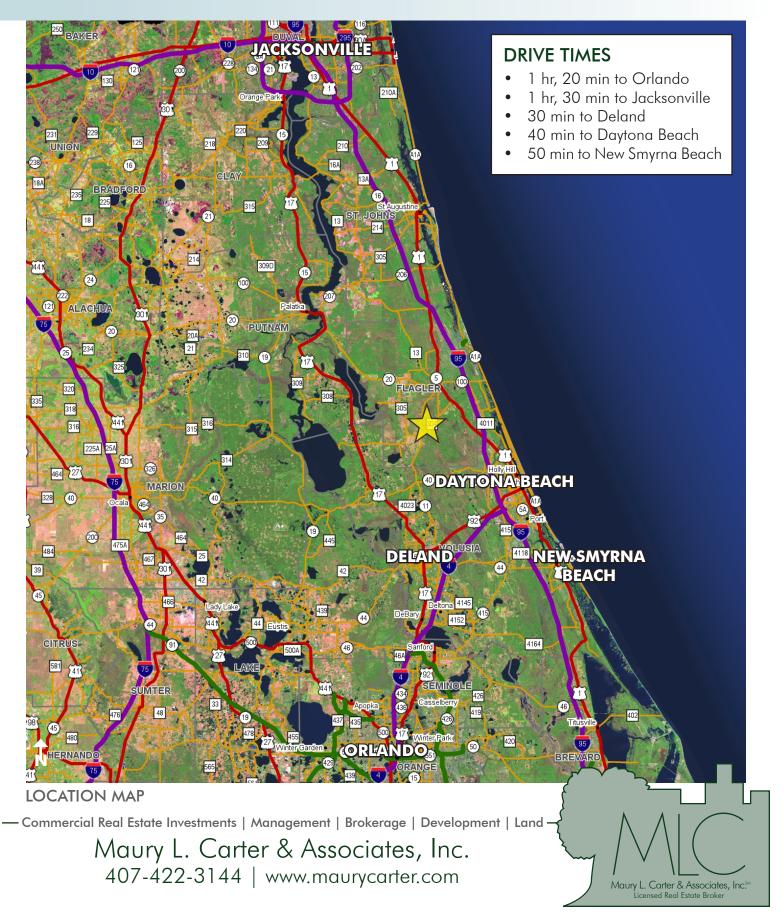

### DRIVE TIMES

- 1 hr, 20 min to Orlando
- 1 hr, 30 min to Jacksonville
- 30 min to DeLand
- 40 min to Daytona Beach
- 50 min to New Smyrna Beach

Offering subject to errors, omission, prior sale or withdrawal without notice.