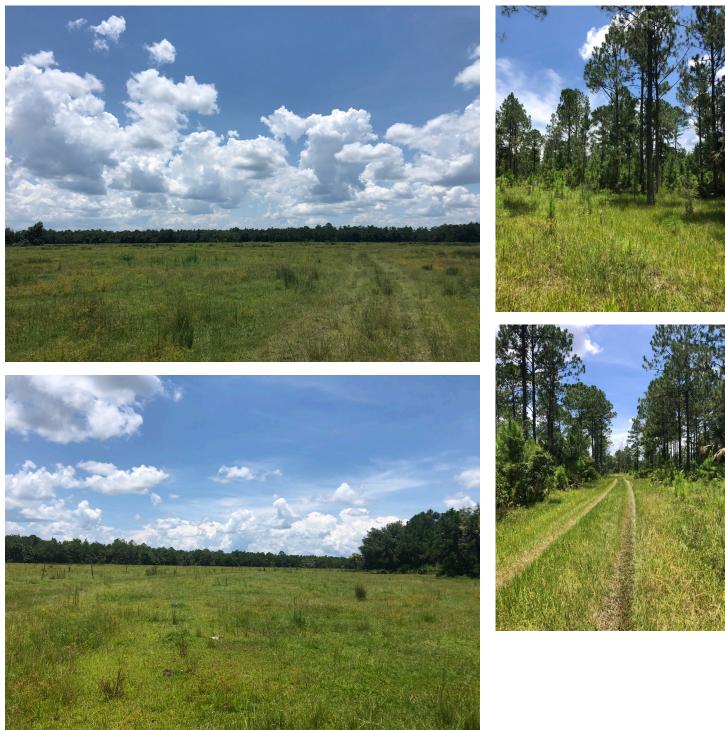

### OLD FLORIDA CHARM WITH ALL THE PERKS

Located in Flagler County, Florida, Middle Haw Creek Ranch offers a variety of uses. Whether you are an avid outdoor enthusiast, a hunter, a cattle rancher, or a timber investor, this property offers it all. The property is located near large metropolitan areas and Florida's east coast, making it easily accessible. The land can be described as "Old Florida" Pine Flatwoods with scattered cypress heads, oak hammocks and palmetto stands.

#### **RECREATION & WILDLIFE**

This property is teeming with wildlife. Deer, turkey, hogs, and other Florida wildlife species call this property home. Middle Haw Creek is located to the south of these lots and serves as a wildlife corridor for the area; in turn, there are large populations of wild animals. Hunting, fishing, camping, and other outdoor activities are readily available and ideal for this site.