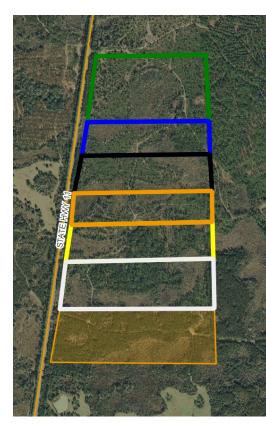

### SIZE

20 to 40± acre tracts available in various sizes WILL DIVIDE - please see Property Division Map 190.5± total acres available Overall 1,200± acres available - Call for Details!

### PRICE

Please see Property Division Map