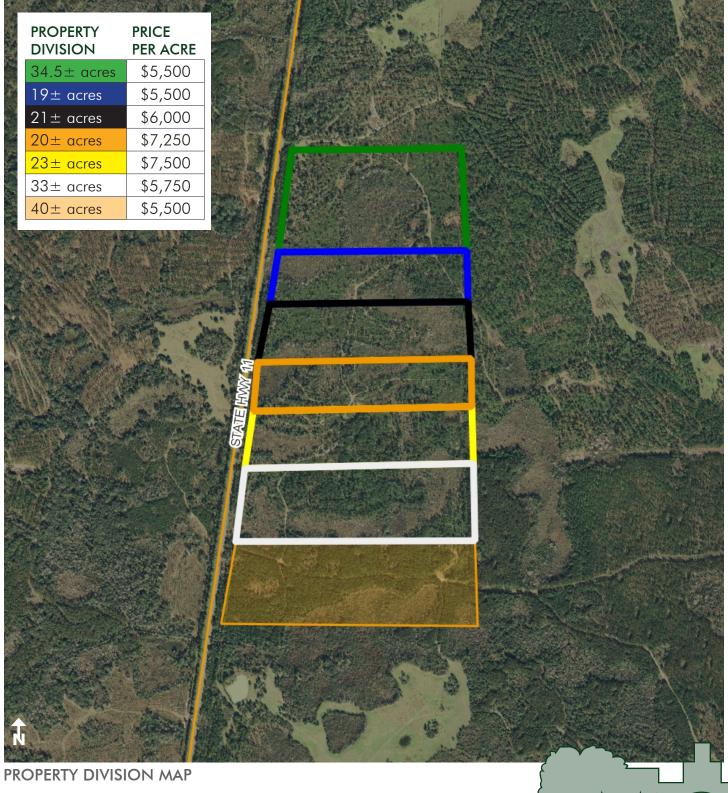

### SIZE

20 to 40± acre tracts available in various sizes WILL DIVIDE - please see Property Division Map 190.5± total acres available Overall 1,200± acres available - Call for Details!

### PRICE

Please see Property Division Map

### DESCRIPTION

Various land tracts for sale that are available between 20 and 40± acres. These lots are perfect for estates, ranchettes and recreational purposes. **PRICED TO SELL**. Use this land as a place to transform and make an estate, a small recreational property, use for agricultural purposes and more. These pieces can be perfect for small hunting properties as well.