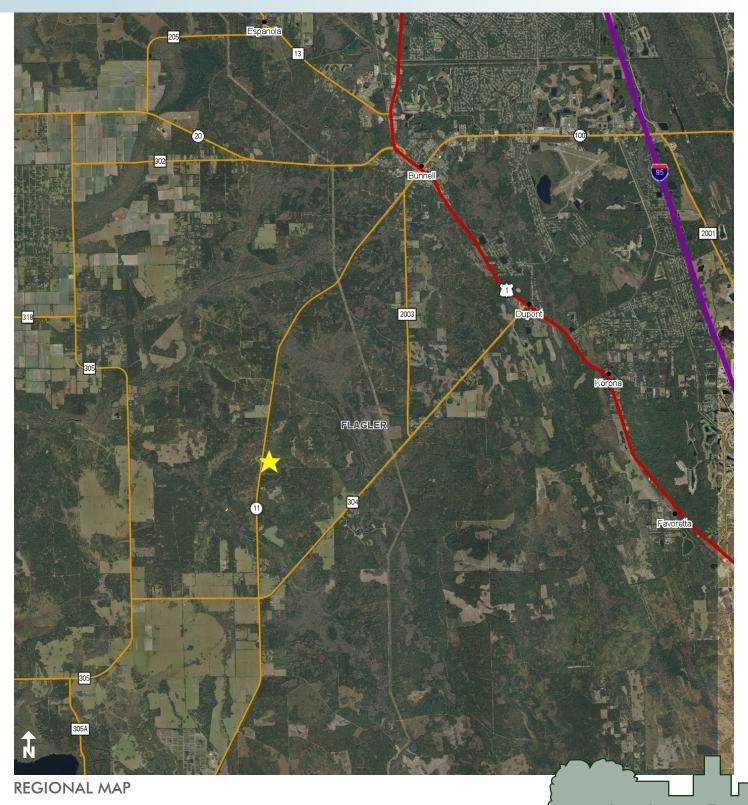

l acres Available Overall 1,200 $\pm$  acres Available, Call for Details! • Flagler County, FL



Maury L. Carter & Associates, Inc. 407-422-3144 | www.maurycarter.com

Maury L. Carter & Associates, Inc.™ Licensed Real Estate Broker

20 to 40 $\pm$  acre Tracts Available in Various Sizes • 190.5 $\pm$  Total acres Available Overall 1,200 $\pm$  acres Available, Call for Details! • Flagler County, FL



--- Commercial Real Estate Investments | Management | Brokerage | Development | Land -

Maury L. Carter & Associates, Inc. 407-422-3144 | www.maurycarter.com

Maury L. Carter & Associates, Inc.™ Licensed Real Estate Broker

20 to 40 $\pm$  acre Tracts Available in Various Sizes • 190.5 $\pm$  Total acres Available Overall 1,200 $\pm$  acres Available, Call for Details! • Flagler County, FL



--- Commercial Real Estate Investments | Management | Brokerage | Development | Land -

Maury L. Carter & Associates, Inc. 407-422-3144 | www.maurycarter.com

Maury L. Carter & Associates, Inc.<sup>™</sup> Licensed Real Estate Broker

20 to 40 $\pm$  acre Tracts Available in Various Sizes • 190.5 $\pm$  Total acres Available Overall 1,200 $\pm$  acres Available, Call for Details! • Flagler County, FL