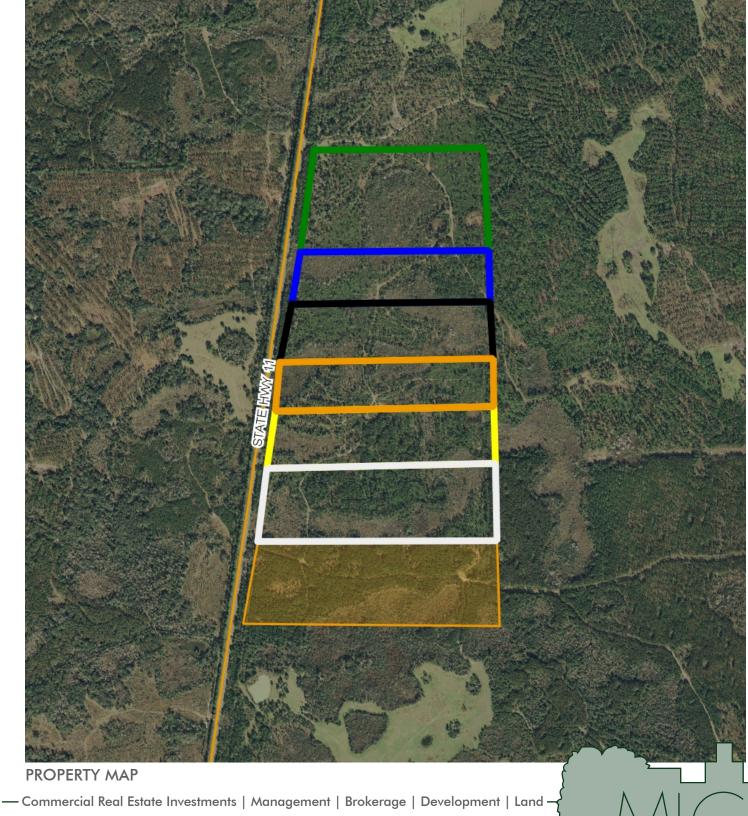

### SIZE

20 to 40± acre tracts available in various sizes WILL DIVIDE - please see Property Division Map 190.5± total acres available Overall 1,200± acres available - Call for Details!

### ROAD FRONTAGE

Frontage on Hwy 11

### DESCRIPTION

Various land tracts for sale that are available between 20 and 40± acres. These lots are perfect for estates, ranchettes and recreational purposes. **PRICED TO SELL**. Use this land as a place to transform and make an estate, a small recreational property, use for agricultural purposes and more. These pieces can be perfect for small hunting properties as well.