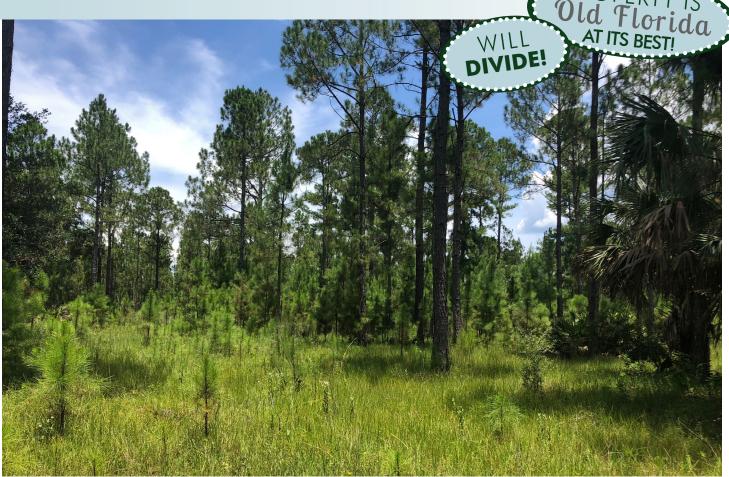

### OLD FLORIDA CHARM WITH ALL THE PERKS

Located in Flagler County, Florida, Middle Haw Creek Ranch offers a variety of uses. Whether you are an avid outdoor enthusiast, a hunter, a cattle rancher, or a timber investor, this property offers it all. The property is located near large metropolitan areas and Florida's east coast, making it easily accessible. The land can be described as "Old Florida" Pine Flatwoods with scattered cypress heads, oak hammocks and palmetto stands.

#### **RECREATION & WILDLIFE**

This property is teeming with wildlife. Deer, turkey, hogs, and other Florida wildlife species call this property home. Middle Haw Creek is located to the south of these lots and serves as a wildlife corridor for the area; in turn, there are large populations of wild animals. Hunting, fishing, camping, and other outdoor activities are readily available and ideal for this site.

### DESCRIPTION

Various land tracts for sale that are available between 20 and 40± acres. These lots are perfect for estates, ranchettes and recreational purposes. **PRICED TO SELL**. Use this land as a place to transform and make an estate, a small recreational property, use for agricultural purposes and more. These pieces can be perfect for small hunting properties as well.