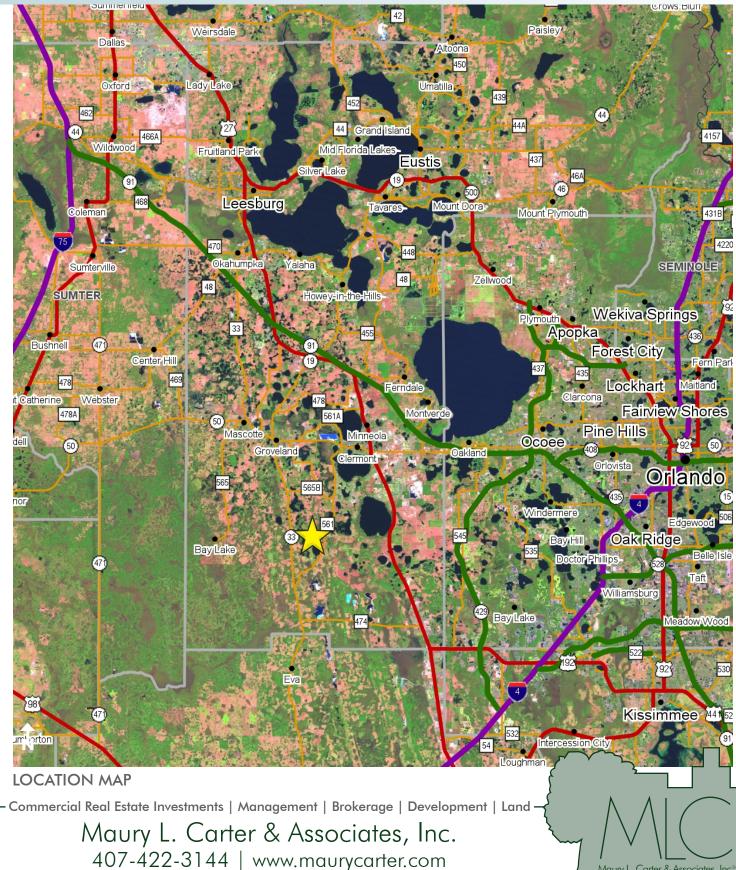

#### DESCRIPTION

Own your own part of the old Florida citrus industry! Located in Clermont this property is a former producing citrus grove is in the heart of Lake County. The property is nestled between State Road 33 and County Road 561. Just 7 miles from Clermont, and 25 miles from Orlando. Own a secluded part of the old Florida citrus industry while being located under an hour away from downtown Orlando. This property is the perfect homesite for somebody that's would like a secluded getaway, but still close enough to the city to commute for work or weekend entertainment. There are beautiful views of a small pond and a surface well located on the property. This peaceful property would make a perfect homesite on acreage with the possibility of your own agricultural operation.

Offering subject to errors, omission, prior sale or withdrawal without notice.

--- Commercial Real Estate Investments | Management | Brokerage | Development | Land --

Maury L. Carter & Associates, Inc. 407-422-3144 | www.maurycarter.com