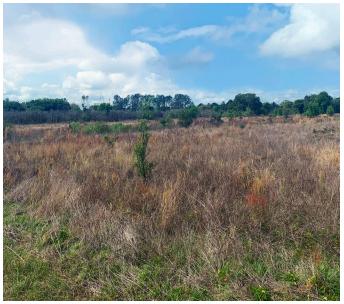

#### DESCRIPTION

Own your own part of the old Florida citrus industry! Located in Clermont this property is a former producing citrus grove is in the heart of Lake County. The property is nestled between State Road 33 and County Road 561. Just 7 miles from Clermont, and 25 miles from Orlando. Own a secluded part of the old Florida citrus industry while being located under an hour away from downtown Orlando. This property is the perfect homesite for somebody that's would like a secluded getaway, but still close enough to the city to commute for work or weekend entertainment. There are beautiful views of a small pond and a surface well located on the property. This peaceful property would make a perfect homesite on acreage with the possibility of your own agricultural operation.