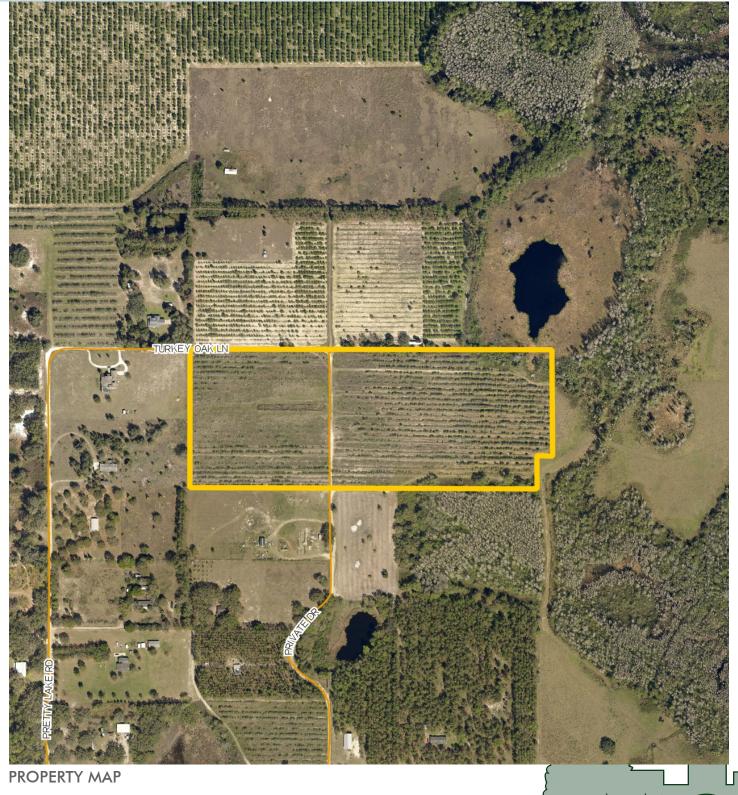

25.61 ± acres Lake County, FL

**SIZE** 25.61± acres

**PRICE** \$320,125

**ZONING** Agricultural

**ROAD FRONTAGE** 650'± on Turkey Oak Lane

**UTILITIES** Power from Turkey Oak Lane

#### DESCRIPTION

Own your own part of the old Florida citrus industry! Located in Clermont this property is a former producing citrus grove is in the heart of Lake County. The property is nestled between State Road 33 and County Road 561. Just 7 miles from Clermont, and 25 miles from Orlando. Own a secluded part of the old Florida citrus industry while being located under an hour away from downtown Orlando. This property is the perfect homesite for somebody that's would like a secluded getaway, but still close enough to the city to commute for work or weekend entertainment. There are beautiful views of a small pond and a surface well located on the property. This peaceful property would make a perfect homesite on acreage with the possibility of your own agricultural operation.