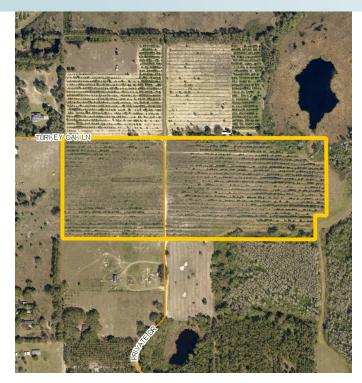

25.61 ± acres Lake County, FL

**SIZE** 25.61± acres

**PRICE** \$320,125

**ZONING** Agricultural

**ROAD FRONTAGE** 650'± on Turkey Oak Lane

**UTILITIES** Power from Turkey Oak Lane

#### DESCRIPTION

Own your own part of the old Florida citrus industry! Located in Clermont this property is a former producing citrus grove is in the heart of Lake County. The property is nestled between State Road 33 and County Road 561. Just 7 miles from Clermont, and 25 miles from Orlando. Own a secluded part of the old Florida citrus industry while being located under an hour away from downtown Orlando. This property is the perfect homesite for somebody that's would like a secluded getaway, but still close enough to the city to commute for work or weekend entertainment. There are beautiful views of a small pond and a surface well located on the property. This peaceful property would make a perfect homesite on acreage with the possibility of your own agricultural operation.