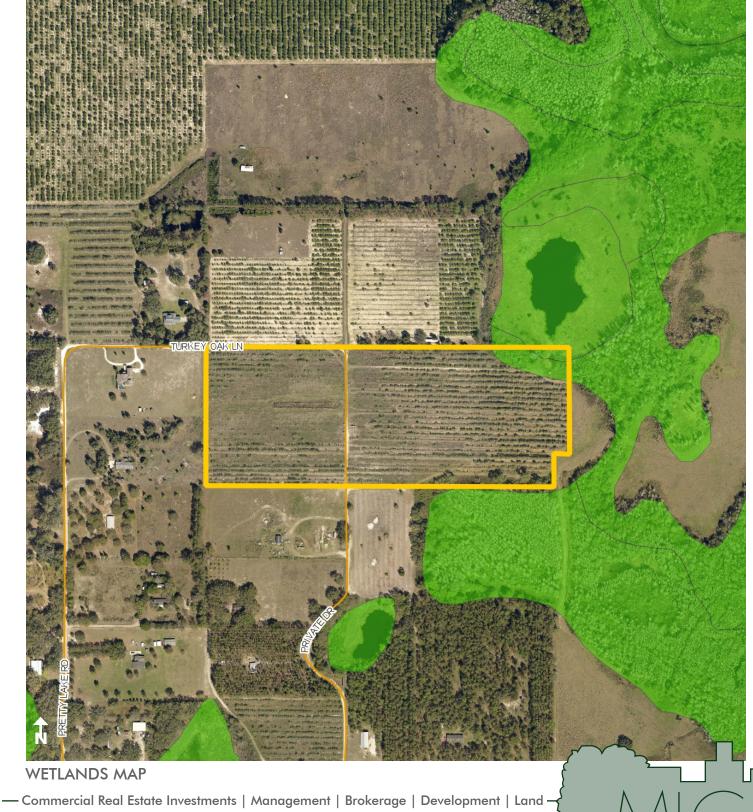

#### DESCRIPTION

Own your own part of the old Florida citrus industry! Located in Clermont this property is a former producing citrus grove is in the heart of Lake County. The property is nestled between State Road 33 and County Road 561. Just 7 miles from Clermont, and 25 miles from Orlando. Own a secluded part of the old Florida citrus industry while being located under an hour away from downtown Orlando. This property is the perfect homesite for somebody that's would like a secluded getaway, but still close enough to the city to commute for work or weekend entertainment. There are beautiful views of a small pond and a surface well located on the property. This peaceful property would make a perfect homesite on acreage with the possibility of your own agricultural operation.