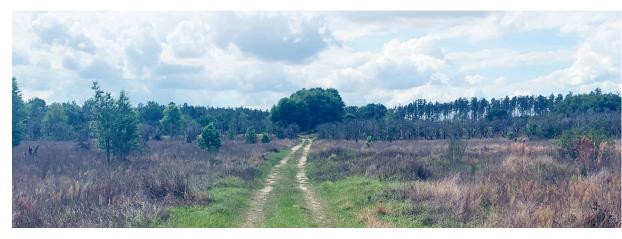

#### DESCRIPTION

Own your own part of the old Florida citrus industry! Located in Clermont this property is a former producing citrus grove is in the heart of Lake County. The property is nestled between State Road 33 and County Road 561. Just 7 miles from Clermont, and 25 miles from Orlando. Own a secluded part of the old Florida citrus industry while being located under an hour away from downtown Orlando. This property is the perfect homesite for somebody that's would like a secluded getaway, but still close enough to the city to commute for work or weekend entertainment. There are beautiful views of a small pond and a surface well located on the property. This peaceful property would make a perfect homesite on acreage with the possibility of your own agricultural operation.