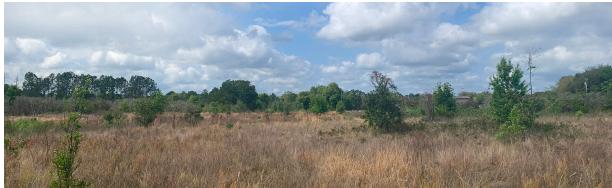

#### DESCRIPTION

Own your own part of the old Florida citrus industry! Located in Clermont this property is a former producing citrus grove is in the heart of Lake County. The property is nestled between State Road 33 and County Road 561. Just 7 miles from Clermont, and 25 miles from Orlando. Own a secluded part of the old Florida citrus industry while being located under an hour away from downtown Orlando. This property is the perfect homesite for somebody that's would like a secluded getaway, but still close enough to the city to commute for work or weekend entertainment. There are beautiful views of a small pond and a surface well located on the property. This peaceful property would make a perfect homesite on acreage with the possibility of your own agricultural operation.