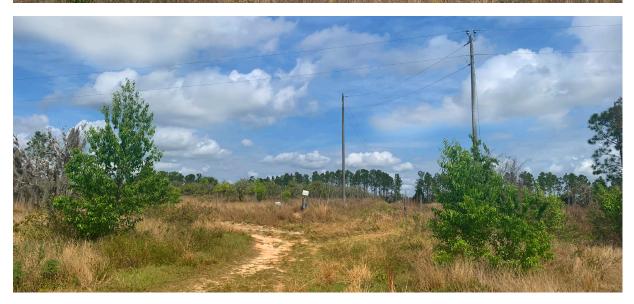

#### DESCRIPTION

Own your own part of the old Florida citrus industry! Located in Clermont this property is a former producing citrus grove is in the heart of Lake County. The property is nestled between State Road 33 and County Road 561. Just 7 miles from Clermont, and 25 miles from Orlando. Own a secluded part of the old Florida citrus industry while being located under an hour away from downtown Orlando. This property is the perfect homesite for somebody that's would like a secluded getaway, but still close enough to the city to commute for work or weekend entertainment. There are beautiful views of a small pond and a surface well located on the property. This peaceful property would make a perfect homesite on acreage with the possibility of your own agricultural operation.