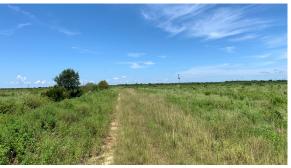

#### **DESCRIPTION**

This property is 1,387± gross acres and 1,300± net acres of tillable land. Although formerly used for an organic citrus operation, this property has been used for the farming of alternative crops. This property can offer potential income streams from various uses: tomatoes, watermelons, citrus, cattle, hay, sod and many other varieties of row crops. Solar companies take notice! There is a high tension transmission line that runs the northern boundary of the property. Given the amount of usable acreage, the subject site would work nicely as a solar farm.