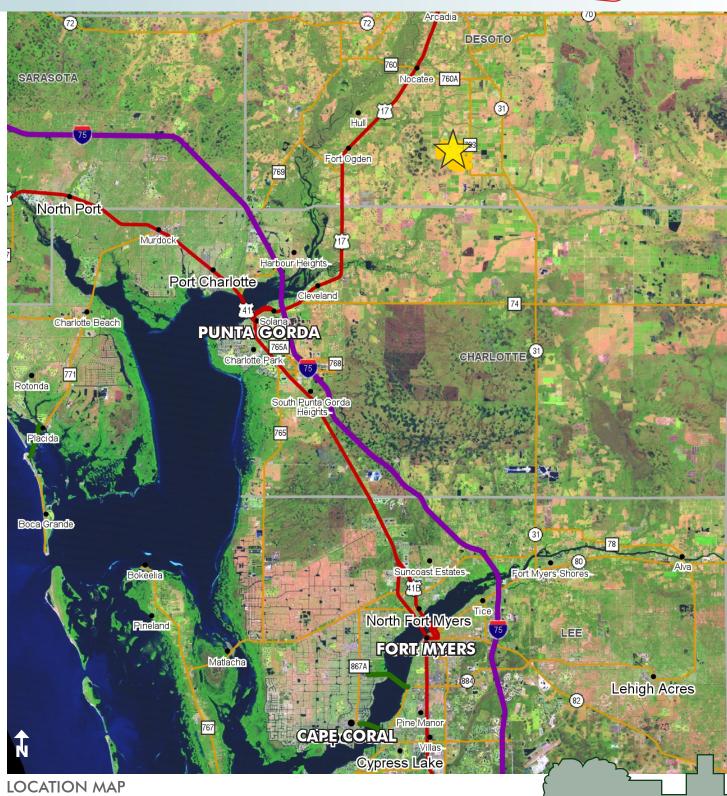

### LOCATION

Property located on Hog Bay Road (Cty Rd 763) and SE McClelland Drive in Arcadia, DeSoto County, Florida, 34266. Close proximity to Florida's west coast, Ft. Myers, Punta Gorda Airport and Sarasota.