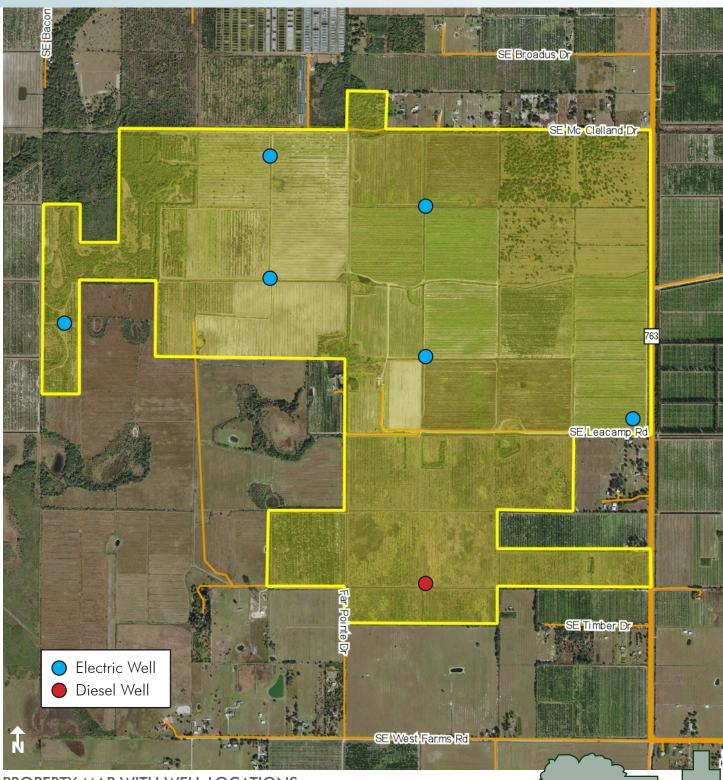

#### **WELLS**

7 total wells ranging in size from 6' - 10" (fully permitted). 6 electric wells, 1 diesel well. *Please see attached well location map*.

PROPERTY MAP WITH WELL LOCATIONS

— Commercial Real Estate Investments | Management | Brokerage | Development | Land -

Maury L. Carter & Associates, Inc. 407-422-3144 | www.maurycarter.com

 $1,387 \pm$  acres ( $1,300 \pm$  acres tillable) DeSoto County, FL