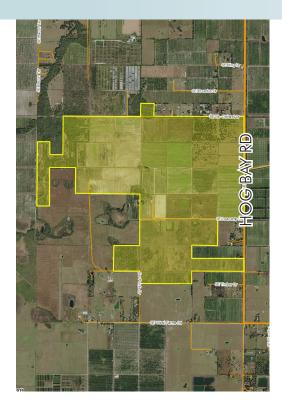

### LOCATION

Property located on Hog Bay Road (Cty Rd 763) and SE McClelland Drive in Arcadia, DeSoto County, Florida, 34266. Close proximity to Florida's west coast, Ft. Myers, Punta Gorda Airport and Sarasota.

### **ROAD FRONTAGE**

1.25± miles on Hog Bay Road (Cty Rd 763) 1.8± miles on SE McClelland Drive

### **PARCEL IDs**

20-39-25-0000-0021-0000 19-39-25-0000-0061-0000 19-39-25-0000-0060-0000 18-39-25-0000-0015-0000 18-39-25-0000-0031-0000 17-39-25-0000-0020-0000 18-39-25-0000-0010-0000 20-39-25-0000-0022-0000 20-39-25-0000-0020-0000 17-29-25-0000-0010-0000 08-39-25-0000-0140-0000

PROPERTY MAP WITH WELL LOCATIONS

— Commercial Real Estate Investments | Management | Brokerage | Development | Land -

Maury L. Carter & Associates, Inc. 407-422-3144 | www.maurycarter.com

 $1,387 \pm$  acres ( $1,300 \pm$  acres tillable) DeSoto County, FL