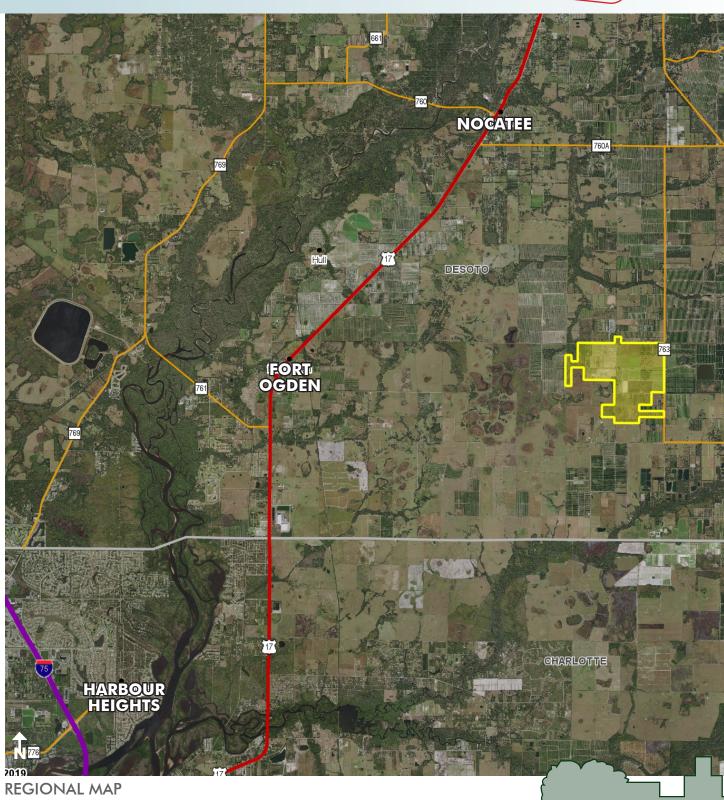

### LOCATION

Property located on Hog Bay Road (Cty Rd 763) and SE McClelland Drive in Arcadia, DeSoto County, Florida, 34266. Close proximity to Florida's west coast, Ft. Myers, Punta Gorda Airport and Sarasota.

### **ROAD FRONTAGE**

1.25± miles on Hog Bay Road (Cty Rd 763) 1.8± miles on SE McClelland Drive