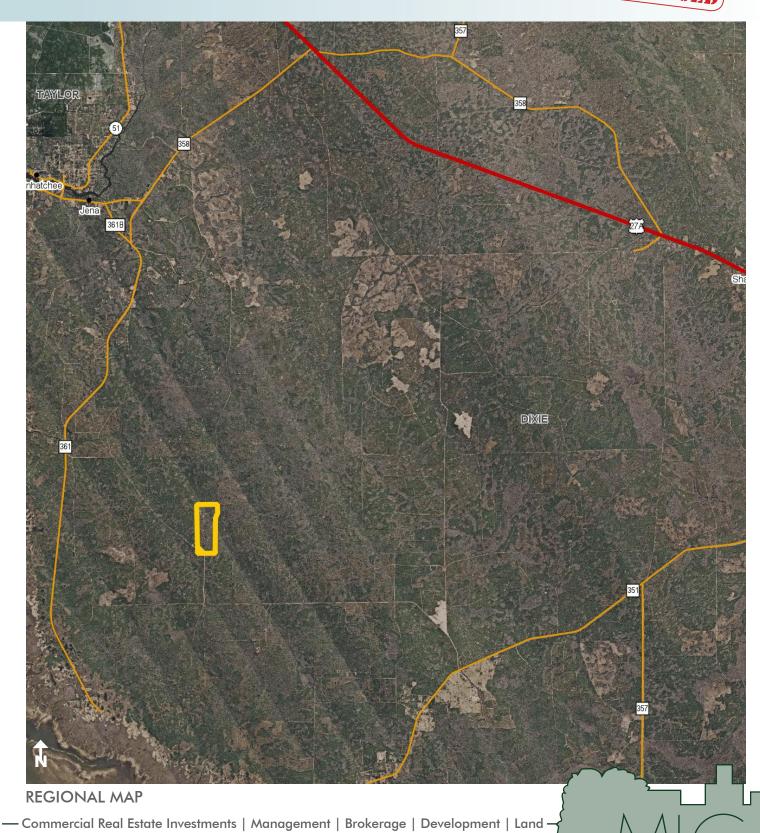

— Commercial Real Estate Investments | Management | Brokerage | Development | Land -

240± acres Dixie County, FL

Maury L. Carter & Associates, Inc.<sup>5,6</sup> Licensed Real Estate Broker

240± acres Dixie County, FL