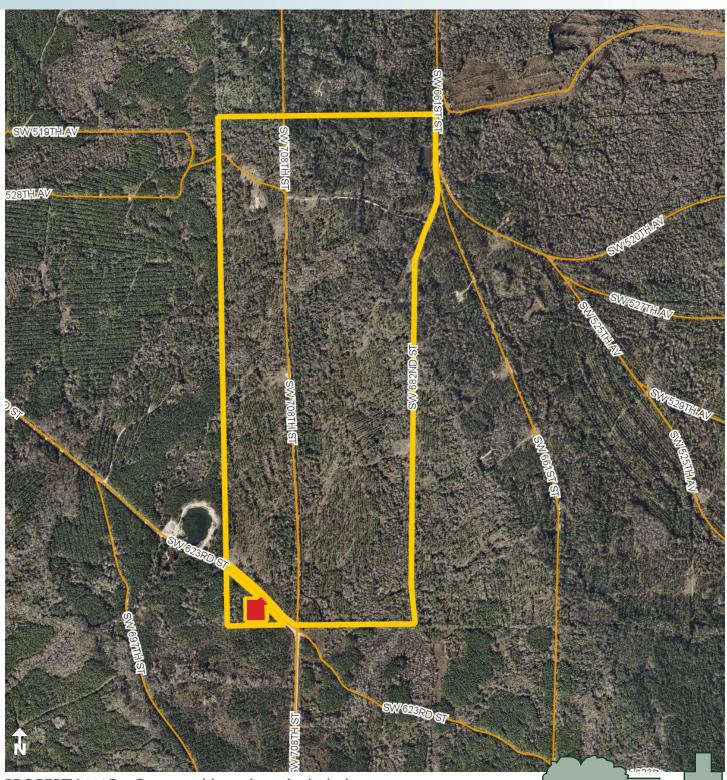

#### **PRICE**

REDUCED! NOW: \$264,000 or \$1,100/acre

WAS: \$360,000 or \$1,500/acre

 $240\pm$  acres - outparcel in red not included.

Well and septic installation required. Electricity to site.

Agricultural

— Commercial Real Estate Investments | Management | Brokerage | Development | Land -

240± acres Dixie County, FL

Maury L. Carter & Associates, Inc.: Licensed Real Estate Broker

PROPERTY MAP - Outparcel in red not included