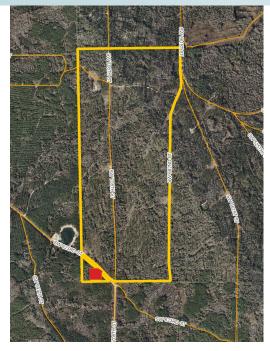

#### **PRICE**

REDUCED! NOW: \$264,000 or \$1,100/acre

WAS: \$360,000 or \$1,500/acre

 $240\pm$  acres - outparcel in red not included.

Well and septic installation required. Electricity to site.

Agricultural

— Commercial Real Estate Investments | Management | Brokerage | Development | Land -

240± acres Dixie County, FL

Maury L. Carter & Associates, Inc.: Licensed Real Estate Broker

PROPERTY MAP - Outparcel in red not included