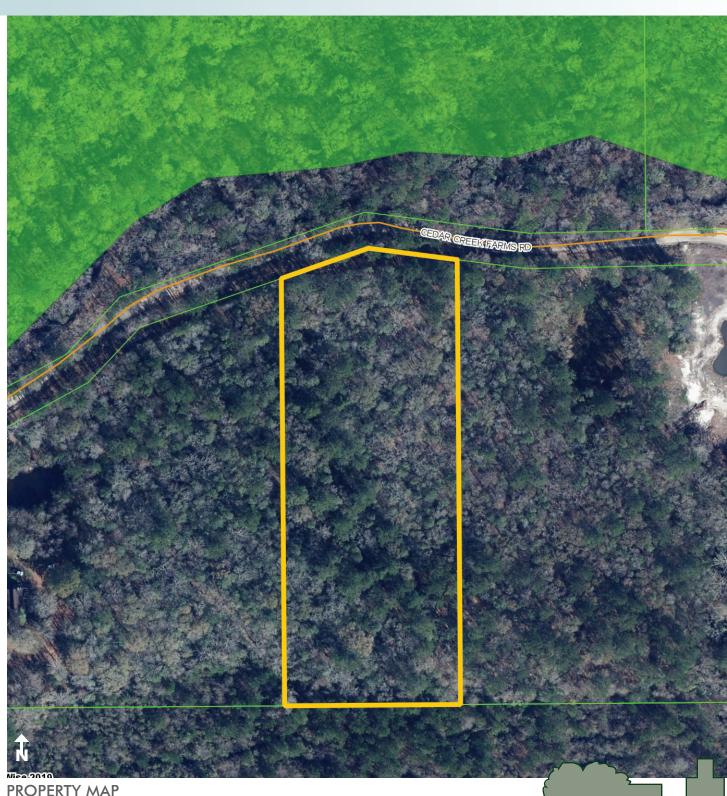

Maury L. Carter & Associates, Inc. 407-422-3144 | www.maurycarter.com

 $5.22 \pm$  acres Glen Saint Mary, Baker County, FL

Maury L. Carter & Associates, Inc.: Licensed Real Estate Broker

PROPERTY MAP

- Commercial Real Estate Investments | Management | Brokerage | Development | Land -

### **ROAD FRONTAGE**

315' ± on Cedar Creek Farms Road

Power lines near property

## LOCATION

Located on Cedar Creek Farms Road in rural Glen Saint Mary, Baker County, Florida. This beautiful parcel is just 45 minutes from Jacksonville and just 5 miles south of the Florida-Georgia line.