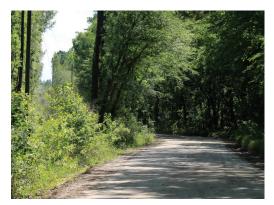

## LOCATION

Located on Cedar Creek Farms Road in rural Glen Saint Mary, Baker County, Florida. This beautiful parcel is just 45 minutes from Jacksonville and just 5 miles south of the Florida-Georgia line.

### **ROAD FRONTAGE**

315' ± on Cedar Creek Farms Road

Power lines near property