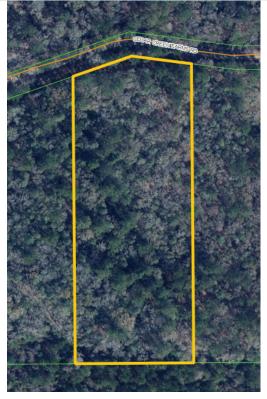

LAND FOR SALE

 $5.22 \pm$  acres Glen Saint Mary, Baker County, FL

Maury L. Carter & Associates, Inc.: Licensed Real Estate Broker

PROPERTY MAP

— Commercial Real Estate Investments | Management | Brokerage | Development | Land -

## SIZE

 $5.22 \pm acres$ 

### **ROAD FRONTAGE**

315' ± on Cedar Creek Farms Road

Power lines near property