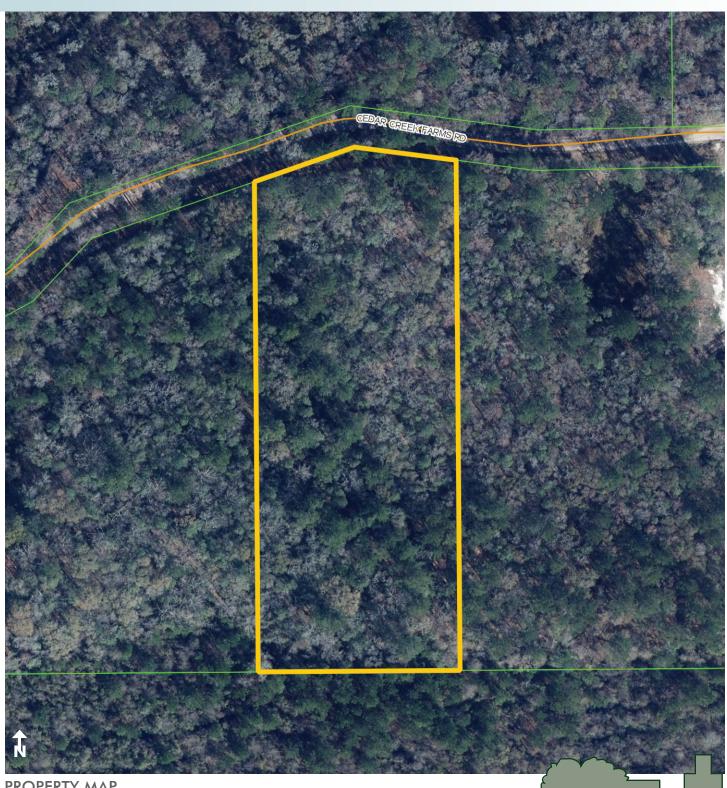

LAND FOR SALE

 $5.22 \pm$  acres Glen Saint Mary, Baker County, FL

Maury L. Carter & Associates, Inc.: Licensed Real Estate Broker

PROPERTY MAP

— Commercial Real Estate Investments | Management | Brokerage | Development | Land -

### **ROAD FRONTAGE**

315' ± on Cedar Creek Farms Road

Power lines near property

## LOCATION

Located on Cedar Creek Farms Road in rural Glen Saint Mary, Baker County, Florida. This beautiful parcel is just 45 minutes from Jacksonville and just 5 miles south of the Florida-Georgia line.