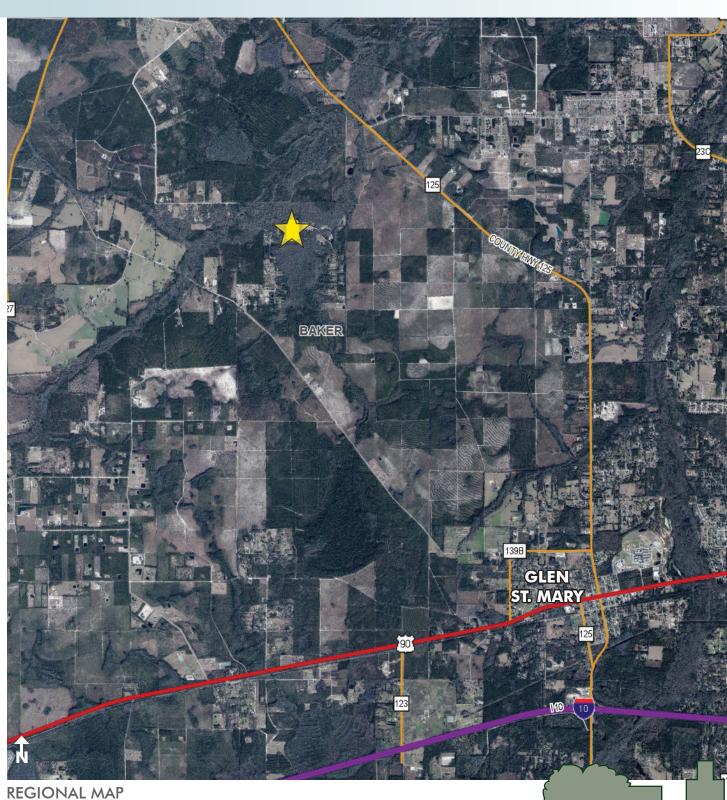

## LOCATION

Located on Cedar Creek Farms Road in rural Glen Saint Mary, Baker County, Florida. This beautiful parcel is just 45 minutes from Jacksonville and just 5 miles south of the Florida-Georgia line.

Maury L. Carter & Associates, Inc. 407-422-3144 | www.maurycarter.com

 $5.22 \pm$  acres Glen Saint Mary, Baker County, FL

Maury L. Carter & Associates, Inc. Licensed Real Estate Broker

— Commercial Real Estate Investments | Management | Brokerage | Development | Land