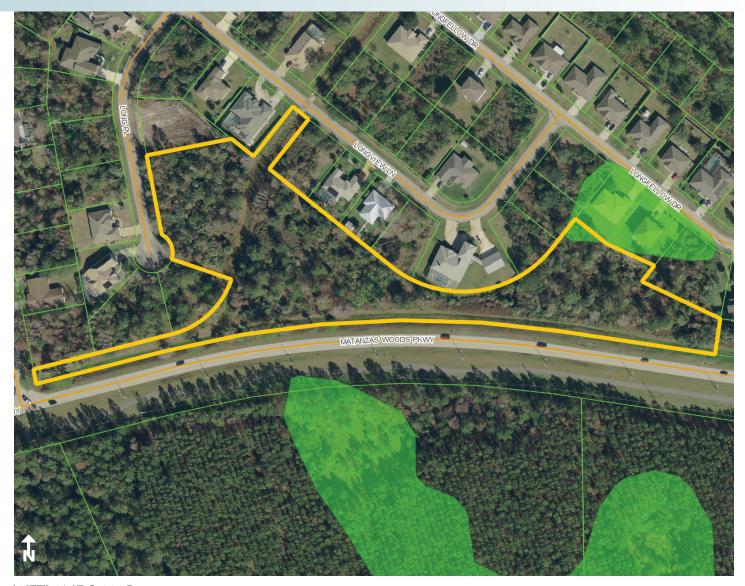

## **ROAD FRONTAGE**

1360'± on Matanzas Woods Parkway 220'± on Long Place 40'± on Longview Lane

# LOCATION

Property is located on Matanzas Woods Parkway, Palm Coast, Flagler County, FL 32137

## **DESCRIPTION**

Located in the heart of Palm Coast, Florida. This is a truly unique lot with multiple access points. This property offers the safety and utility of being in a subdivision while still having multiple acres surrounding you. Find your dream property right here in Palm Coast!

4.76± acres
Palm Coast, Flagler County, FL

PROPERTY MAP

4.76± acres
Palm Coast, Flagler County, FL

WETLANDS MAP

4.76± acres
Palm Coast, Flagler County, FL

Maury L. Carter & Associates, Inc. Licensed Real Estate Broker