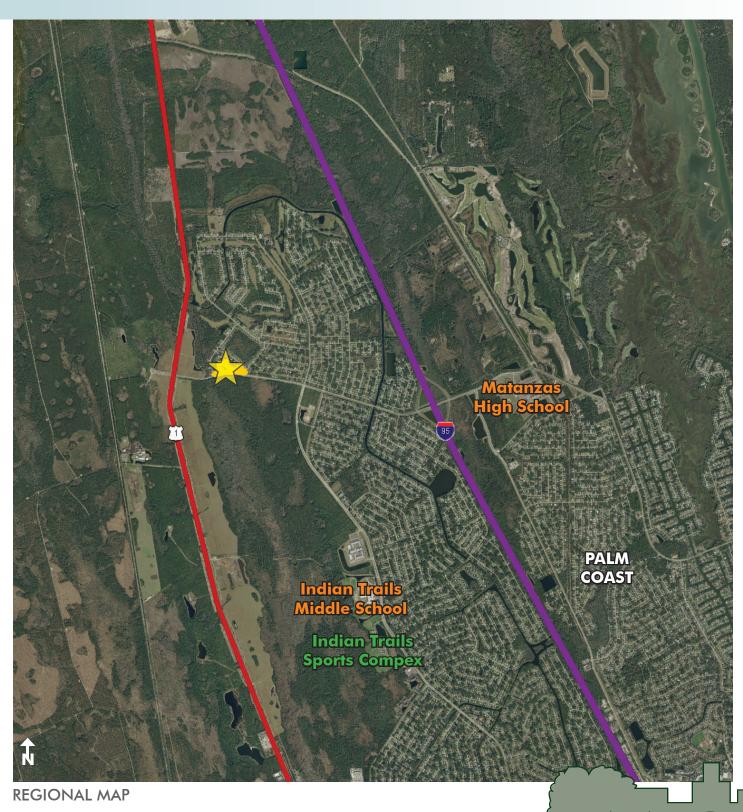

# LOCATION

Property is located on Matanzas Woods Parkway, Palm Coast, Flagler County, FL 32137

4.76± acres
Palm Coast, Flagler County, FL

PROPERTY MAP

4.76± acres
Palm Coast, Flagler County, FL

WETLANDS MAP

4.76± acres
Palm Coast, Flagler County, FL

Maury L. Carter & Associates, Inc. Licensed Real Estate Broker