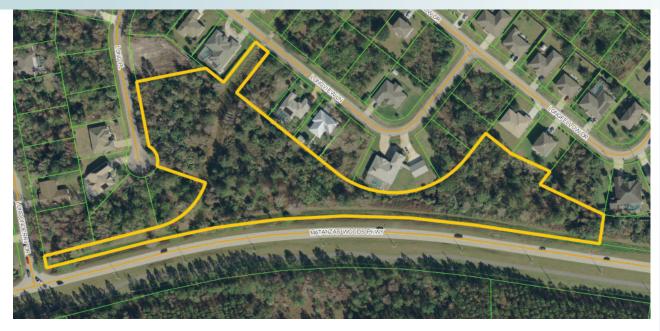

## **ROAD FRONTAGE**

1360'± on Matanzas Woods Parkway 220'± on Long Place 40'± on Longview Lane

# LOCATION

Property is located on Matanzas Woods Parkway, Palm Coast, Flagler County, FL 32137

## **DESCRIPTION**

Located in the heart of Palm Coast, Florida. This is a truly unique lot with multiple access points. This property offers the safety and utility of being in a subdivision while still having multiple acres surrounding you. Find your dream property right here in Palm Coast!

4.76± acres
Palm Coast, Flagler County, FL

PROPERTY MAP

4.76± acres
Palm Coast, Flagler County, FL

WETLANDS MAP

4.76± acres
Palm Coast, Flagler County, FL

Maury L. Carter & Associates, Inc. Licensed Real Estate Broker