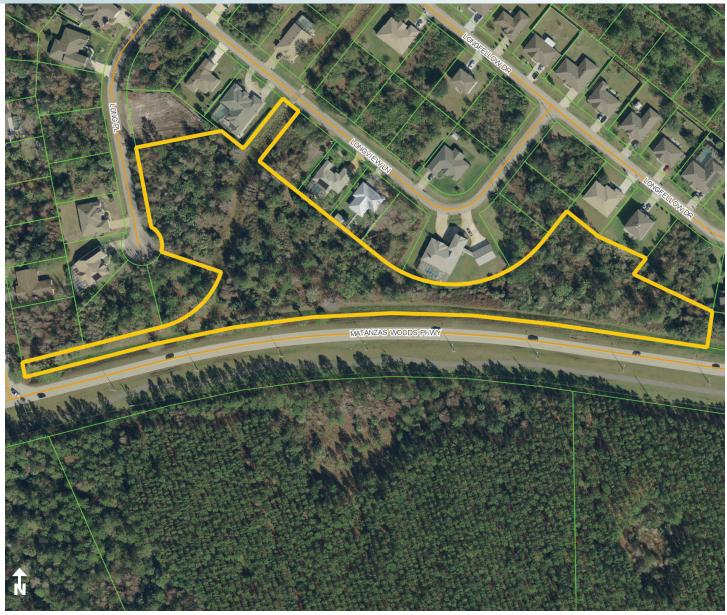

## **ROAD FRONTAGE**

1360'± on Matanzas Woods Parkway 220'± on Long Place 40'± on Longview Lane

# LOCATION

Property is located on Matanzas Woods Parkway, Palm Coast, Flagler County, FL 32137

## **DESCRIPTION**

Located in the heart of Palm Coast, Florida. This is a truly unique lot with multiple access points. This property offers the safety and utility of being in a subdivision while still having multiple acres surrounding you. Find your dream property right here in Palm Coast!

4.76± acres
Palm Coast, Flagler County, FL

PROPERTY MAP

4.76± acres
Palm Coast, Flagler County, FL

WETLANDS MAP

4.76± acres
Palm Coast, Flagler County, FL

Maury L. Carter & Associates, Inc. Licensed Real Estate Broker