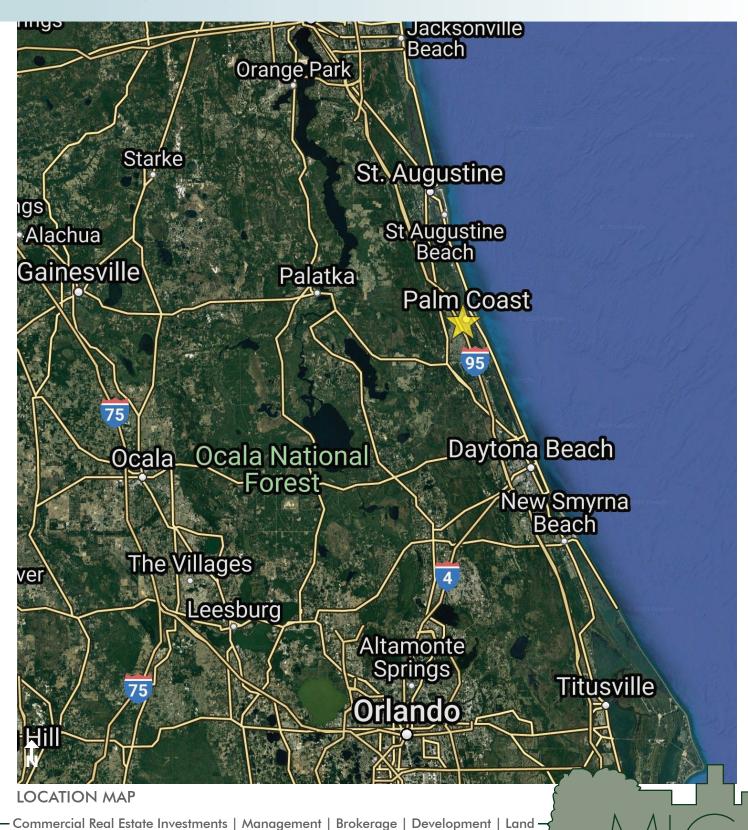

# LOCATION

Property is located on Matanzas Woods Parkway, Palm Coast, Flagler County, FL 32137

4.76± acres
Palm Coast, Flagler County, FL

PROPERTY MAP

4.76± acres
Palm Coast, Flagler County, FL

WETLANDS MAP

4.76± acres
Palm Coast, Flagler County, FL

Maury L. Carter & Associates, Inc. Licensed Real Estate Broker