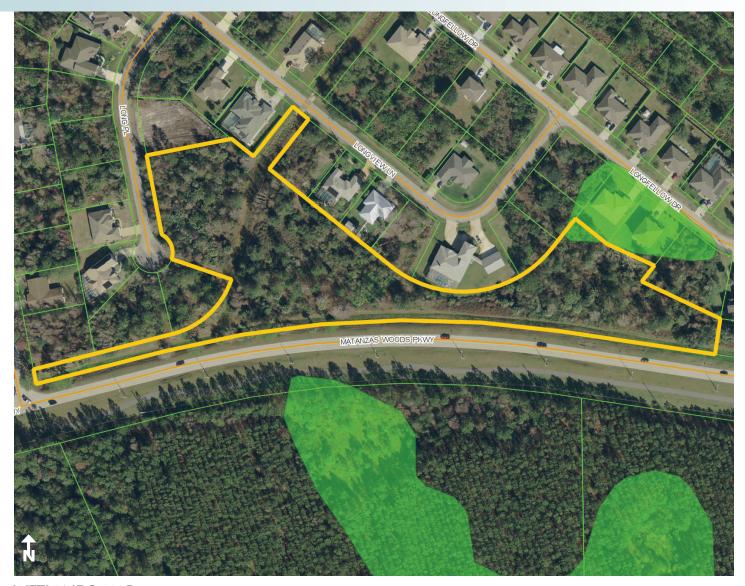

### **ROAD FRONTAGE**

1360'± on Matanzas Woods Parkway 220'± on Long Place 40'± on Longview Lane

### LOCATION

Property is located on Matanzas Woods Parkway, Palm Coast, Flagler County, FL 32137

### **DESCRIPTION**

Located in the heart of Palm Coast, Florida. This is a truly unique lot with multiple access points. This property offers the safety and utility of being in a subdivision while still having multiple acres surrounding you. Find your dream property right here in Palm Coast!

4.76± acres
Palm Coast, Flagler County, FL

PROPERTY MAP

4.76± acres
Palm Coast, Flagler County, FL

WETLANDS MAP

4.76± acres
Palm Coast, Flagler County, FL

Maury L. Carter & Associates, Inc. Licensed Real Estate Broker