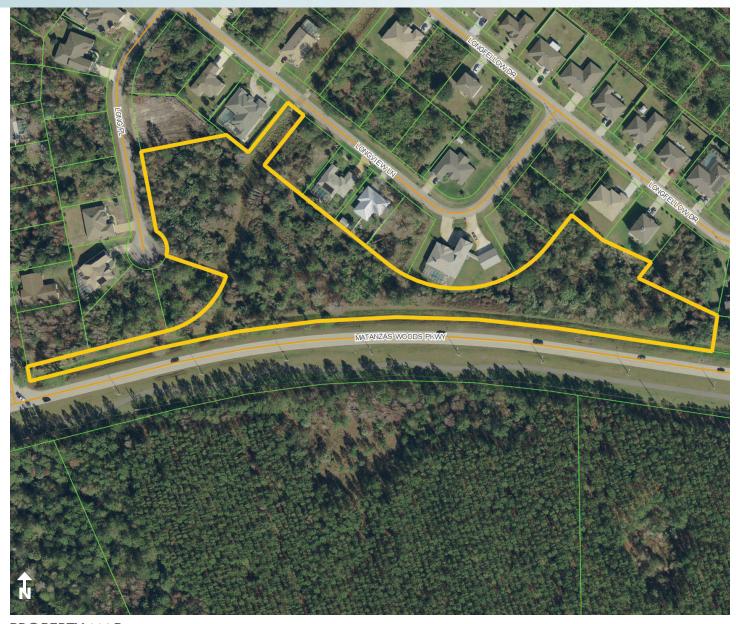

### **ROAD FRONTAGE**

1360'± on Matanzas Woods Parkway 220'± on Long Place 40'± on Longview Lane

### LOCATION

Property is located on Matanzas Woods Parkway, Palm Coast, Flagler County, FL 32137

### **DESCRIPTION**

Located in the heart of Palm Coast, Florida. This is a truly unique lot with multiple access points. This property offers the safety and utility of being in a subdivision while still having multiple acres surrounding you. Find your dream property right here in Palm Coast!

4.76± acres
Palm Coast, Flagler County, FL

PROPERTY MAP

4.76± acres
Palm Coast, Flagler County, FL

WETLANDS MAP

4.76± acres
Palm Coast, Flagler County, FL

Maury L. Carter & Associates, Inc. Licensed Real Estate Broker