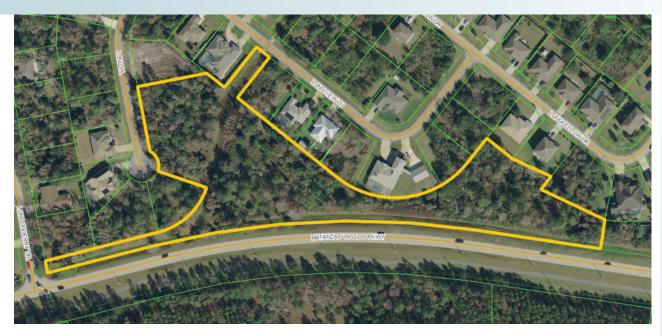

### **ROAD FRONTAGE**

1360'± on Matanzas Woods Parkway 220'± on Long Place 40'± on Longview Lane

### LOCATION

Property is located on Matanzas Woods Parkway, Palm Coast, Flagler County, FL 32137

### **DESCRIPTION**

Located in the heart of Palm Coast, Florida. This is a truly unique lot with multiple access points. This property offers the safety and utility of being in a subdivision while still having multiple acres surrounding you. Find your dream property right here in Palm Coast!

4.76± acres
Palm Coast, Flagler County, FL

PROPERTY MAP

4.76± acres
Palm Coast, Flagler County, FL

WETLANDS MAP

4.76± acres
Palm Coast, Flagler County, FL

Maury L. Carter & Associates, Inc. Licensed Real Estate Broker