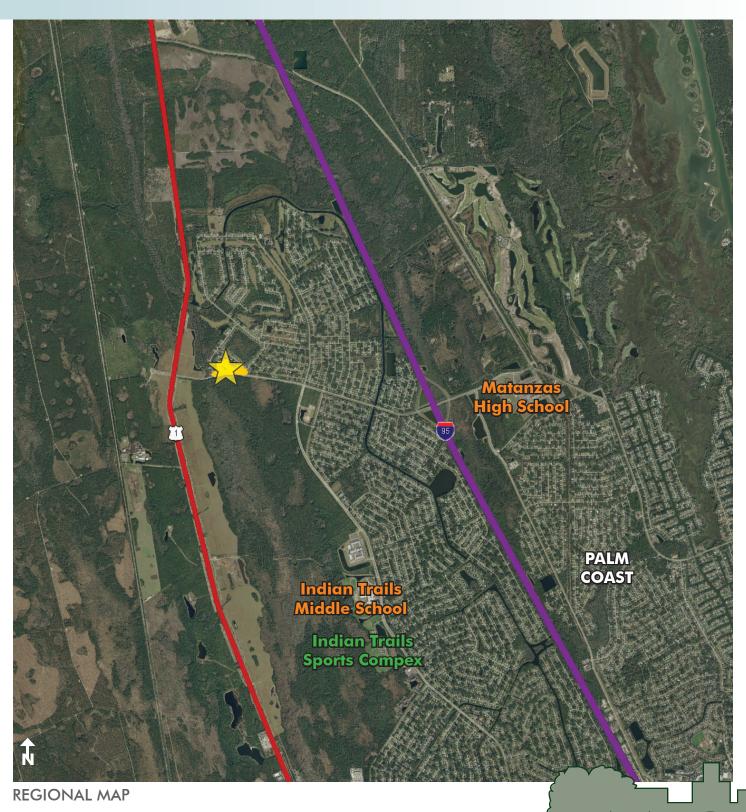

### LOCATION

Property is located on Matanzas Woods Parkway, Palm Coast, Flagler County, FL 32137

4.76± acres
Palm Coast, Flagler County, FL

PROPERTY MAP

4.76± acres
Palm Coast, Flagler County, FL

WETLANDS MAP

4.76± acres
Palm Coast, Flagler County, FL

Maury L. Carter & Associates, Inc. Licensed Real Estate Broker