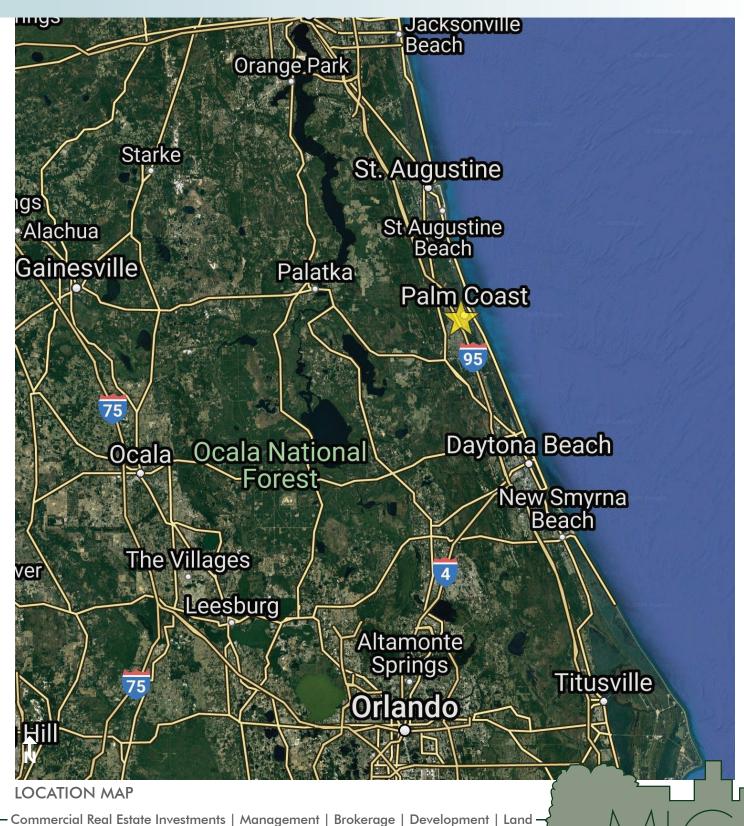

### LOCATION

Property is located on Matanzas Woods Parkway, Palm Coast, Flagler County, FL 32137

4.76± acres
Palm Coast, Flagler County, FL

PROPERTY MAP

4.76± acres
Palm Coast, Flagler County, FL

WETLANDS MAP

4.76± acres
Palm Coast, Flagler County, FL

Maury L. Carter & Associates, Inc. Licensed Real Estate Broker