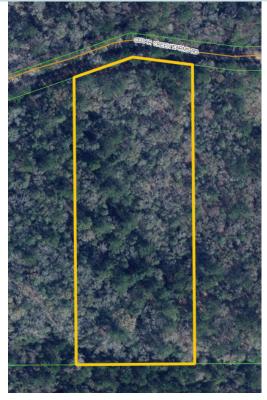

LAND FOR SALE

 $5.22 \pm$  acres Glen Saint Mary, Baker County, FL

Maury L. Carter & Associates, Inc.: Licensed Real Estate Broker

PROPERTY MAP

— Commercial Real Estate Investments | Management | Brokerage | Development | Land -

### **ROAD FRONTAGE**

315' ± on Cedar Creek Farms Road

Power lines near property

## LOCATION

Located on Cedar Creek Farms Road in rural Glen Saint Mary, Baker County, Florida. This beautiful parcel is just 45 minutes from Jacksonville and just 5 miles south of the Florida-Georgia line.