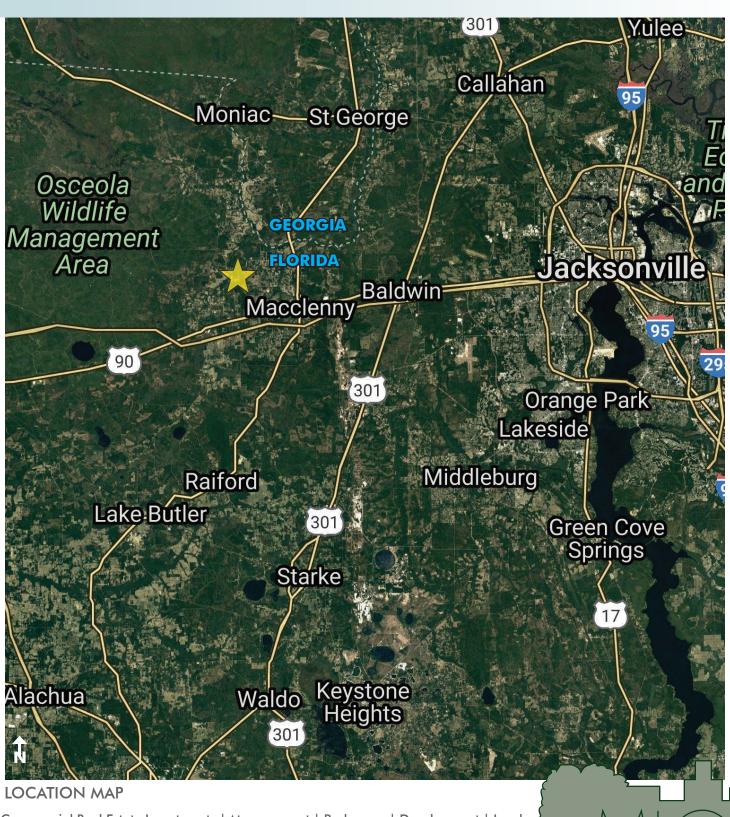

## LOCATION

Located on Cedar Creek Farms Road in rural Glen Saint Mary, Baker County, Florida. This beautiful parcel is just 45 minutes from Jacksonville and just 5 miles south of the Florida-Georgia line.