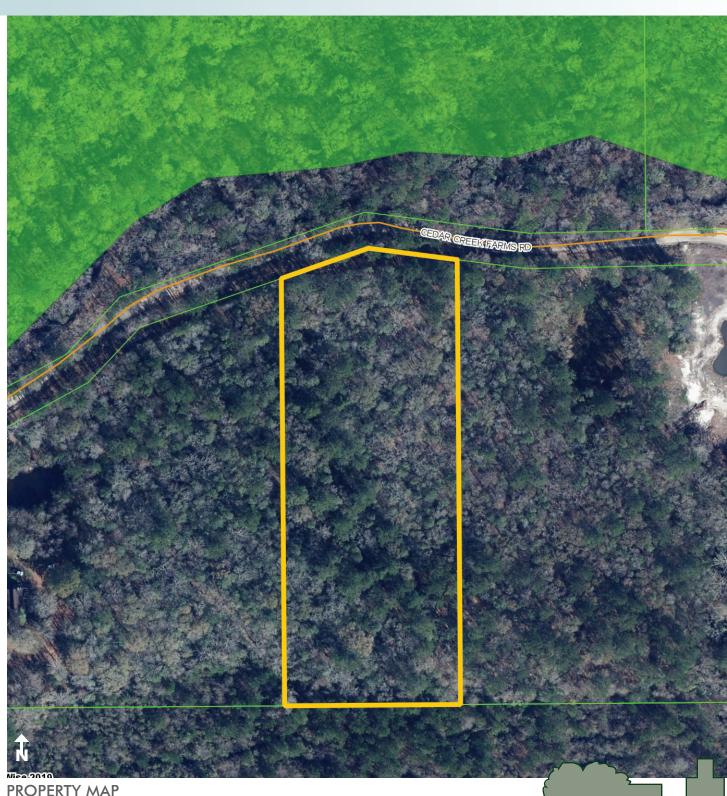

Maury L. Carter & Associates, Inc. 407-422-3144 | www.maurycarter.com

 $5.22 \pm$  acres Glen Saint Mary, Baker County, FL

Maury L. Carter & Associates, Inc.: Licensed Real Estate Broker

PROPERTY MAP

- Commercial Real Estate Investments | Management | Brokerage | Development | Land -