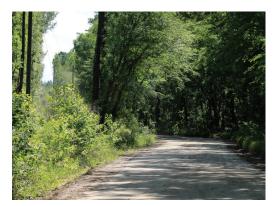

### **ROAD FRONTAGE**

315' ± on Cedar Creek Farms Road

Power lines near property