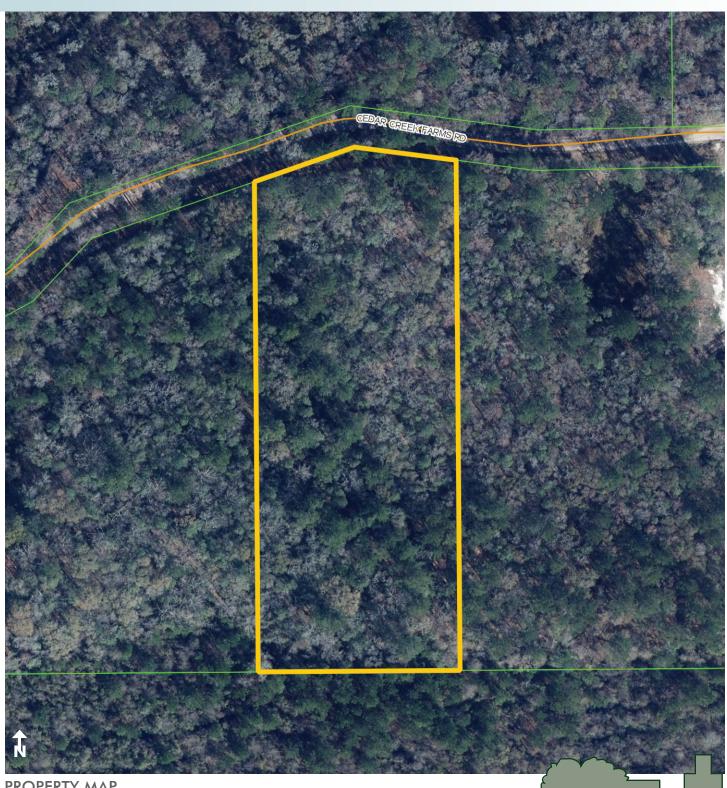

LAND FOR SALE

 $5.22 \pm$  acres Glen Saint Mary, Baker County, FL

Maury L. Carter & Associates, Inc.: Licensed Real Estate Broker

PROPERTY MAP

— Commercial Real Estate Investments | Management | Brokerage | Development | Land -

### **ROAD FRONTAGE**

315' ± on Cedar Creek Farms Road

Power lines near property