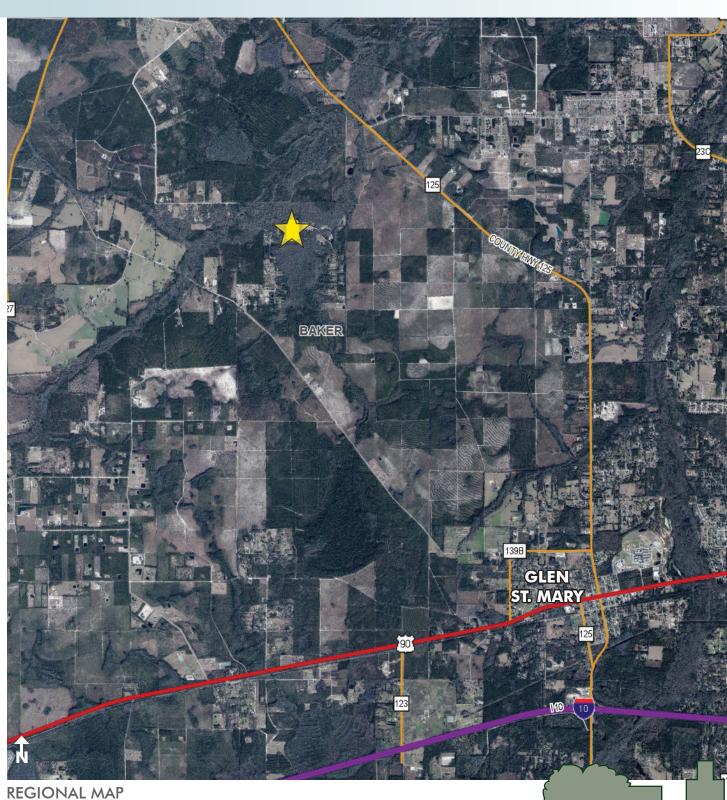

## LOCATION

Located on Cedar Creek Farms Road in rural Glen Saint Mary, Baker County, Florida. This beautiful parcel is just 45 minutes from Jacksonville and just 5 miles south of the Florida-Georgia line.