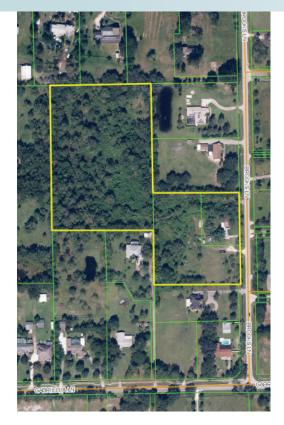

# LOCATION

Property located along the west side of Brooks Lane just north of Gabriella Lane in unincorporated Seminole County, just ½ mile east of Tuskawilla Road and less than 1 mile north of the Aloma Avenue/SR 417 interchange. The in-fill parcel is strategically located near neighborhood retail shopping districts. Public schools include Rainbow Elementary (Grade A), Tuskawilla Middle (Grade B) & Lake Howell High (Grade B).

#### ROAD FRONTAGE

390' ± along the west side of Brooks Lane

### **DESCRIPTION**

The parcel is irregularly shaped, mostly level, predominantly covered with native vegetation and at road grade. A small residential home is located at the frontage. The parcel is gently rolling with topography from 50'-55' and is located outside of the flood zone.