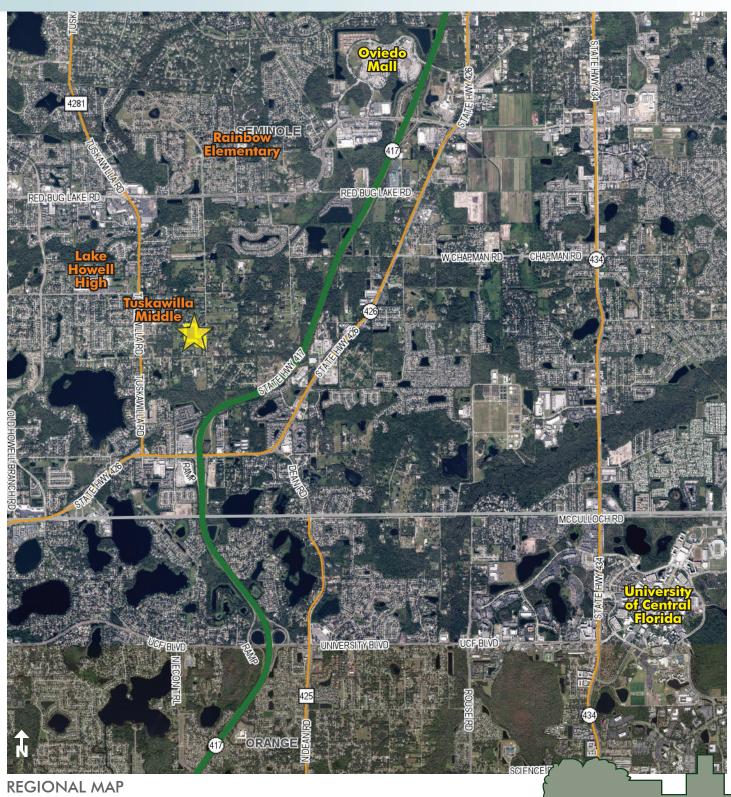

# **DRIVE TIMES**

25 minute to Orlando10 minutes to Oviedo20 minutes to Winter Park15 minutes to UCF

# LOCATION

Property located along the west side of Brooks Lane just north of Gabriella Lane in unincorporated Seminole County, just ½ mile east of Tuskawilla Road and less than 1 mile north of the Aloma Avenue/SR 417 interchange. The in-fill parcel is strategically located near neighborhood retail shopping districts. Public schools include Rainbow Elementary (Grade A), Tuskawilla Middle (Grade B) & Lake Howell High (Grade B).