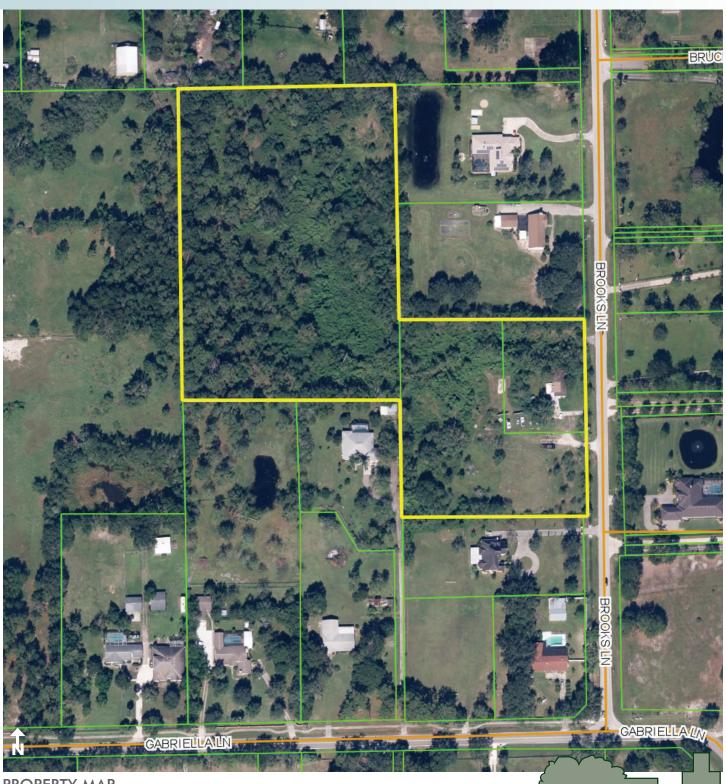

# LOCATION

Property located along the west side of Brooks Lane just north of Gabriella Lane in unincorporated Seminole County, just ½ mile east of Tuskawilla Road and less than 1 mile north of the Aloma Avenue/SR 417 interchange. The in-fill parcel is strategically located near neighborhood retail shopping districts. Public schools include Rainbow Elementary (Grade A), Tuskawilla Middle (Grade B) & Lake Howell High (Grade B).

#### ROAD FRONTAGE

390' ± along the west side of Brooks Lane

### **DESCRIPTION**

The parcel is irregularly shaped, mostly level, predominantly covered with native vegetation and at road grade. A small residential home is located at the frontage. The parcel is gently rolling with topography from 50'-55' and is located outside of the flood zone.

9.55± acres | Seminole County, FL

Maury L. Carter & Associates, Inc. Licensed Real Estate Broker

PROPERTY MAP

— Commercial Real Estate Investments | Management | Brokerage | Development | Land

Maury L. Carter & Associates, Inc. 407-422-3144 | www.maurycarter.com