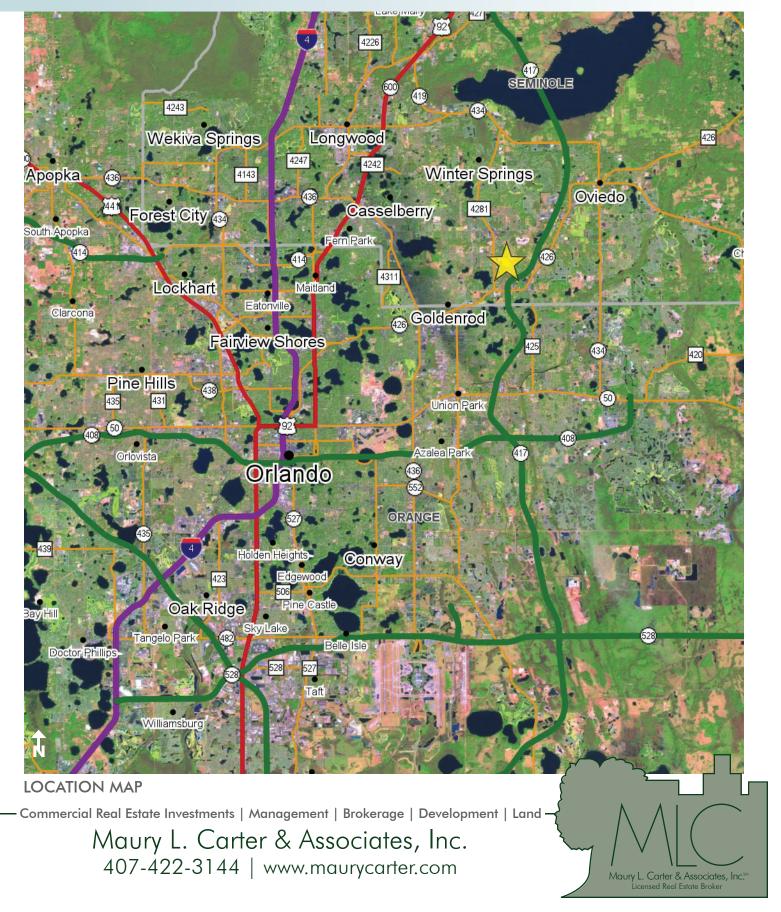

# **DRIVE TIMES**

25 minute to Orlando10 minutes to Oviedo20 minutes to Winter Park15 minutes to UCF

# LOCATION

Property located along the west side of Brooks Lane just north of Gabriella Lane in unincorporated Seminole County, just ½ mile east of Tuskawilla Road and less than 1 mile north of the Aloma Avenue/SR 417 interchange. The in-fill parcel is strategically located near neighborhood retail shopping districts. Public schools include Rainbow Elementary (Grade A), Tuskawilla Middle (Grade B) & Lake Howell High (Grade B).