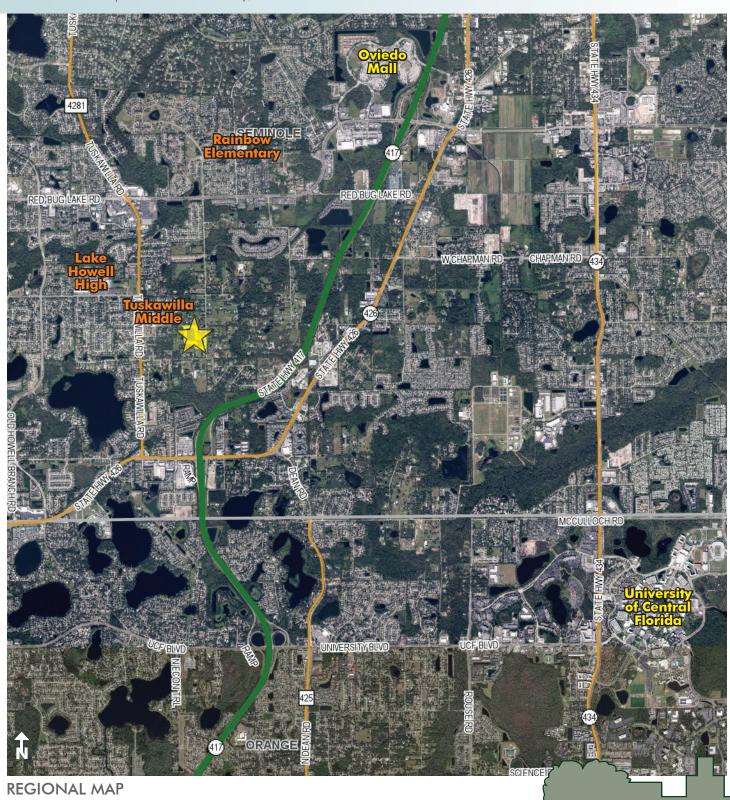

#### **DRIVE TIMES**

25 minute to Orlando10 minutes to Oviedo20 minutes to Winter Park15 minutes to UCF

# LOCATION

Property located along the west side of Brooks Lane just north of Gabriella Lane in unincorporated Seminole County, just ½ mile east of Tuskawilla Road and less than 1 mile north of the Aloma Avenue/SR 417 interchange. The in-fill parcel is strategically located near neighborhood retail shopping districts. Public schools include Rainbow Elementary (Grade A), Tuskawilla Middle (Grade B) & Lake Howell High (Grade B).