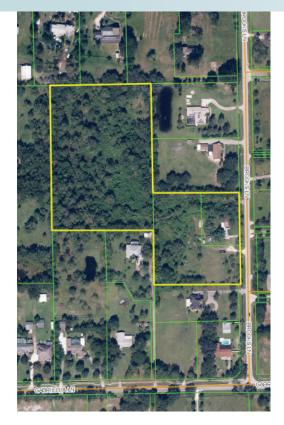

# LOCATION

Property located along the west side of Brooks Lane just north of Gabriella Lane in unincorporated Seminole County, just ½ mile east of Tuskawilla Road and less than 1 mile north of the Aloma Avenue/SR 417 interchange. The in-fill parcel is strategically located near neighborhood retail shopping districts. Public schools include Rainbow Elementary (Grade A), Tuskawilla Middle (Grade B) & Lake Howell High (Grade B).

#### ROAD FRONTAGE

390' ± along the west side of Brooks Lane

### **DESCRIPTION**

The parcel is irregularly shaped, mostly level, predominantly covered with native vegetation and at road grade. A small residential home is located at the frontage. The parcel is gently rolling with topography from 50'-55' and is located outside of the flood zone.

# SINGLE FAMILY DEVELOPMENT INFILL LAND

9.55± acres | Seminole Couty, FL

Maury L. Carter & Associates, Inc. Licensed Real Estate Broker

PROPERTY MAP

— Commercial Real Estate Investments | Management | Brokerage | Development | Land