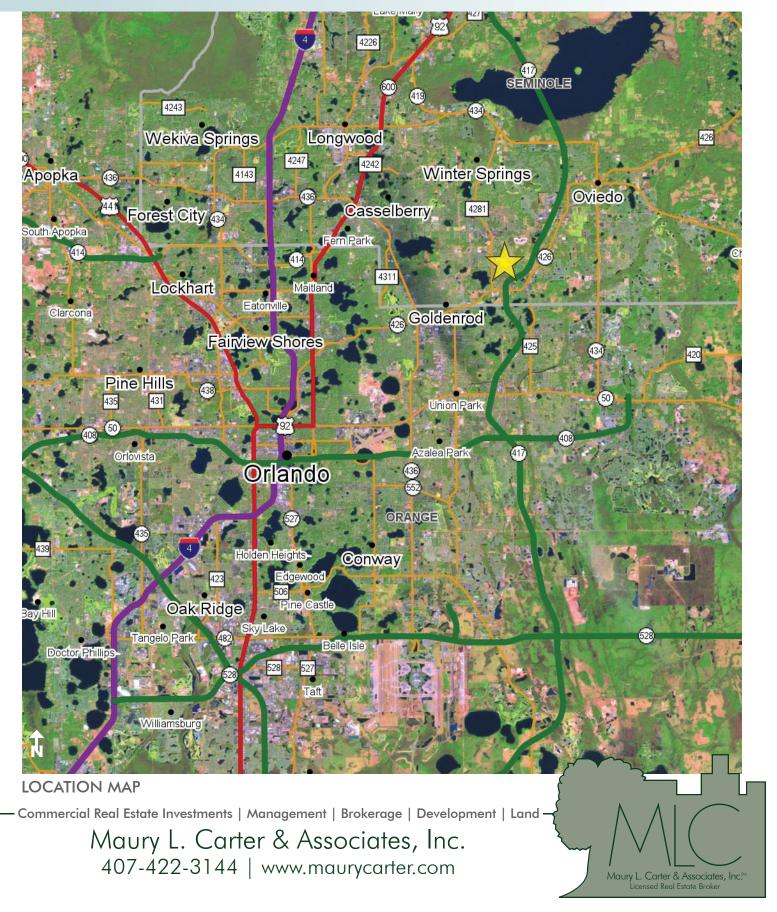

#### **DRIVE TIMES**

25 minute to Orlando10 minutes to Oviedo20 minutes to Winter Park15 minutes to UCF

# LOCATION

Property located along the west side of Brooks Lane just north of Gabriella Lane in unincorporated Seminole County, just ½ mile east of Tuskawilla Road and less than 1 mile north of the Aloma Avenue/SR 417 interchange. The in-fill parcel is strategically located near neighborhood retail shopping districts. Public schools include Rainbow Elementary (Grade A), Tuskawilla Middle (Grade B) & Lake Howell High (Grade B).