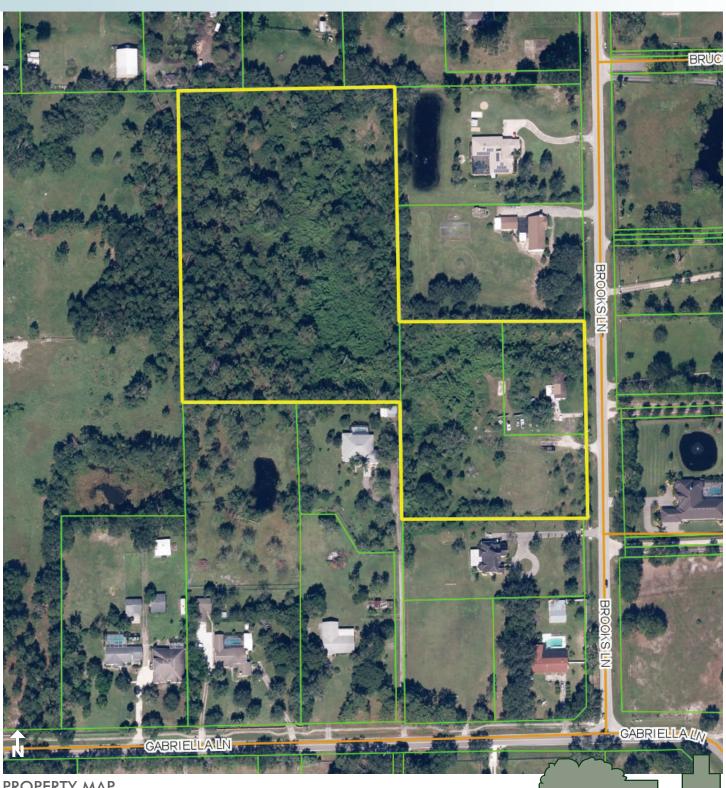

# LOCATION

Property located along the west side of Brooks Lane just north of Gabriella Lane in unincorporated Seminole County, just ½ mile east of Tuskawilla Road and less than 1 mile north of the Aloma Avenue/SR 417 interchange. The in-fill parcel is strategically located near neighborhood retail shopping districts. Public schools include Rainbow Elementary (Grade A), Tuskawilla Middle (Grade B) & Lake Howell High (Grade B).

#### ROAD FRONTAGE

390' ± along the west side of Brooks Lane

### **DESCRIPTION**

The parcel is irregularly shaped, mostly level, predominantly covered with native vegetation and at road grade. A small residential home is located at the frontage. The parcel is gently rolling with topography from 50'-55' and is located outside of the flood zone.

# SINGLE FAMILY DEVELOPMENT INFILL LAND

9.55± acres | Seminole Couty, FL

Maury L. Carter & Associates, Inc. Licensed Real Estate Broker

PROPERTY MAP

— Commercial Real Estate Investments | Management | Brokerage | Development | Land