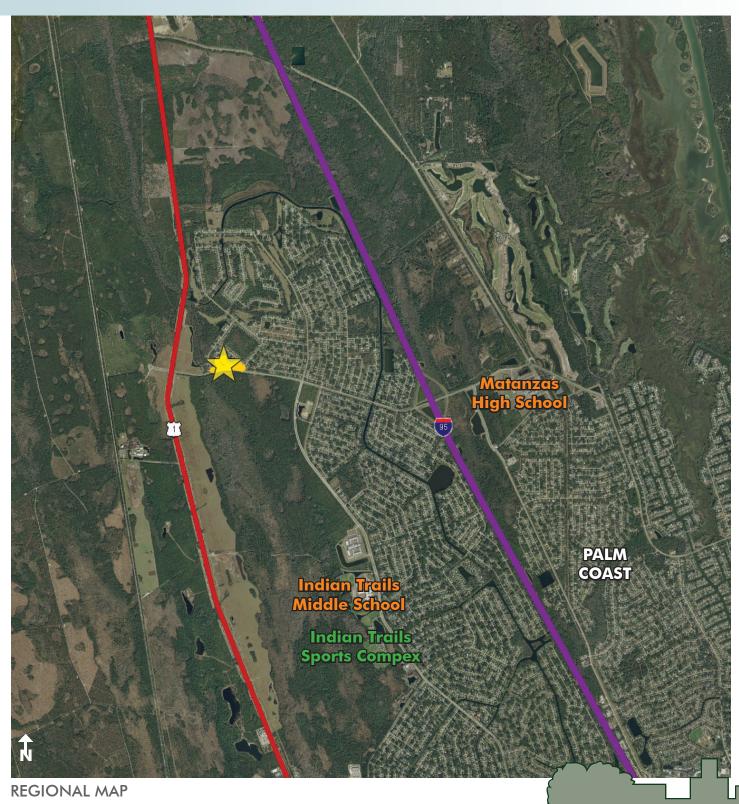

### **LOCATION**

Property is located on Matanzas Woods Parkway, Palm Coast, Flagler County, FL 32137

4.76± acres
Palm Coast, Flagler County, FL

PROPERTY MAP

4.76± acres
Palm Coast, Flagler County, FL

WETLANDS MAP

4.76± acres
Palm Coast, Flagler County, FL

— Commercial Real Estate Investments | Management | Brokerage | Development | Land -