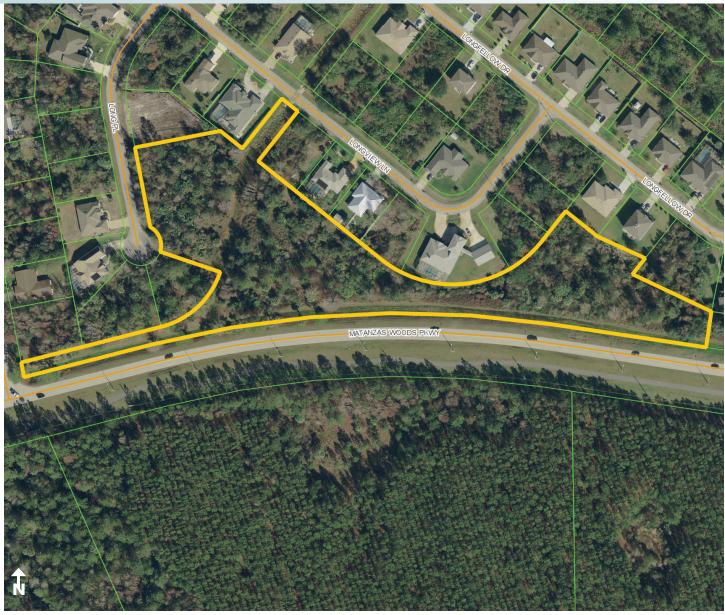

#### **ROAD FRONTAGE**

 $1360'\pm$  on Matanzas Woods Parkway  $220'\pm$  on Long Place  $40'\pm$  on Longview Lane

### **LOCATION**

Property is located on Matanzas Woods Parkway, Palm Coast, Flagler County, FL 32137

#### **DESCRIPTION**

Located in the heart of Palm Coast, Florida. This is a truly unique lot with multiple access points. This property offers the safety and utility of being in a subdivision while still having multiple acres surrounding you. Find your dream property right here in Palm Coast!

4.76± acres
Palm Coast, Flagler County, FL

PROPERTY MAP

4.76± acres
Palm Coast, Flagler County, FL

WETLANDS MAP

4.76± acres
Palm Coast, Flagler County, FL

— Commercial Real Estate Investments | Management | Brokerage | Development | Land -