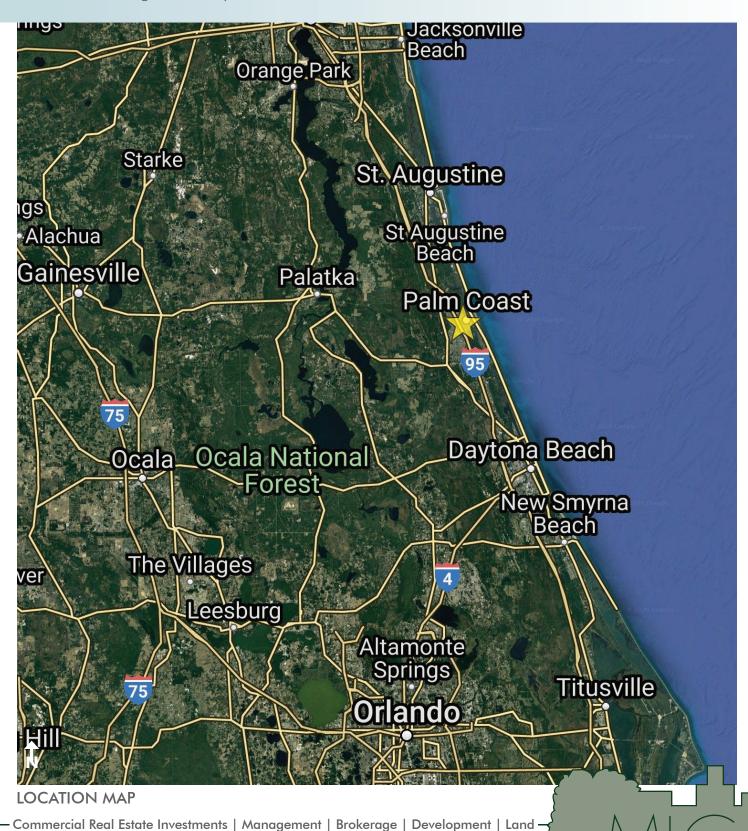

### **LOCATION**

Property is located on Matanzas Woods Parkway, Palm Coast, Flagler County, FL 32137

4.76± acres
Palm Coast, Flagler County, FL

PROPERTY MAP

4.76± acres
Palm Coast, Flagler County, FL

WETLANDS MAP

4.76± acres
Palm Coast, Flagler County, FL

— Commercial Real Estate Investments | Management | Brokerage | Development | Land -