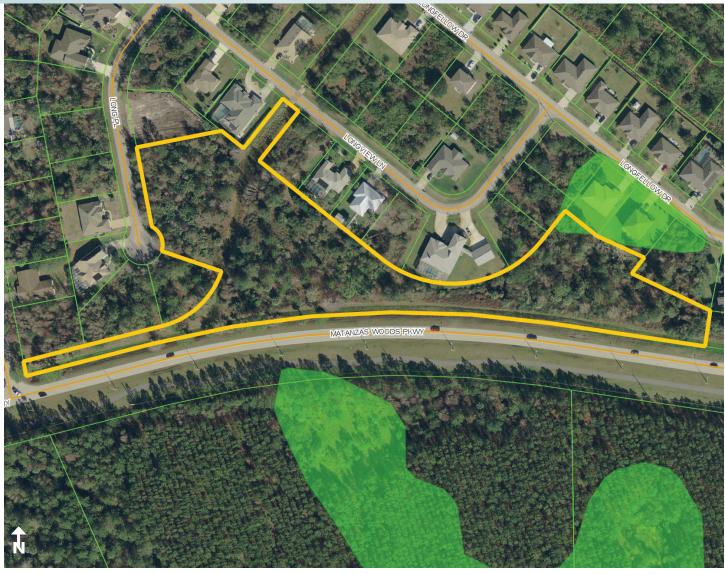

#### **ROAD FRONTAGE**

 $1360'\pm$  on Matanzas Woods Parkway  $220'\pm$  on Long Place  $40'\pm$  on Longview Lane

### **LOCATION**

Property is located on Matanzas Woods Parkway, Palm Coast, Flagler County, FL 32137

#### **DESCRIPTION**

Located in the heart of Palm Coast, Florida. This is a truly unique lot with multiple access points. This property offers the safety and utility of being in a subdivision while still having multiple acres surrounding you. Find your dream property right here in Palm Coast!

4.76± acres
Palm Coast, Flagler County, FL

PROPERTY MAP

4.76± acres
Palm Coast, Flagler County, FL

WETLANDS MAP

4.76± acres
Palm Coast, Flagler County, FL

— Commercial Real Estate Investments | Management | Brokerage | Development | Land -