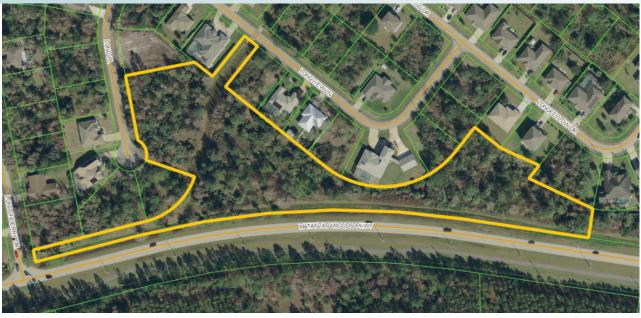

#### **ROAD FRONTAGE**

 $1360'\pm$  on Matanzas Woods Parkway  $220'\pm$  on Long Place  $40'\pm$  on Longview Lane

### **LOCATION**

Property is located on Matanzas Woods Parkway, Palm Coast, Flagler County, FL 32137

#### **DESCRIPTION**

Located in the heart of Palm Coast, Florida. This is a truly unique lot with multiple access points. This property offers the safety and utility of being in a subdivision while still having multiple acres surrounding you. Find your dream property right here in Palm Coast!

4.76± acres
Palm Coast, Flagler County, FL

PROPERTY MAP

4.76± acres
Palm Coast, Flagler County, FL

WETLANDS MAP

4.76± acres
Palm Coast, Flagler County, FL

— Commercial Real Estate Investments | Management | Brokerage | Development | Land -