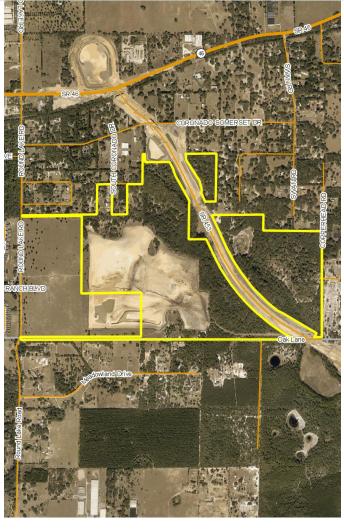

298± acres Lake County, FL

PROPERTY MAP

--- Commercial Real Estate Investments | Management | Brokerage | Development | Land -

Maury L. Carter & Associates, Inc. 407-422-3144 | www.maurycarter.com

#### LOCATION/DESCRIPTION

Residential and commercial development land! Located just to the south of SR 46, in east Lake County. The Wekiva Parkway Expansion (2020), the final leg in Orlando's beltway connecting to Interstate 4, will create direct and immediate access to the site by widening SR 46 and creating an interchange north to the subject property. The site is located in the heart of the Mount Dora Employment Center, a hub of economic and employment growth consisting of approx. 900 acres along the Parkway expansion. The employment center is expected to create approx. 13,000 new jobs.