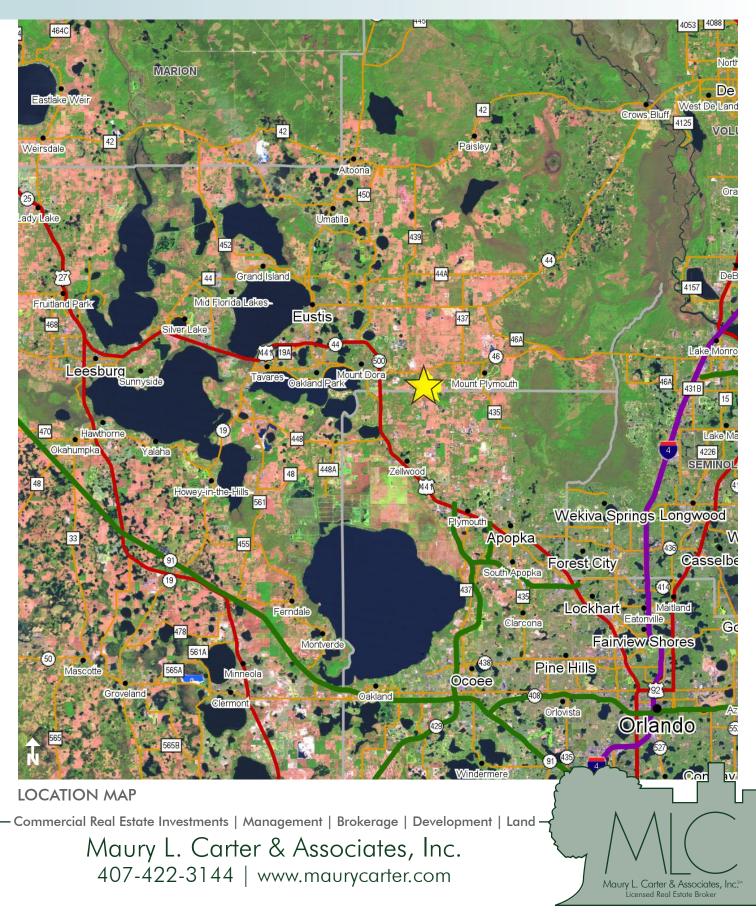

--- Commercial Real Estate Investments | Management | Brokerage | Development | Land --

Maury L. Carter & Associates, Inc. 407-422-3144 | www.maurycarter.com

298± acres Lake County, FL

298± acres Lake County, FL

#### LOCATION/DESCRIPTION

Residential and commercial development land! Located just to the south of SR 46, in east Lake County. The Wekiva Parkway Expansion (2020), the final leg in Orlando's beltway connecting to Interstate 4, will create direct and immediate access to the site by widening SR 46 and creating an interchange north to the subject property. The site is located in the heart of the Mount Dora Employment Center, a hub of economic and employment growth consisting of approx. 900 acres along the Parkway expansion. The employment center is expected to create approx. 13,000 new jobs.