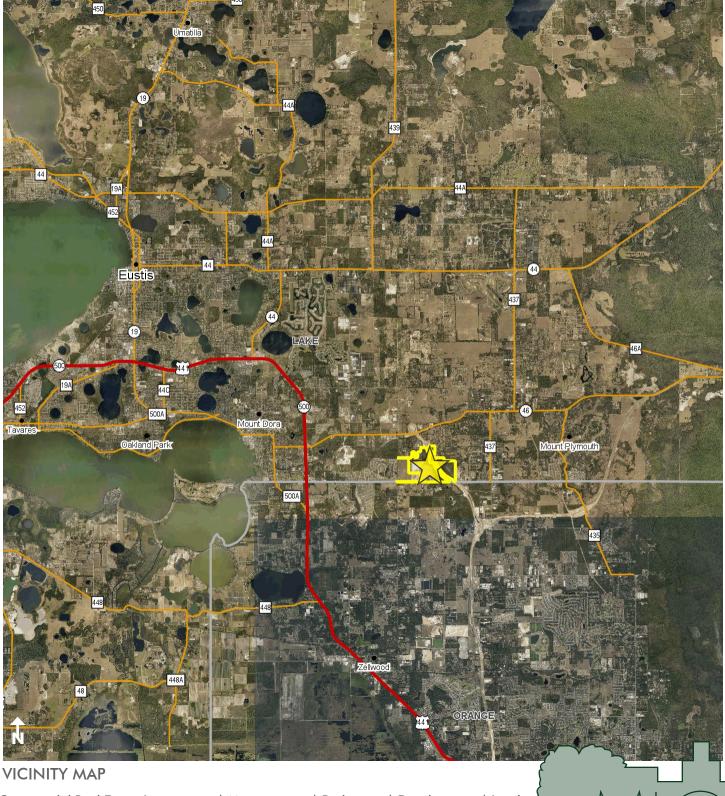

--- Commercial Real Estate Investments | Management | Brokerage | Development | Land -

Maury L. Carter & Associates, Inc. 407-422-3144 | www.maurycarter.com

Maury L. Carter & Associates, Inc.<sup>54</sup> Licensed Real Estate Broker

#### LOCATION/DESCRIPTION

Residential and commercial development land! Located just to the south of SR 46, in east Lake County. The Wekiva Parkway Expansion (2020), the final leg in Orlando's beltway connecting to Interstate 4, will create direct and immediate access to the site by widening SR 46 and creating an interchange north to the subject property. The site is located in the heart of the Mount Dora Employment Center, a hub of economic and employment growth consisting of approx. 900 acres along the Parkway expansion. The employment center is expected to create approx. 13,000 new jobs.