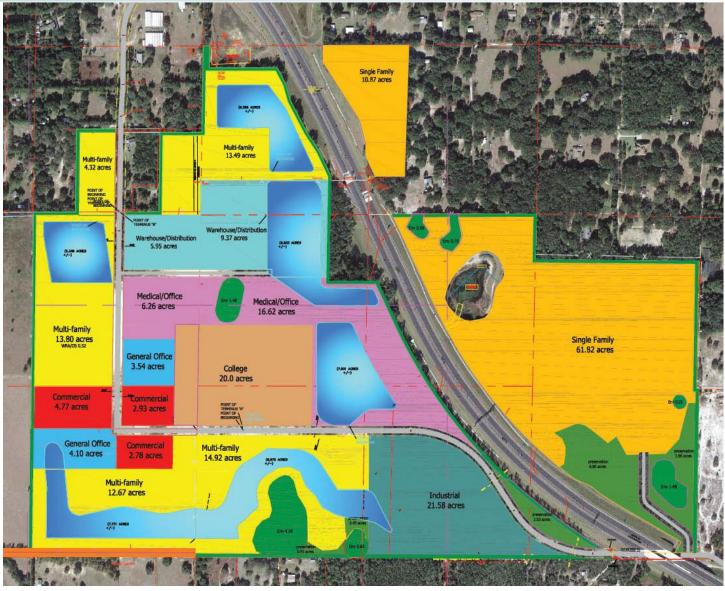

298± acres Lake County, FL

MASTER CONCEPTUAL MAP

--- Commercial Real Estate Investments | Management | Brokerage | Development | Land -

Maury L. Carter & Associates, Inc. 407-422-3144 | www.maurycarter.com

### FUTURE LAND USE

Multi-family, single family, office, industrial and medical

Offering subject to errors, omission, prior sale or withdrawal without notice.

Maury L. Carter & Associates, Inc. Licensed Real Estate Broker