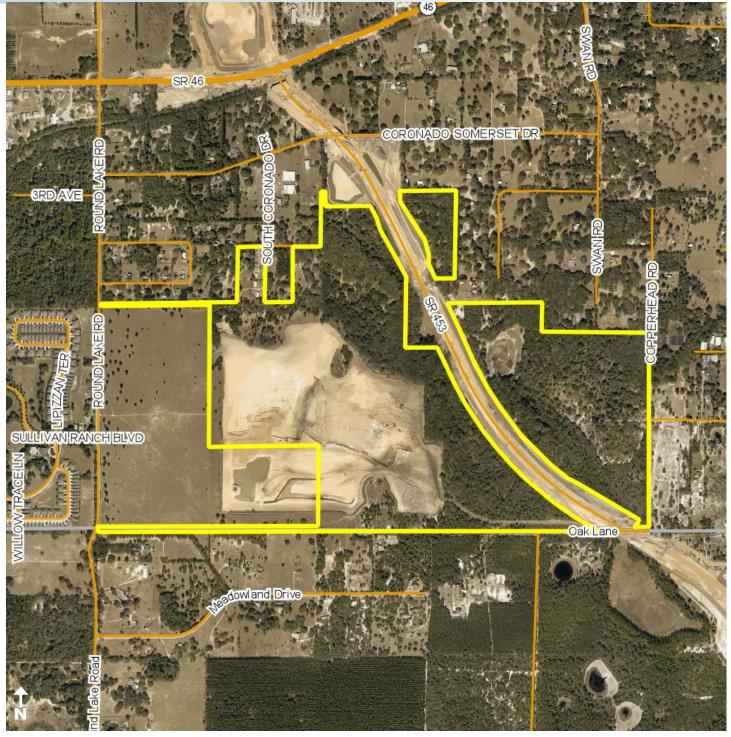

298± acres Lake County, FL

PROPERTY MAP

--- Commercial Real Estate Investments | Management | Brokerage | Development | Land -

Maury L. Carter & Associates, Inc. 407-422-3144 | www.maurycarter.com