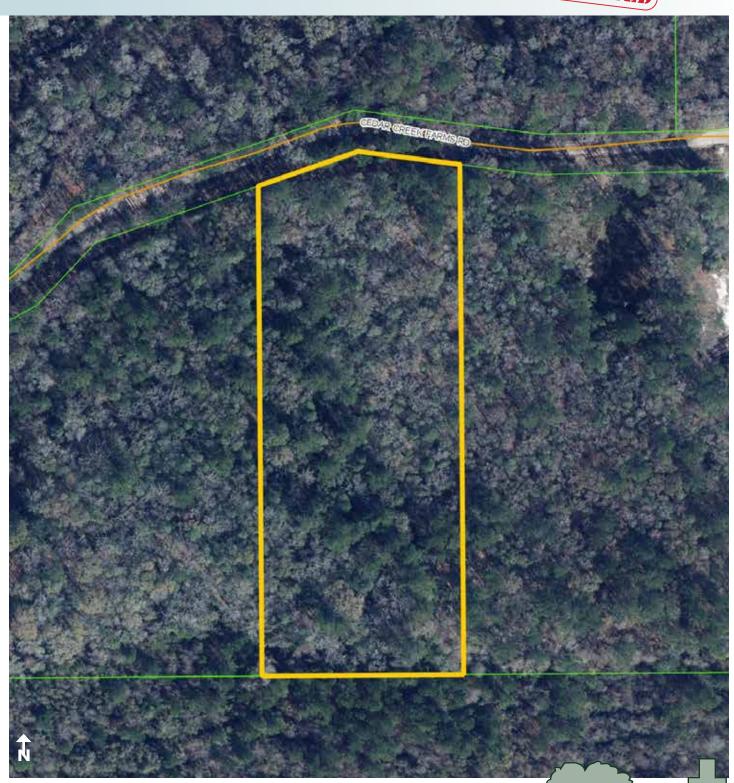

PROPERTY MAP

— Commercial Real Estate Investments | Management | Brokerage | Development | Land -

5.22± acres Glen Saint Mary, Baker County, FL

Maury L. Carter & Associates, Inc.<sup>5,6</sup> Licensed Real Estate Broker