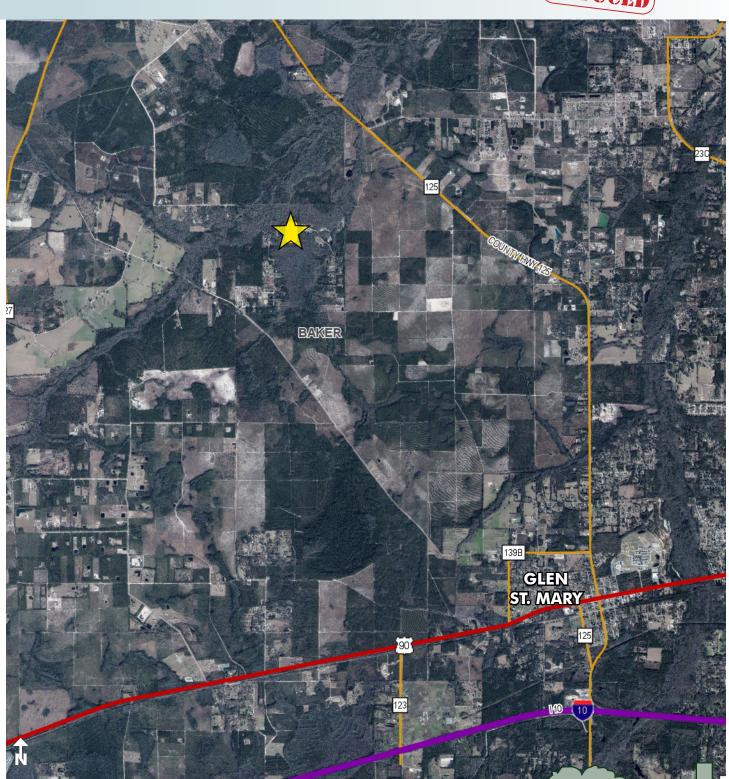

PROPERTY MAP

— Commercial Real Estate Investments | Management | Brokerage | Development | Land -

5.22± acres Glen Saint Mary, Baker County, FL

**REGIONAL MAP** 

— Commercial Real Estate Investments | Management | Brokerage | Development | Land -