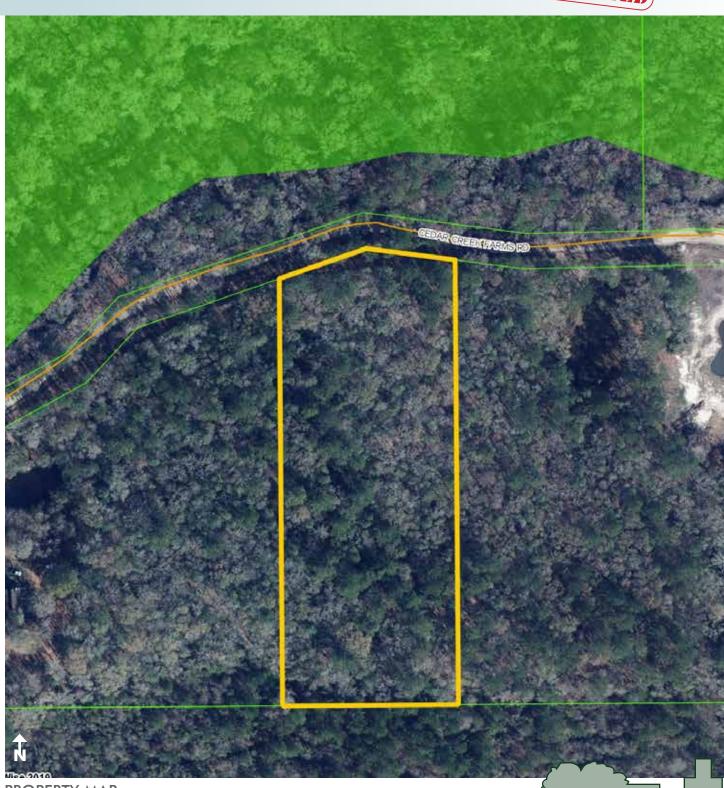

PROPERTY MAP

— Commercial Real Estate Investments | Management | Brokerage | Development | Land -

5.22± acres Glen Saint Mary, Baker County, FL

Maury L. Carter & Associates, Inc.<sup>5,6</sup> Licensed Real Estate Broker