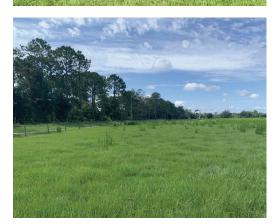

PROPERTY PHOTOS

— Commercial Real Estate Investments | Management | Brokerage | Development | Land

151± acres New Smyrna Beach, Volusia County, FL

PROPERTY PHOTOS

— Commercial Real Estate Investments | Management | Brokerage | Development | Land -

#### **DESCRIPTION**

Experience old Florida charm within an hour from downtown Orlando. This beautiful cattle ranch, located in north Osteen and only 15 minutes from the heart of New Smyrna Beach, has prime frontage on highway 415 placed conveniently between State Road 44 and Howland Boulevard. This property has both ranching and recreational uses with plenty of deer and turkeys on the property. Build your perfect estate on this beautiful working ranch or develop the property into a ranchette subdivision with the current zoning allowing one unit per 10 acres.