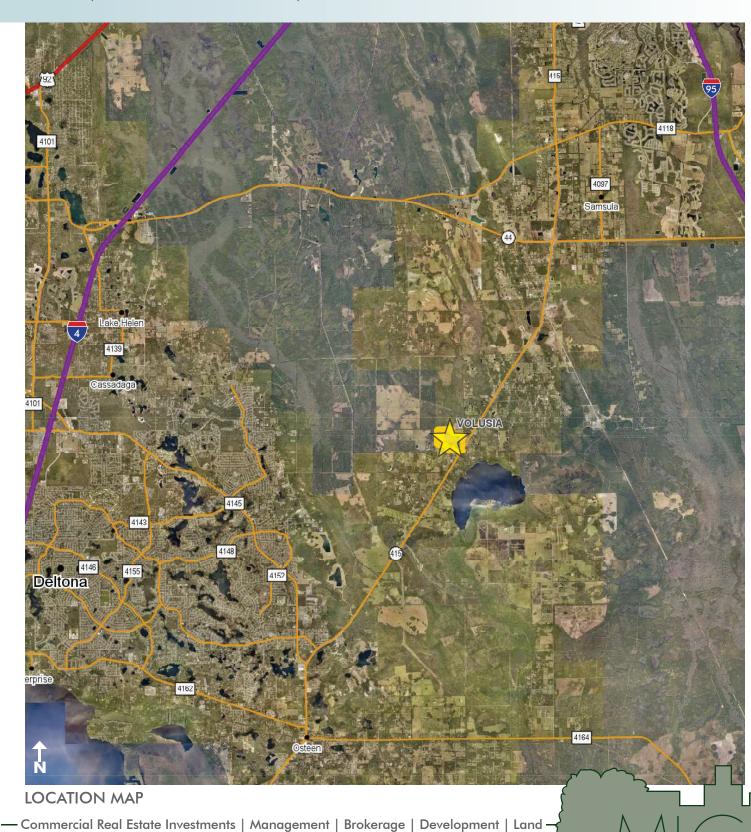

Maury L. Carter & Associates, Inc. 407-422-3144 | www.maurycarter.com

 $151 \pm acres$ 

New Smyrna Beach, Volusia County, FL

Maury L. Carter & Associates, Inc.: Licensed Real Estate Broker

151± acres New Smyrna Beach, Volusia County, FL