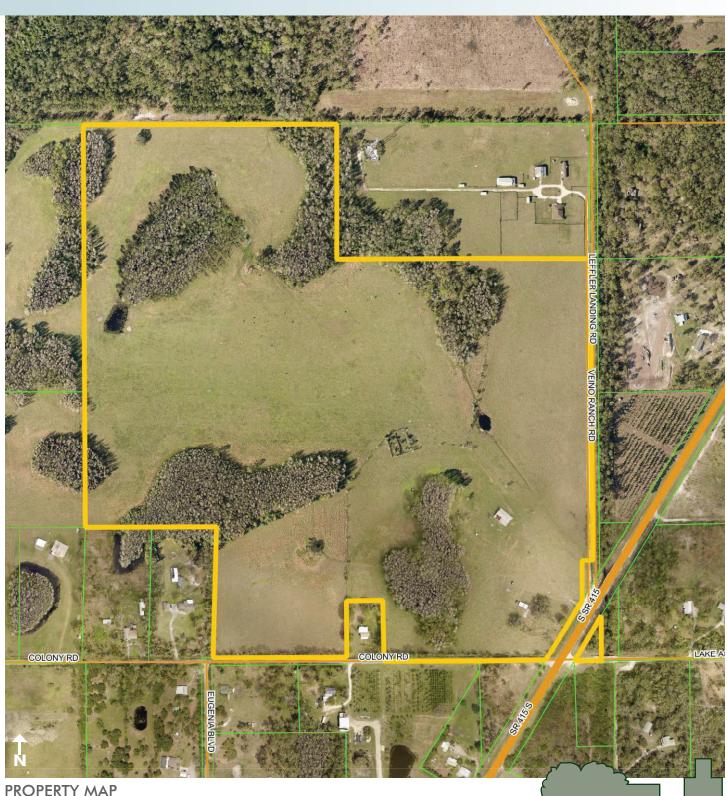

 $151 \pm acres$ New Smyrna Beach, Volusia County, FL

Maury L. Carter & Associates, Inc.: Licensed Real Estate Broker

PROPERTY MAP

— Commercial Real Estate Investments | Management | Brokerage | Development | Land

#### LOCATION

Highway 415 and Colony Road in New Smyrna Beach, FL.

Parcel ID: 32181001010020

### **ROAD FRONTAGE**

 $350' \pm \text{ on highway } 415.1400' \pm \text{ on Colony Road.}$ 