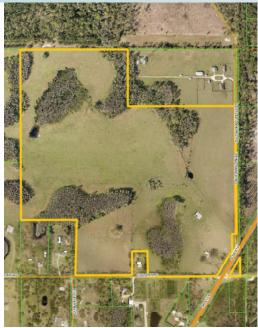

 $151 \pm acres$ New Smyrna Beach, Volusia County, FL

Maury L. Carter & Associates, Inc.: Licensed Real Estate Broker

PROPERTY MAP

— Commercial Real Estate Investments | Management | Brokerage | Development | Land

#### **SIZE**

 $151 \pm acres$ 

#### LOCATION

Highway 415 and Colony Road in New Smyrna Beach, FL.

Parcel ID: 32181001010020