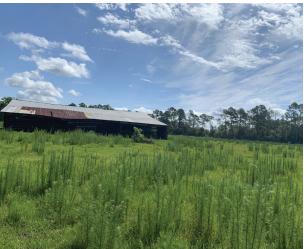

#### **DESCRIPTION**

Experience old Florida charm within an hour from downtown Orlando. This beautiful cattle ranch, located in north Osteen and only 15 minutes from the heart of New Smyrna Beach, has prime frontage on highway 415 placed conveniently between State Road 44 and Howland Boulevard. This property has both ranching and recreational uses with plenty of deer and turkeys on the property. Build your perfect estate on this beautiful working ranch or develop the property into a ranchette subdivision with the current zoning allowing one unit per 10 acres.

PROPERTY PHOTOS

— Commercial Real Estate Investments | Management | Brokerage | Development | Land

151± acres New Smyrna Beach, Volusia County, FL

PROPERTY PHOTOS

— Commercial Real Estate Investments | Management | Brokerage | Development | Land -