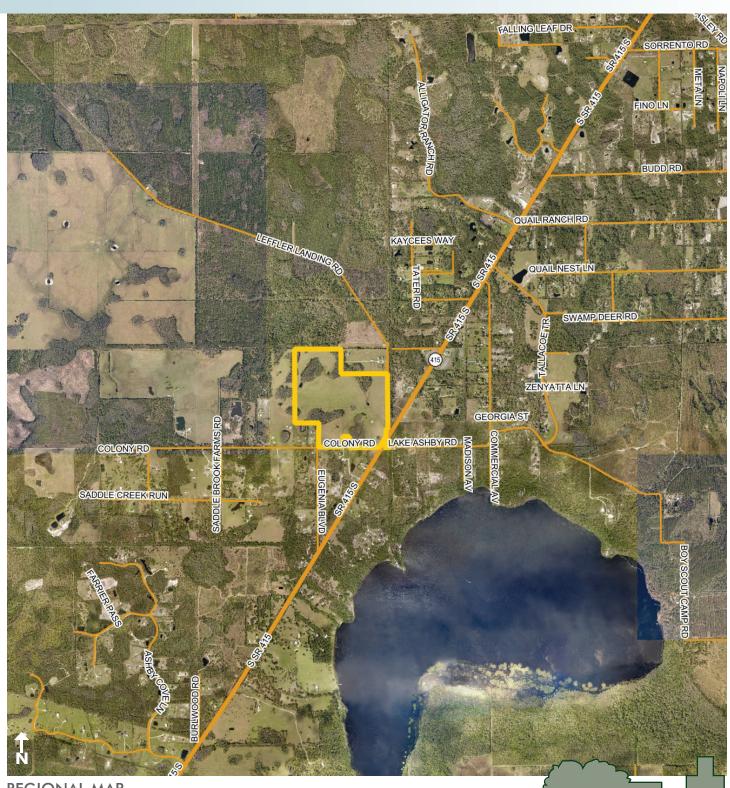

 $151 \pm acres$ 

New Smyrna Beach, Volusia County, FL

Maury L. Carter & Associates, Inc.: Licensed Real Estate Broker

**REGIONAL MAP** 

— Commercial Real Estate Investments | Management | Brokerage | Development | Land