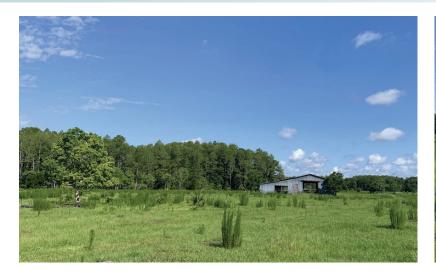

#### **DESCRIPTION**

Experience old Florida charm within an hour from downtown Orlando. This beautiful cattle ranch, located in north Osteen and only 15 minutes from the heart of New Smyrna Beach, has prime frontage on highway 415 placed conveniently between State Road 44 and Howland Boulevard. This property has both ranching and recreational uses with plenty of deer and turkeys on the property. Build your perfect estate on this beautiful working ranch or develop the property into a ranchette subdivision with the current zoning allowing one unit per 10 acres.

PROPERTY PHOTOS

— Commercial Real Estate Investments | Management | Brokerage | Development | Land

151± acres New Smyrna Beach, Volusia County, FL

PROPERTY PHOTOS

— Commercial Real Estate Investments | Management | Brokerage | Development | Land -