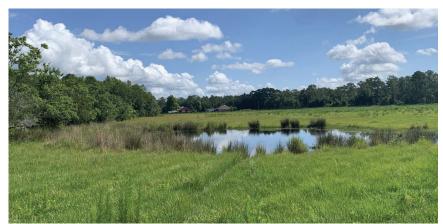

#### **DESCRIPTION**

Experience old Florida charm within an hour from downtown Orlando. This beautiful cattle ranch, located in north Osteen and only 15 minutes from the heart of New Smyrna Beach, has prime frontage on highway 415 placed conveniently between State Road 44 and Howland Boulevard. This property has both ranching and recreational uses with plenty of deer and turkeys on the property. Build your perfect estate on this beautiful working ranch or develop the property into a ranchette subdivision with the current zoning allowing one unit per 10 acres.

PROPERTY PHOTOS

— Commercial Real Estate Investments | Management | Brokerage | Development | Land

151± acres New Smyrna Beach, Volusia County, FL

PROPERTY PHOTOS

— Commercial Real Estate Investments | Management | Brokerage | Development | Land -