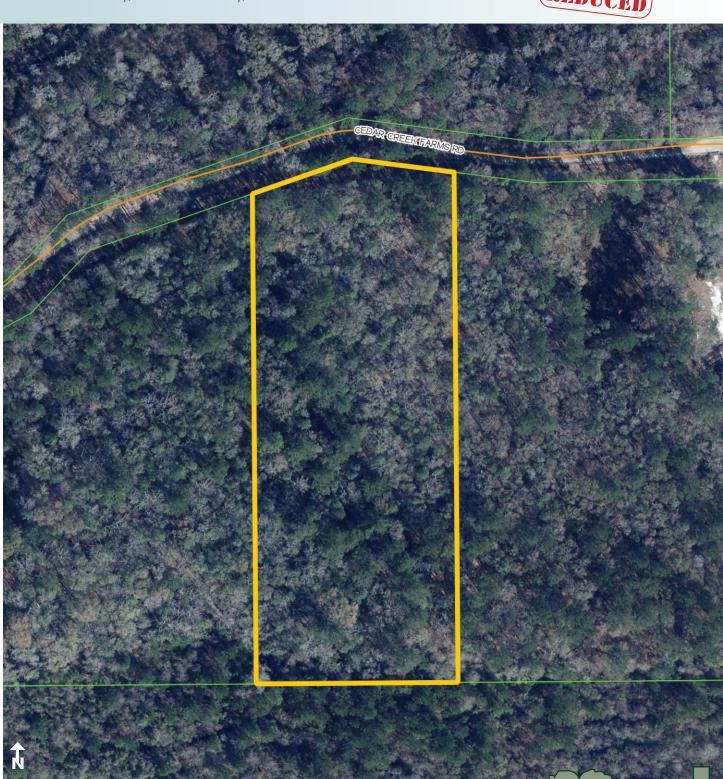

LAND FOR SALE

5.22± acres Glen Saint Mary, Baker County, FL

Maury L. Carter & Associates, Inc.: Licensed Real Estate Broker

PROPERTY MAP

- Commercial Real Estate Investments | Management | Brokerage | Development | Land -

## LOCATION

Located on Cedar Creek Farms Road in rural Glen Saint Mary, Baker County, Florida. This beautiful parcel is just 45 minutes from Jacksonville and just 5 miles south of the Florida-Georgia line.

## **ROAD FRONTAGE**

315' ± on Cedar Creek Farms Road

Power lines near property

## SIZE

 $5.22 \pm acres$ 