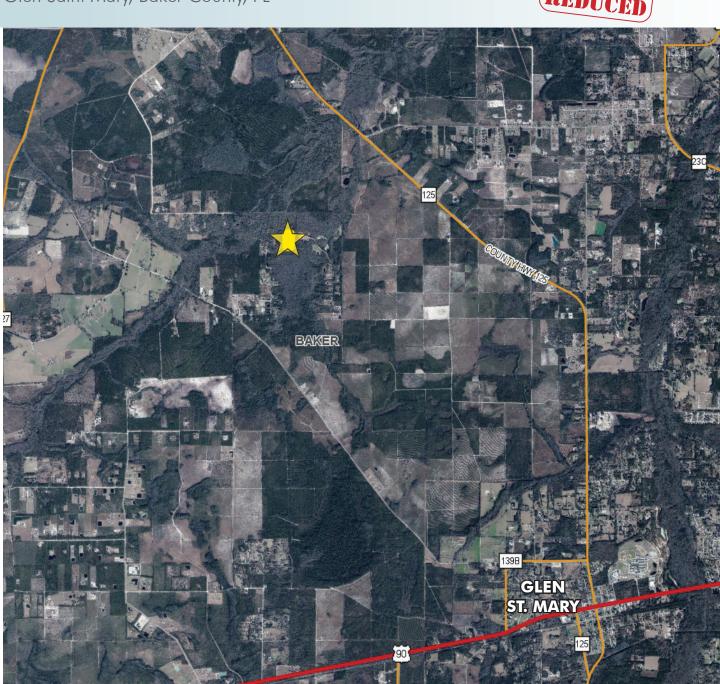

5.22± acres Glen Saint Mary, Baker County, FL

**REGIONAL MAP** 

— Commercial Real Estate Investments | Management | Brokerage | Development | Land

5.22± acres Glen Saint Mary, Baker County, FL

Maury L. Carter & Associates, Inc

## LOCATION

Located on Cedar Creek Farms Road in rural Glen Saint Mary, Baker County, Florida. This beautiful parcel is just 45 minutes from Jacksonville and just 5 miles south of the Florida-Georgia line.