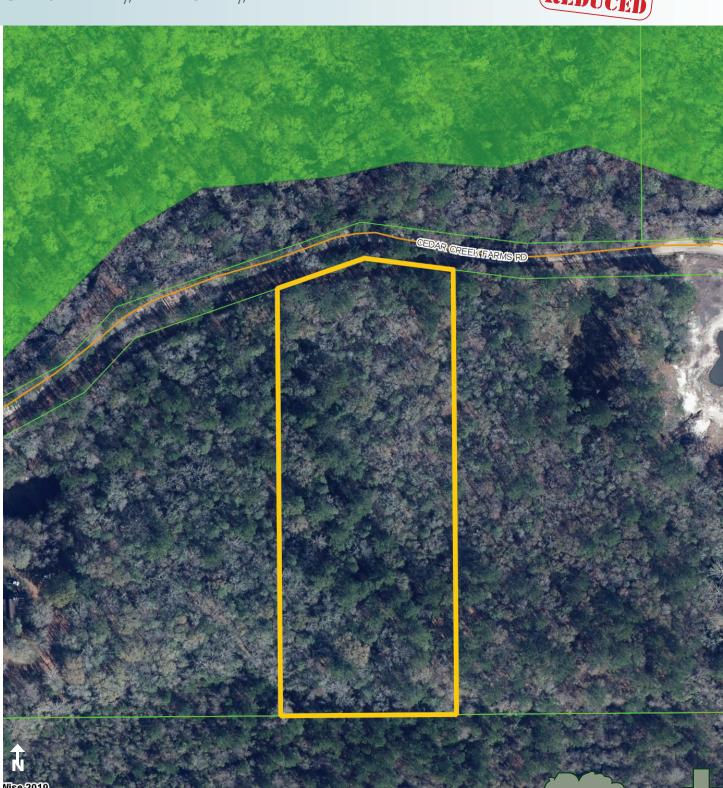

5.22± acres Glen Saint Mary, Baker County, FL

Maury L. Carter & Associates, Inc.: Licensed Real Estate Broker

PROPERTY MAP

— Commercial Real Estate Investments | Management | Brokerage | Development | Land -

## LOCATION

Located on Cedar Creek Farms Road in rural Glen Saint Mary, Baker County, Florida. This beautiful parcel is just 45 minutes from Jacksonville and just 5 miles south of the Florida-Georgia line.

## **ROAD FRONTAGE**

315' ± on Cedar Creek Farms Road

Power lines near property

## SIZE

 $5.22 \pm acres$ 