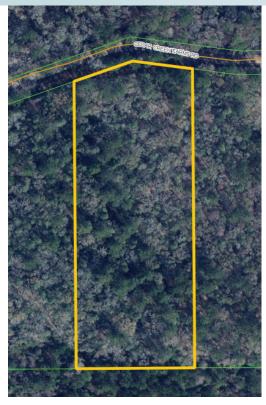

5.22± acres Glen Saint Mary, Baker County, FL

## LOCATION

Located on Cedar Creek Farms Road in rural Glen Saint Mary, Baker County, Florida. This beautiful parcel is just 45 minutes from Jacksonville and just 5 miles south of the Florida-Georgia line.

## SIZE

 $5.22 \pm acres$ 

## **ROAD FRONTAGE**

315' ± on Cedar Creek Farms Road

Power lines near property

LAND FOR SALE

5.22± acres Glen Saint Mary, Baker County, FL

Maury L. Carter & Associates, Inc.: Licensed Real Estate Broker

PROPERTY MAP

- Commercial Real Estate Investments | Management | Brokerage | Development | Land -