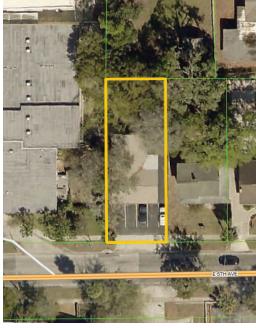

0.15± acres Mount Dora, Lake County, FL

### LOCATION

803 East 5th Avenue, Mount Dora, FL 32757 Parcel ID: 29-19-27-0200-000-01700

### **SIZE**

0.15± acres; 1,584 square feet commercial building

#### ROAD FRONTAGE

50' ± on East 5th Avenue