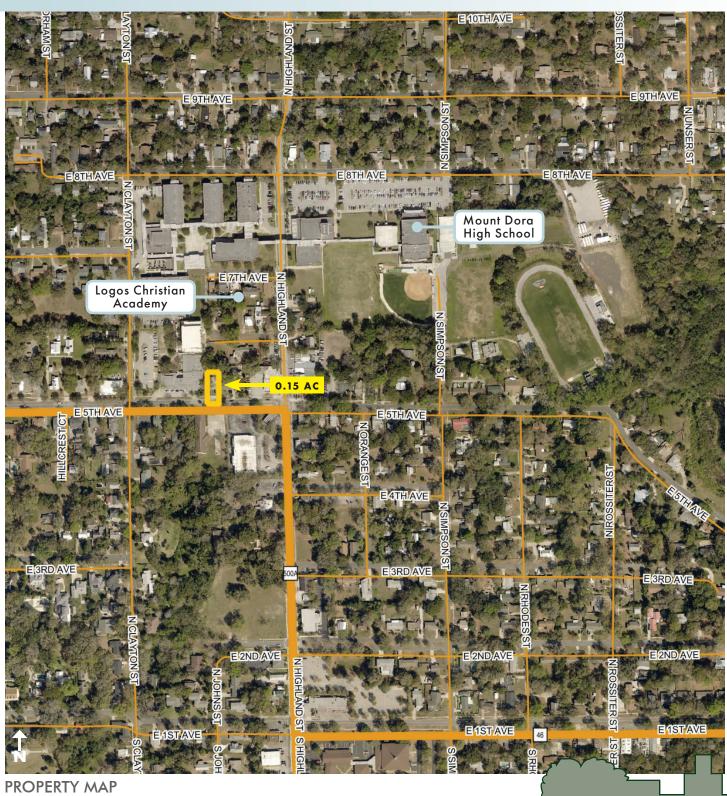

### LOCATION

803 East 5th Avenue, Mount Dora, FL 32757 Parcel ID: 29-19-27-0200-000-01700

0.15± acres Mount Dora, Lake County, FL