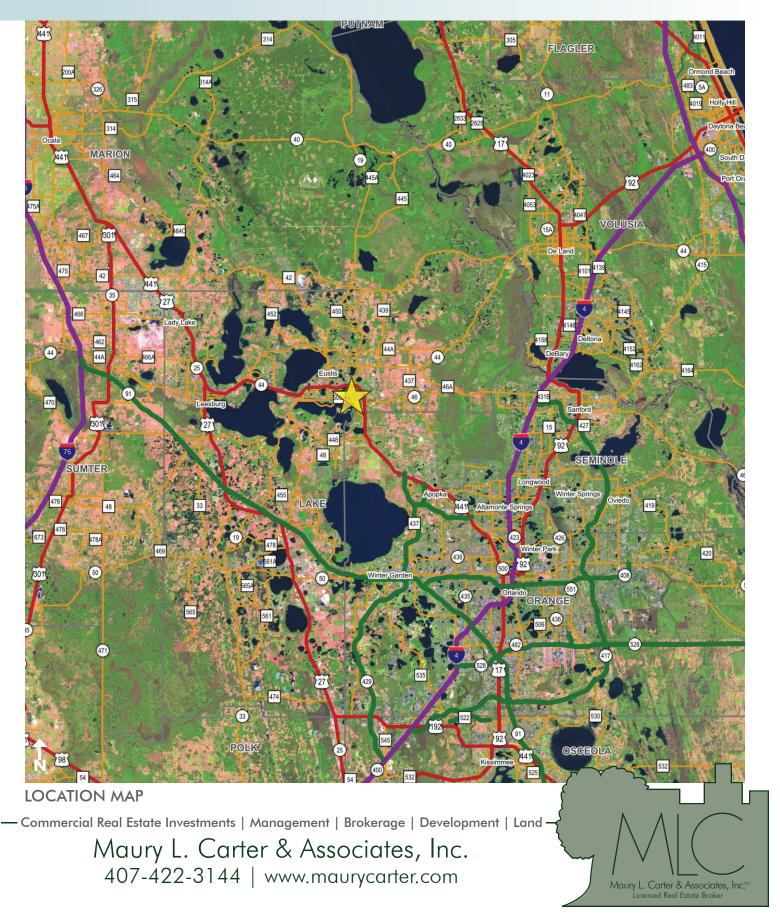

### LOCATION

803 East 5th Avenue, Mount Dora, FL 32757 Parcel ID: 29-19-27-0200-000-01700

FOR SALE

LAND

 $0.15 \pm acres$ Mount Dora, Lake County, FL

Maury L. Carter & Associates, Inc.

— Commercial Real Estate Investments | Management | Brokerage | Development | Land -

Maury L. Carter & Associates, Inc. 407-422-3144 | www.maurycarter.com

 $0.15 \pm acres$ Mount Dora, Lake County, FL

Maury L. Carter & Associates, Inc.: Licensed Real Estate Broker

– Commercial Real Estate Investments | Management | Brokerage | Development | Land -

Maury L. Carter & Associates, Inc. 407-422-3144 | www.maurycarter.com