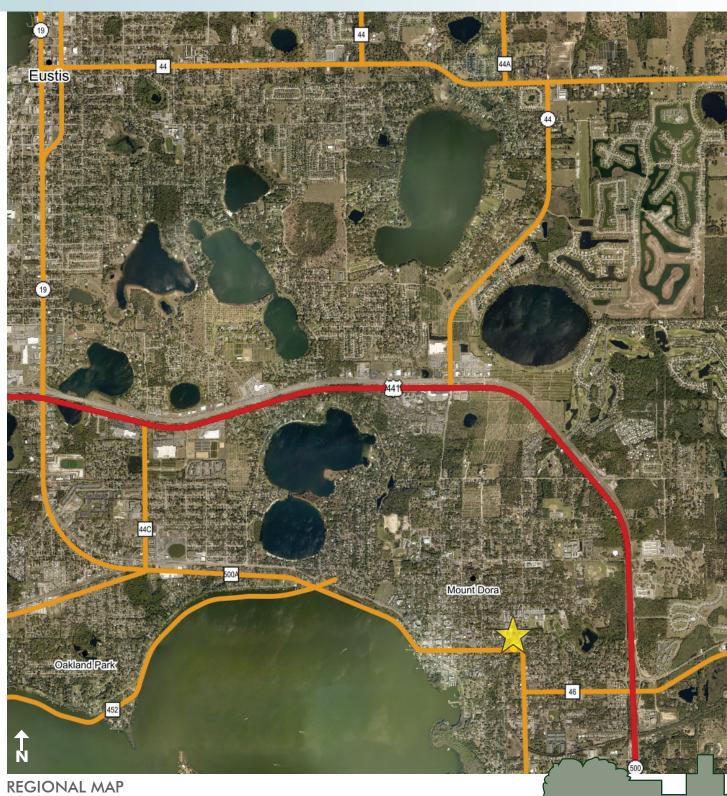

### LOCATION

803 East 5th Avenue, Mount Dora, FL 32757 Parcel ID: 29-19-27-0200-000-01700

FOR SALE

LAND

 $0.15 \pm acres$ Mount Dora, Lake County, FL

Maury L. Carter & Associates, Inc.

— Commercial Real Estate Investments | Management | Brokerage | Development | Land -

Maury L. Carter & Associates, Inc. 407-422-3144 | www.maurycarter.com

 $0.15 \pm acres$ Mount Dora, Lake County, FL

Maury L. Carter & Associates, Inc.: Licensed Real Estate Broker

– Commercial Real Estate Investments | Management | Brokerage | Development | Land -

Maury L. Carter & Associates, Inc. 407-422-3144 | www.maurycarter.com