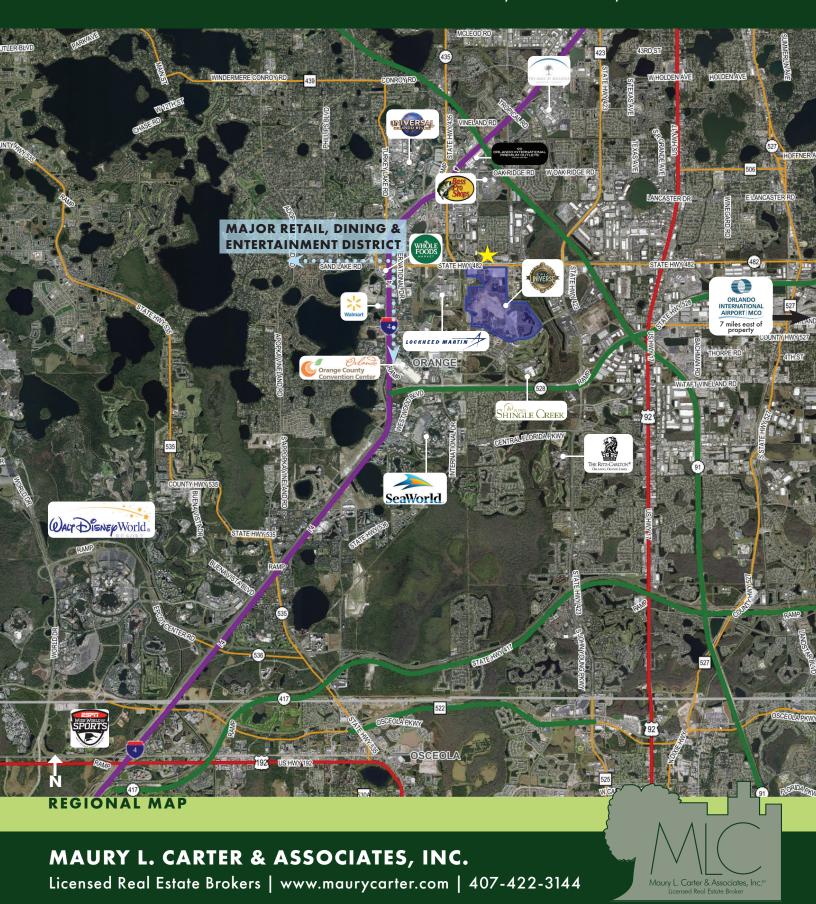

### 3.8± AC SAND LAKE ROAD COMMERCIAL ORANGE COUNTY

5001 WEST SAND LAKE ROAD, ORLANDO, FL 32819

PRIME LOCATION In addition to being directly across the street from Universal's Epic Universe, this property is in the middle of the I-4 Tourist Corridor and is near all other attractions and amenities in the Orlando area, including Orlando International Airport, which is only 7 miles east. With an Average Annual Daily Traffic (AADT) for all neighboring highways and major roadways at approx. 50,000+ vehicles, there's a tremendous drive by visibility for this property. This property also has current monthly cash flow and income. Property also requires retention. Please call for additional details.