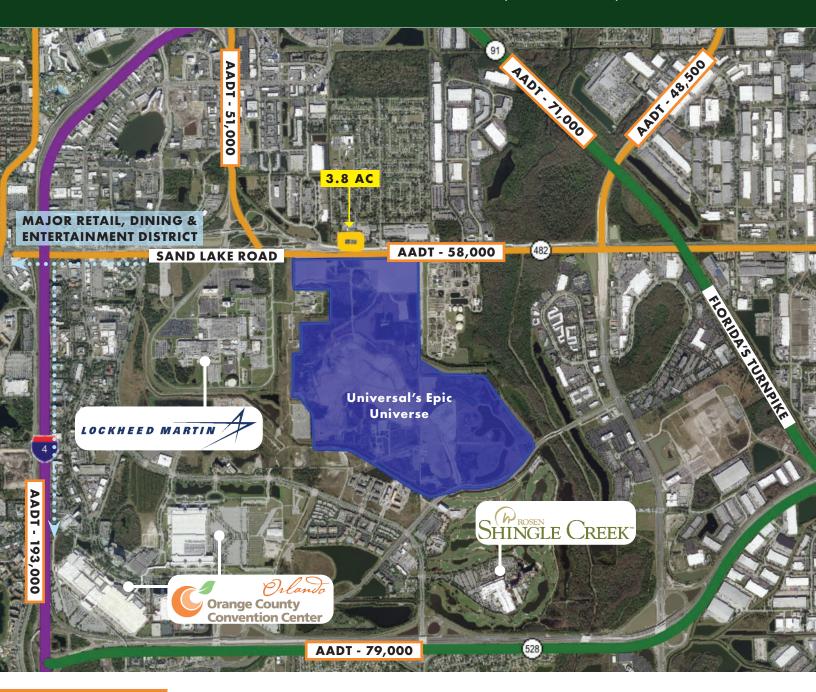

DESCRIPTION
This 3.8+/- acres is located directly across Sand Lake Road from Universal Studio's newest 750+/- acre theme park (currently under construction) called "Universal's Epic Universe." The subject property will be a direct beneficiary to Universal's development of their new theme park.

### 3.8± AC SAND LAKE ROAD COMMERCIAL ORANGE COUNTY

5001 WEST SAND LAKE ROAD, ORLANDO, FL 32819

PRIME LOCATION In addition to being directly across the street from Universal's Epic Universe, this property is in the middle of the I-4 Tourist Corridor and is near all other attractions and amenities in the Orlando area, including Orlando International Airport, which is only 7 miles east. With an Average Annual Daily Traffic (AADT) for all neighboring highways and major roadways at approx. 50,000+ vehicles, there's a tremendous drive by visibility for this property. This property also has current monthly cash flow and income. Property also requires retention. Please call for additional details.