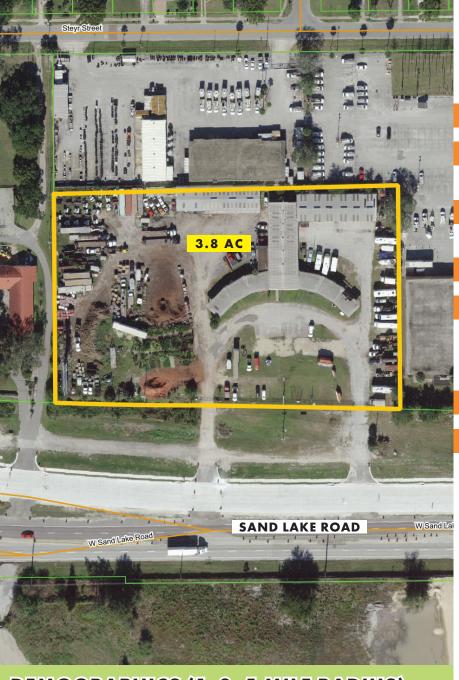

#### **ABOUT THE PROPERTY**

SIZE 3.8± acres

PRICE Now: \$3,450,000. Was \$4,250,000.

**BRING OFFERS!** 

AREA Sand Lake Road & Tourist Corridor
5001 West Sand Lake Road, Orlando, FL

**ZONING** C-3 Commercial

FRONTAGE 515+/- feet of frontage, right in right out, plus a left turn median cut. Sand Lake Road has just been fully reconstructed. The road has been widened and is brand new.

**UTILITIES** Water, electricity and sewer to site

DESCRIPTION
This 3.8+/- acres is located directly across Sand Lake Road from Universal Studio's newest 750+/- acre theme park (currently under construction) called "Universal's Epic Universe." The subject property will be a direct beneficiary to Universal's development of their new theme park.

#### DEMOGRAPHICS (1, 3, 5 MILE RADIUS) (ESRI 2020)

|                  | 1-Mile   | 3-Mile   | 5-Mile   |
|------------------|----------|----------|----------|
| Population       | 2,577    | 57,197   | 208,858  |
| Median HH Income | \$47,521 | \$47,762 | \$50,507 |