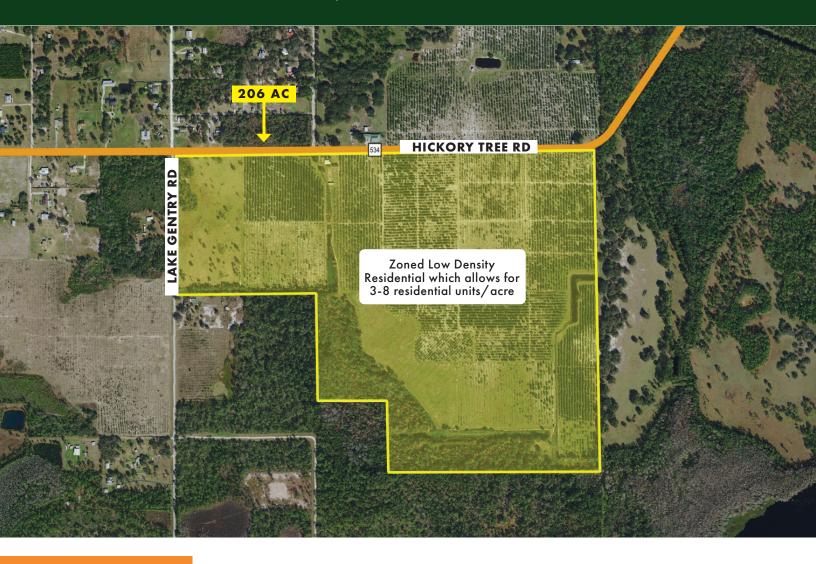

#### **ABOUT THE PROPERTY**

**SIZE** 206± acres

AREA Hickory Tree Rd & Lake Gentry Rd

FUTURE LAND USE Low Density Residential

**ZONING** Low Density Residential

FRONTAGE On Hickory Tree Rd and on Lake
Gentry Rd

DESCRIPTION Triple H Ranch South offers a rare opportunity to own a piece of land in growing Osceola County. The ranch is located south of Alligator Lake with close proximity to major developments such as Harmony West, Hanover Lakes, and it borders the 10,000 + /acre mixed use district and is currently zoned low density residential. This area of Osceola County is the next domino to fall in a large expansion of growth in Central Florida. Triple H Ranch South has historically been utilized as a citrus operation, but is currently being converted into cow pasture. This will allow future buyers a blank canvas that has been primed for development. Current ownership has completed most, if not all, due diligence items on the property required for development including, but not limited to, Phase 1 environmental reports, a recent survey, a development plan, and land clearing and preparation.