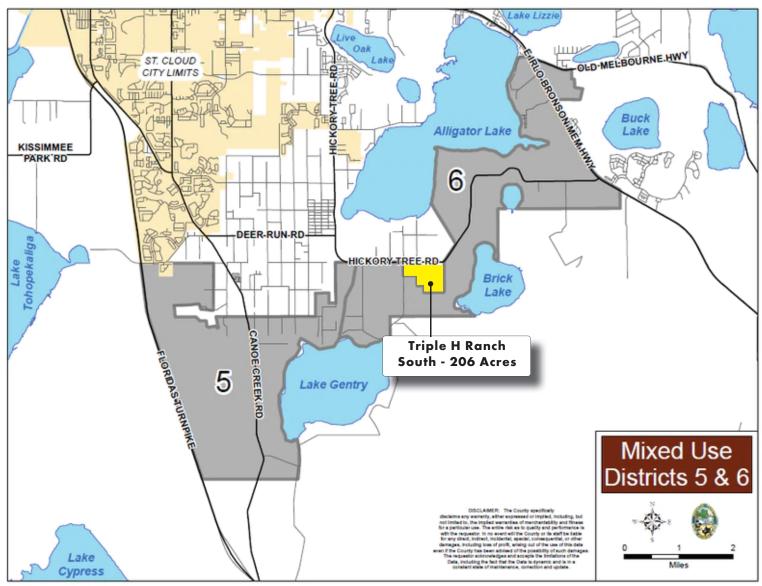

# 206± AC TRIPLE H RANCH SOUTH OSCEOLA COUNTY

4800 Hickory Tree Road, Saint Cloud, FL 34772

Source: GrowthSpotter

**ENTITLEMENTS** Mixed Use Districts 5 & 6 are comprised of 10,000 +/- area in which property owners will be given entitlements for their individual property's. Districts 5 & 6 account for the remaining land that lies between development and Osceola county's urban growth boundary.