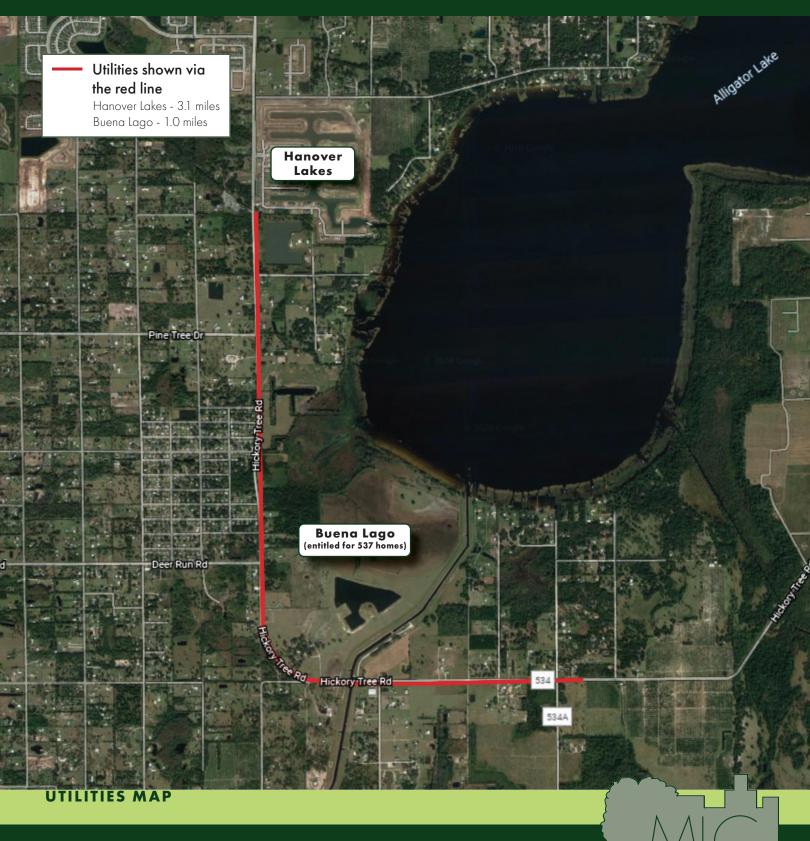

DESCRIPTION Triple H Ranch South offers a rare opportunity to own a piece of land in growing Osceola County. The ranch is located south of Alligator Lake with close proximity to major developments such as Harmony West, Hanover Lakes, and it borders the 10,000 + /acre mixed use district and is currently zoned low density residential. This area of Osceola County is the next domino to fall in a large expansion of growth in Central Florida. Triple H Ranch South has historically been utilized as a citrus operation, but is currently being converted into cow pasture. This will allow future buyers a blank canvas that has been primed for development. Current ownership has completed most, if not all, due diligence items on the property required for development including, but not limited to, Phase 1 environmental reports, a recent survey, a development plan, and land clearing and preparation.