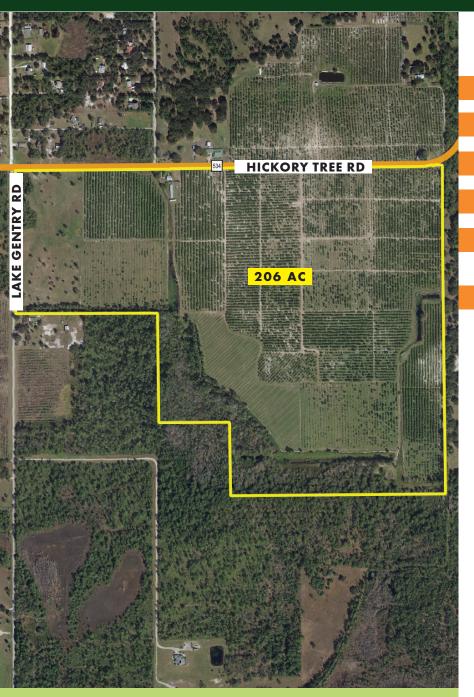

# 206± AC TRIPLE H RANCH SOUTH OSCEOLA COUNTY

4800 Hickory Tree Road, Saint Cloud, FL 34772

#### **ABOUT THE PROPERTY**

**SIZE** 206± acres

AREA Hickory Tree Rd & Lake Gentry Rd

FUTURE LAND USE Low Density Residential

**ZONING** Low Density Residential

FRONTAGE On Hickory Tree Rd and on Lake
Gentry Rd

DESCRIPTION Triple H Ranch South offers a rare opportunity to own a piece of land in growing Osceola County. The ranch is located south of Alligator Lake with close proximity to major developments such as Harmony West, Hanover Lakes, and it borders the 10,000 + /acre mixed use district and is currently zoned low density residential. This area of Osceola County is the next domino to fall in a large expansion of growth in Central Florida. Triple H Ranch South has historically been utilized as a citrus operation, but is currently being converted into cow pasture. This will allow future buyers a blank canvas that has been primed for development. Current ownership has completed most, if not all, due diligence items on the property required for development including, but not limited to, Phase 1 environmental reports, a recent survey, a development plan, and land clearing and preparation.