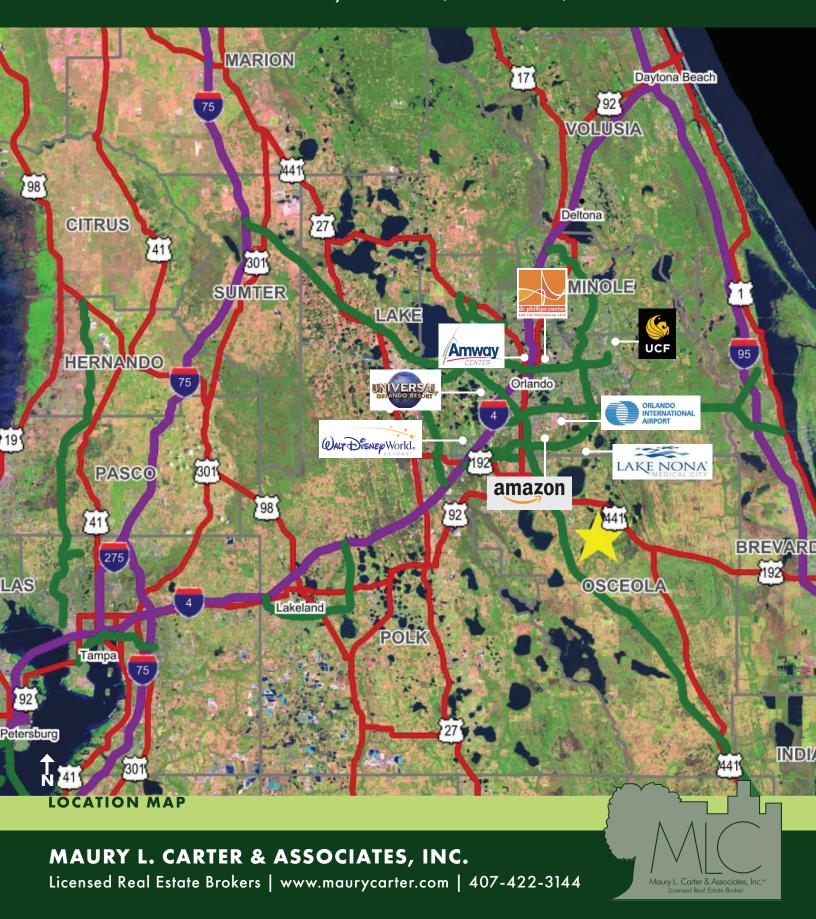

l feature vibrant employment centers that will serve as a regional economic driver with a talent pool of residents that attracts leading companies, bright minds, and innovative ideas.

# 206± AC TRIPLE H RANCH SOUTH OSCEOLA COUNTY

4800 Hickory Tree Road, Saint Cloud, FL 34772





# 206± AC TRIPLE H RANCH SOUTH OSCEOLA COUNTY

4800 Hickory Tree Road, Saint Cloud, FL 34772



Source: GrowthSpotter

**ENTITLEMENTS** Mixed Use Districts 5 & 6 are comprised of 10,000 +/- area in which property owners will be given entitlements for their individual property's. Districts 5 & 6 account for the remaining land that lies between development and Osceola county's urban growth boundary.

**REGIONAL MAP** 



# 206± AC TRIPLE H RANCH SOUTH OSCEOLA COUNTY

4800 Hickory Tree Road, Saint Cloud, FL 34772



# 206± AC TRIPLE H RANCH SOUTH OSCEOLA COUNTY

4800 Hickory Tree Road, Saint Cloud, FL 34772







PROPERTY PHOTOS

MAURY L. CARTER & ASSOCIATES, INC.

Licensed Real Estate Brokers | www.maurycarter.com | 407-422-3144



# 206± AC TRIPLE H RANCH SOUTH OSCEOLA COUNTY

4800 Hickory Tree Road, Saint Cloud, FL 34772



Maury L. Carter & Associates, Inc.<sup>5</sup> Licensed Real Estate Broker

MAURY L. CARTER & ASSOCIATES, INC.

Licensed Real Estate Brokers | www.maurycarter.com | 407-422-3144