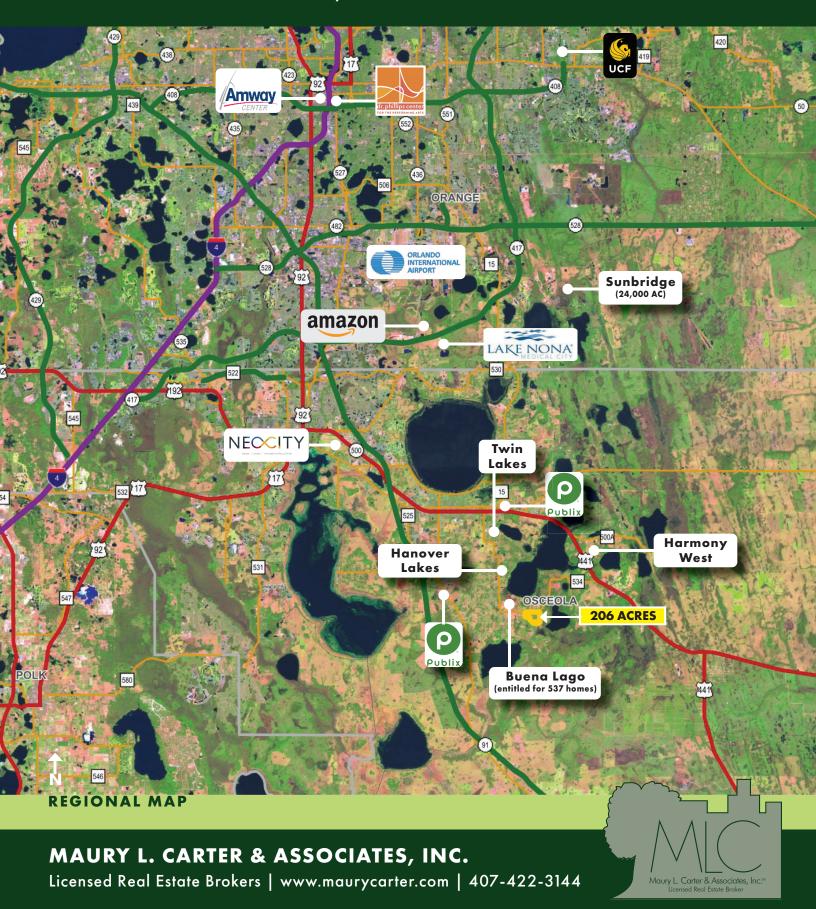

**REGIONAL MAP** 

- » Neocity, a 500-acre master planned technology district. Osceola county has invested more than \$200 million in construction for the center of Neovation. The 109,000 square-foot, two-story state of the are Neovation building will be the foundation for Neocity.
- Sunbridge is a new, 24,000-acre master-planned community in Central Florida by Tavistock Development Company that will include a diverse range of neighborhoods, employment centers and commercial districts. Sunbridge is located in the southeast quadrant of Central Florida in both Orange and Osceola County, one of the fastest growing metropolitan areas in the state. A community focused on preservation and innovation, Sunbridge will feature vibrant employment centers that will serve as a regional economic driver with a talent pool of residents that attracts leading companies, bright minds, and innovative ideas.

# 206± AC TRIPLE H RANCH SOUTH OSCEOLA COUNTY

4800 Hickory Tree Road, Saint Cloud, FL 34772

Source: GrowthSpotter

**ENTITLEMENTS** Mixed Use Districts 5 & 6 are comprised of 10,000 +/- area in which property owners will be given entitlements for their individual property's. Districts 5 & 6 account for the remaining land that lies between development and Osceola county's urban growth boundary.