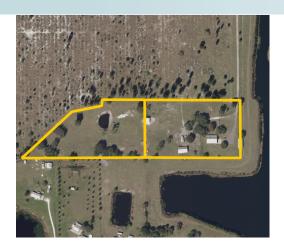

10.9± Acres Osceola County, FL

### **DESCRIPTION/LOCATION**

10.9± acres located in the hottest area of Osceola County. Property has a nice 3/2 home with a shop and is all fenced. This property is unique due to the location of several proposed developments around it yet it offers quiet living. Great place to enjoy your animals with pristine surroundings. Opportunity to develop. This is a versatile property that has it all in the middle of Central Florida.

Located on South Eagle Road in Narcoossee. Just 15 minutes to Medical City/Lake Nona and the Orlando International Airport. Close to all area theme parks and 1 hour to the beach. Proposed beltway will be less than 5 minutes away.