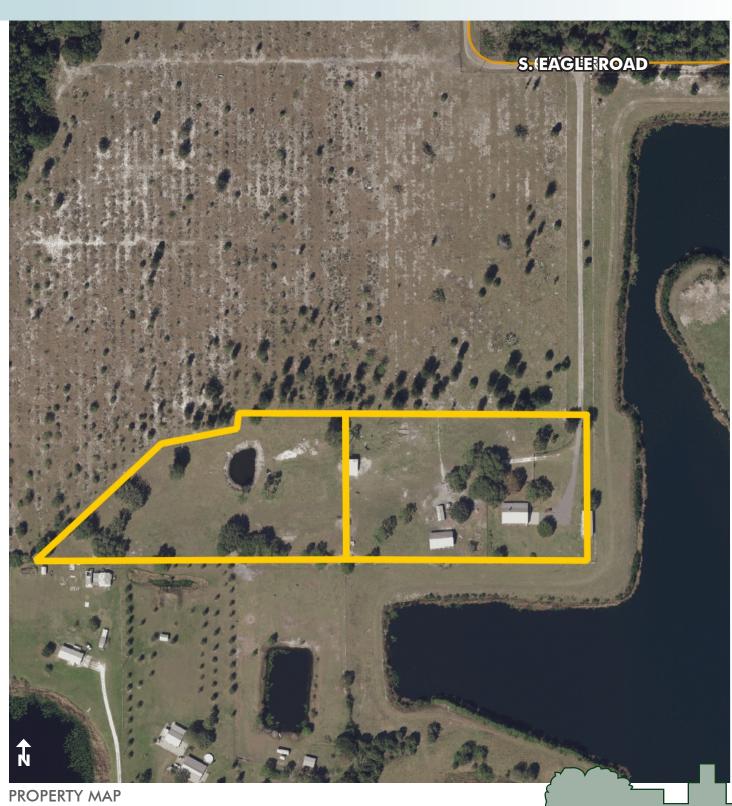

10.9± Acres Osceola County, FL

### **DESCRIPTION/LOCATION**

10.9± acres located in the hottest area of Osceola County. Property has a nice 3/2 home with a shop and is all fenced. This property is unique due to the location of several proposed developments around it yet it offers quiet living. Great place to enjoy your animals with pristine surroundings. Opportunity to develop. This is a versatile property that has it all in the middle of Central Florida.

Beautiful 3 bedroom 2 bath home with attached garage. The front porch offers quiet views of the cattle grazing in the neighboring pastures while shaded by the oaks. The home is 1,744 s/f of conditioned space and 3,200 s/f overall. The property offers a stunning view of the neighboring lake that is on the east and south side of the property. This property has it all - from raising livestock to an abundance of country life. This is the pristine home and surroundings you have been looking for.

#### SIZE

 $10.9 \pm Acres$ 