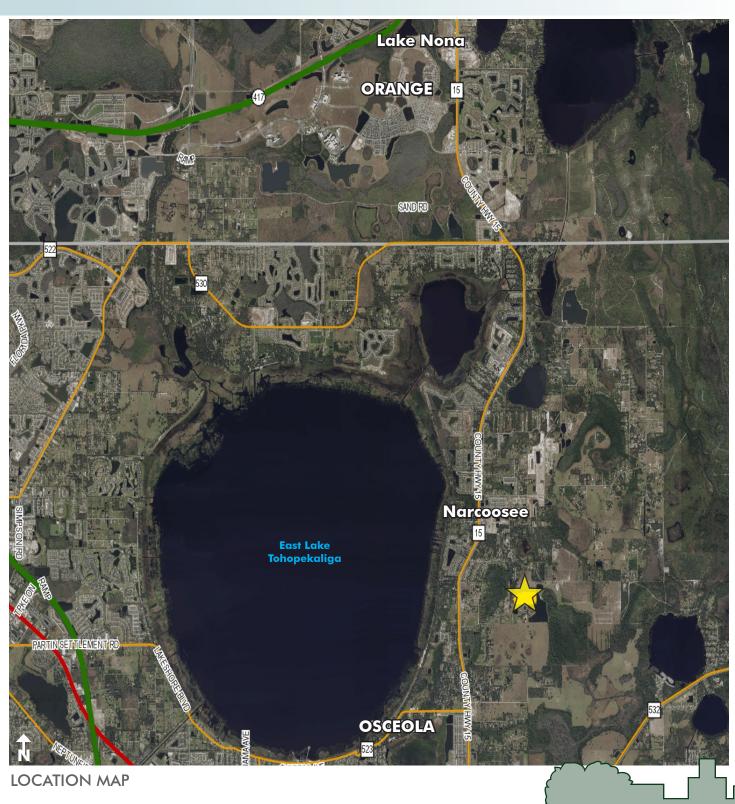

### **DESCRIPTION/LOCATION**

10.9± acres located in the hottest area of Osceola County. Property has a nice 3/2 home with a shop and is all fenced. This property is unique due to the location of several proposed developments around it yet it offers quiet living. Great place to enjoy your animals with pristine surroundings. Opportunity to develop. This is a versatile property that has it all in the middle of Central Florida.

Located on South Eagle Road in Narcoossee. Just 15 minutes to Medical City/Lake Nona and the Orlando International Airport. Close to all area theme parks and 1 hour to the beach. Proposed beltway will be less than 5 minutes away.