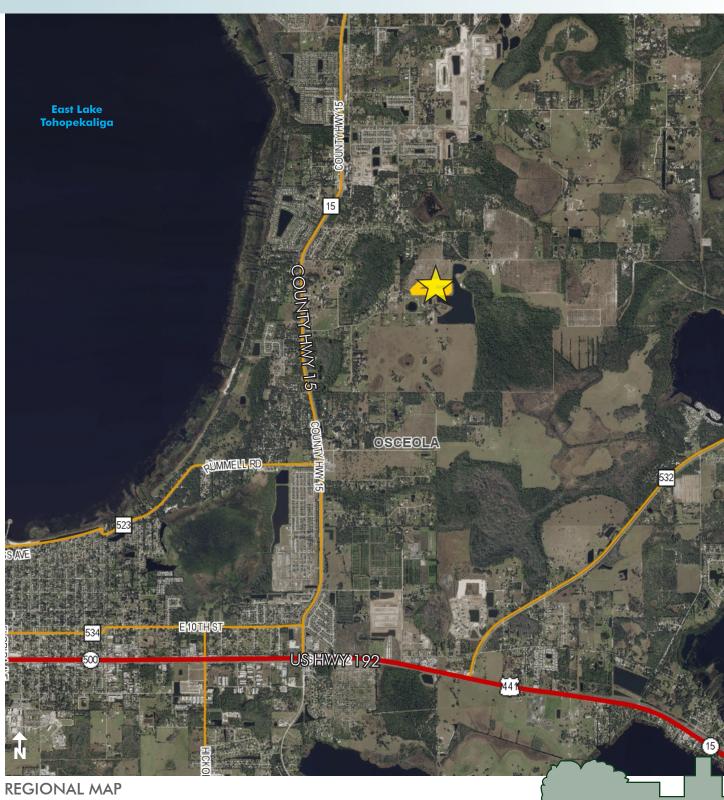

Located on South Eagle Road in Narcoossee. Just 15 minutes to Medical City/Lake Nona and the Orlando International Airport. Close to all area theme parks and 1 hour to the beach. Proposed beltway will be less than 5 minutes away.