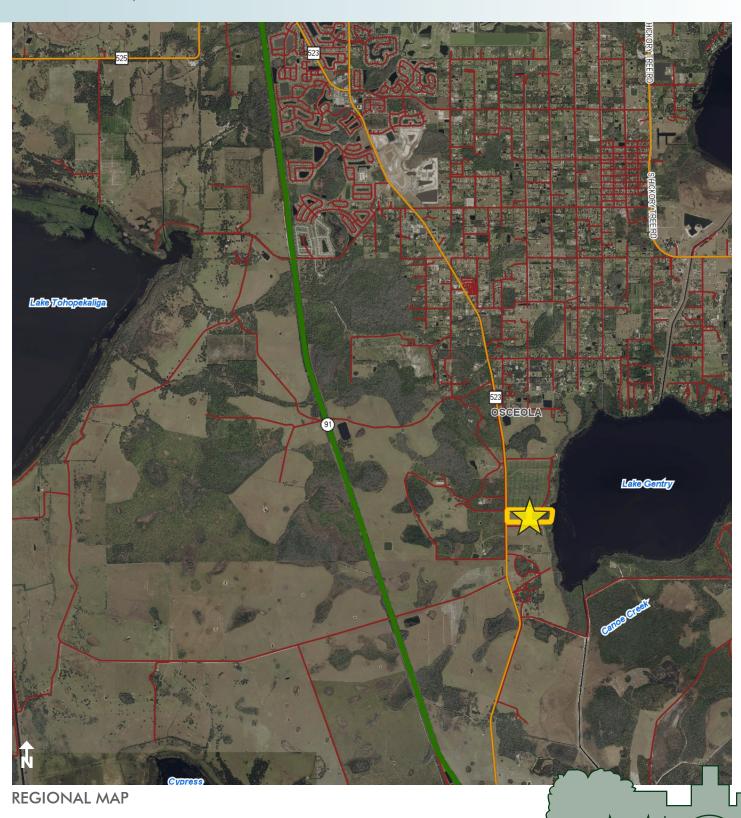

34.5 + acresOsceola County, FL

#### **DESCRIPTION**

This property is conveniently located just 15 minutes south of St. Cloud, Fl and a short 45 minute drive to downtown Orlando. This is one of the few properties with hard frontage on Lake Gentry. The property boasts agriculture qualities with a one of a kind water feature. Come see why this can serve as your next estate property, or residential development.

### ROAD FRONTAGE

Canoe Creek Road

34.5± acres Osceola County, FL

Maury L. Carter & Associates, Inc.<sup>5,6</sup> Licensed Real Estate Broker

— Commercial Real Estate Investments | Management | Brokerage | Development | Land -

Maury L. Carter & Associates, Inc. 407-422-3144 | www.maurycarter.com