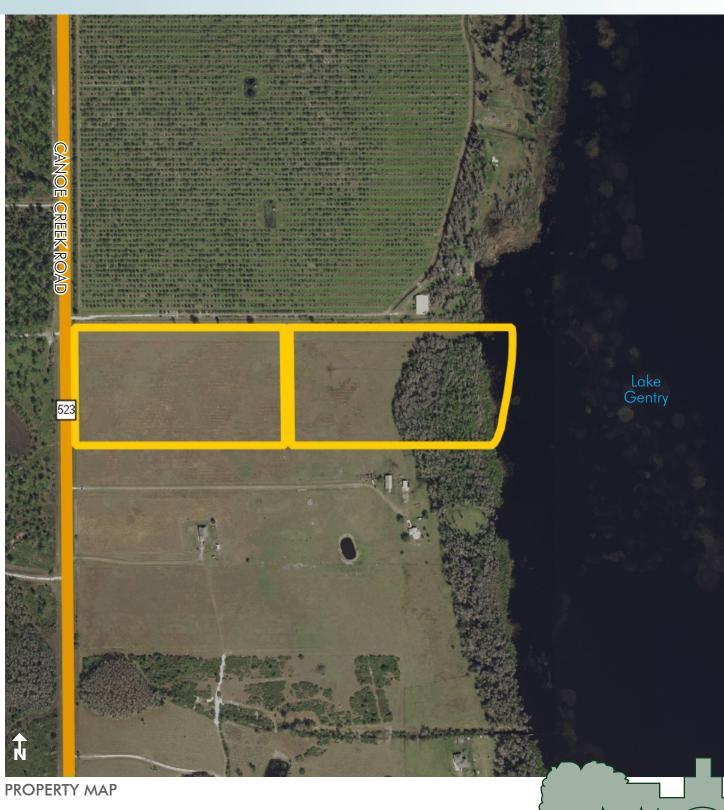

34.5 + acresOsceola County, FL

#### **DESCRIPTION**

This property is conveniently located just 15 minutes south of St. Cloud, Fl and a short 45 minute drive to downtown Orlando. This is one of the few properties with hard frontage on Lake Gentry. The property boasts agriculture qualities with a one of a kind water feature. Come see why this can serve as your next estate property, or residential development.

### SIZE

 $34.5 \pm Acres$ 

### ROAD FRONTAGE

Canoe Creek Road