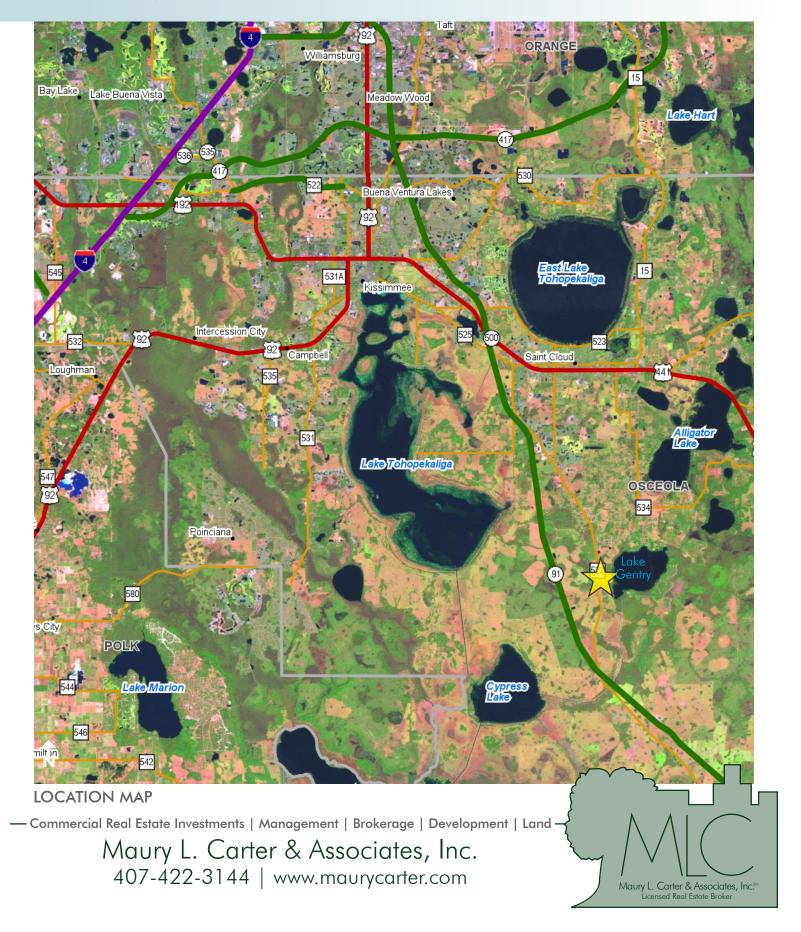

34.5 + acresOsceola County, FL

#### **DESCRIPTION**

This property is conveniently located just 15 minutes south of St. Cloud, Fl and a short 45 minute drive to downtown Orlando. This is one of the few properties with hard frontage on Lake Gentry. The property boasts agriculture qualities with a one of a kind water feature. Come see why this can serve as your next estate property, or residential development.

34.5± acres Osceola County, FL

Maury L. Carter & Associates, Inc.<sup>5,6</sup> Licensed Real Estate Broker

— Commercial Real Estate Investments | Management | Brokerage | Development | Land -

Maury L. Carter & Associates, Inc. 407-422-3144 | www.maurycarter.com