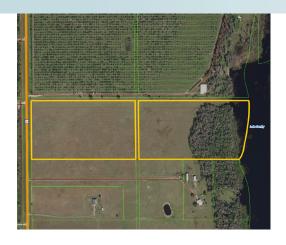

34.5 + acresOsceola County, FL

#### **DESCRIPTION**

This property is conveniently located just 15 minutes south of St. Cloud, Fl and a short 45 minute drive to downtown Orlando. This is one of the few properties with hard frontage on Lake Gentry. The property boasts agriculture qualities with a one of a kind water feature. Come see why this can serve as your next estate property, or residential development.

### SIZE

 $34.5 \pm Acres$ 

### ROAD FRONTAGE

Canoe Creek Road