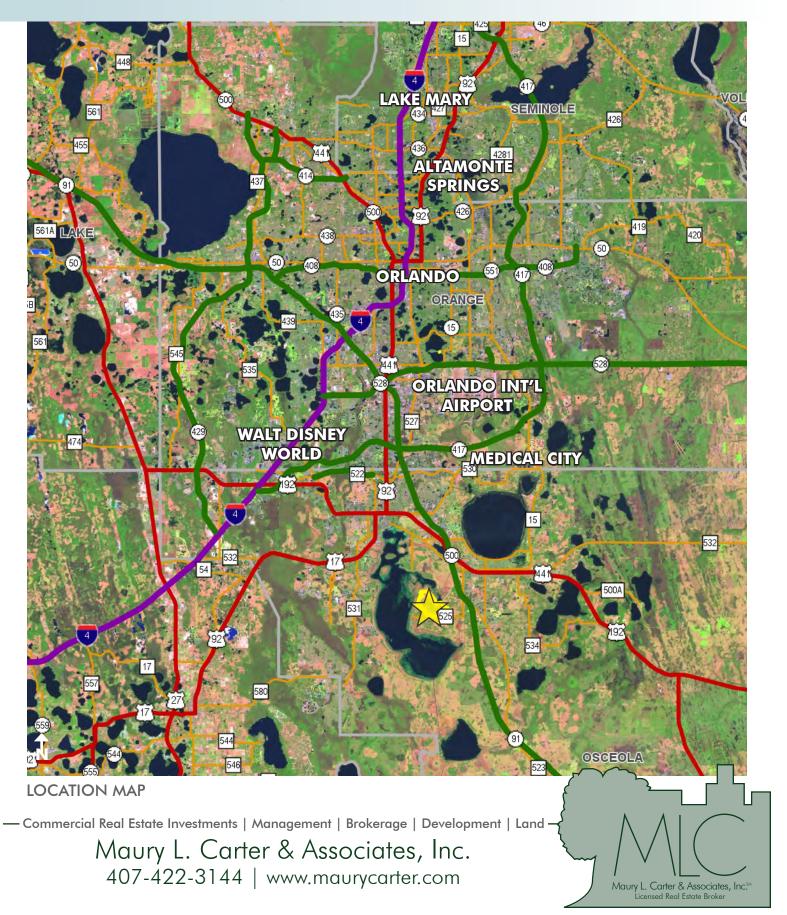

#### LOCATION

Located on the east shore of Lake Tohopekaliga, approx. 2.5 miles to the southwest of St. Cloud in Osceola County, FL. See Location Map.

#### **DESCRIPTION**

- Located 10 minutes south of Medical City
- Ideally located for the future construction of the Osceola Beltway
- Minutes to turnpike interchange with accessibility to I-4, I-95, I-75
- 15 minutes from Orlando International Airport
- Located on the shoreline of Lake Tohopekaliga with direct frontage to Goblets Cove (potential lake access)
- 30 minutes to Disney, Universal, Sea World, I-Drive and other attractions in the Orlando area
- 45 minutes to Florida east coast beaches
- Because of the recent economic activity in the area, the northern portions of Osceola County will soon be "built-out." This property is the next phase of development and growth for both commercial and residential uses in the area. Strong economic growth is expected to continue for this area.
- Osceola County, FL is one of the fastest growing areas in the United States.
- This project/property is within the Urban Growth Boundaries for Osceola County.