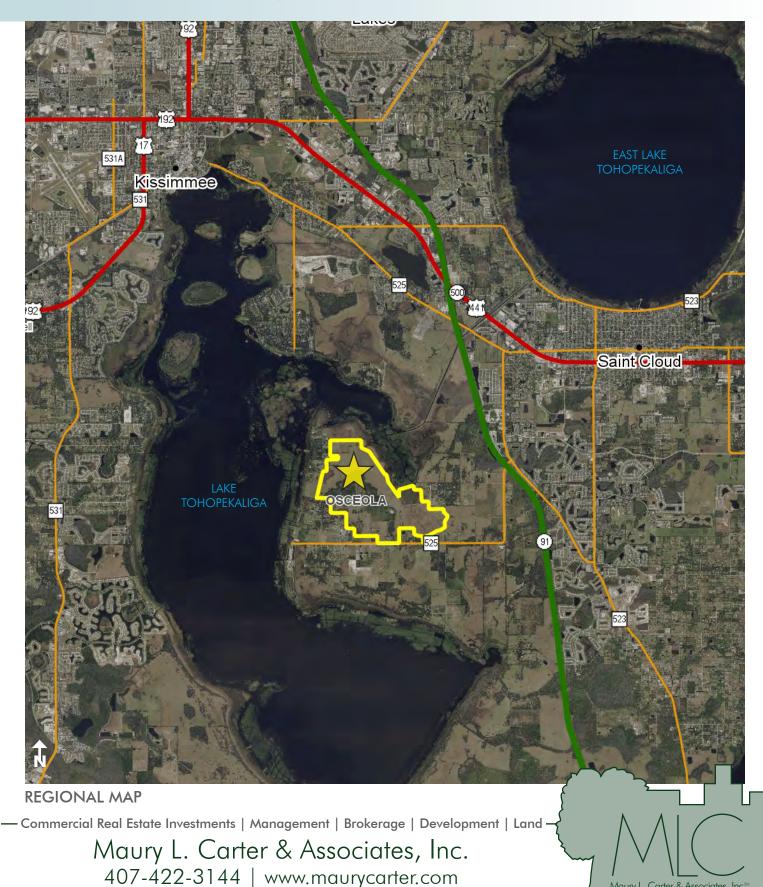

#### LOCATION

Located on the east shore of Lake Tohopekaliga, approx. 2.5 miles to the southwest of St. Cloud in Osceola County, FL. See Location Map.