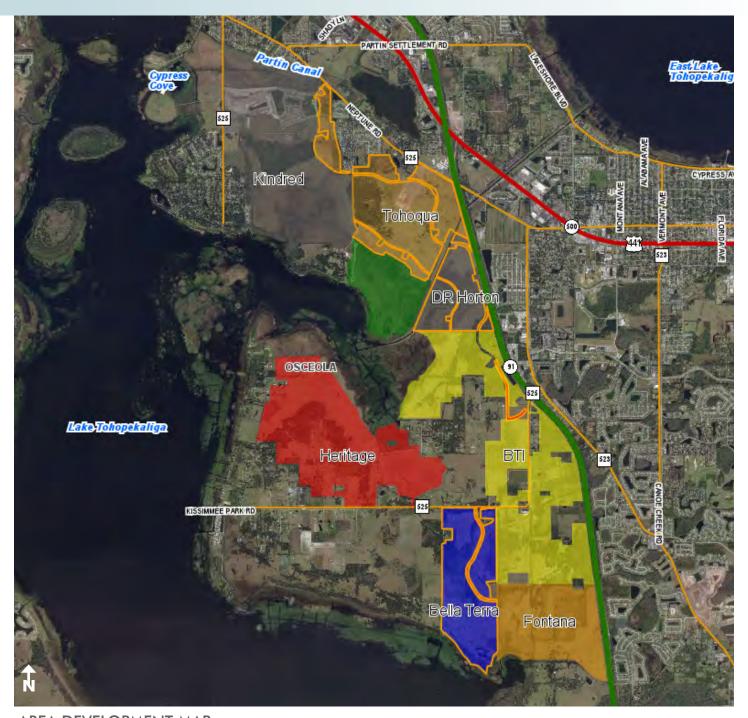

Maury L. Carter & Associates, Inc. 407-422-3144 | www.maurycarter.com

UNDER CONTRACT

MIXED USE LAKEFRONT - CLOSE TO MEDICAL CITY/OIA/THEME PARKS

1,181 ± acres • Osceola County, FL

AREA DEVELOPMENT MAP

— Commercial Real Estate Investments | Management | Brokerage | Development | Land -