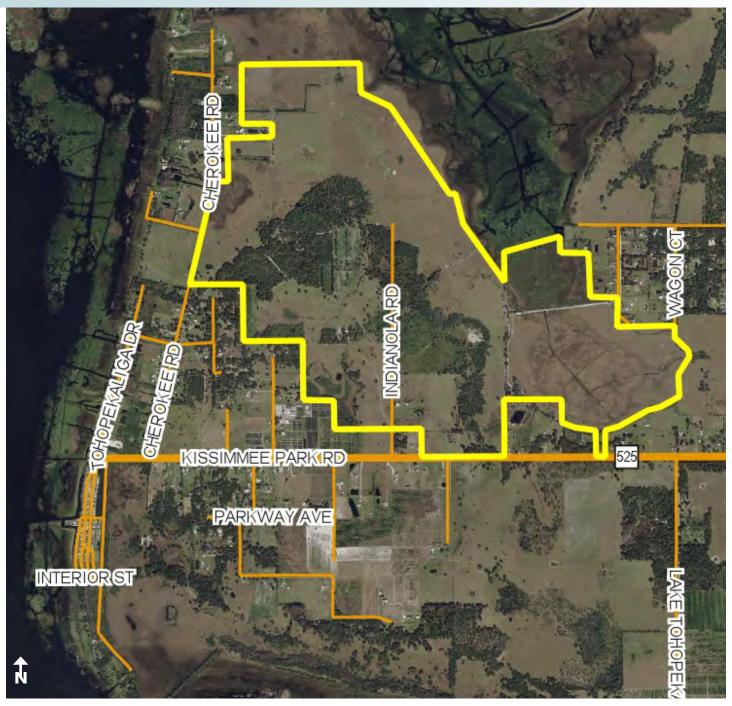

Maury L. Carter & Associates, Inc.

UNDER CONTRACT

MIXED USE LAKEFRONT - CLOSE TO MEDICAL CITY/OIA/THEME PARKS

1,181 ± acres • Osceola County, FL

PROPERTY MAP

— Commercial Real Estate Investments | Management | Brokerage | Development | Land -