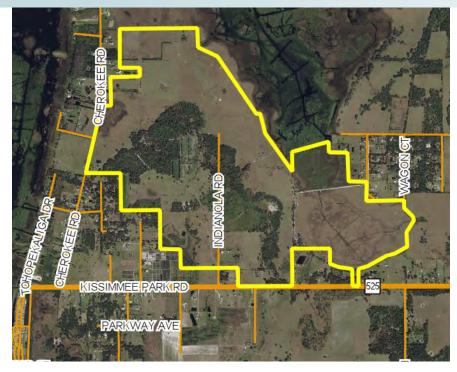

Maury L. Carter & Associates, Inc.

UNDER CONTRACT

MIXED USE LAKEFRONT - CLOSE TO MEDICAL CITY/OIA/THEME PARKS

1,181 ± acres • Osceola County, FL

PROPERTY MAP

— Commercial Real Estate Investments | Management | Brokerage | Development | Land -