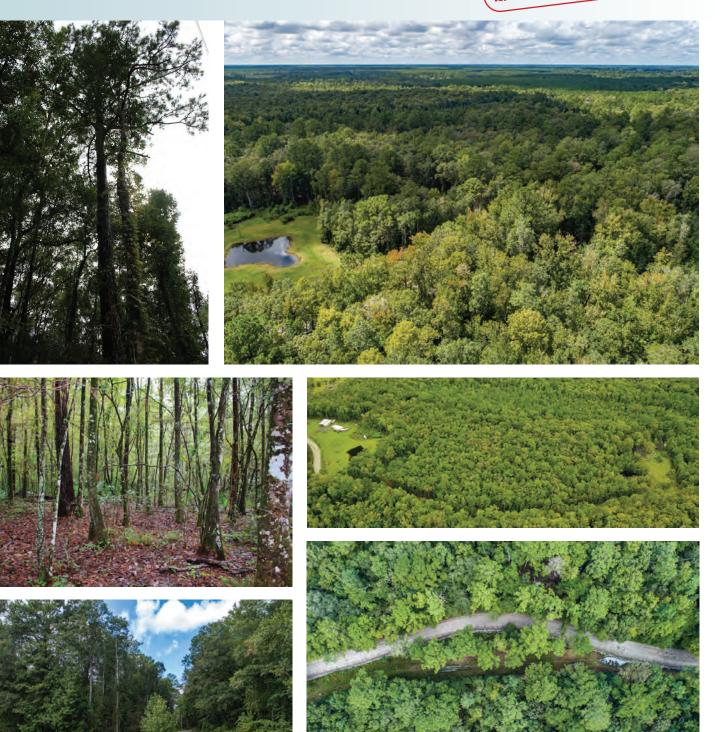

#### DESCRIPTION

If you are looking for a rural retreat while still being located on a parcel of manageable size, this property is for you! There is a plethora of recreational opportunities in this area including hunting, fishing and camping.

#### LOCATION

Located on Cedar Creek Farms Road in rural Glen Saint Mary, Baker County, Florida. This beautiful parcel is just 45 minutes from Jacksonville and just 5 miles south of the Florida-Georgia line.