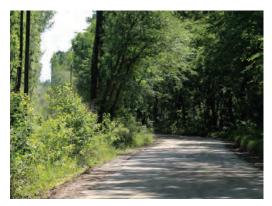

#### LOCATION

Located on Cedar Creek Farms Road in rural Glen Saint Mary, Baker County, Florida. This beautiful parcel is just 45 minutes from Jacksonville and just 5 miles south of the Florida-Georgia line.

## ZONING

AG

**ROAD FRONTAGE** 315'± on Cedar Creek Farms Road