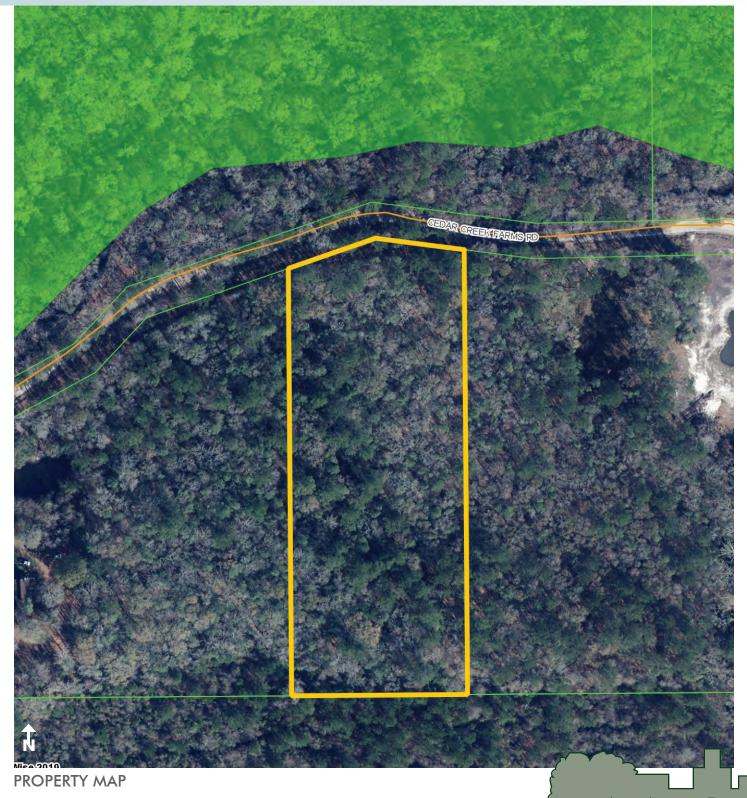

#### LOCATION

Located on Cedar Creek Farms Road in rural Glen Saint Mary, Baker County, Florida. This beautiful parcel is just 45 minutes from Jacksonville and just 5 miles south of the Florida-Georgia line.

## ZONING

AG

**ROAD FRONTAGE** 315'± on Cedar Creek Farms Road

### PID

16-2S-21-0107-0000-0220