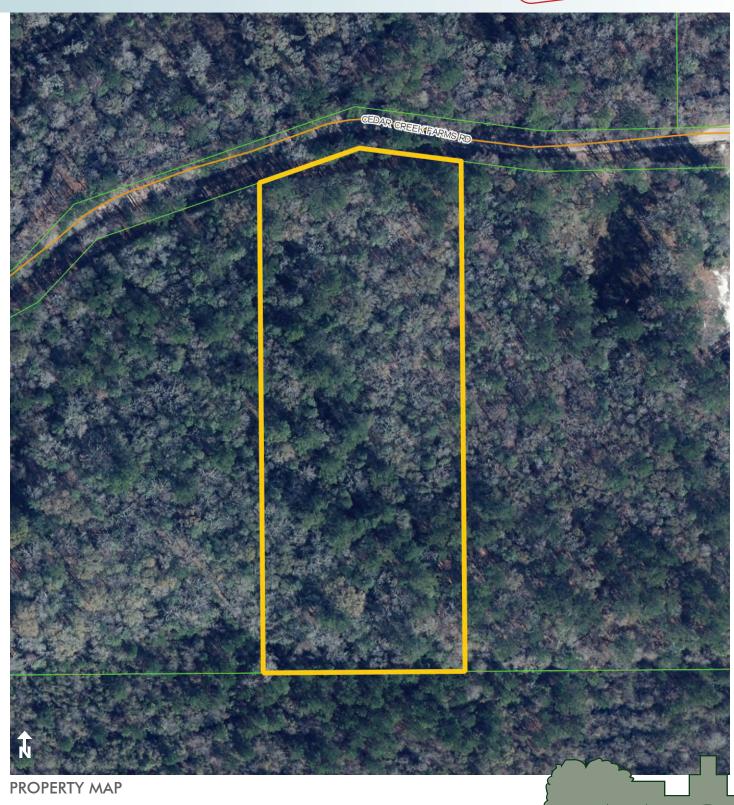

#### LOCATION

Located on Cedar Creek Farms Road in rural Glen Saint Mary, Baker County, Florida. This beautiful parcel is just 45 minutes from Jacksonville and just 5 miles south of the Florida-Georgia line.

## ZONING

AG

**ROAD FRONTAGE** 315'± on Cedar Creek Farms Road

### PID

16-2S-21-0107-0000-0220