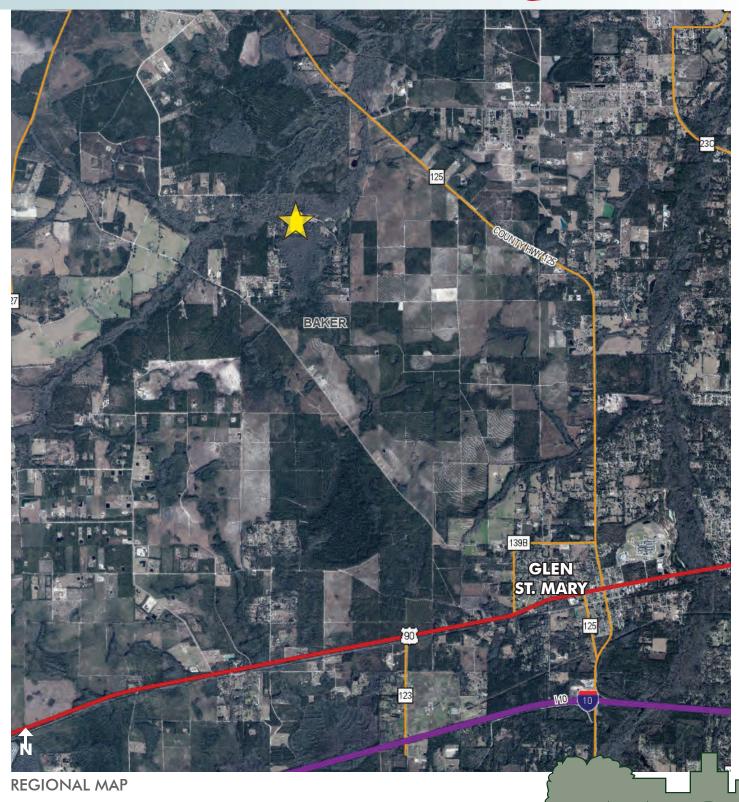

#### LOCATION

Located on Cedar Creek Farms Road in rural Glen Saint Mary, Baker County, Florida. This beautiful parcel is just 45 minutes from Jacksonville and just 5 miles south of the Florida-Georgia line.

## ZONING

AG

**ROAD FRONTAGE** 315'± on Cedar Creek Farms Road