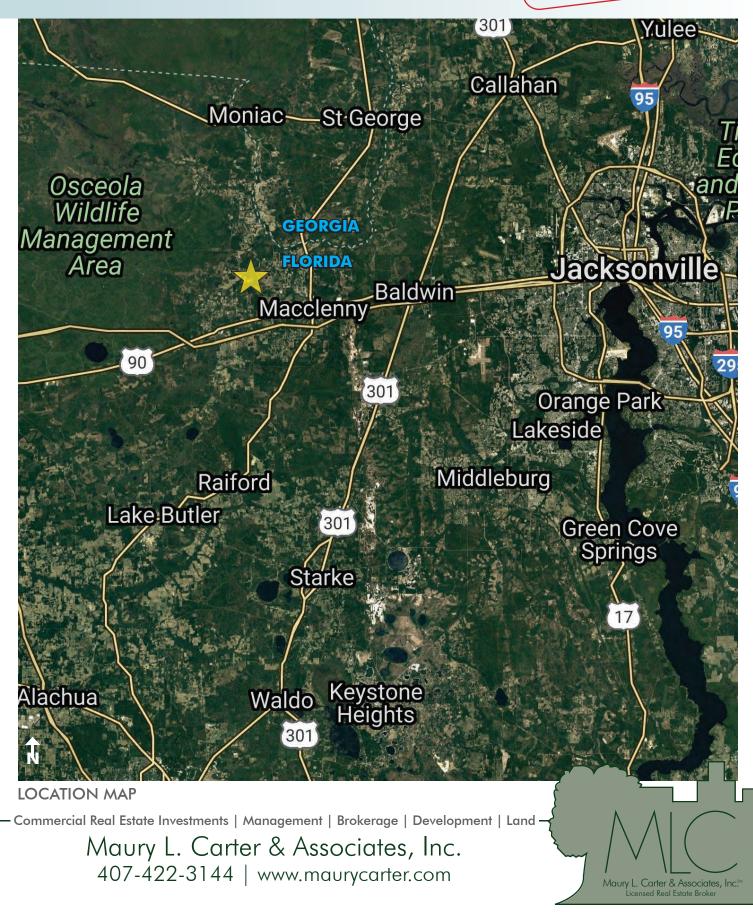

#### LOCATION

Located on Cedar Creek Farms Road in rural Glen Saint Mary, Baker County, Florida. This beautiful parcel is just 45 minutes from Jacksonville and just 5 miles south of the Florida-Georgia line.