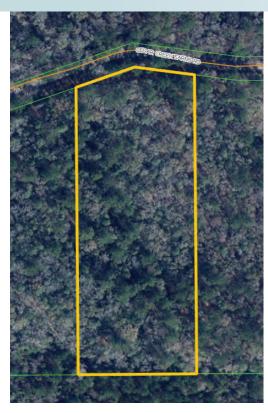

#### LOCATION

Located on Cedar Creek Farms Road in rural Glen Saint Mary, Baker County, Florida. This beautiful parcel is just 45 minutes from Jacksonville and just 5 miles south of the Florida-Georgia line.

#### SIZE

 $5.22 \pm acres$ 

## ZONING

AG

**ROAD FRONTAGE** 315'± on Cedar Creek Farms Road

### PID

16-2S-21-0107-0000-0220

#### DESCRIPTION

If you are looking for a rural retreat while still being located on a parcel of manageable size, this property is for you! There is a plethora of recreational opportunities in this area including hunting, fishing and camping.