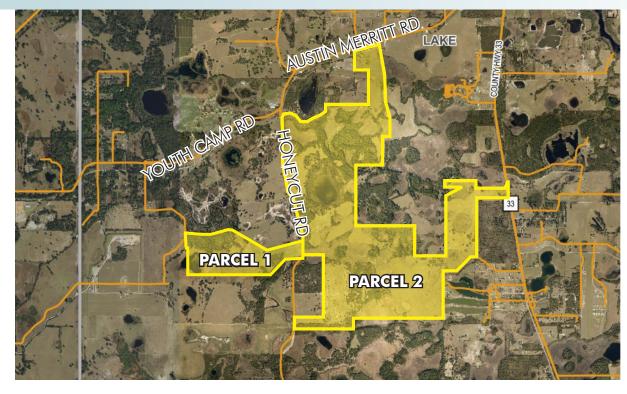

### PARCEL 1

**LOCATION** Located south of Youth Camp Road on the west side of Honeycut Road in northwest Lake County. Property can be accessed via Honecut Road or Sundridge Road.

**SIZE** 164 $\pm$  acres

**ROAD FRONTAGE** 620 $\pm$  on west side of Honeycut Road

UTILITIES City of Mascotte

### PARCEL 2

**LOCATION** Located west of State Road 33, south of Austin Merritt Road, and east of Honeycut Road in northwest Lake County, FL.

SIZE 1,082± acres

PRICE \$7,033,000 (\$6,500/acre)

**ZONING/FUTURE LAND USE** This property has been annexed into the City of Mascotte and its Future Land Use designation on the new comprehensive plan is Rural Residential. This Future Land Use allows for 1 unit/acre and would yield 900-1,000 units for the property. A rezoning would be required and should allow for clustering of the residential units.