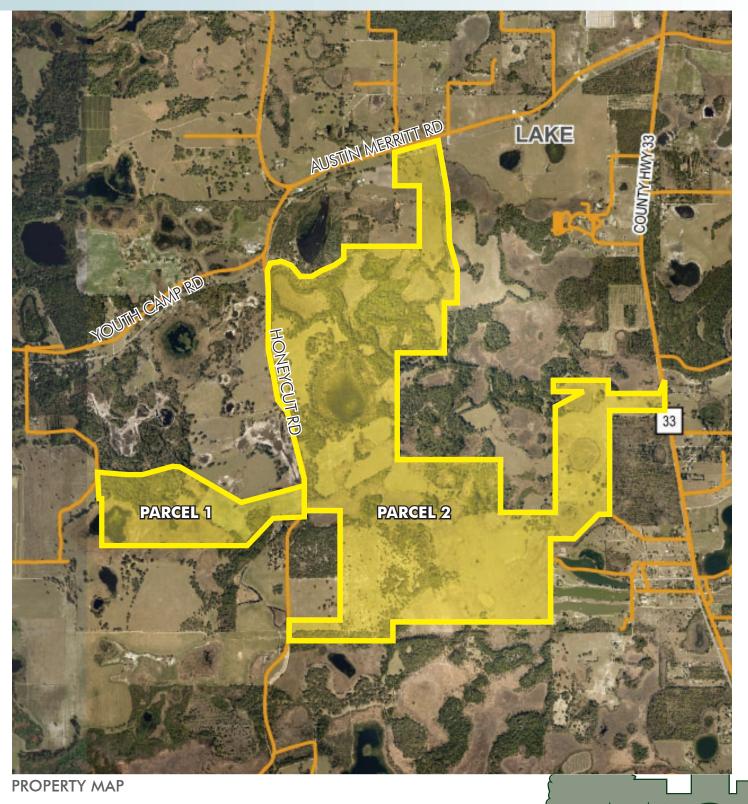

### PARCEL 1

**LOCATION** Located south of Youth Camp Road on the west side of Honeycut Road in northwest Lake County. Property can be accessed via Honecut Road or Sundridge Road.

**SIZE** 164 $\pm$  acres

**ROAD FRONTAGE** 620 $\pm$  on west side of Honeycut Road

UTILITIES City of Mascotte

### PARCEL 2

**LOCATION** Located west of State Road 33, south of Austin Merritt Road, and east of Honeycut Road in northwest Lake County, FL.

SIZE 1,082± acres

PRICE \$7,033,000 (\$6,500/acre)

**ZONING/FUTURE LAND USE** This property has been annexed into the City of Mascotte and its Future Land Use designation on the new comprehensive plan is Rural Residential. This Future Land Use allows for 1 unit/acre and would yield 900-1,000 units for the property. A rezoning would be required and should allow for clustering of the residential units.