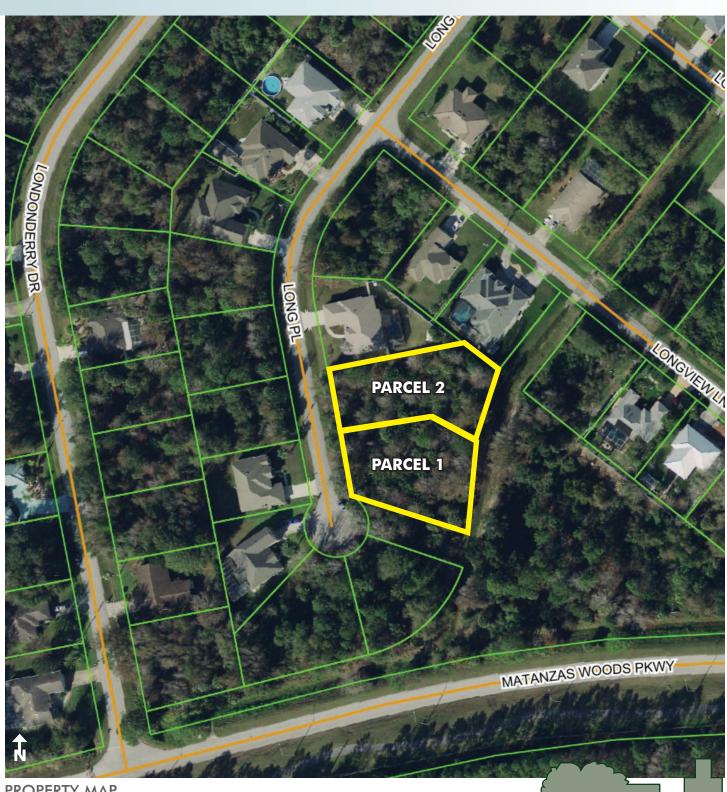

### PARCEL 1 - 21 Long Place

Size: .39± acre Price: \$36,500

### PARCEL 2 - 19 Long Place

Size: .39± acre Price: \$36,500

#### **ROAD FRONTAGE**

Frontage on Long Place

Maury L. Carter & Associates, Inc. Licensed Real Estate Broker

PROPERTY MAP

— Commercial Real Estate Investments | Management | Brokerage | Development | Land -

Maury L. Carter & Associates, Inc. 407-422-3144 | www.maurycarter.com