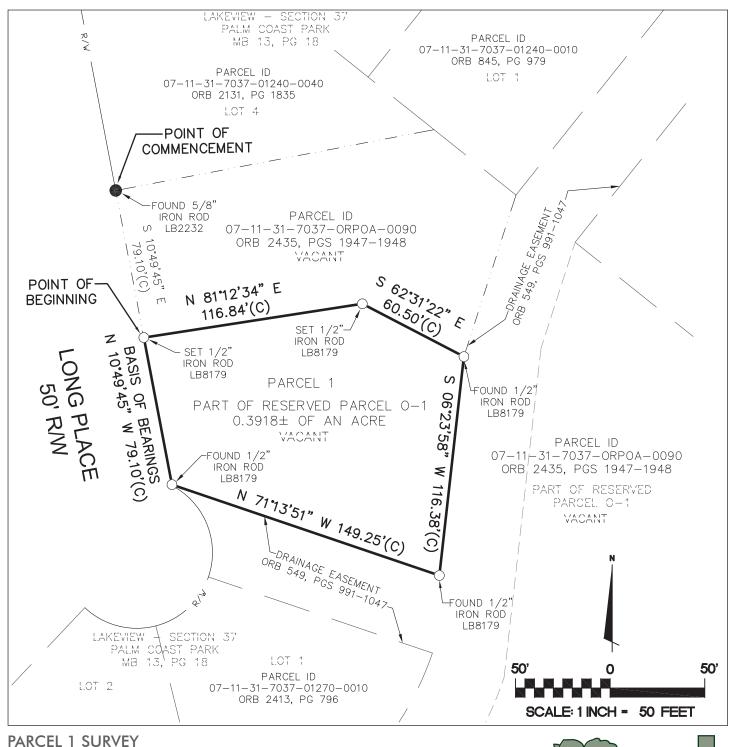

r and city water available

#### **DESCRIPTION**

Build your dream home on a cul-de-sac in the heart of Palm Coast, Florida! 2 lots available, both .39 acre. Located within an existing subdivision.

Offering subject to errors, omission, prior sale or withdrawal without notice

— Commercial Real Estate Investments | Management | Brokerage | Development | Land

Maury L. Carter & Associates, Inc. 407-422-3144 | www.maurycarter.com



OR SALE

DAA

 $.39\pm$  acre each parcel Palm Coast, Flagler County, FL



Maury L. Carter & Associates, Inc. Licensed Real Estate Broker

PROPERTY MAP

— Commercial Real Estate Investments | Management | Brokerage | Development | Land -

Maury L. Carter & Associates, Inc. 407-422-3144 | www.maurycarter.com

.39± acre each parcel Palm Coast, Flagler County, FL



— Commercial Real Estate Investments | Management | Brokerage | Development | Land

Maury L. Carter & Associates, Inc. 407-422-3144 | www.maurycarter.com



.39± acre each parcel Palm Coast, Flagler County, FL



PARCEL 2 SURVEY

— Commercial Real Estate Investments | Management | Brokerage | Development | Land

Maury L. Carter & Associates, Inc. 407-422-3144 | www.maurycarter.com



 $.39\pm$  acre each parcel Palm Coast, Flagler County, FL



Maury L. Carter & Associates, Inc. Licensed Real Estate Broker

**REGIONAL MAP** 

— Commercial Real Estate Investments | Management | Brokerage | Development | Land -

Maury L. Carter & Associates, Inc. 407-422-3144 | www.maurycarter.com

.39± acre each parcel Palm Coast, Flagler County, FL



Maury L. Carter & Associates, Inc

Maury L. Carter &