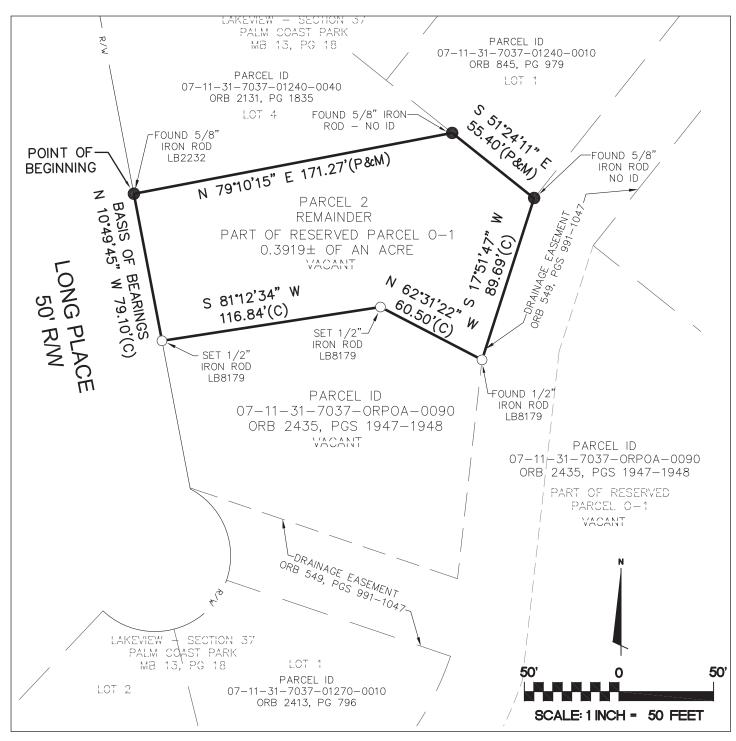

.39± acre each parcel Palm Coast, Flagler County, FL

PARCEL 2 SURVEY

— Commercial Real Estate Investments | Management | Brokerage | Development | Land

Maury L. Carter & Associates, Inc. 407-422-3144 | www.maurycarter.com

### PARCEL 1 - 21 Long Place

Size: .39± acre Price: \$36,500

### PARCEL 2 - 19 Long Place

Size: .39± acre Price: \$36,500