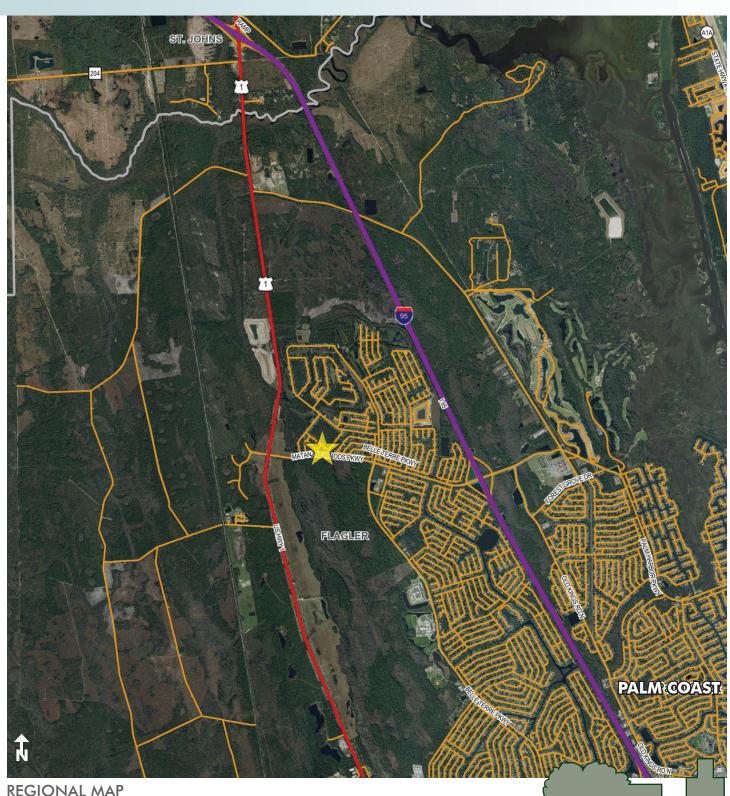

 $.39\pm$  acre each parcel Palm Coast, Flagler County, FL

Maury L. Carter & Associates, Inc. Licensed Real Estate Broker

**REGIONAL MAP** 

— Commercial Real Estate Investments | Management | Brokerage | Development | Land -

#### LOCATION

Near Matanzas Woods Parkway, Palm Coast, Flagler County, Florida, 32137.