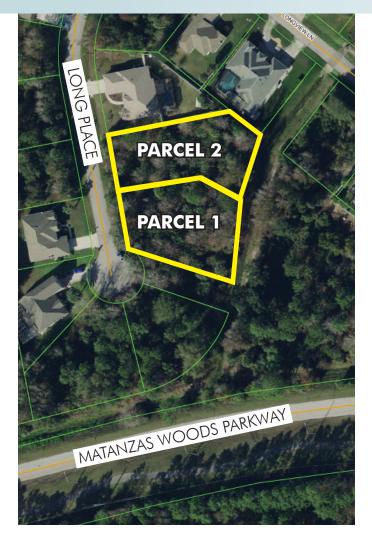

### PARCEL 1 - 21 Long Place

Size: .39± acre Price: \$36,500

### PARCEL 2 - 19 Long Place

Size: .39± acre Price: \$36,500

#### **ROAD FRONTAGE**

Frontage on Long Place

#### **DESCRIPTION**

Build your dream home on a cul-de-sac in the heart of Palm Coast, Florida! 2 lots available, both .39 acre. Located within an existing subdivision.

Offering subject to errors, omission, prior sale or withdrawal without notice