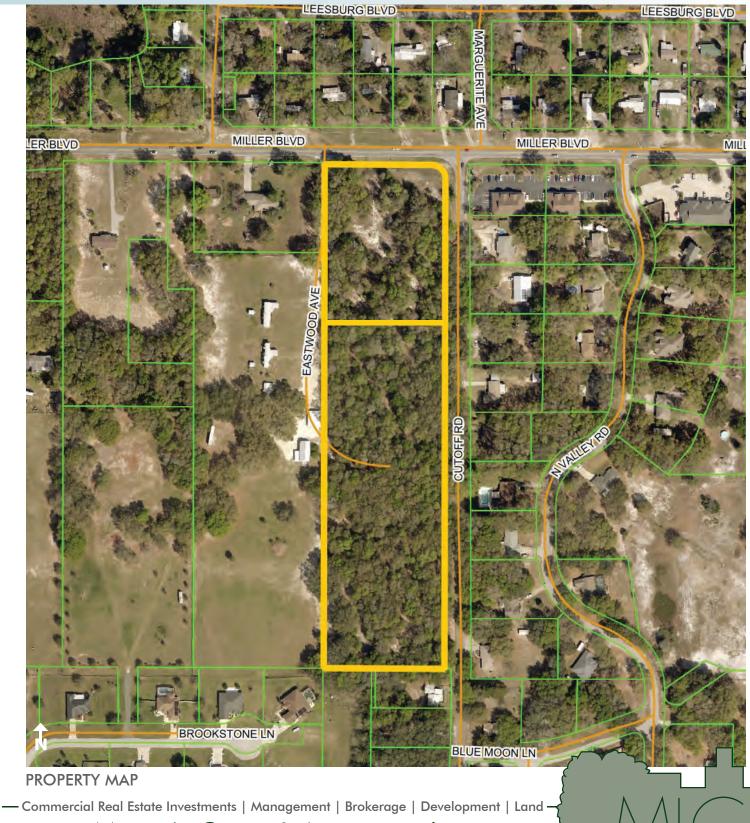

#### LOCATION

Fruitland Park, Florida at the intersection of Miller Blvd. and Cutoff Rd.

SIZE

 $9\pm$  acres

**PRICE** \$550,000

**ZONING** Vacant Residential Land Uses

#### ROAD FRONTAGE

300' on Miller Blvd. 1,280' on Cutoff Rd.

PARCEL IDs 051924000400003300

#### DESCRIPTION

Just a short drive from Fruitland Park, The Villages and other local communities, this 9-acre property boasts potential uses of single-family residential or townhomes. Other possible uses may require a zoning change including office or commercial.