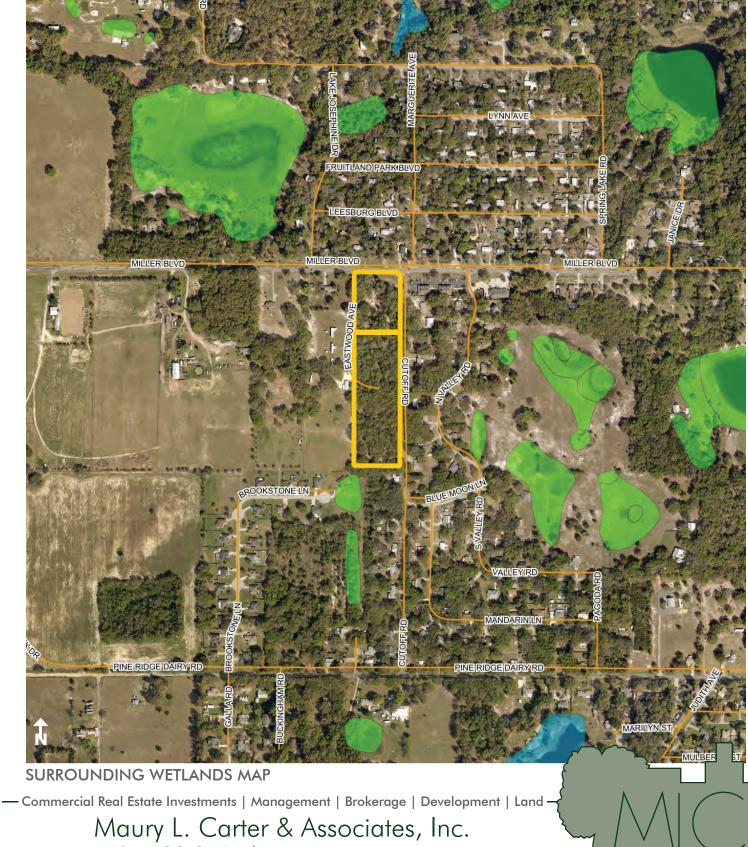

#### LOCATION

Fruitland Park, Florida at the intersection of Miller Blvd. and Cutoff Rd.

SIZE

 $9\pm$  acres

**PRICE** \$550,000

**ZONING** Vacant Residential Land Uses

#### ROAD FRONTAGE

300' on Miller Blvd. 1,280' on Cutoff Rd.

PARCEL IDs 051924000400003300

#### DESCRIPTION

Just a short drive from Fruitland Park, The Villages and other local communities, this 9-acre property boasts potential uses of single-family residential or townhomes. Other possible uses may require a zoning change including office or commercial.