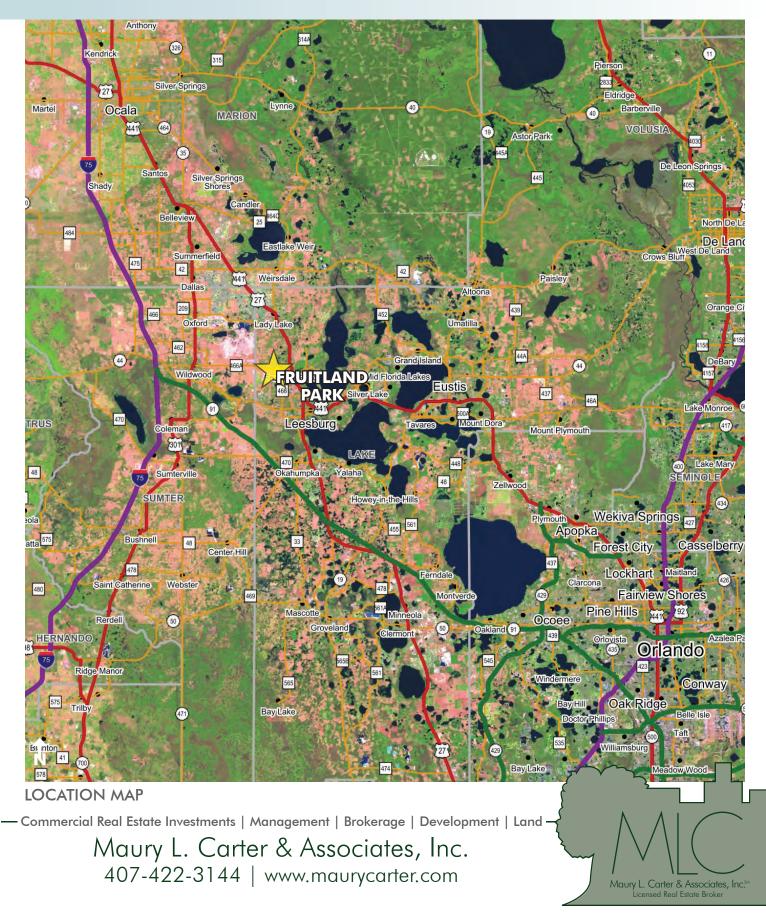

#### LOCATION

Fruitland Park, Florida at the intersection of Miller Blvd. and Cutoff Rd.

SIZE

 $9\pm$  acres

**PRICE** \$550,000

**ZONING** Vacant Residential Land Uses