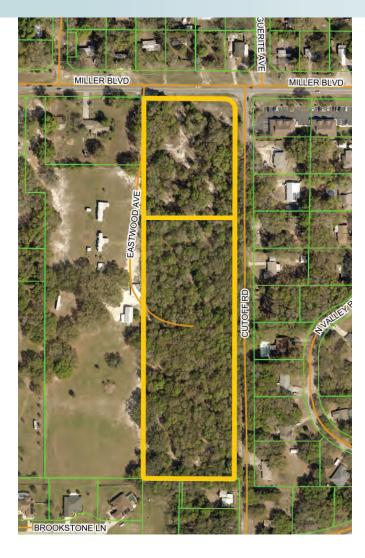

#### LOCATION

Fruitland Park, Florida at the intersection of Miller Blvd. and Cutoff Rd.

SIZE

 $9\pm$  acres

**PRICE** \$550,000

**ZONING** Vacant Residential Land Uses

#### ROAD FRONTAGE

300' on Miller Blvd. 1,280' on Cutoff Rd.

PARCEL IDs 051924000400003300

#### DESCRIPTION

Just a short drive from Fruitland Park, The Villages and other local communities, this 9-acre property boasts potential uses of single-family residential or townhomes. Other possible uses may require a zoning change including office or commercial.