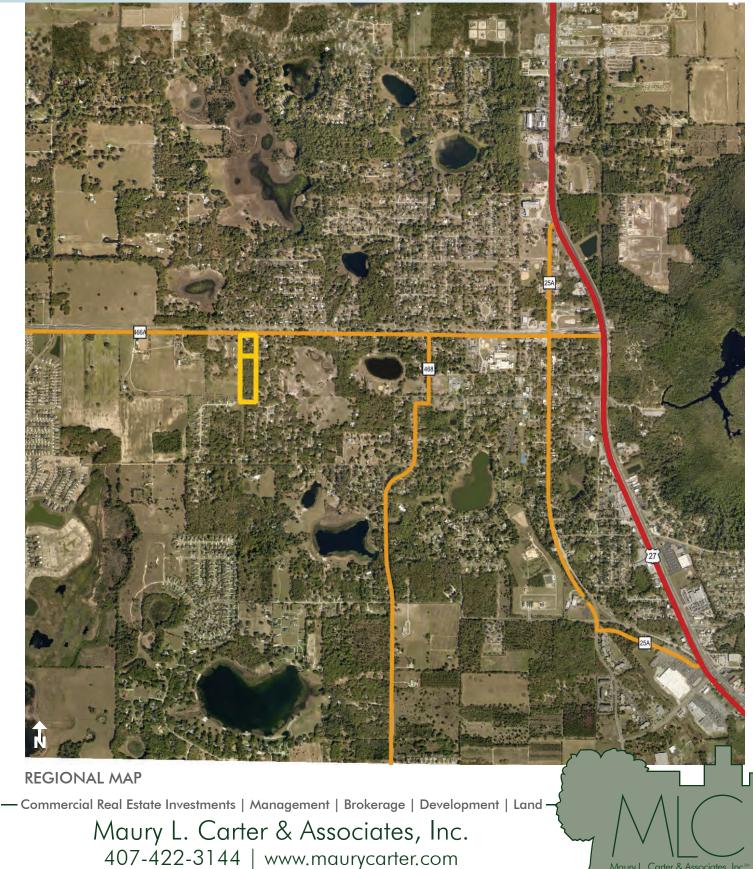

#### LOCATION

Fruitland Park, Florida at the intersection of Miller Blvd. and Cutoff Rd.

SIZE

 $9\pm$  acres

**PRICE** \$550,000

**ZONING** Vacant Residential Land Uses

#### ROAD FRONTAGE

300' on Miller Blvd. 1,280' on Cutoff Rd.

PARCEL IDs 051924000400003300